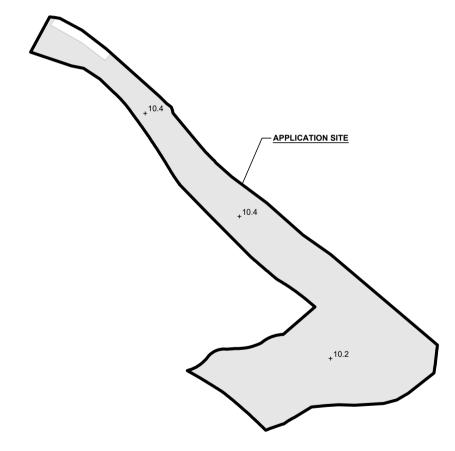

### PROPOSED FILLING OF LAND AREA OF THE APPLICATION SITE

APPLICATION SITE AREA : 2,426 m² (ABOUT)

PROPOSED FILLING OF LAND AREA
DEPTH OF LAND FILLING : NOT MORE THAN 0.2 m
PROPOSED SITE LEVELS : +10.2 mPD TO +10.4 mPD (ABOUT)
MATERIAL OF LAND FILLING : CONCRETE
PURPOSE OF LAND FILLING : SITE FORMATION OF STRUCTURE

ALL THE EXISTING HARD-PAVING AREA WILL BE REMOVED BY THE APPLICANT. THE SITE WILL BE FILLED TO THE PROPOSED SITE LEVEL AFTER PLANNING PERMISSION HAS BEEN OBTAINED FROM THE TOWN PLANNING BOARD

AND CIRCULATION SPACE

# PROPOSED SITE LEVEL OF THE APPLICATION SITE

(INDICATIVE ONLY)

### LEGEND

AF

APPLICATION SITE
PROPOSED HARD-PAVED AREA

+10.2 PROPOSED SITE LEVEL

NORTH W

PLANNING CONSULTAN

PROJEC

PROPOSED TEMPORARY
WAREHOUSE (EXCLUDING
DANGEROUS GOODS GODOWN)
WITH ANCILLARY FACILITIES
FOR A PERIOD OF 3 YEARS AND
ASSOCIATED FILLING OF LAND