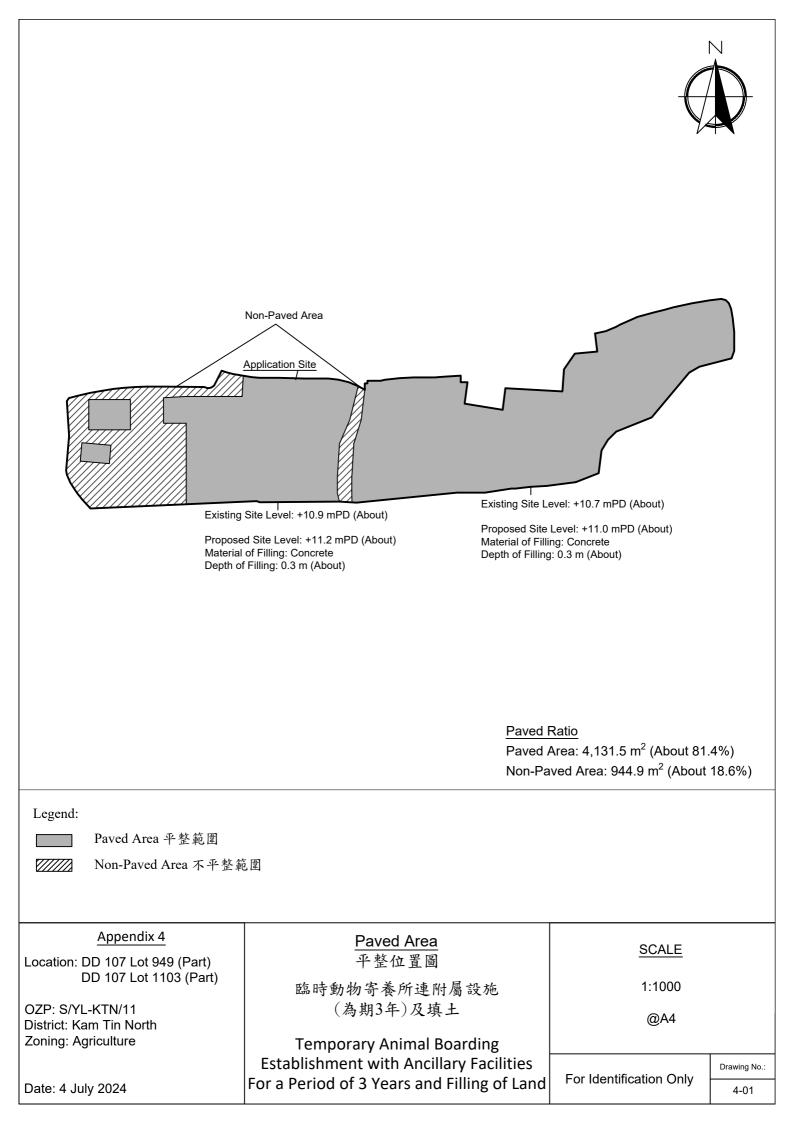

| Proposed Structures Details                                                                                                                  |                               |                                             |                        |                                                                                                                                                  |                    | Total Area: 5,076.4 m <sup>2</sup> (About)                                                                                      |  |  |  |
|----------------------------------------------------------------------------------------------------------------------------------------------|-------------------------------|---------------------------------------------|------------------------|--------------------------------------------------------------------------------------------------------------------------------------------------|--------------------|---------------------------------------------------------------------------------------------------------------------------------|--|--|--|
|                                                                                                                                              | Structures                    | Gross Floor Area (GFA)                      | Height (Not Exceeding) | Storey                                                                                                                                           | Proposed/Existing  | Covered Area: 1,214.2 m <sup>2</sup> (About)                                                                                    |  |  |  |
| 1                                                                                                                                            | Ancillary Storage             | About 18m x 3m = 54 m <sup>2</sup>          | 3.5m                   | 1                                                                                                                                                | Proposed Structure | Uncovered Area: 3,862.2 m <sup>2</sup> (About)                                                                                  |  |  |  |
| 2                                                                                                                                            | Animal Boarding Establishment | About 36m x 6m = 216 m <sup>2</sup>         | 3.5m                   | 1                                                                                                                                                | Proposed Structure | Non-Domestic GFA: 1,287.9 m <sup>2</sup> (About)<br>Nos. of Proposed Structures: 14<br>Nos. of Existing Temporary Structures: 4 |  |  |  |
| 3                                                                                                                                            | Animal Boarding Establishment | About 18m x 6m = 108 m <sup>2</sup>         | 3.5m                   | 1                                                                                                                                                | Proposed Structure |                                                                                                                                 |  |  |  |
| 4                                                                                                                                            | Animal Boarding Establishment | About 6m x 6m = 36 m <sup>2</sup>           | 3.5m                   | 1                                                                                                                                                | Proposed Structure |                                                                                                                                 |  |  |  |
| 5                                                                                                                                            | Ancillary Storage             | About 6m x 3m = 18 m <sup>2</sup>           | 3.5m                   | 1                                                                                                                                                | Proposed Structure |                                                                                                                                 |  |  |  |
| 6                                                                                                                                            | Ancillary Storage             | About 6m x 3m = 18 m <sup>2</sup>           | 3.5m                   | 1                                                                                                                                                | Proposed Structure |                                                                                                                                 |  |  |  |
| 7                                                                                                                                            | Ancillary Staff Lounge        | About 6m x 3m = 18 m <sup>2</sup>           | 3.5m                   | 1                                                                                                                                                | Proposed Structure |                                                                                                                                 |  |  |  |
| 8                                                                                                                                            | Ancillary Staff Lounge        | About 6m x 6m x 2 = 72m <sup>2</sup>        | 6m                     | 2                                                                                                                                                | Proposed Structure |                                                                                                                                 |  |  |  |
| 9                                                                                                                                            | Animal Boarding Establishment | About 141.2 m <sup>2</sup>                  | 3.5m                   | 1                                                                                                                                                | Existing TS        |                                                                                                                                 |  |  |  |
| 10                                                                                                                                           | Ancillary Storage             | About 6m x 6m = 36 $m^2$                    | 3.5m                   | 1                                                                                                                                                | Proposed Structure |                                                                                                                                 |  |  |  |
| 11                                                                                                                                           | Animal Boarding Establishment | About 70.9 m <sup>2</sup>                   | 3.5m                   | 1                                                                                                                                                | Existing TS        |                                                                                                                                 |  |  |  |
| 12                                                                                                                                           | Animal Boarding Establishment | About 176.9 m <sup>2</sup>                  | 3.5m                   | 1                                                                                                                                                | Existing TS        |                                                                                                                                 |  |  |  |
| 13                                                                                                                                           | Animal Boarding Establishment | About 12m x 6m = 72 $m^2$                   | 3.5m                   | 1                                                                                                                                                | Proposed Structure | Ingress / egress                                                                                                                |  |  |  |
| 14                                                                                                                                           | Canopy                        | About 6m x 2m = 12 m <sup>2</sup>           | 3.5m                   | 1                                                                                                                                                | Proposed Structure | Width: About 6m                                                                                                                 |  |  |  |
| 15                                                                                                                                           | Canopy                        | About 6.8m x 4m = 27.2m <sup>2</sup>        | 3.5m                   | 1                                                                                                                                                | Proposed Structure |                                                                                                                                 |  |  |  |
| 16                                                                                                                                           | Canopy                        | About 8.4m x 5.75m =<br>48.3 m <sup>2</sup> | 3.5m                   | 1                                                                                                                                                | Proposed Structure |                                                                                                                                 |  |  |  |
| 17                                                                                                                                           | Animal Boarding Establishment | About 11m x 8m = 88 m <sup>2</sup>          | 3.5m                   | 1                                                                                                                                                | Proposed Structure |                                                                                                                                 |  |  |  |
| 18                                                                                                                                           | Ancillary Clinic for Dog      | About 37.7 x 2 = 75.4m <sup>2</sup>         | 6m                     | 2                                                                                                                                                | Existing TS        | ( <u>Maneuvering Space</u> )                                                                                                    |  |  |  |
| $\begin{array}{c} Pedestrian Access \\ Width: About 2m \\ \hline \\ \\ \\ \\ \\ \\ \\ \\ \\ \\ \\ \\ \\ \\ \\ \\ \\ $                        |                               |                                             |                        |                                                                                                                                                  |                    |                                                                                                                                 |  |  |  |
| Appendix 2Location:<br>D.D. 107 Lot 949 (Part)ProposedD.D. 107 Lot 1103 (Part)OZP: S/YL-KTN/11District: Kam Tin North<br>Zoning: Agriculture |                               |                                             |                        | 臨時動物寄養所連附屬設施(為期3年)<br>及填土<br>Temporary Animal Boarding Establishment<br>with Ancillary Facilities<br>For a Period of 3 Years and Filling of Land |                    | Establishment ties LGV L/UL Space For Identification Only                                                                       |  |  |  |