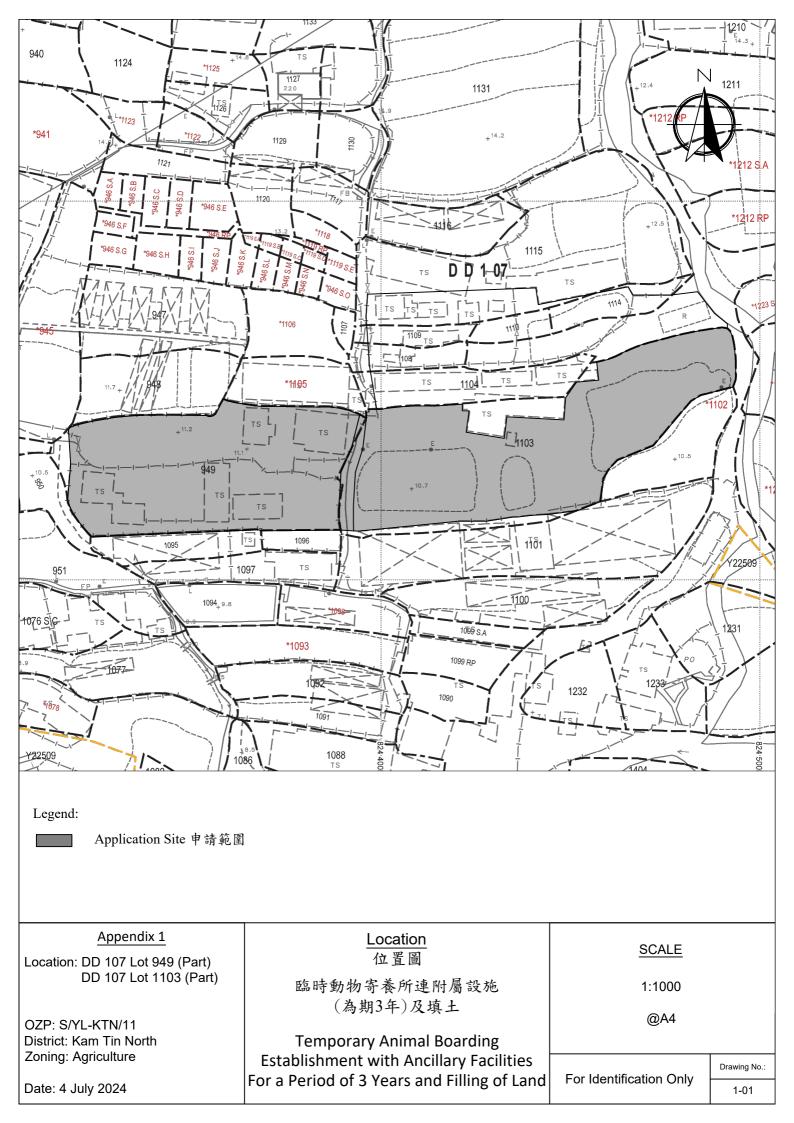

| Proposed Structures Details                                                                                                                  |                               |                                             |                        |                                                                                                                                                  |                    | Total Area: 5,076.4 m <sup>2</sup> (About)                                                                                      |  |  |  |
|----------------------------------------------------------------------------------------------------------------------------------------------|-------------------------------|---------------------------------------------|------------------------|--------------------------------------------------------------------------------------------------------------------------------------------------|--------------------|---------------------------------------------------------------------------------------------------------------------------------|--|--|--|
|                                                                                                                                              | Structures                    | Gross Floor Area (GFA)                      | Height (Not Exceeding) | Storey                                                                                                                                           | Proposed/Existing  | Covered Area: 1,214.2 m <sup>2</sup> (About)                                                                                    |  |  |  |
| 1                                                                                                                                            | Ancillary Storage             | About 18m x 3m = 54 m <sup>2</sup>          | 3.5m                   | 1                                                                                                                                                | Proposed Structure | Uncovered Area: 3,862.2 m <sup>2</sup> (About)                                                                                  |  |  |  |
| 2                                                                                                                                            | Animal Boarding Establishment | About 36m x 6m = 216 m <sup>2</sup>         | 3.5m                   | 1                                                                                                                                                | Proposed Structure | Non-Domestic GFA: 1,287.9 m <sup>2</sup> (About)<br>Nos. of Proposed Structures: 14<br>Nos. of Existing Temporary Structures: 4 |  |  |  |
| 3                                                                                                                                            | Animal Boarding Establishment | About 18m x 6m = 108 m <sup>2</sup>         | 3.5m                   | 1                                                                                                                                                | Proposed Structure |                                                                                                                                 |  |  |  |
| 4                                                                                                                                            | Animal Boarding Establishment | About 6m x 6m = 36 m <sup>2</sup>           | 3.5m                   | 1                                                                                                                                                | Proposed Structure |                                                                                                                                 |  |  |  |
| 5                                                                                                                                            | Ancillary Storage             | About 6m x 3m = 18 m <sup>2</sup>           | 3.5m                   | 1                                                                                                                                                | Proposed Structure |                                                                                                                                 |  |  |  |
| 6                                                                                                                                            | Ancillary Storage             | About 6m x 3m = 18 m <sup>2</sup>           | 3.5m                   | 1                                                                                                                                                | Proposed Structure |                                                                                                                                 |  |  |  |
| 7                                                                                                                                            | Ancillary Staff Lounge        | About 6m x 3m = 18 m <sup>2</sup>           | 3.5m                   | 1                                                                                                                                                | Proposed Structure |                                                                                                                                 |  |  |  |
| 8                                                                                                                                            | Ancillary Staff Lounge        | About 6m x 6m x 2 = 72m <sup>2</sup>        | 6m                     | 2                                                                                                                                                | Proposed Structure |                                                                                                                                 |  |  |  |
| 9                                                                                                                                            | Animal Boarding Establishment | About 141.2 m <sup>2</sup>                  | 3.5m                   | 1                                                                                                                                                | Existing TS        |                                                                                                                                 |  |  |  |
| 10                                                                                                                                           | Ancillary Storage             | About 6m x 6m = 36 $m^2$                    | 3.5m                   | 1                                                                                                                                                | Proposed Structure |                                                                                                                                 |  |  |  |
| 11                                                                                                                                           | Animal Boarding Establishment | About 70.9 m <sup>2</sup>                   | 3.5m                   | 1                                                                                                                                                | Existing TS        |                                                                                                                                 |  |  |  |
| 12                                                                                                                                           | Animal Boarding Establishment | About 176.9 m <sup>2</sup>                  | 3.5m                   | 1                                                                                                                                                | Existing TS        |                                                                                                                                 |  |  |  |
| 13                                                                                                                                           | Animal Boarding Establishment | About 12m x 6m = 72 $m^2$                   | 3.5m                   | 1                                                                                                                                                | Proposed Structure | Ingress / egress                                                                                                                |  |  |  |
| 14                                                                                                                                           | Canopy                        | About 6m x 2m = 12 m <sup>2</sup>           | 3.5m                   | 1                                                                                                                                                | Proposed Structure | Width: About 6m                                                                                                                 |  |  |  |
| 15                                                                                                                                           | Canopy                        | About 6.8m x 4m = 27.2m <sup>2</sup>        | 3.5m                   | 1                                                                                                                                                | Proposed Structure |                                                                                                                                 |  |  |  |
| 16                                                                                                                                           | Canopy                        | About 8.4m x 5.75m =<br>48.3 m <sup>2</sup> | 3.5m                   | 1                                                                                                                                                | Proposed Structure |                                                                                                                                 |  |  |  |
| 17                                                                                                                                           | Animal Boarding Establishment | About 11m x 8m = 88 m <sup>2</sup>          | 3.5m                   | 1                                                                                                                                                | Proposed Structure |                                                                                                                                 |  |  |  |
| 18                                                                                                                                           | Ancillary Clinic for Dog      | About 37.7 x 2 = 75.4m <sup>2</sup>         | 6m                     | 2                                                                                                                                                | Existing TS        | ( <u>Maneuvering Space</u> )                                                                                                    |  |  |  |
| $\begin{array}{c} Pedestrian Access \\ Width: About 2m \\ \hline \\ \\ \\ \\ \\ \\ \\ \\ \\ \\ \\ \\ \\ \\ \\ \\ \\ $                        |                               |                                             |                        |                                                                                                                                                  |                    |                                                                                                                                 |  |  |  |
| Appendix 2Location:<br>D.D. 107 Lot 949 (Part)ProposedD.D. 107 Lot 1103 (Part)OZP: S/YL-KTN/11District: Kam Tin North<br>Zoning: Agriculture |                               |                                             |                        | 臨時動物寄養所連附屬設施(為期3年)<br>及填土<br>Temporary Animal Boarding Establishment<br>with Ancillary Facilities<br>For a Period of 3 Years and Filling of Land |                    | Establishment ties LGV L/UL Space For Identification Only                                                                       |  |  |  |