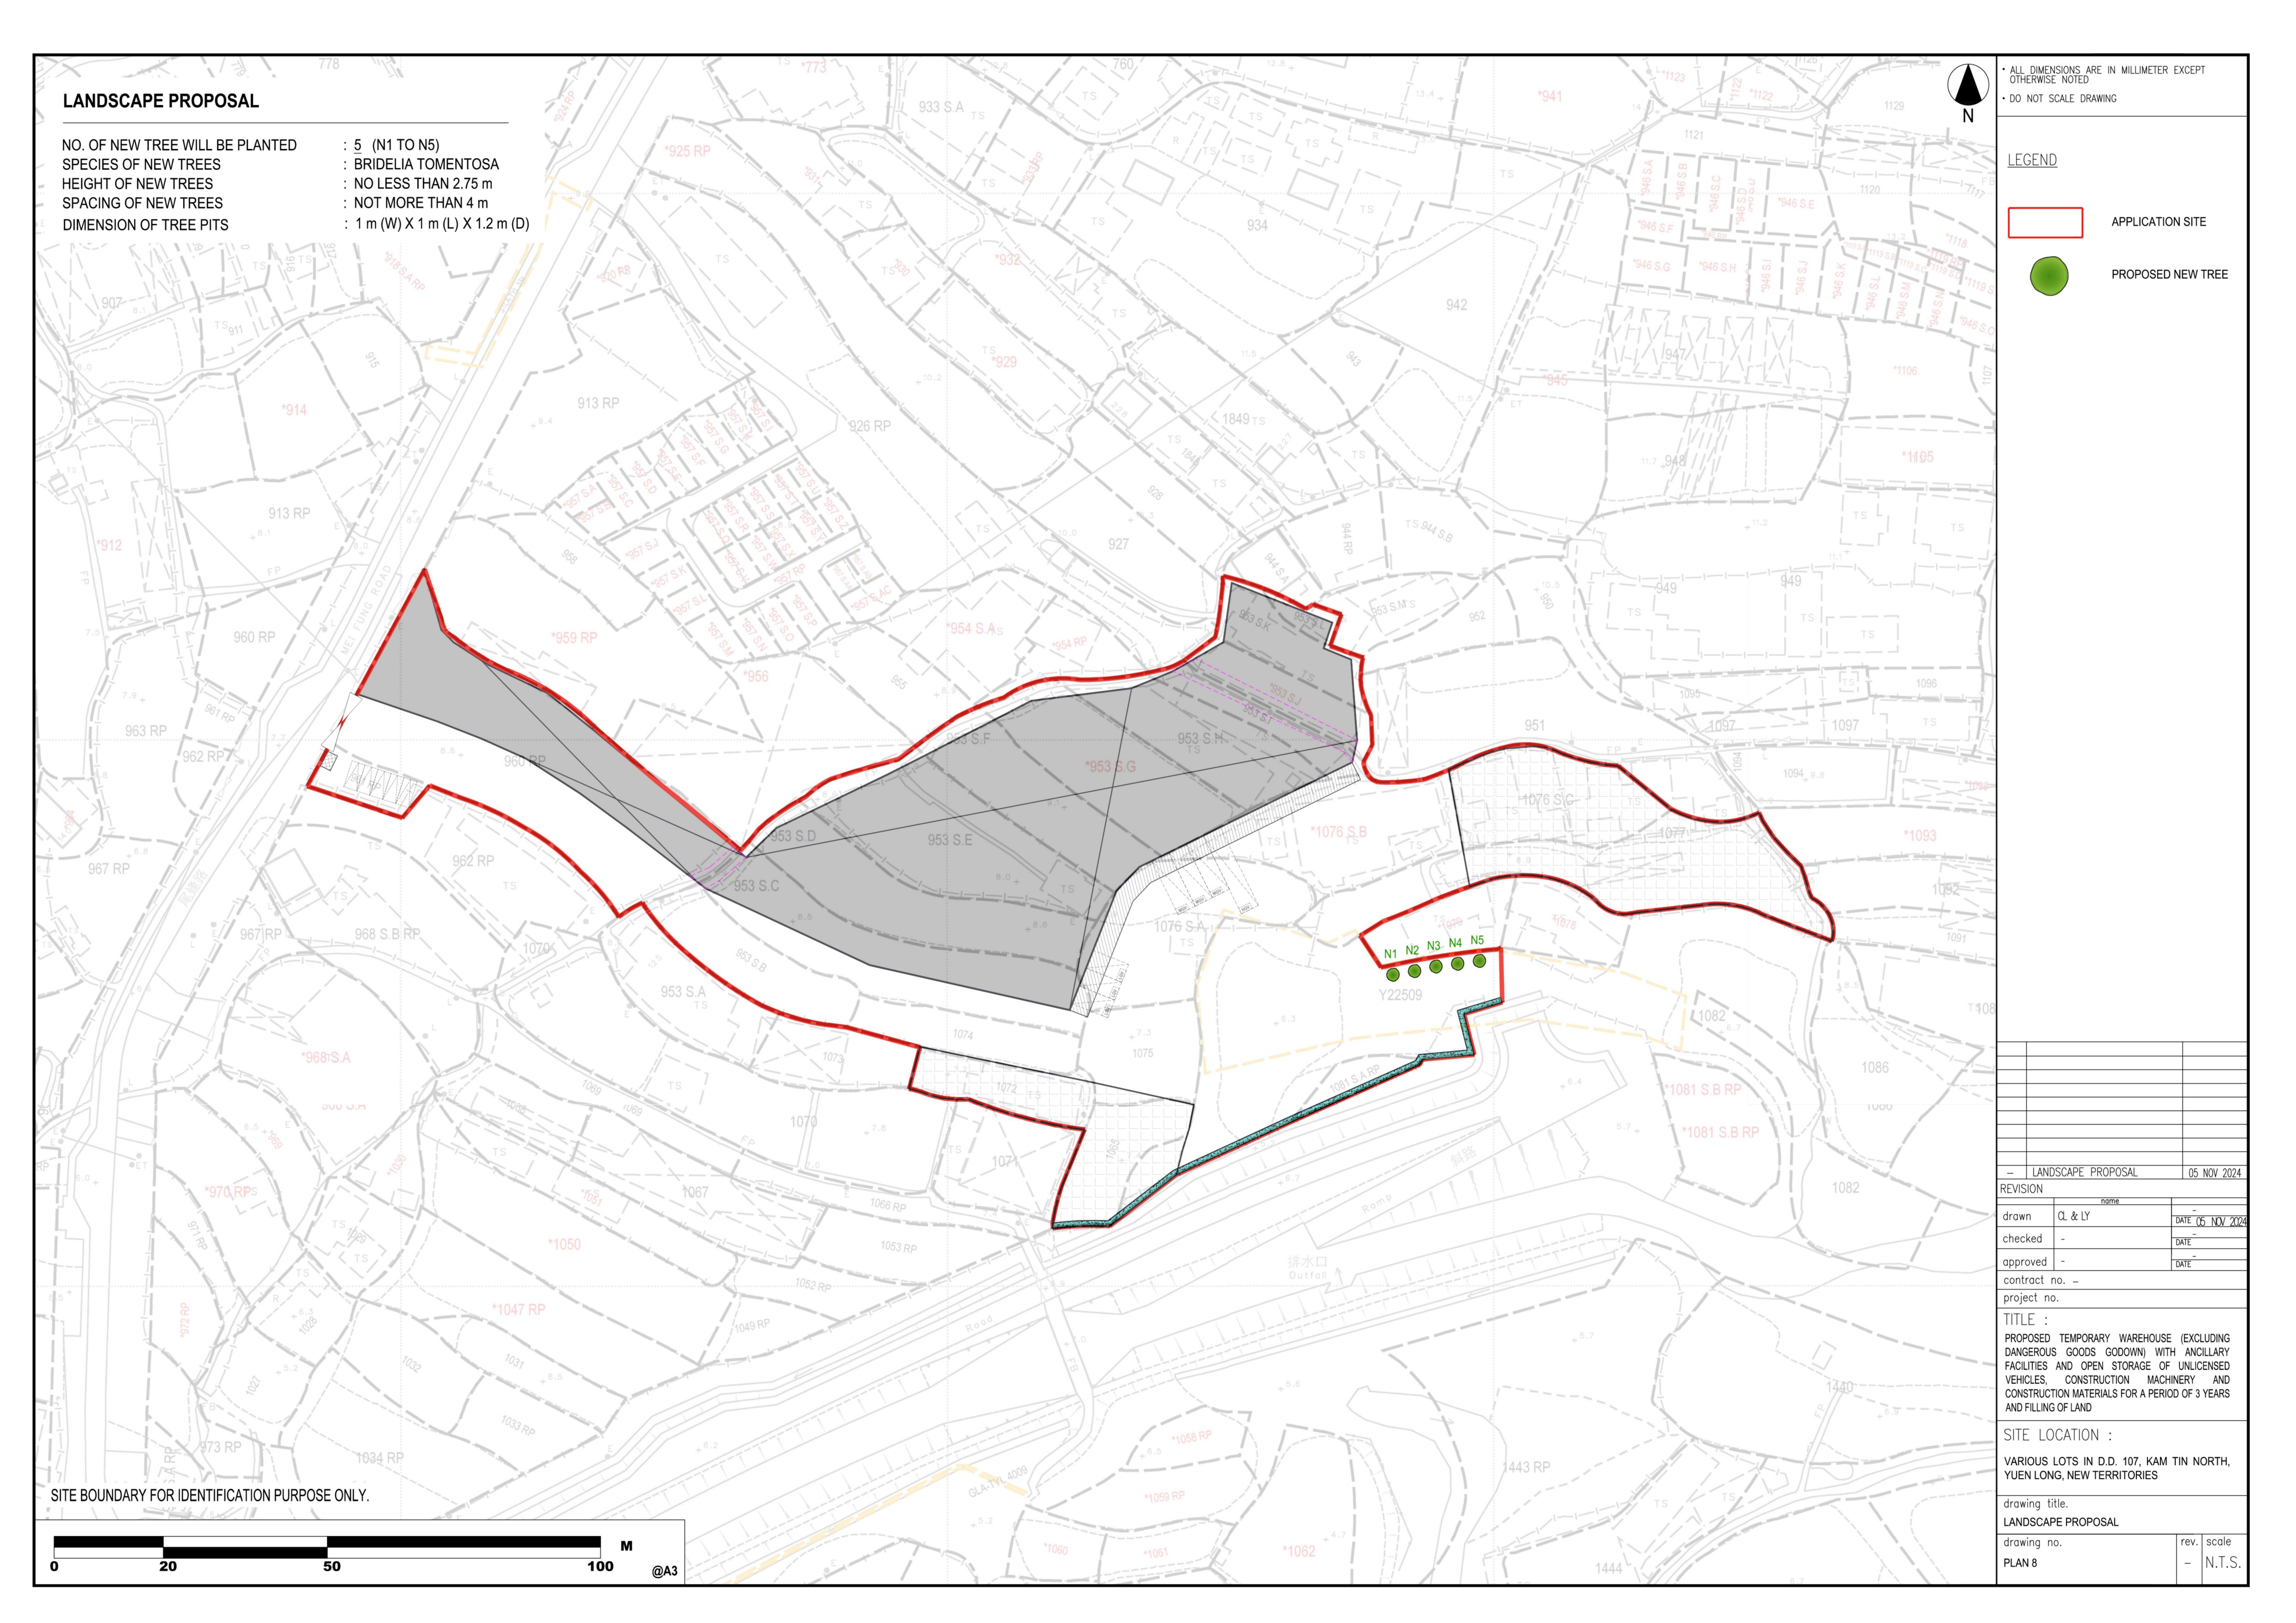

## **List of Plans**

| Plan 1              | <mark>Layout Plan</mark>   |
|---------------------|----------------------------|
| Plan 2              | Land Status Plan           |
| <mark>Plan 3</mark> | Swept Path Analysis        |
| Plan 4              | Location Plan              |
| <mark>Plan 5</mark> | Filling of Land Plan       |
| <mark>Plan 6</mark> | <mark>Drainage Plan</mark> |
| <mark>Plan 7</mark> | Position of Concrete Wal   |
| <mark>Plan 8</mark> | Landscape Proposal         |