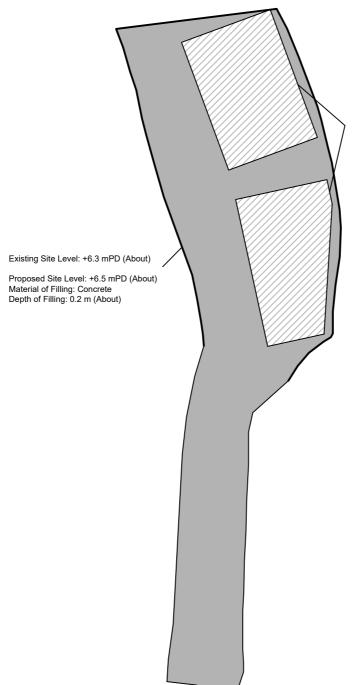

1:500

@A4

For Identification Only

Drawing No.:

Existing Site Level: +6.3 mPD (About)

Proposed Site Level: +6.6 mPD (About) Material of Filling: Concrete Depth of Filling: 0.3 m (About)

Paved Area: About 1,369.8 m<sup>2</sup>

Legend:

Paved Area 平整範圍

| Δ             | n | n | ۵ | n | Ч | ix  | 1 |
|---------------|---|---|---|---|---|-----|---|
| $\overline{}$ | u | N | ᆫ | H | u | IX. | 4 |

Location: DD 109 Lot 1363 RP (Part) DD 109 Lot 1370 (Part)

## Paved Area 平整位置圖

擬議臨時貨倉(危險品倉庫除外)連附屬 設施(為期3年)及相關填土工程

Proposed Temporary Warehouse (excluding Dangerous Goods Godown) for a Period of 3 Years and Associated Filling of Land