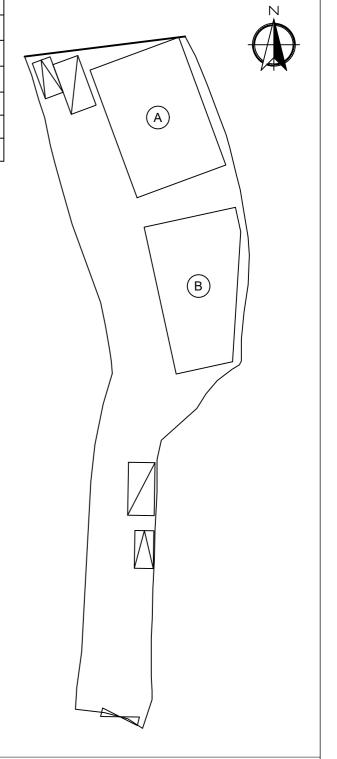

#### **SCALE**

1:1000

@A4

For Identification Only

Drawing No.:

|   | Proposed Structures Details                        |                                        |                        |        |  |  |  |  |  |  |
|---|----------------------------------------------------|----------------------------------------|------------------------|--------|--|--|--|--|--|--|
|   | Structures                                         | Gross Floor Area (GFA)                 | Height (Not Exceeding) | Storey |  |  |  |  |  |  |
| 1 | Warehouse (Excluding D.G.G.) with Ancillary Office | About 18m x 12.5m = 225 m <sup>2</sup> | 8m                     | 1 only |  |  |  |  |  |  |
| 2 | Warehouse (Excluding D.G.G.) with Ancillary Office | About 206 m <sup>2</sup>               | 8m                     | 1 only |  |  |  |  |  |  |
|   | Total                                              | About 431 m <sup>2</sup>               |                        |        |  |  |  |  |  |  |
|   | Private Car Parking Space                          | Unit(s): 2                             |                        |        |  |  |  |  |  |  |
|   | LGV L/UL Space                                     | Unit(s): 2                             |                        |        |  |  |  |  |  |  |

Legend:

Proposed Structures

Private Car Parking Space

□ LGV L/UL Space

Total Area: 1,369.8 m<sup>2</sup> (About)

Covered Area: 431 m<sup>2</sup> (About)

Uncovered Area: 938.8 m<sup>2</sup> (About)

Non-Domestic GFA: 431 m<sup>2</sup> (About)

Nos. of Proposed Structures: 2

Appendix 2

Location: DD 109 Lot 1363 RP (Part)

DD 109 Lot 1370 (Part)

OZP: S/YL-KTN/11 District: Kam Tin North Zoning: Agriculture

Date: 6 November 2024

# Proposed Layout Plan 擬議佈局平面圖

擬議臨時貨倉(危險品倉庫除外)連附屬 設施(為期3年)及相關填土工程

Proposed Temporary Warehouse (excluding Dangerous Goods Godown) for a Period of 3 Years and Associated Filling of Land

| 00 | ΛΙ | _ |
|----|----|---|
| 5C | ΑL | t |