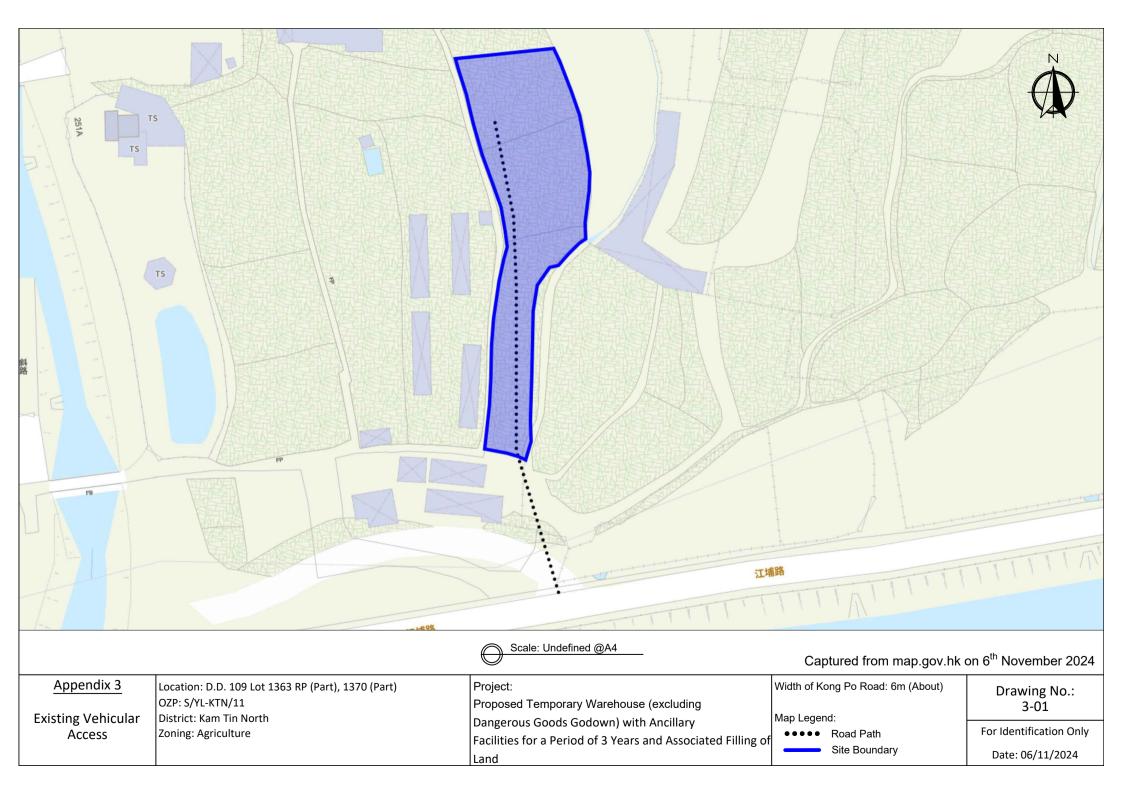

Legend:

Paved Area 平整範圍

| Δ             | n | n | ۵ | n | Ч | ix  | 1 |
|---------------|---|---|---|---|---|-----|---|
| $\overline{}$ | u | N | ᆫ | H | u | IX. | 4 |

Location: DD 109 Lot 1363 RP (Part) DD 109 Lot 1370 (Part)

`

OZP: S/YL-KTN/11 District: Kam Tin North Zoning: Agriculture

Date: 6 November 2024

## Paved Area 平整位置圖

擬議臨時貨倉(危險品倉庫除外)連附屬 設施(為期3年)及相關填土工程

Proposed Temporary Warehouse (excluding Dangerous Goods Godown) for a Period of 3 Years and Associated Filling of Land