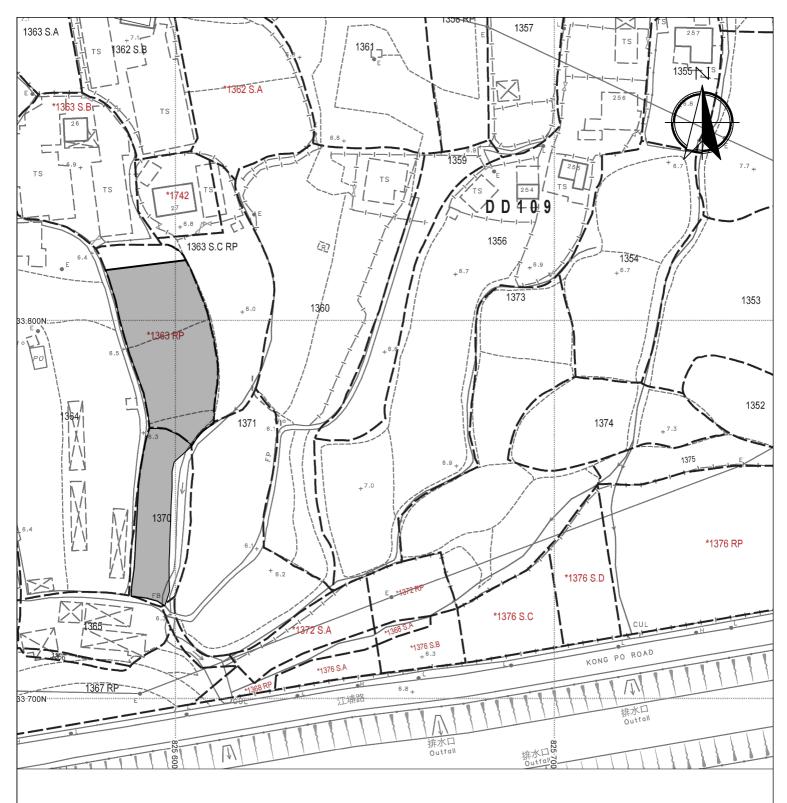

### Appendix 1

Location: DD 109 Lot 1363 RP (Part) DD 109 Lot 1370 (Part)

OZP: S/YL-KTN/11 District: Kam Tin North Zoning: Agriculture

Date: 21 October 2024

## Location 位置圖

擬議臨時貨倉(危險品倉庫除外)連附屬 設施(為期3年)及相關填土工程

Proposed Temporary Warehouse (excluding Dangerous Goods Godown) for a Period of 3 Years and Associated Filling of Land