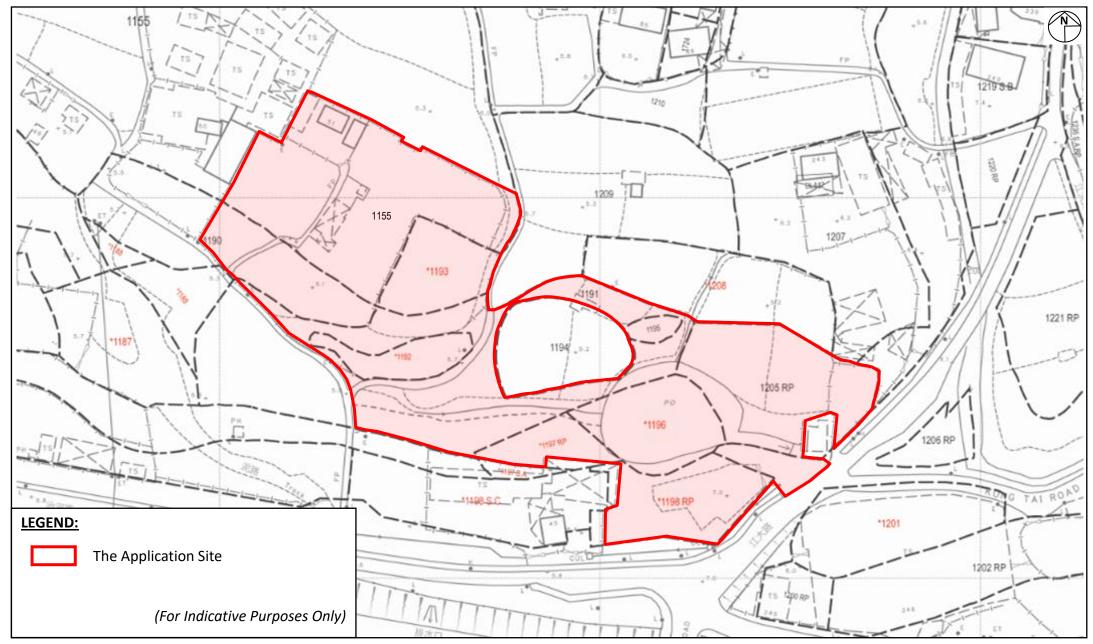

| <b>Project:</b><br>Section 16 Planning Application for Proposed Temporary Place of Recreation, Sports or<br>Culture (Hobby Farm) with Ancillary Facilities for a Period of 5 Years and Associated<br>Filling of Land and Pond at Lot Nos. 1155 (Part), 1190 (Part), 1191 (Part), 1192, 1193, | <b>Title:</b><br>Extract of Lot Index Plan<br>(No. ags_S00000130832_0001) | Figure:<br>2<br>Scale:   | Man Chi                                            |
|----------------------------------------------------------------------------------------------------------------------------------------------------------------------------------------------------------------------------------------------------------------------------------------------|---------------------------------------------------------------------------|--------------------------|----------------------------------------------------|
| 1195, 1196, 1197 RP (Part), 1198 RP (Part), 1205 RP (Part) in D.D. 109 and adjoining Government Land, Kam Tin, Yuen Long, New Territories                                                                                                                                                    |                                                                           | 1:1000                   | MC Man Chi<br>Consultants And Construction Limited |
|                                                                                                                                                                                                                                                                                              | Ref.: ADCL/PLG-10304/R001/F002                                            | <b>Date:</b><br>Dec 2024 |                                                    |