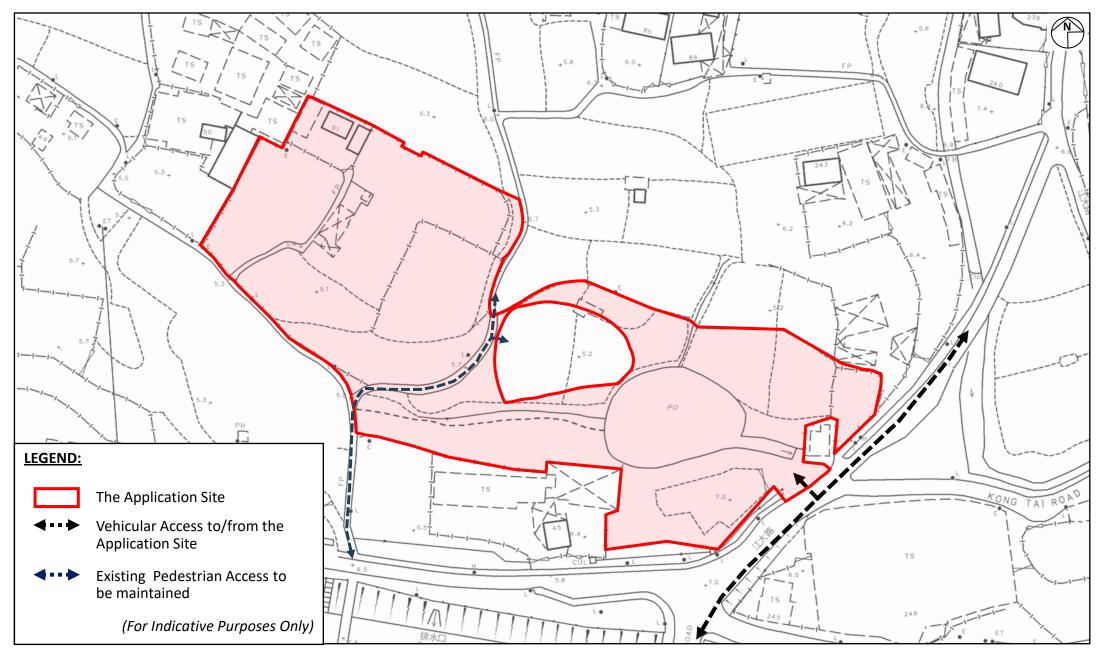

Thank you for your kind attention and should you have any queries, please do not hesitate to contact our

Yours faithfully, For and on behalf of Man Chi Consultants And Construction Limited

| <b>Project:</b><br>Section 16 Planning Application for Proposed Temporary Place of Recreation, Sports or<br>Culture (Hobby Farm) with Ancillary Facilities for a Period of 5 Years and Associated                                 | <b>Title:</b><br>Location Plan | Figure:                 |                                                    |
|-----------------------------------------------------------------------------------------------------------------------------------------------------------------------------------------------------------------------------------|--------------------------------|-------------------------|----------------------------------------------------|
| Filling of Land and Pond at Lot Nos. 1155 (Part), 1190 (Part), 1191 (Part), 1192, 1193, 1195, 1196, 1197 RP (Part), 1198 RP (Part), 1205 RP (Part) in D.D. 109 and adjoining Government Land, Kam Tin, Yuen Long, New Territories |                                | <b>Scale:</b><br>1:1000 | MC Man Chi<br>Consultants And Construction Limited |
|                                                                                                                                                                                                                                   | Ref.: ADCL/PLG-10304/R001/F001 | Date:<br>Dec 2024       |                                                    |