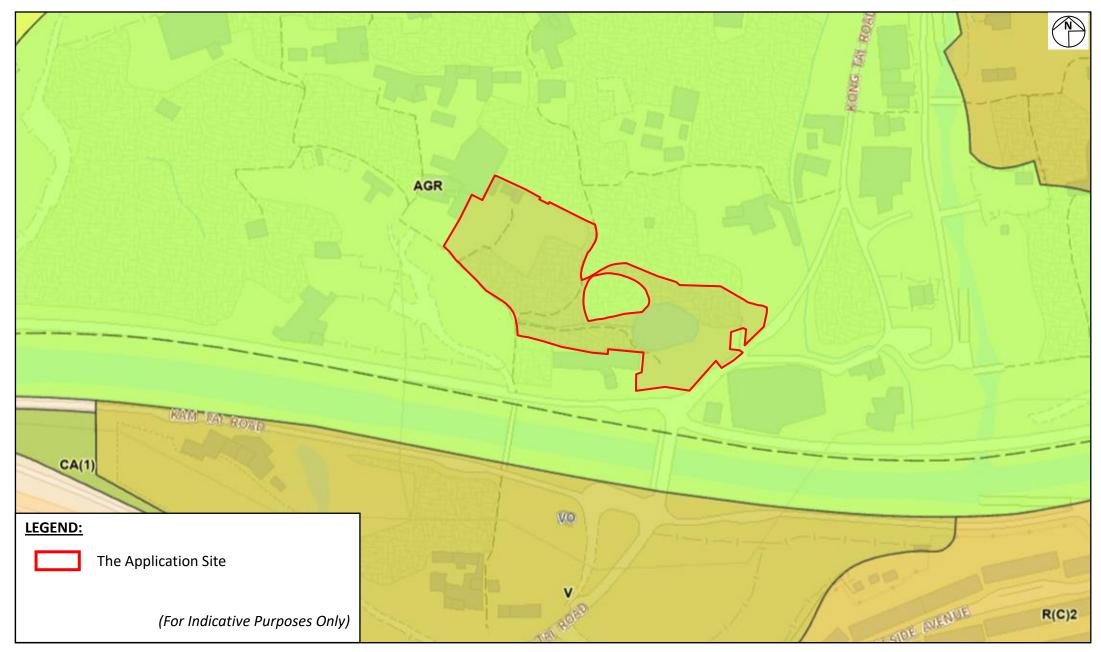

| <b>Project:</b>                                                                                                                                                                                                                                                                                                         | Title:                          | <b>Figure:</b>           |                                      |
|-------------------------------------------------------------------------------------------------------------------------------------------------------------------------------------------------------------------------------------------------------------------------------------------------------------------------|---------------------------------|--------------------------|--------------------------------------|
| Section 16 Planning Application for Proposed Temporary Place of Recreation, Sports or                                                                                                                                                                                                                                   | Extract of the Approved Kam Tin | 3                        |                                      |
| Culture (Hobby Farm) with Ancillary Facilities for a Period of 5 Years and Associated Filling of Land and Pond at Lot Nos. 1155 (Part), 1190 (Part), 1191 (Part), 1192, 1193, 1195, 1196, 1197 RP (Part), 1198 RP (Part), 1205 RP (Part) in D.D. 109 and adjoining Government Land, Kam Tin, Yuen Long, New Territories | North Outline Zoning Plan No.   | <b>Scale:</b>            | MC Man Chi                           |
|                                                                                                                                                                                                                                                                                                                         | S/YL-KTN/11                     | Not to Scale             | Consultants And Construction Limited |
|                                                                                                                                                                                                                                                                                                                         | Ref.: ADCL/PLG-10304/R001/F003  | <b>Date:</b><br>Dec 2024 |                                      |