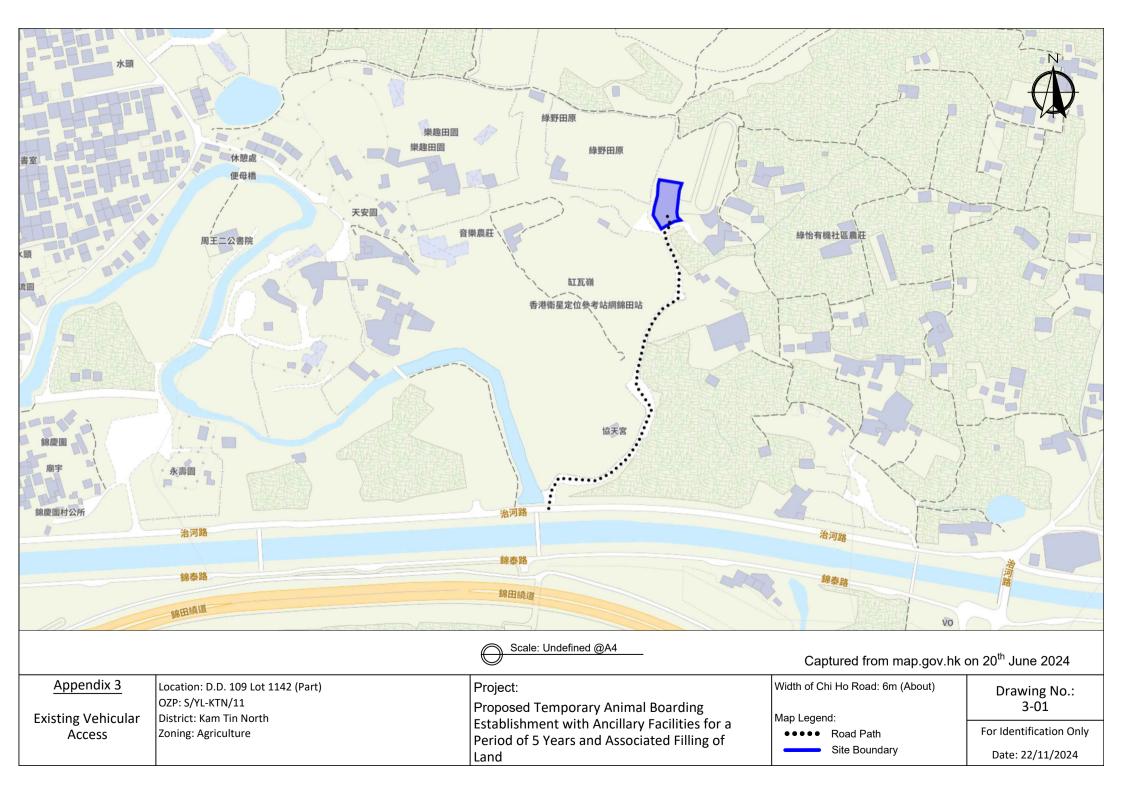

@A4

For Identification Only

Drawing No.:

Location: DD 109 Lot 1142 (Part)

OZP: S/YL-KTN/11 District: Kam Tin North Zoning: Agriculture

Date: 22 November 2024

Paved Area 平整位置圖

擬議臨時動物寄養所連附屬設施 (為期5年)及相關填土工程

Proposed Temporary Animal Boarding Establishment with Ancillary Facilities For a Period of 5 Years and Associated Filling of Land **SCALE** 

1:250

@A4

For Identification Only

Drawing No.: