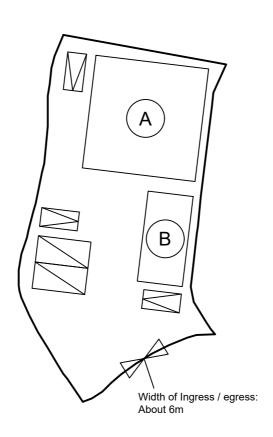

Legend:

□ Ingress/egress (Width: About 6m)

Proposed Structures

Private Car Parking Space

□ LGV L/UL Space

Animal Boarding Establishment

(B) Ancillary Office

Total Area: 921.8 m<sup>2</sup> (About)

Covered Area: 297 m<sup>2</sup> (About)

Uncovered Area: 624.8 m<sup>2</sup> (About)

Non-Domestic GFA: 297 m<sup>2</sup> (About)

Nos. of Proposed Structures: 2

## Appendix 2

Location: DD 109 Lot 1142 (Part)

OZP: S/YL-KTN/11 District: Kam Tin North Zoning: Agriculture

Date: 15 October 2024

## Proposed Layout Plan

擬議佈局平面圖

擬議臨時動物寄養所連附屬設施 (為期5年)及相關填土工程

Proposed Temporary Animal Boarding Establishment with Ancillary Facilities For a Period of 5 Years and Associated Filling of

Land

**SCALE** 

1:500