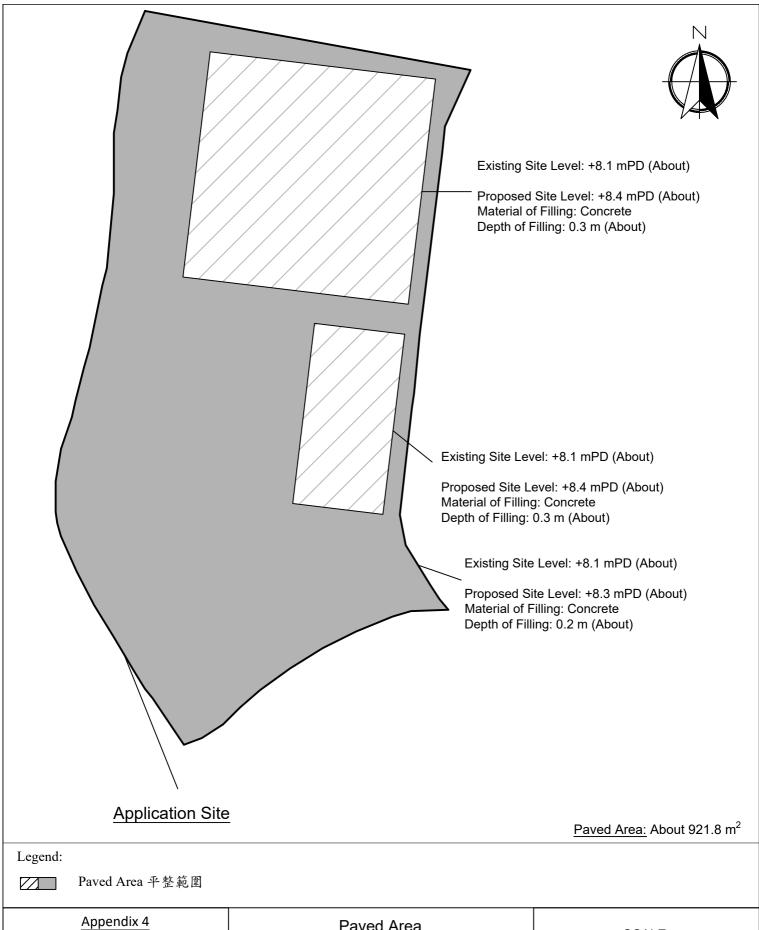

@A4

For Identification Only

Drawing No.:

Location: DD 109 Lot 1142 (Part)

OZP: S/YL-KTN/11 District: Kam Tin North Zoning: Agriculture

Date: 22 November 2024

Paved Area 平整位置圖

擬議臨時動物寄養所連附屬設施 (為期5年)及相關填土工程

Proposed Temporary Animal Boarding Establishment with Ancillary Facilities For a Period of 5 Years and Associated Filling of Land **SCALE** 

1:250

@A4

For Identification Only

Drawing No.: