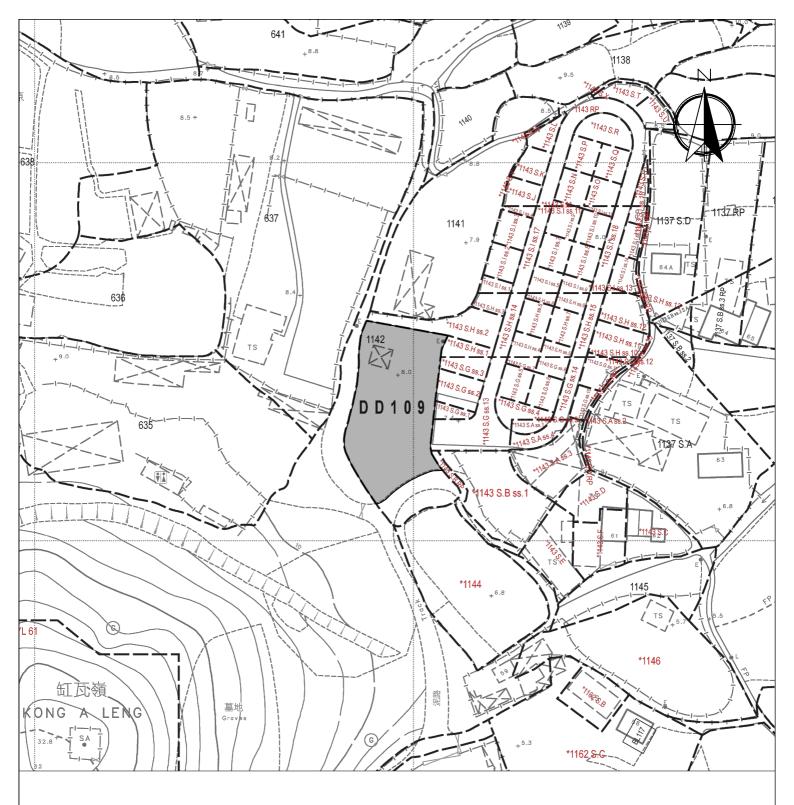

Legend:

Application Site 申請範圍

Appendix 1

Location: DD 109 Lot 1142 (Part)

OZP: S/YL-KTN/11 District: Kam Tin North Zoning: Agriculture

Date: 20 November 2024

Location 位置圖

擬議臨時動物寄養所連附屬設施 (為期5年)及相關填土工程

Proposed Temporary Animal Boarding Establishment with Ancillary Facilities For a Period of 5 Years and Associated Filling of Land **SCALE** 

1:1000

@A4

For Identification Only

Drawing No.:

| Proposed Structures Details |                               |                          |                        |        |
|-----------------------------|-------------------------------|--------------------------|------------------------|--------|
|                             | Structures                    | Gross Floor Area (GFA)   | Height (Not Exceeding) | Storey |
| Α                           | Animal Boarding Establishment | About 225 m <sup>2</sup> | 4m                     | 1 only |
| В                           | Ancillary Office              | About 72 m <sup>2</sup>  | 4m                     | 1 only |
|                             | Total                         | About 297 m <sup>2</sup> |                        |        |
|                             | Private Car Parking Space     | Unit(s): 3               |                        |        |
|                             | LGV L/UL Space                | Unit(s): 2               |                        |        |