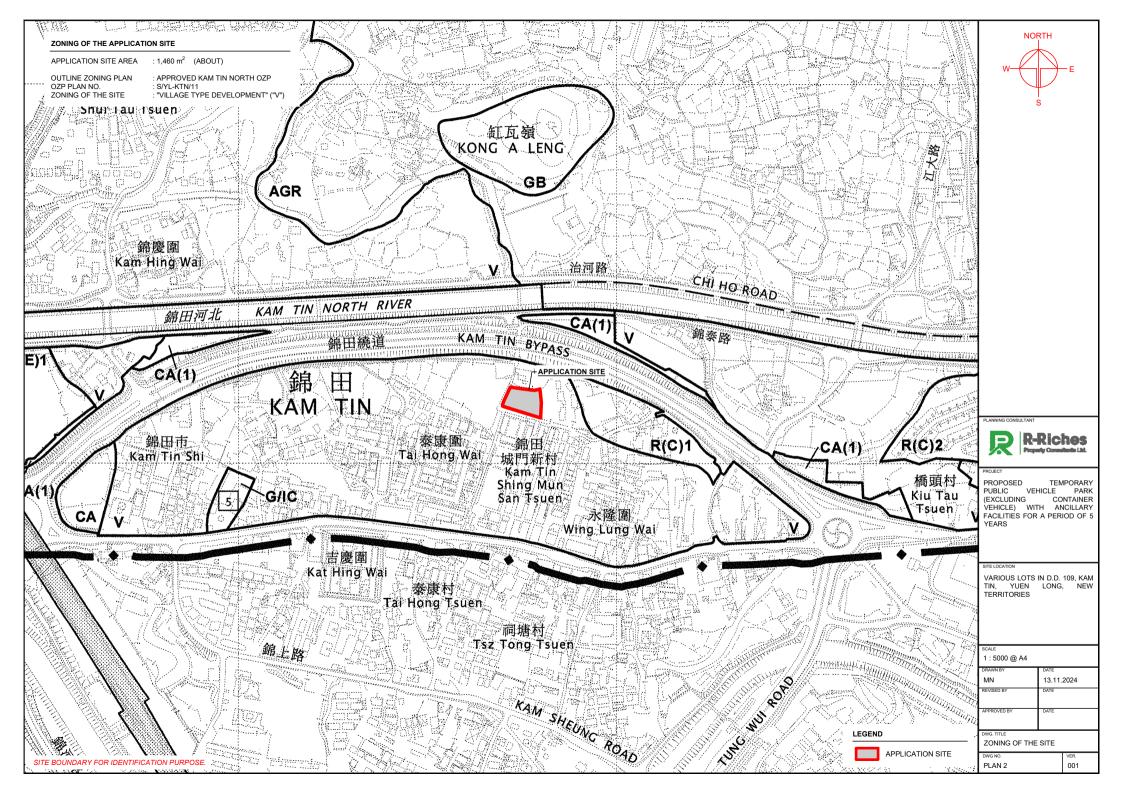

PROPOSED TEMPORARY
PUBLIC VEHICLE PARK
(EXCLUDING CONTAINER
VEHICLE) WITH ANCILLARY
FACILITIES FOR A PERIOD OF 5
YEARS

ITE LOCATION

PLAN 4

PARKING SPACE (PRIVATE CAR)

EXISTING TREE

INGRESS / EGRESS

VARIOUS LOTS IN D.D. 109, KAM TIN, YUEN LONG, NEW TERRITORIES