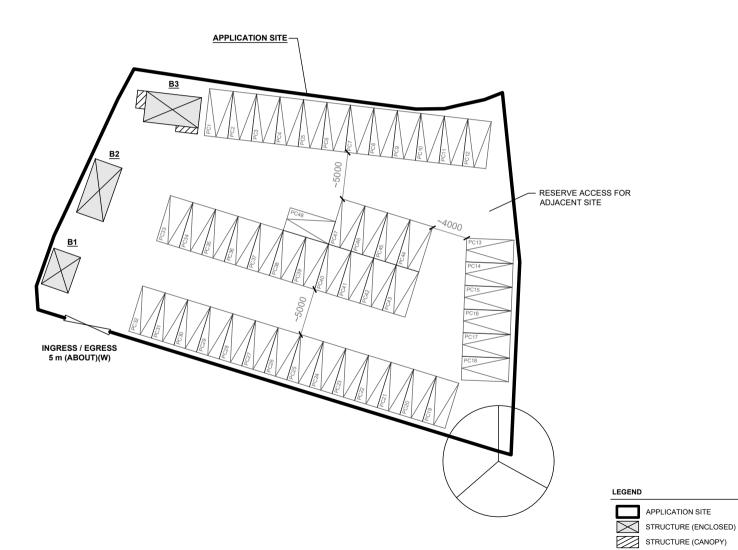

| DEVELOPMENT PARAMETERS                                            |                                                                         |                               |
|-------------------------------------------------------------------|-------------------------------------------------------------------------|-------------------------------|
| APPLICATION SITE AREA<br>COVERED AREA<br>UNCOVERED AREA           | : 1,460 m <sup>2</sup><br>: 52 m <sup>2</sup><br>: 1,408 m <sup>2</sup> | (ABOUT)<br>(ABOUT)<br>(ABOUT) |
| PLOT RATIO<br>SITE COVERAGE                                       | : 0.04<br>: 4 %                                                         | (ABOUT)<br>(ABOUT)            |
| NO. OF STRUCTURE<br>DOMESTIC GFA<br>NON-DOMESTIC GFA<br>TOTAL GFA | : 3<br>: NOT APPI<br>: 52 m <sup>2</sup><br>: 52 m <sup>2</sup>         | LICABLE<br>(ABOUT)<br>(ABOUT) |
| BUILDING HEIGHT<br>NO. OF STOREY                                  | : 3 m<br>: 1                                                            | (ABOUT)                       |

| STRUCTURE      | USE                                                 | COVERED<br>AREA                                                                     | GROSS<br>FLOOR AREA                                                                 | BUILDING<br>HEIGHT                                                      |
|----------------|-----------------------------------------------------|-------------------------------------------------------------------------------------|-------------------------------------------------------------------------------------|-------------------------------------------------------------------------|
| B1<br>B2<br>B3 | GUARDROOM<br>SITE OFFICE<br>METER ROOM AND WASHROOM | 12 m <sup>2</sup> (ABOUT)<br>18 m <sup>2</sup> (ABOUT)<br>22 m <sup>2</sup> (ABOUT) | 12 m <sup>2</sup> (ABOUT)<br>18 m <sup>2</sup> (ABOUT)<br>22 m <sup>2</sup> (ABOUT) | 3 m (ABOUT)(1-STOREY)<br>3 m (ABOUT)(1-STOREY)<br>3 m (ABOUT)(1-STOREY) |
|                | TOTAL                                               | 52 m <sup>2</sup> (ABOUT)                                                           | 52 m <sup>2</sup> (ABOUT)                                                           |                                                                         |

PROPOSED TEMPORARY
PUBLIC VEHICLE PARK
(EXCLUDING CONTAINER
VEHICLE) WITH ANCILLARY
FACILITIES FOR A PERIOD OF 5
YEARS

ITE LOCATION

PLAN 4

PARKING SPACE (PRIVATE CAR)

EXISTING TREE

INGRESS / EGRESS

VARIOUS LOTS IN D.D. 109, KAM TIN, YUEN LONG, NEW TERRITORIES

| SCALE        |            |  |
|--------------|------------|--|
| 1 : 400 @ A4 |            |  |
| DRAWN BY     | DATE       |  |
| MN           | 13.11.2024 |  |
| CHECKED BY   | DATE       |  |
| APPROVED BY  | DATE       |  |
| DWG. TITLE   |            |  |
| LAYOUT PLAN  |            |  |

001

PARKING AND LOADING / UNLOADING PROVISIONS

NO. OF PRIVATE CAR PARKING SPACE DIMENSION OF PARKING SPACE

: 4

: 5 m (L) x 2.5 m (W)

(L) X 2.5 m (W)

| DEVELOPMENT PARAMETERS                                            |                                                                         |                               |  |
|-------------------------------------------------------------------|-------------------------------------------------------------------------|-------------------------------|--|
| APPLICATION SITE AREA<br>COVERED AREA<br>UNCOVERED AREA           | : 1,460 m <sup>2</sup><br>: 52 m <sup>2</sup><br>: 1,408 m <sup>2</sup> | (ABOUT)<br>(ABOUT)<br>(ABOUT) |  |
| PLOT RATIO<br>SITE COVERAGE                                       | : 0.04<br>: 4 %                                                         | (ABOUT)<br>(ABOUT)            |  |
| NO. OF STRUCTURE<br>DOMESTIC GFA<br>NON-DOMESTIC GFA<br>TOTAL GFA | : 3<br>: NOT APP<br>: 52 m <sup>2</sup><br>: 52 m <sup>2</sup>          | LICABLE<br>(ABOUT)<br>(ABOUT) |  |
| BUILDING HEIGHT                                                   | : 3 m                                                                   | (ABOUT)                       |  |

: 1

NO. OF STOREY

| STRUCTURE | USE                     | COVERED<br>AREA           | GROSS<br>FLOOR AREA       | BUILDING<br>HEIGHT    |
|-----------|-------------------------|---------------------------|---------------------------|-----------------------|
| B1        | GUARDROOM               | 12 m <sup>2</sup> (ABOUT) | 12 m <sup>2</sup> (ABOUT) | 3 m (ABOUT)(1-STOREY) |
| B2        | SITE OFFICE             | 18 m <sup>2</sup> (ABOUT) | 18 m <sup>2</sup> (ABOUT) | 3 m (ABOUT)(1-STOREY) |
| B3        | METER ROOM AND WASHROOM | 22 m <sup>2</sup> (ABOUT) | 22 m <sup>2</sup> (ABOUT) | 3 m (ABOUT)(1-STOREY) |
|           | TOTAL                   | 52 m <sup>2</sup> (ABOUT) | 52 m <sup>2</sup> (ABOUT) |                       |

PROPOSED TEMPORARY PUBLIC VEHICLE PARK (EXCLUDING CONTAINER VEHICLE) WITH ANCILLARY FACILITIES FOR A PERIOD OF 5 YEARS

VARIOUS LOTS IN D.D. 109, KAM TIN, YUEN LONG, NEW TERRITORIES

| SCALE       |            |  |  |
|-------------|------------|--|--|
| 1:400 @ A4  |            |  |  |
| DRAWN BY    | DATE       |  |  |
| MN          | 13.11.2024 |  |  |
| CHECKED BY  | DATE       |  |  |
| APPROVED BY | DATE       |  |  |
| DWG. TITLE  |            |  |  |

APPLICATION SITE

EXISTING TREE

INGRESS / EGRESS

PARKING SPACE (PRIVATE CAR)

DIRECTION OF TRAFFIC PLAN 5 001

PARKING AND LOADING / UNLOADING PROVISIONS

NO. OF PRIVATE CAR PARKING SPACE DIMENSION OF PARKING SPACE

: 5 m (L) x 2.5 m (W)