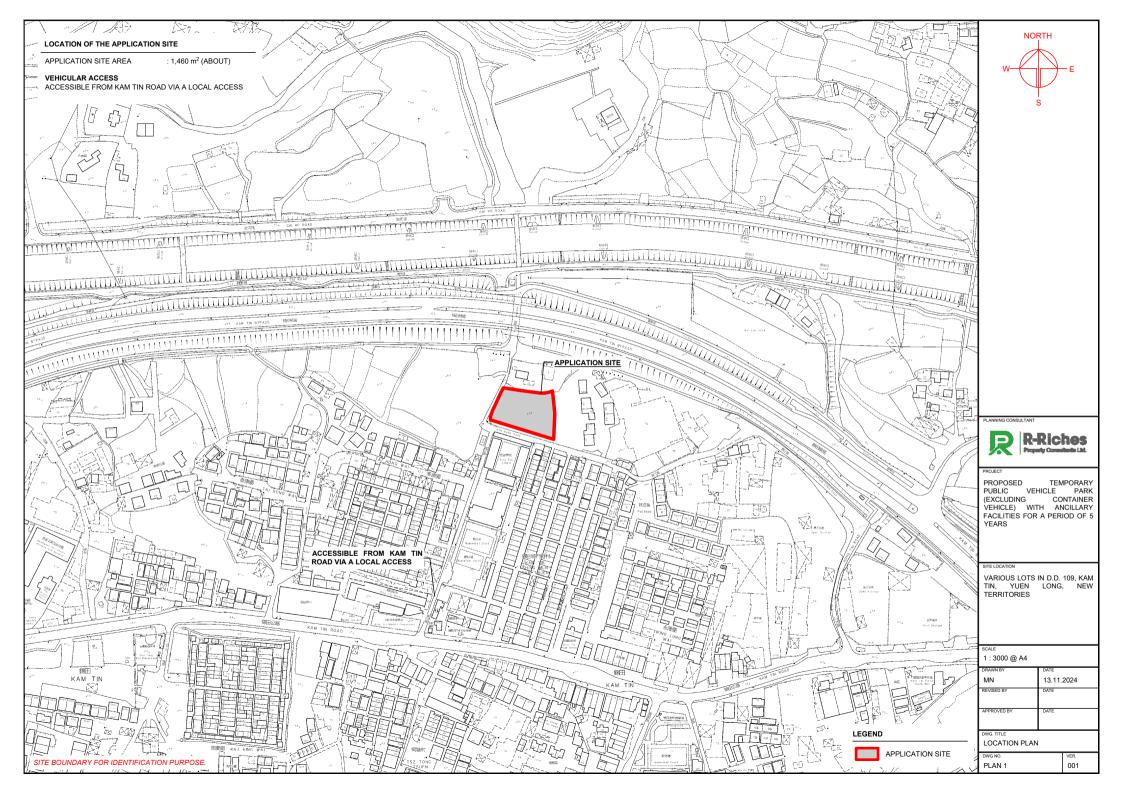

PROPOSED TEMPORARY
PUBLIC VEHICLE PARK
(EXCLUDING CONTAINER
VEHICLE) WITH ANCILLARY
FACILITIES FOR A PERIOD OF 5
YEARS

ITE LOCATION

PLAN 4

PARKING SPACE (PRIVATE CAR)

EXISTING TREE

INGRESS / EGRESS

VARIOUS LOTS IN D.D. 109, KAM TIN, YUEN LONG, NEW TERRITORIES