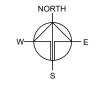

PROPOSED TEMPORARY PUBLIC VEHICLE PARK (EXCLUDING CONTAINER VEHICLE) WITH ANCILLARY FACILITIES FOR A PERIOD OF 5 YEARS

VARIOUS LOTS IN D.D. 109, KAM TIN, YUEN LONG, NEW TERRITORIES

| SCALE       |            |  |  |
|-------------|------------|--|--|
| 1:400 @ A4  |            |  |  |
| DRAWN BY    | DATE       |  |  |
| MN          | 13.11.2024 |  |  |
| CHECKED BY  | DATE       |  |  |
| APPROVED BY | DATE       |  |  |
| DWG. TITLE  |            |  |  |

APPLICATION SITE

EXISTING TREE

INGRESS / EGRESS

PARKING SPACE (PRIVATE CAR)

DIRECTION OF TRAFFIC PLAN 5 001

PARKING AND LOADING / UNLOADING PROVISIONS

NO. OF PRIVATE CAR PARKING SPACE DIMENSION OF PARKING SPACE

: 5 m (L) x 2.5 m (W)