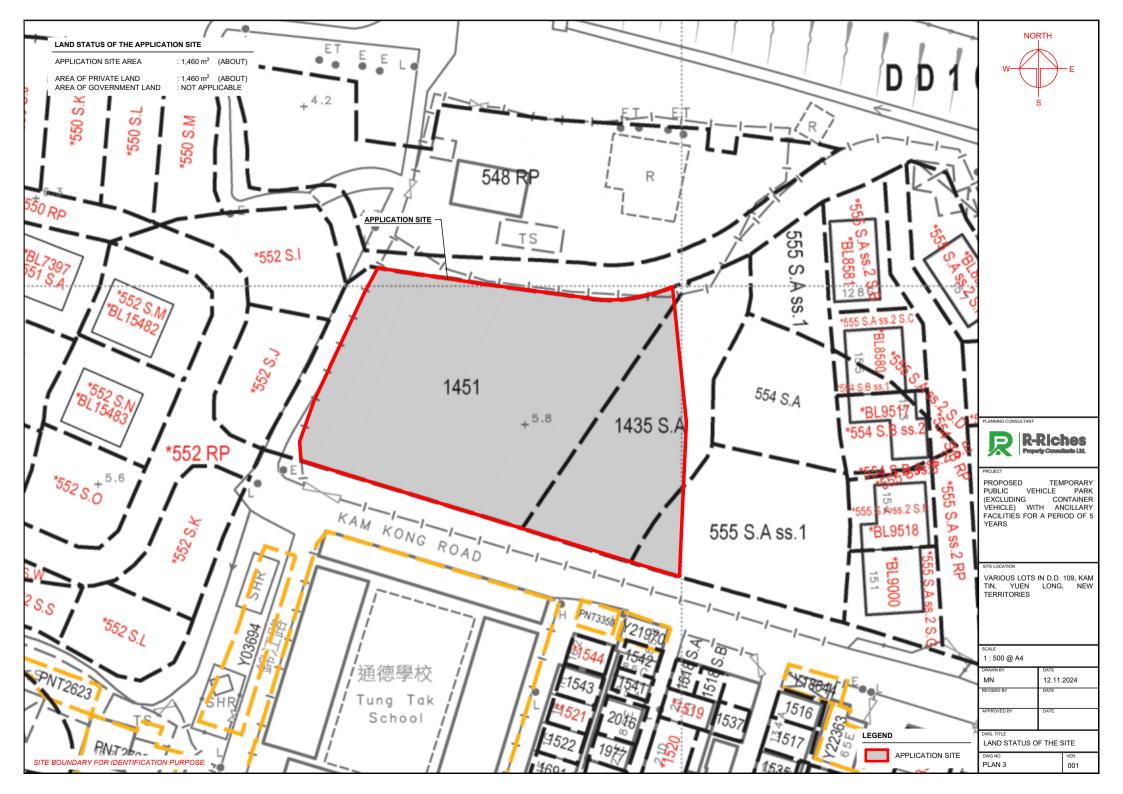

PROPOSED TEMPORARY
PUBLIC VEHICLE PARK
(EXCLUDING CONTAINER
VEHICLE) WITH ANCILLARY
FACILITIES FOR A PERIOD OF 5
YEARS

ITE LOCATION

PLAN 4

PARKING SPACE (PRIVATE CAR)

EXISTING TREE

INGRESS / EGRESS

VARIOUS LOTS IN D.D. 109, KAM TIN, YUEN LONG, NEW TERRITORIES