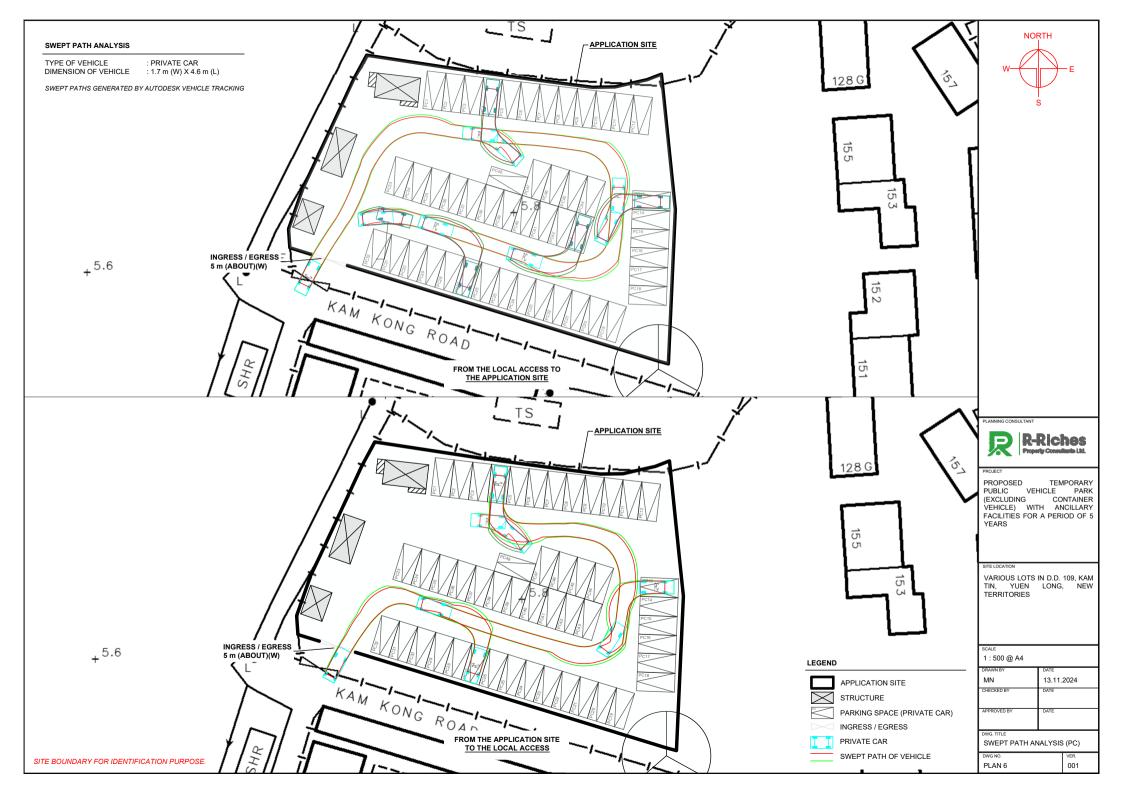

| 52 m <sup>2</sup> (ABOUT) | 52 m <sup>2</sup> (ABOUT) |                       |







PROPOSED TEMPORARY PUBLIC VEHICLE PARK (EXCLUDING CONTAINER VEHICLE) WITH ANCILLARY FACILITIES FOR A PERIOD OF 5 YEARS

VARIOUS LOTS IN D.D. 109, KAM TIN, YUEN LONG, NEW TERRITORIES

| SCALE       |            |  |  |
|-------------|------------|--|--|
| 1:400 @ A4  |            |  |  |
| DRAWN BY    | DATE       |  |  |
| MN          | 13.11.2024 |  |  |
| CHECKED BY  | DATE       |  |  |
| APPROVED BY | DATE       |  |  |
| DWG. TITLE  |            |  |  |

APPLICATION SITE

EXISTING TREE

INGRESS / EGRESS

PARKING SPACE (PRIVATE CAR)

DIRECTION OF TRAFFIC PLAN 5 001

PARKING AND LOADING / UNLOADING PROVISIONS

NO. OF PRIVATE CAR PARKING SPACE DIMENSION OF PARKING SPACE

: 5 m (L) x 2.5 m (W)