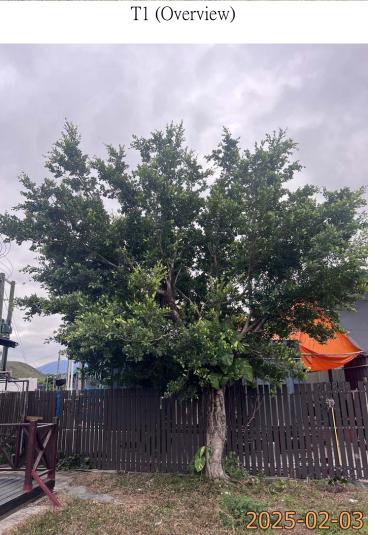

arks          |
| T1       | Ficus microcarpa | 榕樹(細葉榕)      | 5.5                       | 230         | 4.0                               | Low                  | Fair                   | Fair                            | Fair                   | Low                              | wound on trunk   |
| T2       | Ficus microcarpa | 榕樹(細葉榕)      | 6.0                       | 240         | 4.0                               | Low                  | Fair                   | Fair                            | Fair                   | Low                              | epiphytic plants |

Notes: Amenity Value, Form, Health Condition and Structural Condition of trees were obtained by Visual Assessment Only.



# Appendix III – Photo Records

# General View



General view 01

### Photo Records





T2 (Overview)



T1 Wound on trunk