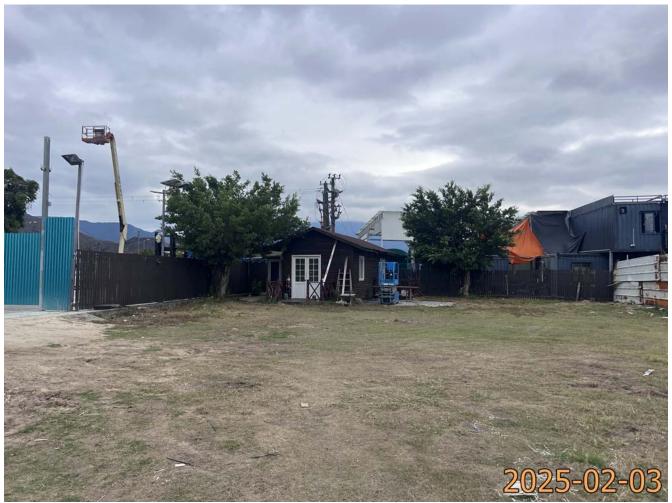

| High<br>/Med<br>/Low             | Remarks          |
| T1       | Ficus microcarpa | 榕樹(細葉榕)      | 5.5                       | 230         | 4.0                               | Low                  | Fair                   | Fair                            | Fair                   | Low                              | wound on trunk   |
| T2       | Ficus microcarpa | 榕樹(細葉榕)      | 6.0                       | 240         | 4.0                               | Low                  | Fair                   | Fair                            | Fair                   | Low                              | epiphytic plants |

Notes: Amenity Value, Form, Health Condition and Structural Condition of trees were obtained by Visual Assessment Only.



# Appendix III – Photo Records

# General View



General view 01

### Photo Records





T2 (Overview)



T1 Wound on trunk