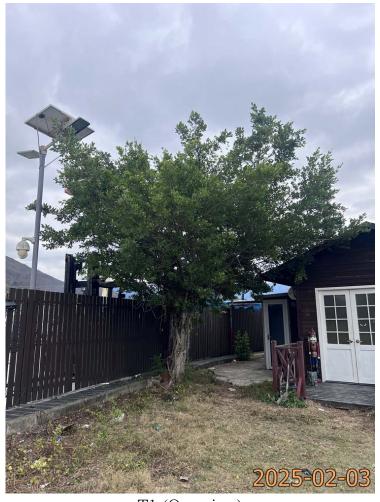

emarks          |
| T1       | Ficus microcarpa | 榕樹(細葉榕)      | 5.5                       | 230         | 4.0                               | Low                  | Fair                   | Fair                            | Fair                   | Low                              | wound on trunk   |
| T2       | Ficus microcarpa | 榕樹(細葉榕)      | 6.0                       | 240         | 4.0                               | Low                  | Fair                   | Fair                            | Fair                   | Low                              | epiphytic plants |

Notes: Amenity Value, Form, Health Condition and Structural Condition of trees were obtained by Visual Assessment Only.



# Appendix III – Photo Records

# General View



General view 01

### Photo Records





T2 (Overview)



T1 Wound on trunk