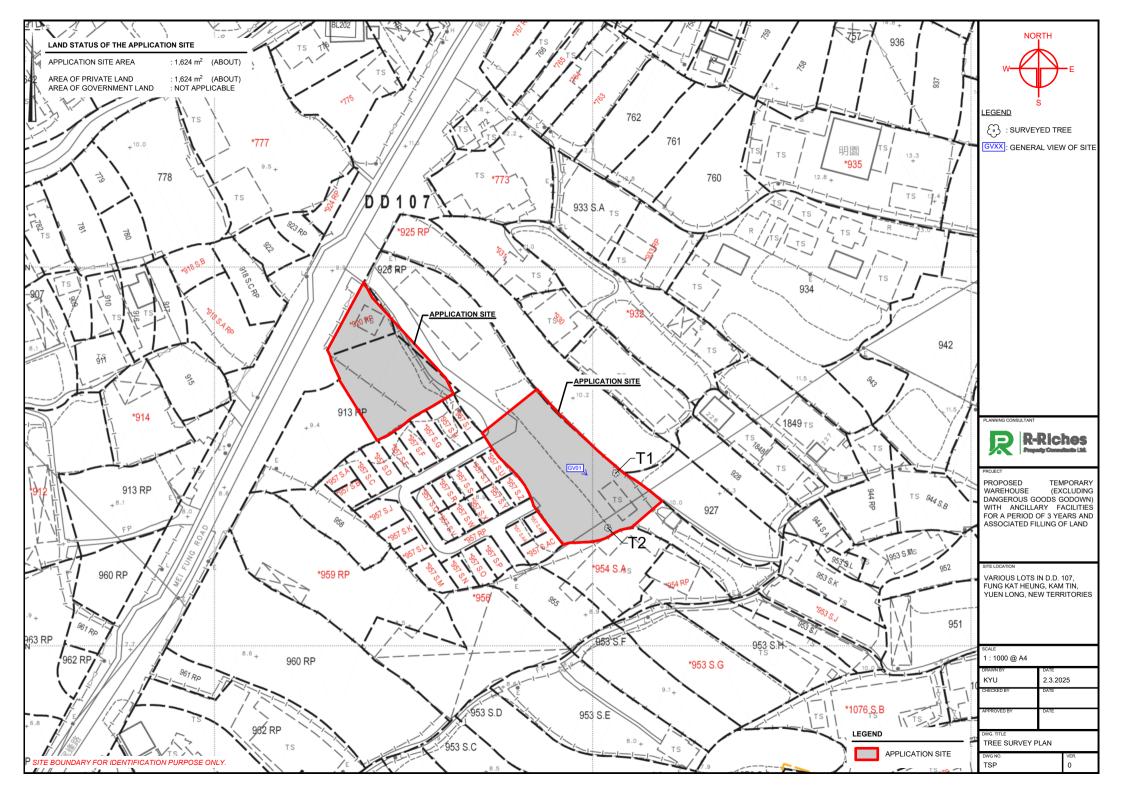

overall tree height, Diameter at Breast Height (DBH), average crown spread, the evaluation on amenity value, form, health and structural conditions.

The tree survey was conducted on 3<sup>rd</sup> February 2025. Plants with DBH less than 95mm were not recorded in the survey.



#### 2. Summary of Existing Trees

The surveyed site is located at Various Lots in D.D. 107, Fung Kat Heung, Kam Tin, Yuen Long, New Territories.

At the time of inspection on 3<sup>rd</sup> February 2025, **2 nos.** trees were found within the Site. **No** dead tree was recorded in the surveyed area. Location of individual tree refers to Appendix I.

Details of tree conditions and photo records for individual tree are recorded in the Appendix II and Appendix III respectively.



## Appendix I – Tree Survey Plan





## Appendix II – Tree Survey Schedule

### **Tree Survey Schedule**

Location: <u>Various Lots in D.D. 107, Fung Kat Heung, Kam Tin, Yuen Long, New Territories</u>



Tree surveyor(s): Mak Ka Hei
Field Survey was conducted on: 3 February 2025

| Tree No. | Tree Species     |              | Tree Size<br>Measurements |             |                                   | Amenity<br>Value     | Form                   | Health<br>Condition             | Structural Condition   | Suitability for<br>Transplanting |                  |
|----------|------------------|--------------|---------------------------|-------------|-----------------------------------|----------------------|------------------------|---------------------------------|------------------------|----------------------------------|