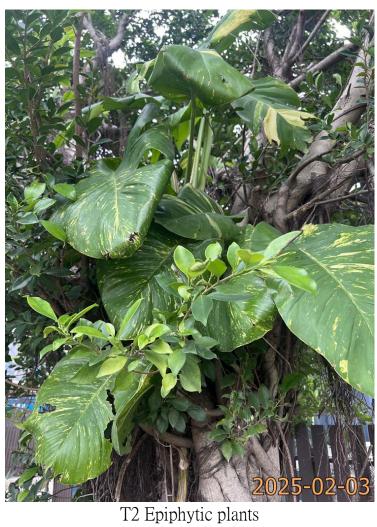

### **Tree Survey Schedule**

Location: <u>Various Lots in D.D. 107, Fung Kat Heung, Kam Tin, Yuen Long, New Territories</u>

Tree surveyor(s): Mak Ka Hei
Field Survey was conducted on: 3 February 2025

| Tree No. | Tree Species     |              | Tree Size<br>Measurements |             |                                   | Amenity<br>Value     | Form                   | Health<br>Condition             | Structural Condition   | Suitability for<br>Transplanting |                  |
|----------|------------------|--------------|---------------------------|-------------|-----------------------------------|----------------------|------------------------|---------------------------------|------------------------|----------------------------------|------------------|
|          | Botanical Name   | Chinese Name | Overall<br>Height<br>(m)  | DBH<br>(mm) | Average<br>Crown<br>Spread<br>(m) | High<br>/Med<br>/Low | Good<br>/Fair<br>/Poor | Good<br>/Fair<br>/Poor<br>/Dead | Good<br>/Fair<br>/Poor | High<br>/Med<br>/Low             | Remarks          |
| T1       | Ficus microcarpa | 榕樹(細葉榕)      | 5.5                       | 230         | 4.0                               | Low                  | Fair                   | Fair                            | Fair                   | Low                              | wound on trunk   |
| T2       | Ficus microcarpa | 榕樹(細葉榕)      | 6.0                       | 240         | 4.0                               | Low                  | Fair                   | Fair                            | Fair                   | Low                              | epiphytic plants |