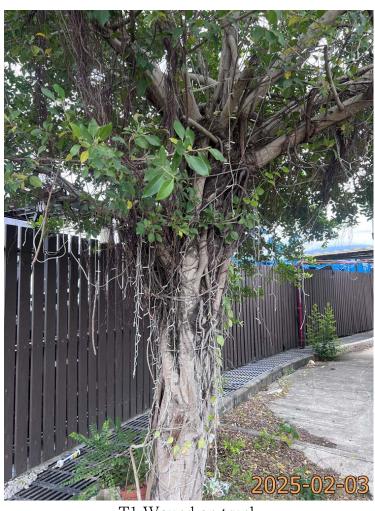

### **Tree Survey Schedule**

Location: <u>Various Lots in D.D. 107, Fung Kat Heung, Kam Tin, Yuen Long, New Territories</u>

Tree surveyor(s): Mak Ka Hei
Field Survey was conducted on: 3 February 2025

| Tree No. | Tree Species     |              | Tree Size<br>Measurements |             |                                   | Amenity<br>Value     | Form                   | Health<br>Condition             | Structural Condition   | Suitability for<br>Transplanting |                  |
|----------|------------------|--------------|---------------------------|-------------|-----------------------------------|----------------------|------------------------|---------------------------------|------------------------|----------------------------------|------------------|
|          | Botanical Name   | Chinese Name | Overall<br>Height<br>(m)  | DBH<br>(mm) | Average<br>Crown<br>Spread<br>(m) | High<br>/Med<br>/Low | Good<br>/Fair<br>/Poor | Good<br>/Fair<br>/Poor<br>/Dead | Good<br>/Fair<br>/Poor | High<br>/Med<br>/Low             | Remarks          |
| T1       | Ficus microcarpa | 榕樹(細葉榕)      | 5.5                       | 230         | 4.0                               | Low                  | Fair                   | Fair                            | Fair                   | Low                              | wound on trunk   |
| T2       | Ficus microcarpa | 榕樹(細葉榕)      | 6.0                       | 240         | 4.0                               | Low                  | Fair                   | Fair                            | Fair                   | Low                              | epiphytic plants |

### Photo Records

T2 (Overview)

T1 Wound on trunk