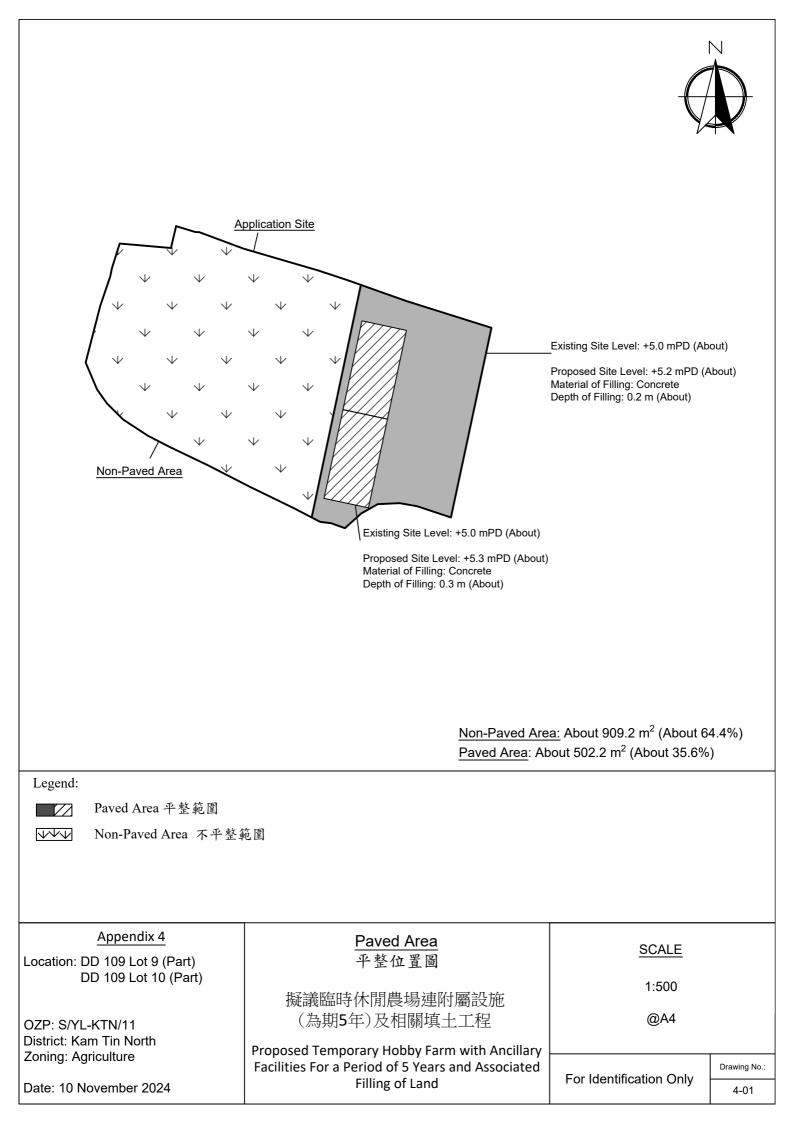

| <u>Proposed Structures Detail</u><br><u>Ancillary Storage</u><br>Non-Domestic GFA: About 12 m x<br>Height: Not Exceeding 4m<br>Storey: 1<br>Unit(s): 1 | 6 m = 72 m <sup>2</sup>                                                                          | Ģ                                                                                 | ×                    |
|--------------------------------------------------------------------------------------------------------------------------------------------------------|--------------------------------------------------------------------------------------------------|-----------------------------------------------------------------------------------|----------------------|
| <u>Learning Centre and Lounge</u><br>Non-Domestic GFA: About 12 m x<br>Height: Not Exceeding 4m<br>Storey: 1<br>Unit(s): 1                             | 6 m = 72 m <sup>2</sup>                                                                          |                                                                                   |                      |
| Private Car Parking Space<br>Dimension: 2.5 m x 5 m<br>Unit(s): 4<br>Light-Goods Vehicle L/UL Space<br>Dimension: 3.5 m x 7 m<br>Unit(s): 1            | $ \begin{array}{c}  & & & & & & \\  & & & & & & & \\  & & & &$                                   | Width of Ingress /<br>About 6m                                                    | <sup>/</sup> egress: |
| 🖂 Ingress/egress (Width: About 6m)                                                                                                                     |                                                                                                  | al Area: 1,411.7 m <sup>2</sup> (About)<br>vered Area: 144 m <sup>2</sup> (About) |                      |
|                                                                                                                                                        |                                                                                                  | covered Area: 1,267.7 m <sup>2</sup> (About)                                      |                      |
| Private Car Parking Space                                                                                                                              | Ν                                                                                                | on-Domestic GFA: 144 m <sup>2</sup> (A                                            | bout)                |
|                                                                                                                                                        |                                                                                                  | os. of Proposed Structures: 2                                                     |                      |
| <ul> <li>Ancillary Storage</li> <li>B Learning Centre and Lounge</li> </ul>                                                                            |                                                                                                  |                                                                                   |                      |
|                                                                                                                                                        | ge                                                                                               |                                                                                   |                      |
| <u>Appendix 2</u><br>Location: DD 109 Lot 9 (Part)<br>DD 109 Lot 10 (Part)                                                                             | <u>Proposed Layout Plan</u><br>擬議佈局平面圖                                                           | <u>SCALE</u><br>1:500                                                             |                      |
|                                                                                                                                                        | 擬議臨時休閒農場連附屬設施<br>(為期 <b>5</b> 年)及相關填土工程                                                          |                                                                                   |                      |
| OZP: S/YL-KTN/11<br>District: Kam Tin North                                                                                                            |                                                                                                  | @A4                                                                               |                      |
| Zoning: Agriculture                                                                                                                                    | Proposed Temporary Hobby Farm with Ancillar<br>Facilities For a Period of 5 Years and Associated |                                                                                   | Drawing No.:         |
| Date: 21 November 2024                                                                                                                                 | Filling of Land                                                                                  | For Identification Only                                                           | 2-01                 |