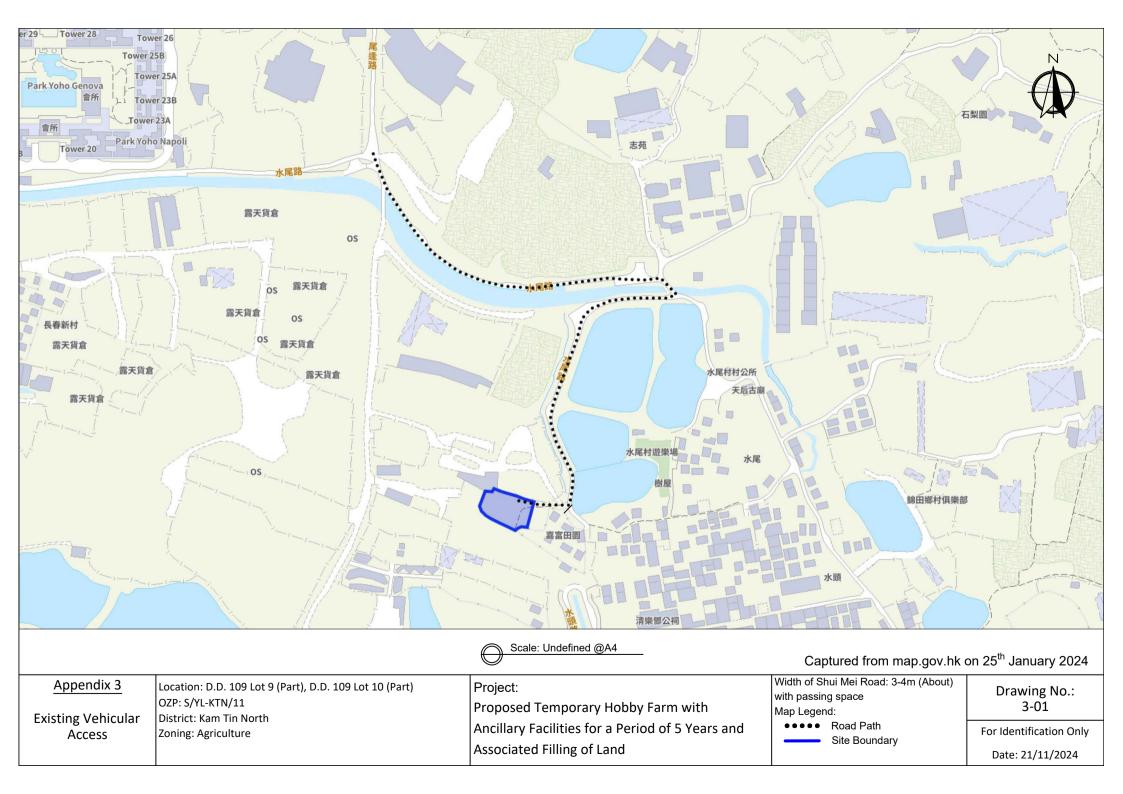

| <u>Proposed Structures Detail</u><br><u>Ancillary Storage</u><br>Non-Domestic GFA: About 12 m x<br>Height: Not Exceeding 4m<br>Storey: 1<br>Unit(s): 1 | 6 m = 72 m <sup>2</sup>                                                                          | Ģ                                                                                 | ×                    |
|--------------------------------------------------------------------------------------------------------------------------------------------------------|--------------------------------------------------------------------------------------------------|-----------------------------------------------------------------------------------|----------------------|
| <u>Learning Centre and Lounge</u><br>Non-Domestic GFA: About 12 m x<br>Height: Not Exceeding 4m<br>Storey: 1<br>Unit(s): 1                             | 6 m = 72 m <sup>2</sup>                                                                          |                                                                                   |                      |
| Private Car Parking Space<br>Dimension: 2.5 m x 5 m<br>Unit(s): 4<br>Light-Goods Vehicle L/UL Space<br>Dimension: 3.5 m x 7 m<br>Unit(s): 1            | $ \begin{array}{c}  & & & & & & \\  & & & & & & & \\  & & & &$                                   | Width of Ingress /<br>About 6m                                                    | <sup>/</sup> egress: |
| 🖂 Ingress/egress (Width: About 6m)                                                                                                                     |                                                                                                  | al Area: 1,411.7 m <sup>2</sup> (About)<br>vered Area: 144 m <sup>2</sup> (About) |                      |
|                                                                                                                                                        |                                                                                                  | covered Area: 1,267.7 m <sup>2</sup> (About)                                      |                      |
| Private Car Parking Space                                                                                                                              | Ν                                                                                                | on-Domestic GFA: 144 m <sup>2</sup> (A                                            | bout)                |
|                                                                                                                                                        |                                                                                                  | os. of Proposed Structures: 2                                                     |                      |
| <ul> <li>Ancillary Storage</li> <li>B Learning Centre and Lounge</li> </ul>                                                                            |                                                                                                  |                                                                                   |                      |
|                                                                                                                                                        | ge                                                                                               |                                                                                   |                      |
| <u>Appendix 2</u><br>Location: DD 109 Lot 9 (Part)<br>DD 109 Lot 10 (Part)                                                                             | <u>Proposed Layout Plan</u><br>擬議佈局平面圖                                                           | <u>SCALE</u><br>1:500                                                             |                      |
|                                                                                                                                                        | 擬議臨時休閒農場連附屬設施<br>(為期 <b>5</b> 年)及相關填土工程                                                          |                                                                                   |                      |
| OZP: S/YL-KTN/11<br>District: Kam Tin North                                                                                                            |                                                                                                  | @A4                                                                               |                      |
| Zoning: Agriculture                                                                                                                                    | Proposed Temporary Hobby Farm with Ancillar<br>Facilities For a Period of 5 Years and Associated |                                                                                   | Drawing No.:         |
| Date: 21 November 2024                                                                                                                                 | Filling of Land                                                                                  | For Identification Only                                                           | 2-01                 |