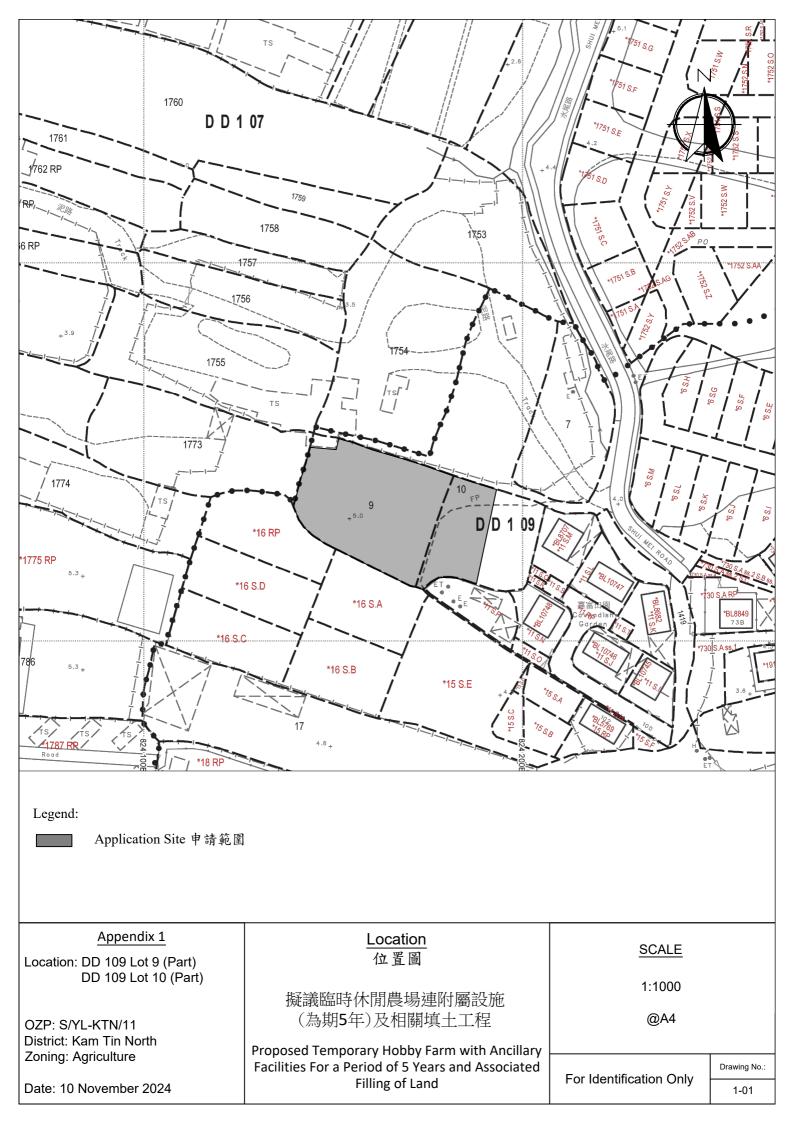

| <u>Proposed Structures Detail</u><br><u>Ancillary Storage</u><br>Non-Domestic GFA: About 12 m x<br>Height: Not Exceeding 4m<br>Storey: 1<br>Unit(s): 1 | 6 m = 72 m <sup>2</sup>                                                                          | Ģ                                                                                 | ×                    |
|--------------------------------------------------------------------------------------------------------------------------------------------------------|--------------------------------------------------------------------------------------------------|-----------------------------------------------------------------------------------|----------------------|
| <u>Learning Centre and Lounge</u><br>Non-Domestic GFA: About 12 m x<br>Height: Not Exceeding 4m<br>Storey: 1<br>Unit(s): 1                             | 6 m = 72 m <sup>2</sup>                                                                          |                                                                                   |                      |
| Private Car Parking Space<br>Dimension: 2.5 m x 5 m<br>Unit(s): 4<br>Light-Goods Vehicle L/UL Space<br>Dimension: 3.5 m x 7 m<br>Unit(s): 1            | $ \begin{array}{c}  & & & & & & \\  & & & & & & & \\  & & & &$                                   | Width of Ingress /<br>About 6m                                                    | <sup>/</sup> egress: |
| 🖂 Ingress/egress (Width: About 6m)                                                                                                                     |                                                                                                  | al Area: 1,411.7 m <sup>2</sup> (About)<br>vered Area: 144 m <sup>2</sup> (About) |                      |
|                                                                                                                                                        |                                                                                                  | covered Area: 1,267.7 m <sup>2</sup> (About)                                      |                      |
| Private Car Parking Space                                                                                                                              | Ν                                                                                                | on-Domestic GFA: 144 m <sup>2</sup> (A                                            | bout)                |
|                                                                                                                                                        |                                                                                                  | os. of Proposed Structures: 2                                                     |                      |
| <ul> <li>Ancillary Storage</li> <li>B Learning Centre and Lounge</li> </ul>                                                                            |                                                                                                  |                                                                                   |                      |
|                                                                                                                                                        | ge                                                                                               |                                                                                   |                      |
| <u>Appendix 2</u><br>Location: DD 109 Lot 9 (Part)<br>DD 109 Lot 10 (Part)                                                                             | <u>Proposed Layout Plan</u><br>擬議佈局平面圖                                                           | <u>SCALE</u><br>1:500                                                             |                      |
|                                                                                                                                                        | 擬議臨時休閒農場連附屬設施<br>(為期 <b>5</b> 年)及相關填土工程                                                          |                                                                                   |                      |
| OZP: S/YL-KTN/11<br>District: Kam Tin North                                                                                                            |                                                                                                  | @A4                                                                               |                      |
| Zoning: Agriculture                                                                                                                                    | Proposed Temporary Hobby Farm with Ancillar<br>Facilities For a Period of 5 Years and Associated |                                                                                   | Drawing No.:         |
| Date: 21 November 2024                                                                                                                                 | Filling of Land                                                                                  | For Identification Only                                                           | 2-01                 |