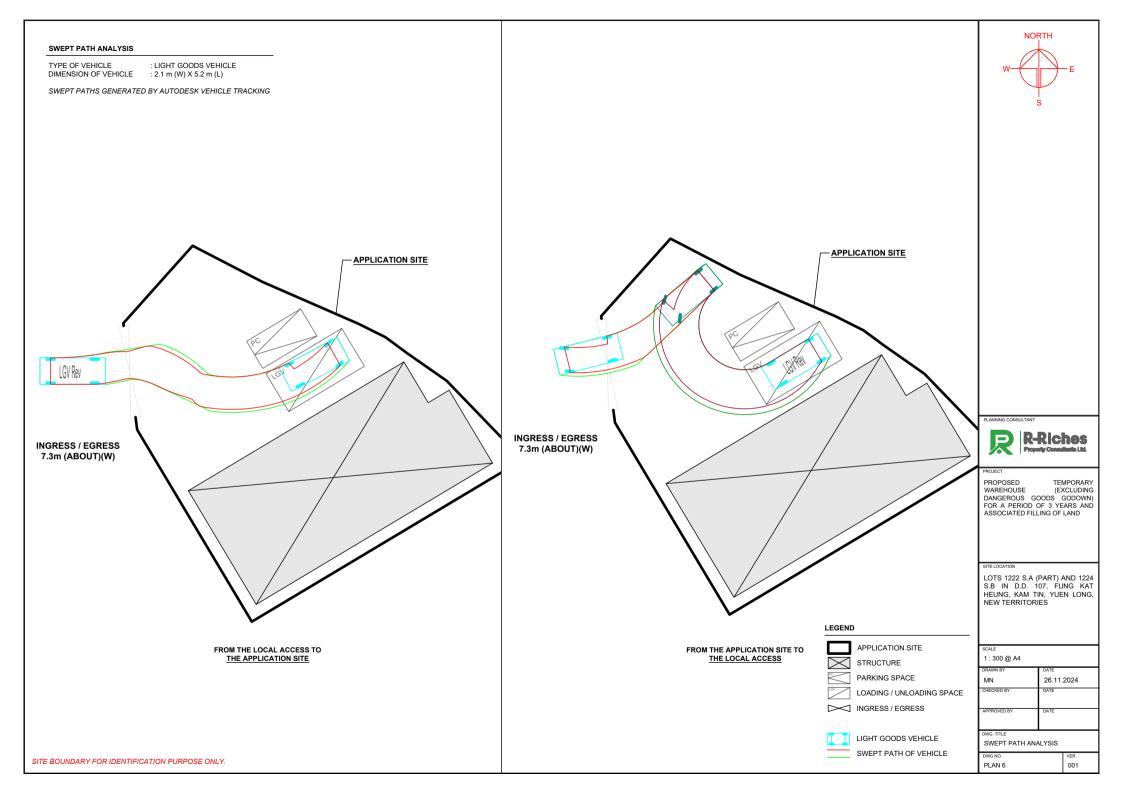

ND AREA OF THE APPLICATION SITE

| APPLICATION SITE AREA                                                                                   | : 516 m <sup>2</sup>                                                                      | (ABOUT) |
|---------------------------------------------------------------------------------------------------------|-------------------------------------------------------------------------------------------|---------|
| EXISTING HARD-PAVED AREA<br>EXISTING SITE LEVELS<br>MATERIAL OF LAND FILLING<br>PURPOSE OF LAND FILLING | : 516 m <sup>2</sup><br>: + 10.4 mPD<br>: CONCRETE<br>: SITE FORMATION<br>AND CIRCULATION |         |



**R-Riches** 

Property Consultants Ltd.

26.11.2024

VER

001

DATE

DATE

PLAN 5



SITE BOUNDARY FOR IDENTIFICATION PURPOSE ONLY.