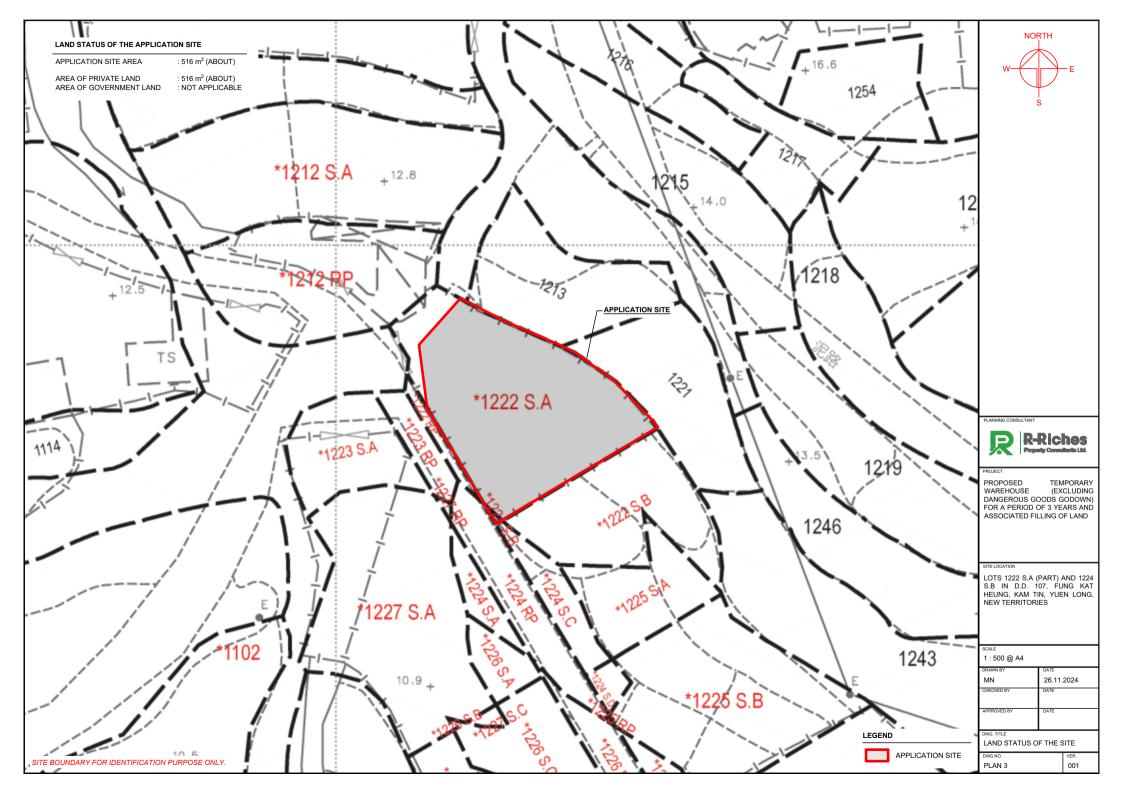

## FILLING OF LAND AREA OF THE APPLICATION SITE

| APPLICATION SITE AREA                                                                                   | : 516 m <sup>2</sup>                                                                      | (ABOUT) |
|---------------------------------------------------------------------------------------------------------|-------------------------------------------------------------------------------------------|---------|
| EXISTING HARD-PAVED AREA<br>EXISTING SITE LEVELS<br>MATERIAL OF LAND FILLING<br>PURPOSE OF LAND FILLING | : 516 m <sup>2</sup><br>: + 10.4 mPD<br>: CONCRETE<br>: SITE FORMATION<br>AND CIRCULATION |         |



**R-Riches** 

Property Consultants Ltd.

26.11.2024

VER

001

DATE

DATE

PLAN 5



SITE BOUNDARY FOR IDENTIFICA