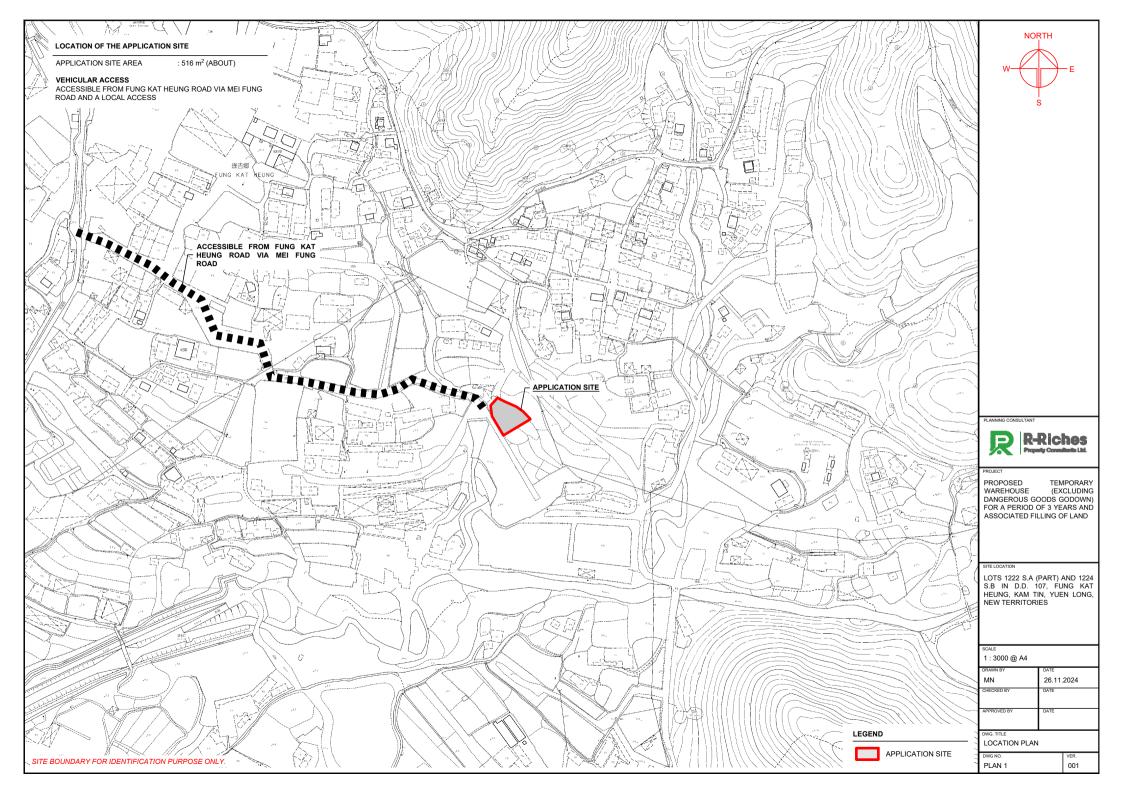

## FILLING OF LAND AREA OF THE APPLICATION SITE

| APPLICATION SITE AREA                                                                                   | : 516 m <sup>2</sup>                                                                      | (ABOUT) |
|---------------------------------------------------------------------------------------------------------|-------------------------------------------------------------------------------------------|---------|
| EXISTING HARD-PAVED AREA<br>EXISTING SITE LEVELS<br>MATERIAL OF LAND FILLING<br>PURPOSE OF LAND FILLING | : 516 m <sup>2</sup><br>: + 10.4 mPD<br>: CONCRETE<br>: SITE FORMATION<br>AND CIRCULATION |         |



**R-Riches** 

Property Consultants Ltd.

26.11.2024

VER

001

DATE

DATE

PLAN 5



SITE BOUNDARY FOR IDENTI