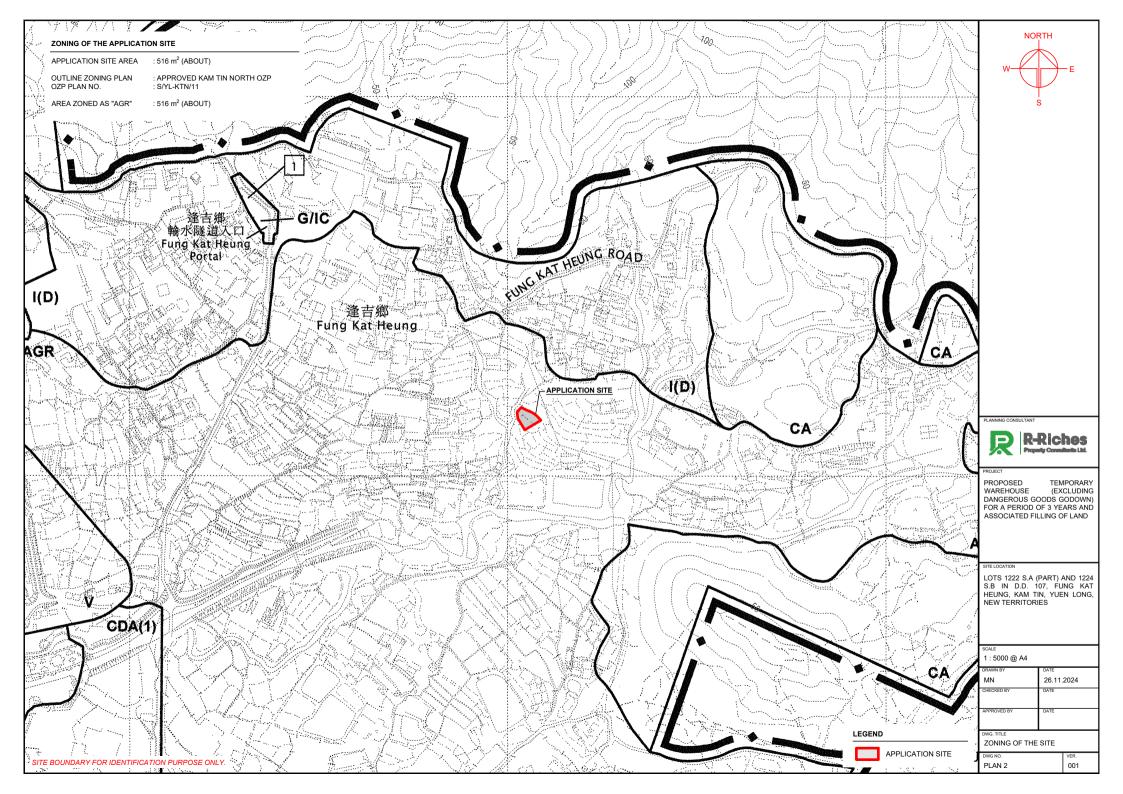

## FILLING OF LAND AREA OF THE APPLICATION SITE

| APPLICATION SITE AREA                                                                                   | : 516 m <sup>2</sup>                                                                      | (ABOUT) |
|---------------------------------------------------------------------------------------------------------|-------------------------------------------------------------------------------------------|---------|
| EXISTING HARD-PAVED AREA<br>EXISTING SITE LEVELS<br>MATERIAL OF LAND FILLING<br>PURPOSE OF LAND FILLING | : 516 m <sup>2</sup><br>: + 10.4 mPD<br>: CONCRETE<br>: SITE FORMATION<br>AND CIRCULATION |         |



**R-Riches** 

Property Consultants Ltd.

26.11.2024

VER

001

DATE

DATE

PLAN 5



SITE BOUNDARY FOR IDENTIFI