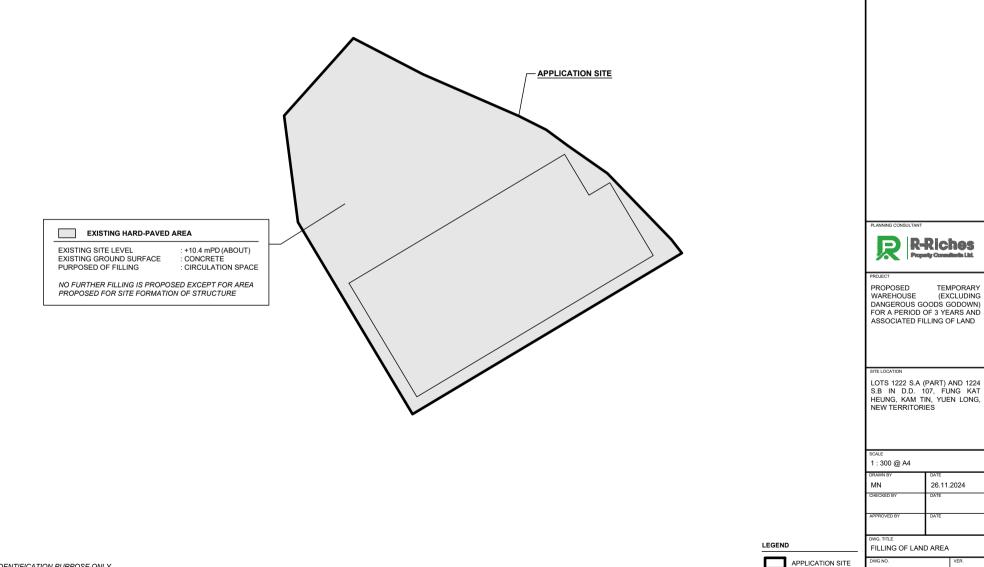

## FILLING OF LAND AREA OF THE APPLICATION SITE

| APPLICATION SITE AREA                                                                                   | : 516 m <sup>2</sup>                                                                      | (ABOUT) |
|---------------------------------------------------------------------------------------------------------|-------------------------------------------------------------------------------------------|---------|
| EXISTING HARD-PAVED AREA<br>EXISTING SITE LEVELS<br>MATERIAL OF LAND FILLING<br>PURPOSE OF LAND FILLING | : 516 m <sup>2</sup><br>: + 10.4 mPD<br>: CONCRETE<br>: SITE FORMATION<br>AND CIRCULATION |         |