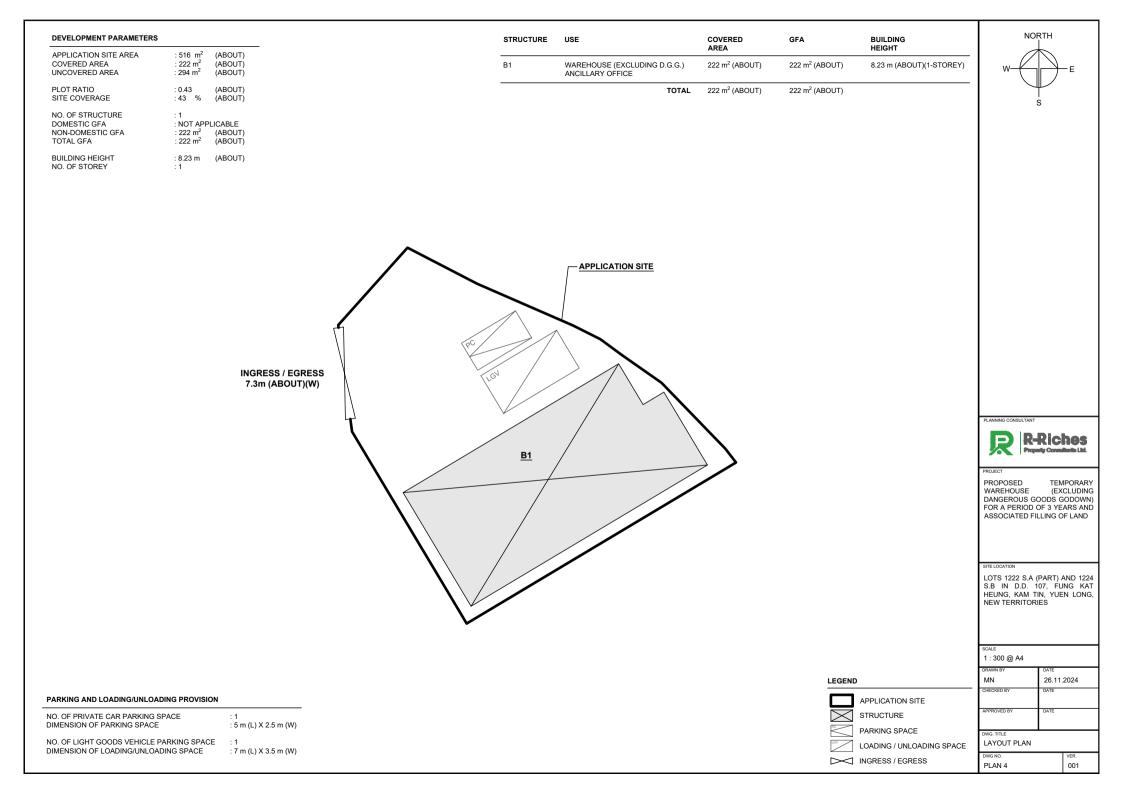

## FILLING OF LAND AREA OF THE APPLICATION SITE

| APPLICATION SITE AREA                                                                                   | : 516 m <sup>2</sup>                                                                      | (ABOUT) |
|---------------------------------------------------------------------------------------------------------|-------------------------------------------------------------------------------------------|---------|
| EXISTING HARD-PAVED AREA<br>EXISTING SITE LEVELS<br>MATERIAL OF LAND FILLING<br>PURPOSE OF LAND FILLING | : 516 m <sup>2</sup><br>: + 10.4 mPD<br>: CONCRETE<br>: SITE FORMATION<br>AND CIRCULATION |         |

SITE BOUNDARY FOR IDENTIFICATION PURPOSE ONLY.