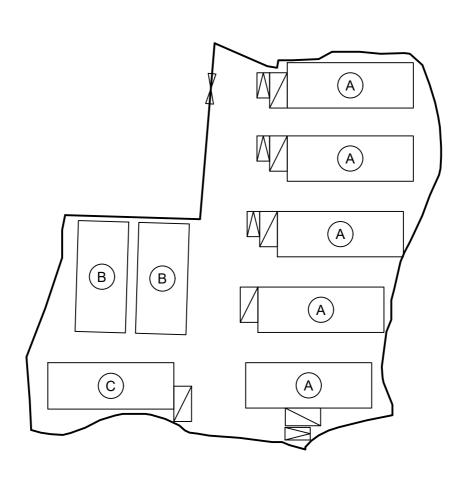

Location: D.D. 109 Lot 1325 (Part), D.D. 109 Lot 1349 (Part)

Existing Vehicular
Access

OZP: S/YL-KTN/11
District: Kam Tin North
Zoning: Agriculture

Project:

Proposed Temporary Warehouse (excluding Dangerous Goods Godown) with Ancillary Facilities for a Period of 3 Years and Associated Filling of Land

Width of Kong Tai Road: 3-5m (About)

Map Legend:

•••• Road Path

Site Boundary

Drawing No.: 3-01

For Identification Only

Date: 30/12/2024

Legend: