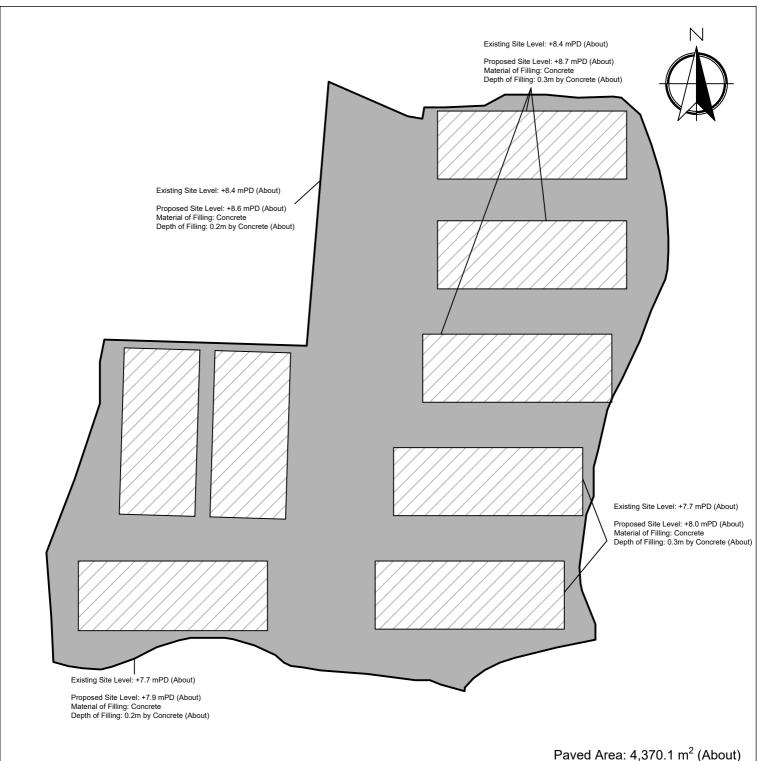

#### Appendix 4

Location: DD 109 Lot 1325 (Part) DD 109 Lot 1349 (Part)

OZP: S/YL-KTN/11 District: Kam Tin North Zoning: Agriculture

Date: 28 December 2024

## Paved Area 平整位置圖

擬議臨時貨倉 (危險品倉庫除外)連附屬 設施(為期3年)及相關填土工程

Proposed Temporary Warehouse (excluding Dangerous Goods Godown) with Ancillary **Facilities** 

for a Period of 3 Years and Associated Filling of Land

#### **SCALE**

1:500

@A4

For Identification Only

Drawing No.: 4-01

Total Area: 4,370.1 m<sup>2</sup> (About) Covered Area: 1,795 m<sup>2</sup> (About)

Uncovered Area: 2,575.1 m<sup>2</sup> (About)

Non-Domestic GFA: 1,795 m<sup>2</sup> (About)

Nos. of Proposed Structures: 8