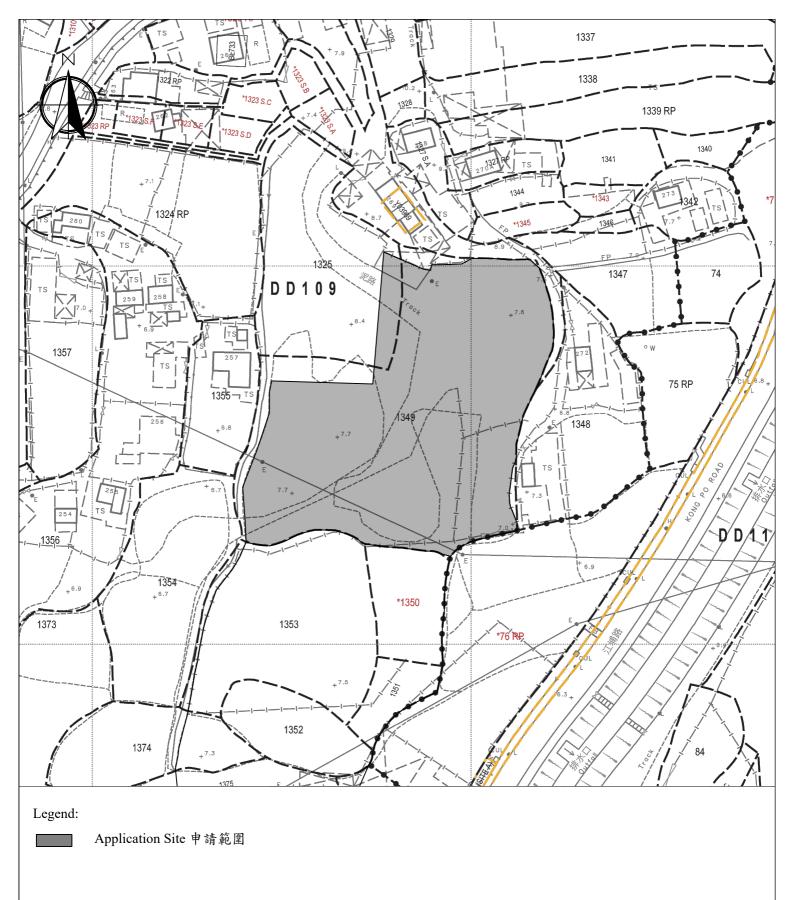

#### Appendix 1

Location: DD 109 Lot 1325 (Part) and

1349 (Part)

OZP: S/YL-KTN/11 District: Kam Tin North Zoning: Agriculture

Date: 28 December 2024

# Location 位置圖

擬議臨時貨倉(危險品倉庫除外)連附屬 設施(為期3年)及相關填土工程 Proposed Temporary Warehouse (excluding

Proposed Temporary Warehouse (excluding Dangerous Goods Godown) with Ancillary Facilities

for a Period of 3 Years and Associated Filling of Land

### **SCALE**

1:1000

@A4

For Identification Only

Drawing No.:

| Proposed Structures Details |                                                  |                                       |                        |               |                |  |
|-----------------------------|--------------------------------------------------|---------------------------------------|------------------------|---------------|----------------|--|
|                             | Structures                                       | Gross Floor Area (GFA)                | Height (Not Exceeding) | No. of Storey | <u>Unit(s)</u> |  |
| Α                           | Warehouse (Excluding D.G.G.)<br>Ancillary Office | About 25m x 9m = 225 m <sup>2</sup>   | 8m                     | 1             | 5              |  |
| В                           | Warehouse (Excluding D.G.G.)<br>Ancillary Office | About 22m x 10m = 220 m <sup>2</sup>  | 8m                     | 1             | 2              |  |
| С                           | Warehouse (Excluding D.G.G.)<br>Ancillary Office | About 25m x 9.2m = 230 m <sup>2</sup> | 8m                     | 1             | 1              |  |
|                             | Total                                            | <u>About 1,795 m<sup>2</sup></u>      |                        |               |                |  |
|                             | Private Car Parking Space                        | 5m x 2.5m                             |                        |               | 4              |  |
|                             | LGV L/UL Space                                   | 7m x 3.5m                             |                        |               | 6              |  |