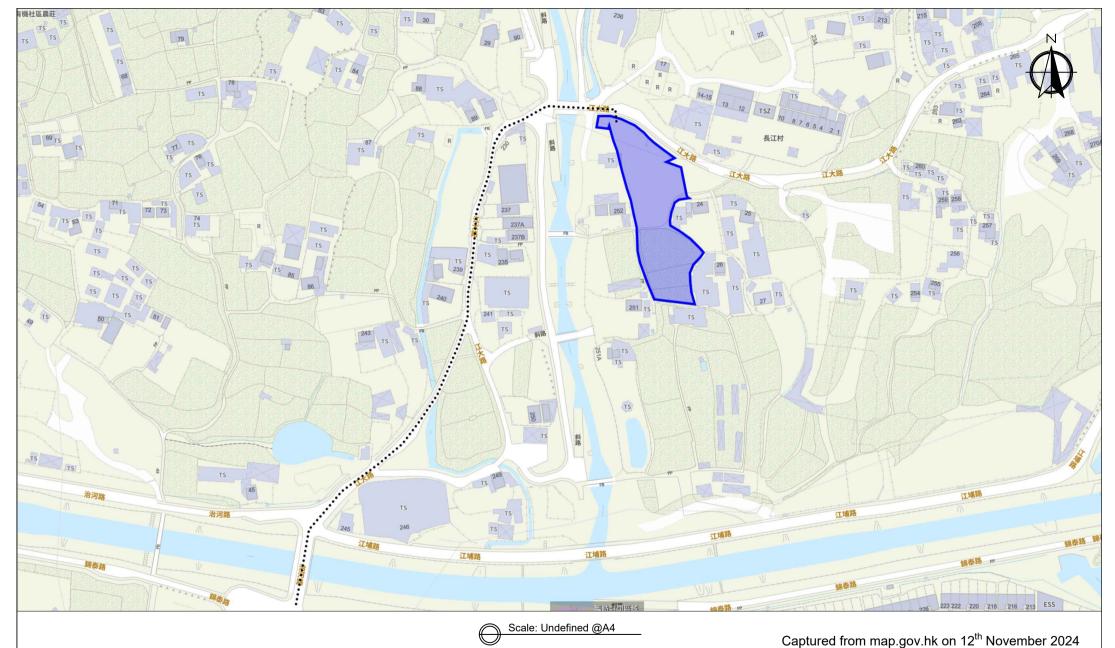

1:750

@A4

For Identification Only

Drawing No.:

**Existing Vehicular** 

Access

Location: D.D. 109 Lot 1241 S.B ss.1, 1243 S.B RP and 1296 RP

OZP: S/YL-KTN/11 District: Kam Tin North

Zoning: Village Type Development Zone

## Project:

Proposed Temporary Shop and Services and Public Car Park (Excluding Container Vehicle) with Ancillary Facilities for a Period of 5 Years

Width of Kong Tai Road: 3-6m (About)

with passing space

Map Legend:

•••• Road Path

Site Boundary

Drawing No.: 3-01

For Identification Only

Date: 04/12/2024