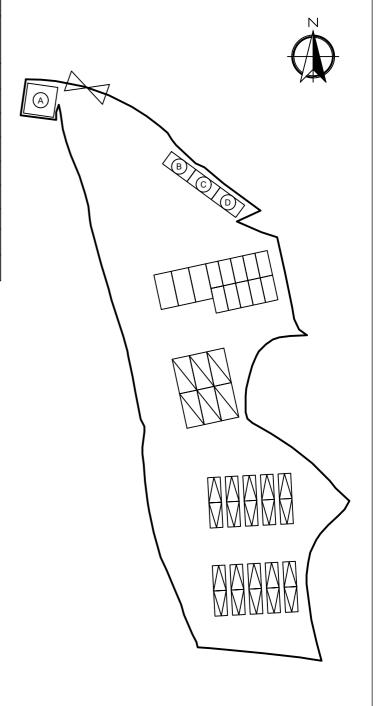

Legend:

Proposed Structures

□ Spaces for Displaying Vehicle

Private Car Parking Space

□ LGV Parking Space

A Shop and Services

B Ancillary Storage

© Ancillary Storage

(D) Shop and Services

Total Area: 3,243.8 m<sup>2</sup> (About)

Covered Area: 90 m<sup>2</sup> (About)

Uncovered Area: 3,153.8 m<sup>2</sup> (About)

Non-Domestic GFA: 126 m<sup>2</sup> (About)

Nos. of Proposed Structures: 4

## Proposed Layout Plan

擬議佈局平面圖

擬議商店及服務行業及公眾停車場 (貨櫃車除外)連附屬設施(為期5年)

Proposed Temporary Shop and Services and Public Car Park (Excluding Container Vehicle) with Ancillary Facilities for a Period of 5 Years **SCALE** 