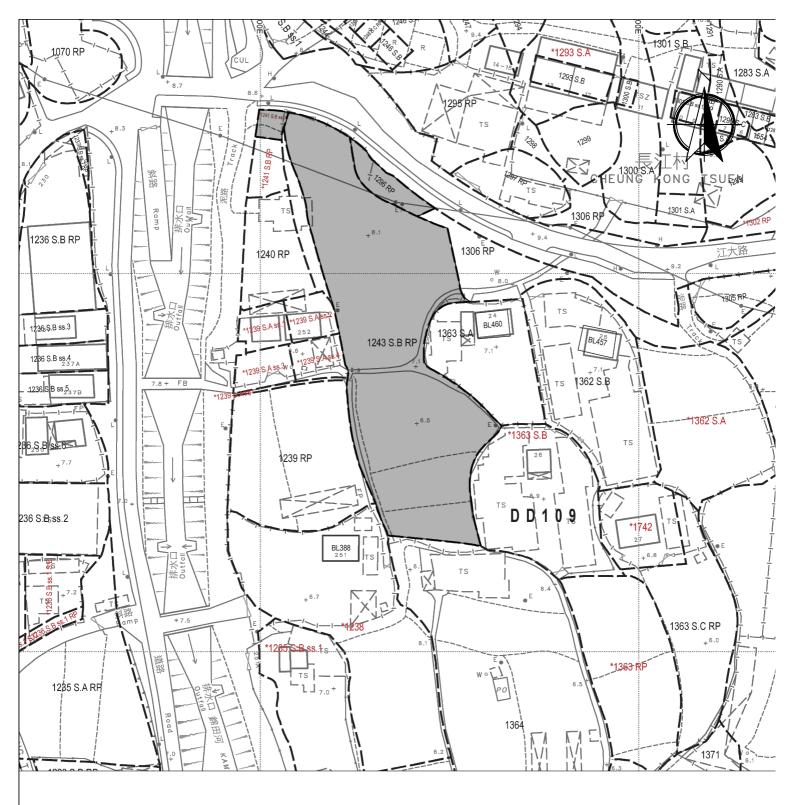

Legend:

Application Site 申請範圍

Appendix 1

Location:

DD 109 Lot 1243 S.B RP

DD 109 Lot 1296 RP

DD 109 Lot 1241 S.B ss.1

OZP: S/YL-KTN/11 District: Kam Tin North

Zoning: Village Type Development

Date: 12 November 2024

Location 位置圖

擬議商店及服務行業及公眾停車場 (貨櫃車除外)連附屬設施(為期5年)

Proposed Temporary Shop and Services and Public Car Park (Excluding Container Vehicle) with Ancillary Facilities for a Period of 5 Years **SCALE** 

1:1000

@A4

For Identification Only

Drawing No.:

| Proposed Structures Details |                                                |                                       |                        |                  |                |
|-----------------------------|------------------------------------------------|---------------------------------------|------------------------|------------------|----------------|
|                             | Structures                                     | Gross Floor Area<br>(GFA)             | Height (Not Exceeding) | No. of<br>Storey | <u>Unit(s)</u> |
| Α                           | Shop and Services                              | About 6m x 6m x 2 = 72 m <sup>2</sup> | 8m                     | 2                | 1              |
| В                           | Ancillary Storage for A                        | About 3m x 6m = 18<br>m <sup>2</sup>  | 3.5m                   | 1                | 1              |
| С                           | Ancillary Storage for D                        | About 3m x 6m = 18<br>m <sup>2</sup>  | 3.5m                   | 1                | 1              |
| D                           | Shop and Services                              | About 3m x 6m = 18<br>m <sup>2</sup>  | 3.5m                   | 1                | 1              |
|                             | Total                                          | About 126 m <sup>2</sup>              |                        |                  |                |
|                             | Private Car Parking Space                      | 5m x 2.5m                             |                        |                  | 20             |
|                             | LGV Parking Space                              | 7m x 3.5m                             |                        |                  | 6              |
|                             | Spaces for Displaying<br>Vehicle (Private Car) | 5m x 2.5m                             |                        |                  | 10             |
|                             | Spaces for Displaying<br>Vehicle (LGV)         | 7m x 3.5m                             |                        |                  | 3              |