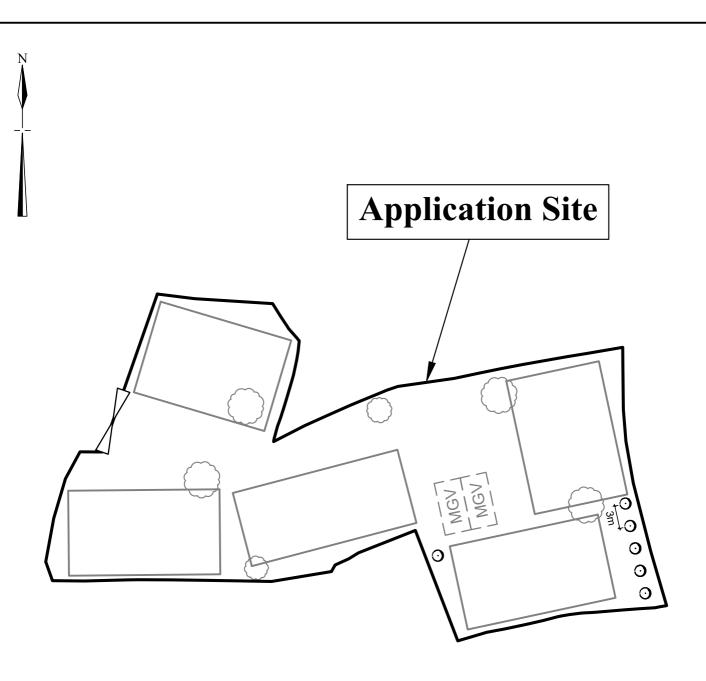

#### Visual and Landscape

- 16. The Proposed Development involves the erection of single-storey temporary structures. The applied use is considered not incompatible with surrounding land uses intermixed with warehouses, open storage, grassland and residential structures. Adverse visual impacts to the surrounding areas are not anticipated.
- 17. There are 6 nos. of existing trees within the Site. They are proposed to be felled. To compensate for the loss of greenery, 6 nos. of new trees are proposed to be planted within the Site (**Plan 6**). Adverse landscape impacts to the surrounding areas are not anticipated.

## **Existing trees on site**

| Specices                           | Spacing (Centre to Centre) | Min. Size<br>(Height) | Quantity |
|------------------------------------|----------------------------|-----------------------|----------|
| ○ Proposed Bauhinia blakeana (洋紫荊) | 3m                         | 2.75m                 | 6        |
| Total                              | -                          | -                     | 6        |