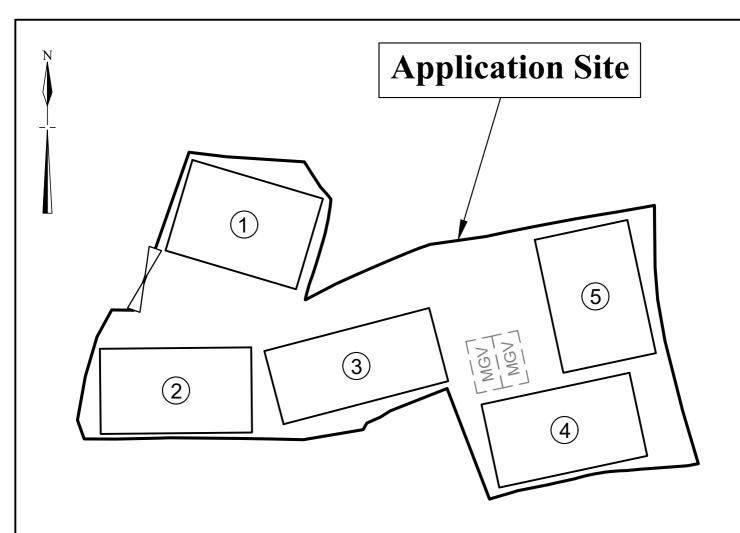

#### **Application Site (Plans 1 and 2)**

- 2. The Site comprises Lot Nos. 201(Part), 202(Part), 205(Part) and 206(Part) in D.D. 110, Yuen Long, New Territories. The Site is accessible from Kong Po Road via a local track leading to the ingress to its west.
- 3. The site area is about 2,246 m<sup>2</sup>. No Government Land is involved.

#### **Planning Context**

- 4. The Site falls within an area zoned "Agriculture" ("AGR") on the Approved Kam Tin North Outline Zoning Plan (the "OZP") No. S/YL-KTN/11.
- 5. The planning intention of the "AGR" zone is primarily to retain and safeguard good quality agricultural land/farm/fish ponds for agricultural purposes. It is also intended to retain fallow arable land with good potential for rehabilitation for cultivation and other agricultural purposes.
- 6. According to the covering Notes of the OZP, temporary use or development of any land or building not exceeding a period of 3 years requires planning permission from the Board, notwithstanding that the use or development is not provided for in terms of the OZP. Besides, any filling of land within the "AGR" zone shall not be undertaken without the permission from the Board.
- 7. Provided that the structures of the Proposed Development are temporary in nature, approval of the application on a temporary basis for a period of 3 years would not frustrate the long-term planning intention of the "AGR" zone.