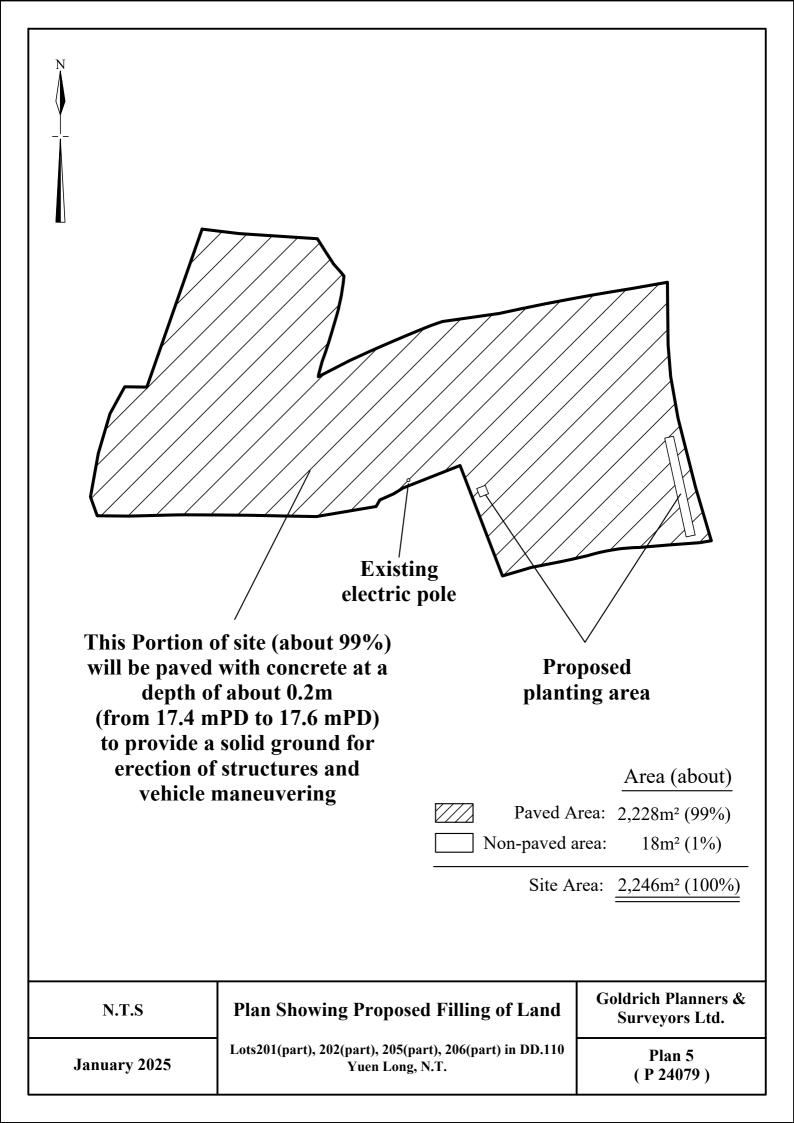

Lots 201(Part), 202(Part), 205(Part) and 206(Part) in D.D. 110,

<u>Yuen Long, New Territories</u>

(Application No. A/YL-KTN/1100)

We would like to clarify that about 99% of the Site (i.e. 2,228 m<sup>2</sup>) is proposed to be filled with concrete of about 0.2 m in depth (from 17.4mPD to 17.6mPD) for the provision of solid ground for vehicle maneuvering and erection of structures. The remaining area is mainly proposed as planting area. We enclose a landscape proposal (**Plan 6**) for your consideration.

- 9. The Proposed Development serves to meet the strong demand for warehouses in Yuen Long area. Construction materials such as bamboo, scaffoldings, bricks, metals, sand, etc. will be stored in the warehouses.
- 10. Operation hours are from 9 a.m. to 7 p.m. daily from Mondays to Saturdays. No operations on Sundays and public holidays.
- 11. 2 nos. of parking space for medium goods vehicle (MGV) are proposed at the Site for the daily operation of the Proposed Development. The Site is accessible by vehicles from Kong Po Road via a local track leading to the ingress to its west. Sufficient space is allowed for vehicle manoeuvring within, entering and leaving the Site (**Plan 4**).
- 12. About 99% of the Site is proposed to be filled with concrete of about 0.2 m in depth (from 17.4mPD to 17.6mPD) for the provision of solid ground for the erection of structures and vehicle manoeuvring. The remaining area is proposed as planting area (**Plan 5**).