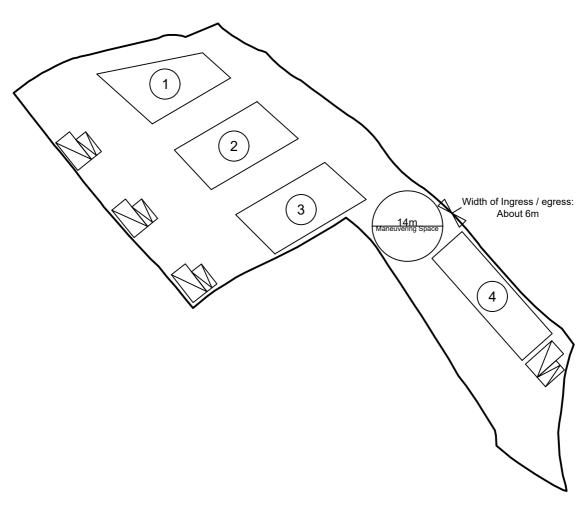

| Proposed Structures Details |                                                    |                          |                        |               |
|-----------------------------|----------------------------------------------------|--------------------------|------------------------|---------------|
|                             | Structures                                         | Gross Floor Area (GFA)   | Height (Not Exceeding) | <u>Storey</u> |
| 1                           | Warehouse (Excluding D.G.G.) with Ancillary Office | About 191 m <sup>2</sup> | 8m                     | 1 only        |
| 2                           | Warehouse (Excluding D.G.G.) with Ancillary Office | About 204 m <sup>2</sup> | 8m                     | 1 only        |
| 3                           | Warehouse (Excluding D.G.G.) with Ancillary Office | About 220 m <sup>2</sup> | 8m                     | 1 only        |
| 4                           | Warehouse (Excluding D.G.G.) with Ancillary Office | About 216 m <sup>2</sup> | 8m                     | 1 only        |
|                             | Total                                              | About 831 m <sup>2</sup> | 8m                     | 1 only        |
|                             | Private Car Parking Space                          | Unit(s): 4               |                        | ·             |
|                             | LGV L/UL Space                                     | Unit(s): 4               |                        | ·             |

Legend:

Proposed Structures

1 Warehouse with Ancillary Office

Private Car Parking Space

□ LGV L/UL Space

Total Area: 3,478.2 m<sup>2</sup> (About)

Covered Area: 831 m<sup>2</sup> (About)

Uncovered Area: 2,647.2 m<sup>2</sup> (About) Non-Domestic GFA: 831 m<sup>2</sup> (About)

Nos. of Proposed Structures: 4