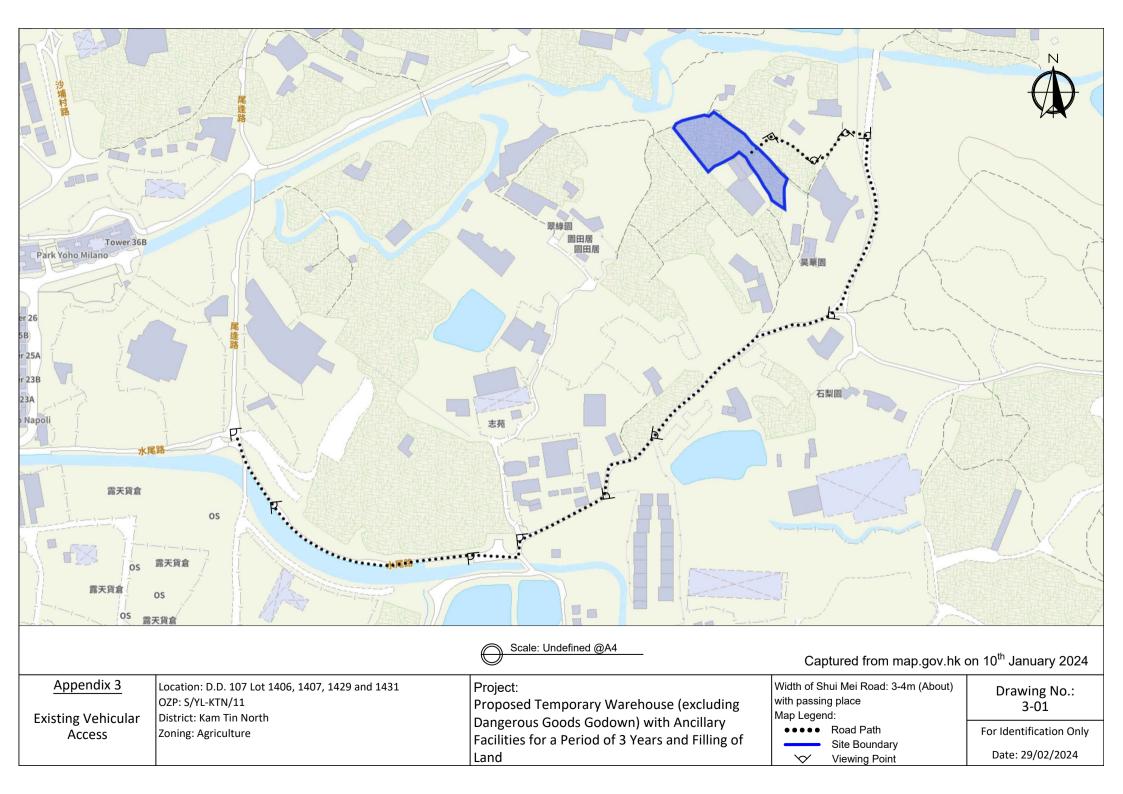

## Appendix 2

Location: DD 107 Lot 1406

DD 107 Lot 1407

DD 107 Lot 1429

DD 107 Lot 1431

OZP: S/YL-KTN/11 District: Kam Tin North

Zoning: Agriculture

Date: 29 February 2024