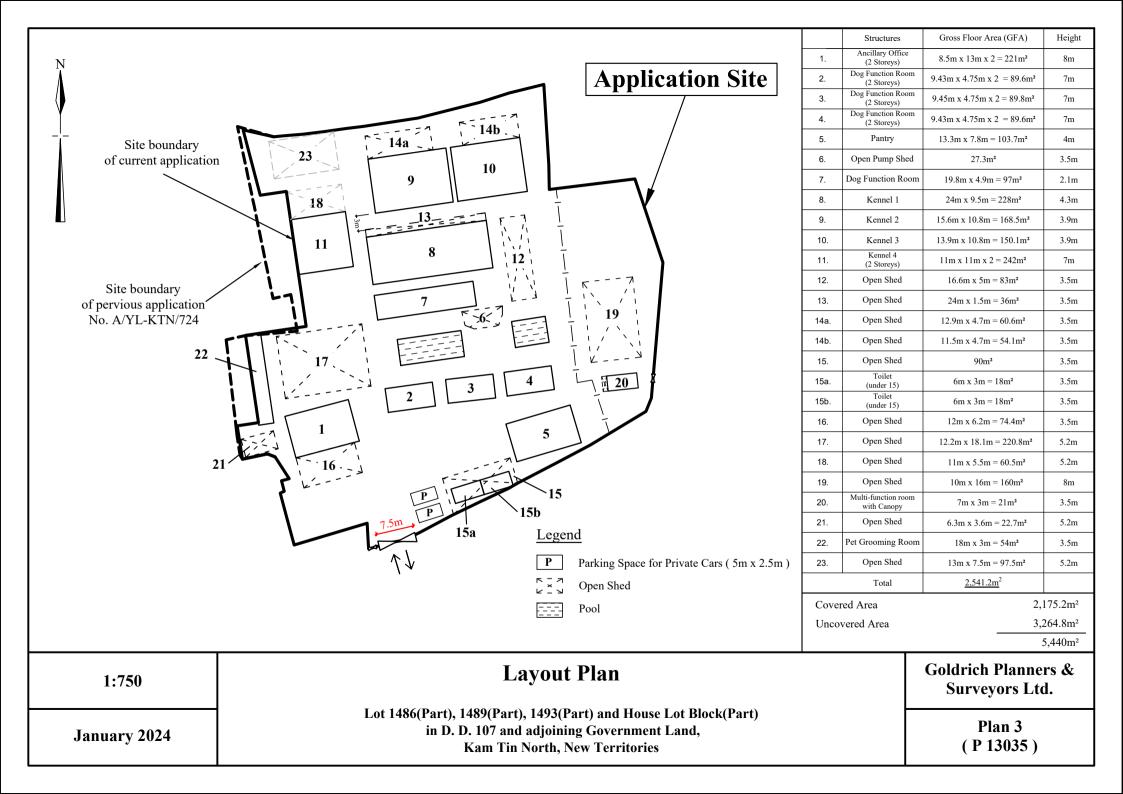

|        |      | Structures                         | Gross Floor Area (GFA)                                  | Height |
|--------|------|------------------------------------|---------------------------------------------------------|--------|
| ľ      | 1.   | Ancillary Office<br>(2 Storeys)    | $8.5m \ge 13m \ge 221m^2$                               | 8m     |
|        | 2.   | Dog Function Room<br>(2 Storeys)   | $9.43 \text{m x } 4.75 \text{m x } 2 = 89.6 \text{m}^2$ | 7m     |
|        | 3.   | Dog Function Room<br>(2 Storeys)   | $9.45 \text{m x} 4.75 \text{m x} 2 = 89.8 \text{m}^2$   | 7m     |
|        | 4.   | Dog Function Room<br>(2 Storeys)   | $9.43 \text{m x} 4.75 \text{m x} 2 = 89.6 \text{m}^2$   | 7m     |
|        | 5.   | Pantry                             | $13.3 \text{m} \ge 7.8 \text{m} = 103.7 \text{m}^2$     | 4m     |
| L      | 6.   | Open Pump Shed                     | 27.3m²                                                  | 3.5m   |
|        | 7.   | Dog Function Room                  | $19.8m \ge 4.9m = 97m^2$                                | 2.1m   |
|        | 8.   | Kennel 1                           | $24m \ge 9.5m = 228m^2$                                 | 4.3m   |
|        | 9.   | Kennel 2                           | 15.6m x 10.8m = 168.5m <sup>2</sup>                     | 3.9m   |
| ı      | 10.  | Kennel 3                           | $13.9 \text{m x} \ 10.8 \text{m} = 150.1 \text{m}^2$    | 3.9m   |
| ·      | 11.  | Kennel 4<br>(2 Storeys)            | $11m \ge 11m \ge 2 = 242m^2$                            | 7m     |
|        | 12.  | Open Shed                          | $16.6m \text{ x } 5m = 83m^2$                           | 3.5m   |
|        | 13.  | Open Shed                          | $24m \ge 1.5m = 36m^2$                                  | 3.5m   |
| 1-1    | 14a. | Open Shed                          | $12.9 \text{m x } 4.7 \text{m} = 60.6 \text{m}^2$       | 3.5m   |
| LLI    | 14b. | Open Shed                          | $11.5m \text{ x } 4.7m = 54.1m^2$                       | 3.5m   |
| 2      | 15.  | Open Shed                          | 90m²                                                    | 3.5m   |
|        | 15a. | Toilet<br>(under 15)               | $6m \ge 3m = 18m^2$                                     | 3.5m   |
| E      | 15b. | Toilet<br>(under 15)               | $6m \ge 3m = 18m^2$                                     | 3.5m   |
| うち     | 16.  | Open Shed                          | $12m \ge 6.2m = 74.4m^2$                                | 3.5m   |
| XI     | 17.  | Open Shed                          | 12.2m x 18.1m = 220.8m <sup>2</sup>                     | 5.2m   |
| Fy     | 18.  | Open Shed                          | $11m \ge 5.5m = 60.5m^2$                                | 5.2m   |
| 1 de   | 19.  | Open Shed                          | $10m \ge 16m = 160m^2$                                  | 8m     |
| it.    | 20.  | Multi-function room<br>with Canopy | $7m \ge 3m = 21m^2$                                     | 3.5m   |
| Di     | 21.  | Open Shed                          | $6.3 \text{m x } 3.6 \text{m} = 22.7 \text{m}^2$        | 5.2m   |
| 4      | 22.  | Pet Grooming Room                  | $18m \ge 3m = 54m^2$                                    | 3.5m   |
| Carter | 23.  | Open Shed                          | $13m \ge 7.5m = 97.5m^2$                                | 5.2m   |
| Nell'  |      | Total                              | <u>2,541.2m</u> <sup>2</sup>                            |        |
| LT-    | Leg  | end                                |                                                         |        |