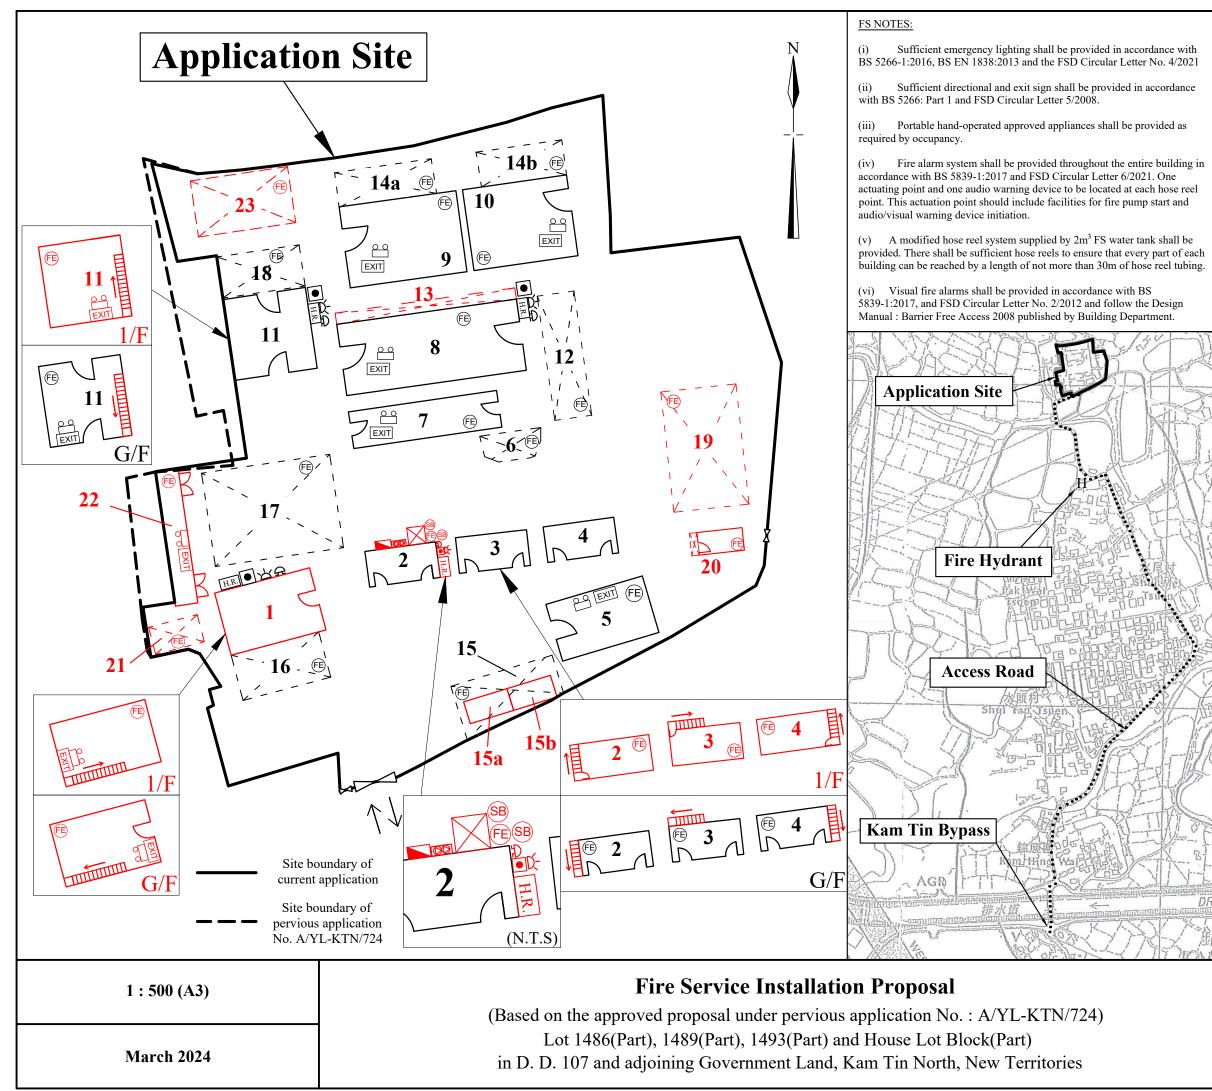

|             | Manual Fire Alarm Call Point             |     |
|-------------|------------------------------------------|-----|
| ц           | Visual Fire Alarm                        |     |
| £           | Fire Alarm Bell                          | x4  |
| SB          | Sand Bucket                              | x2  |
| FE          | 5.0 Kg CO2 Gas type Fire Extinguisher    | x29 |
| EXIT        | Exit Sign                                | x10 |
| <u> </u>    | Emergency Light                          | x10 |
| $\boxtimes$ | 2m <sup>3</sup> FS Water Tank            |     |
|             | Fire Alarm / Hosereel Pump Control Panel | x1  |
| H.R.        | Fire Hosereel                            | x4  |
|             | Fire Hose Reel Pump with Enclosure       | x1  |

## **Goldrich Planners &** Surveyors Ltd.

## Plan 8 (P13035)