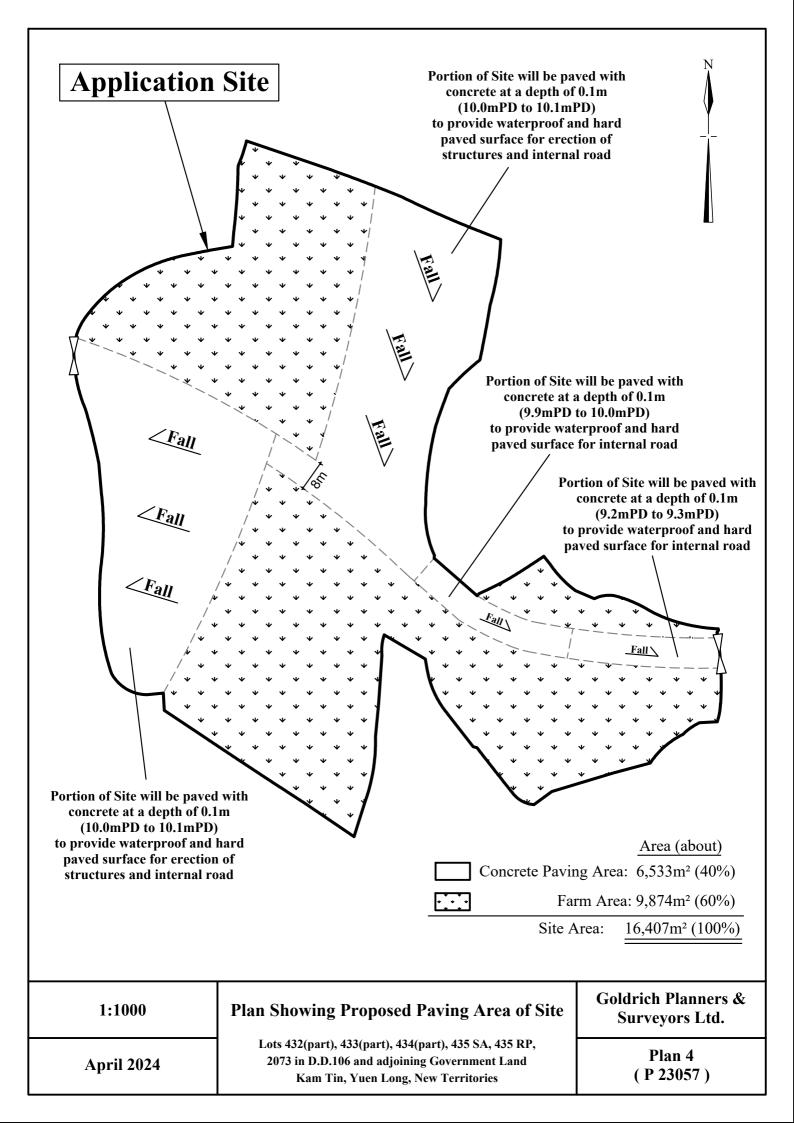

| 225m²                | 225m²                 |                         |         |
| 9   | Agricultural works area and storage of farm tools and materials | 225m²                | 225m²                 |                         |         |
| 10  |                                                                 | 225m <sup>2</sup>    | 225m <sup>2</sup>     |                         |         |
|     | Total                                                           | 2,250m <sup>2</sup>  | 2,250m <sup>2</sup>   |                         | •       |

1:1000

## **Layout Plan**

Goldrich Planners & Surveyors Ltd.

**April 2024** 

Lots 432(part), 433(part), 434(part), 435 SA, 435 RP, 2073 in D.D.106 and adjoining Government Land Kam Tin, Yuen Long, New Territories

Plan 3 ( P 23057 )