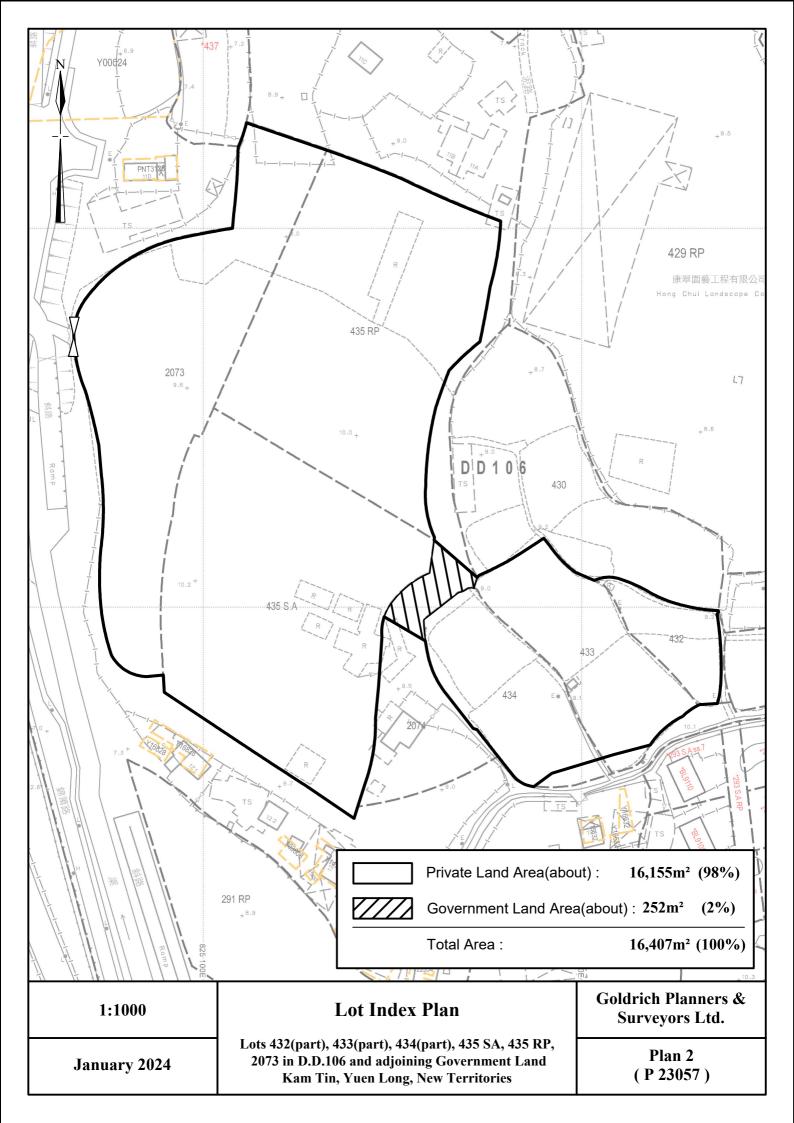

| No. | Structure / Use                                                 | Covered Area (about) | Floor Area<br>(about) | Height                  | Storeys |
|-----|-----------------------------------------------------------------|----------------------|-----------------------|-------------------------|---------|
| 1   | Reception with ancillary office                                 | 225m²                | 225m²                 | Not<br>exceeding<br>5 m | 1       |
| 2   | Sitting area and agricultural works area                        | 225m²                | 225m²                 |                         |         |
| 3   | Function room and agricultural works area                       | 225m²                | 225m²                 |                         |         |
| 4   | Agr