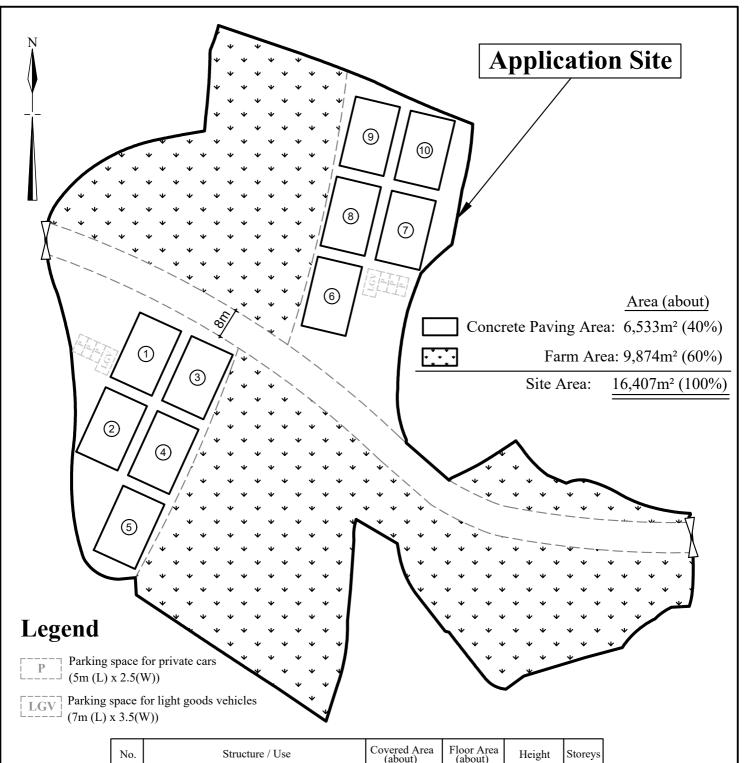

| No. | Structure / Use                                                 | Covered Area (about) | Floor Area<br>(about) | Height                  | Storeys |
|-----|-----------------------------------------------------------------|----------------------|-----------------------|-------------------------|---------|
| 1   | Reception with ancillary office                                 | 225m²                | 225m²                 | Not<br>exceeding<br>5 m | 1       |
| 2   | Sitting area and agricultural works area                        | 225m²                | 225m²                 |                         |         |
| 3   | Function room and agricultural works area                       | 225m²                | 225m²                 |                         |         |
| 4   | Agricultural works area and storage of farm tools and materials | 225m²                | 225m²                 |                         |         |
| 5   |                                                                 | 225m²                | 225m²                 |                         |         |
| 6   | Reception with ancillary office                                 | 225m²                | 225m²                 |                         |         |
| 7   | Sitting area and agricultural works area                        | 225m²                | 225m²                 |                         |         |
| 8   | Function room and agricultural works area                       | 225m²                | 225m²                 |                         |         |
| 9   | Agricultural works area and storage of farm tools and materials | 225m²                | 225m²                 |                         |         |
| 10  |                                                                 | 225m <sup>2</sup>    | 225m <sup>2</sup>     |                         |         |
|     | Total                                                           | 2,250m <sup>2</sup>  | 2,250m <sup>2</sup>   |                         | •       |

1:1000

## **Layout Plan**

Goldrich Planners & Surveyors Ltd.

**April 2024** 

Lots 432(part), 433(part), 434(part), 435 SA, 435 RP, 2073 in D.D.106 and adjoining Government Land Kam Tin, Yuen Long, New Territories

Plan 3 ( P 23057 )