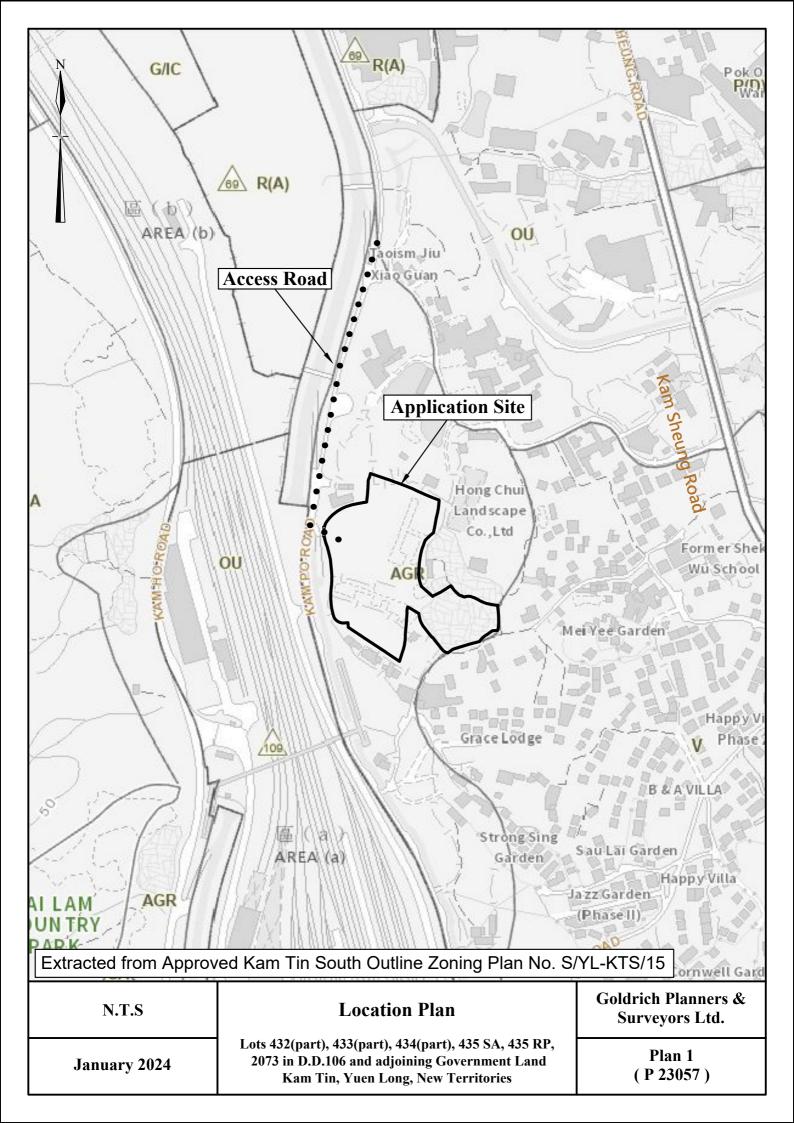

| No. | Structure / Use                                                 | Covered Area (about) | Floor Area<br>(about) | Height                  | Storeys |
|-----|-----------------------------------------------------------------|----------------------|-----------------------|-------------------------|---------|
| 1   | Reception with ancillary office                                 | 225m²                | 225m²                 | Not<br>exceeding<br>5 m | 1       |
| 2   | Sitting area and agricultural works area                        | 225m²                | 225m²                 |                         |         |
| 3   | Function room and agricultural works area                       | 225m²                | 225m²                 |                         |         |
| 4   | A