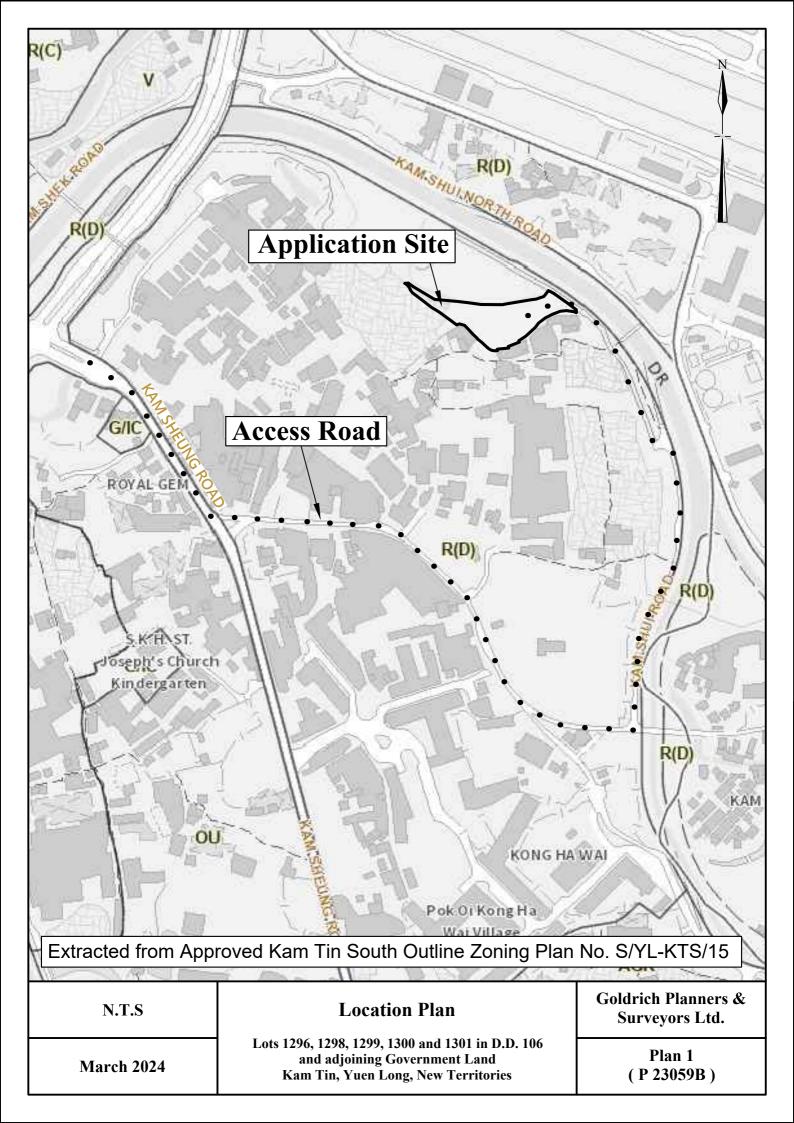

| No.   | Uses                                                        | Floor Area<br>(about) | Covered Area (about) | Storeys | Height |
|-------|-------------------------------------------------------------|-----------------------|----------------------|---------|--------|
| 1     | Shop (Hardware Groceries and Construction Materials)        | 225 m²                | 225 m²               | 1       | 9m     |
| 2     | Reception and Ancillary Office                              | 225 m²                | 225 m²               | 1       | 9m     |
| 3     | Shop (Hardware Groceries and<br>Construction Materials)     | 225 m²                | 225 m²               | 1       | 9m     |
| 4     | Shop (Hardware Groceries and Construction Materials)        | 177 m²                | 177 m²