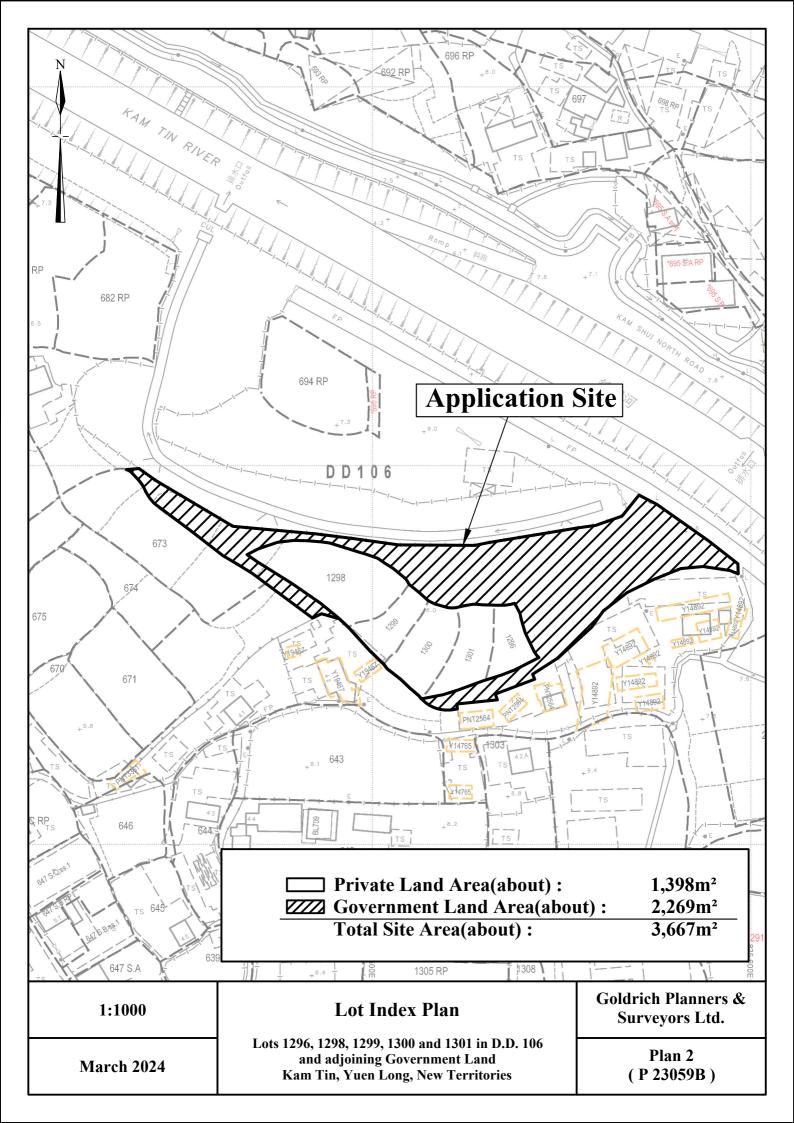

| No.   | Uses                                                        | Floor Area<br>(about) | Covered Area (about) | Storeys | Height |
|-------|-------------------------------------------------------------|-----------------------|----------------------|---------|--------|
| 1     | Shop (Hardware Groceries and Construction Materials)        | 225 m²                | 225 m²               | 1       | 9m     |
| 2     | Reception and Ancillary Office                              | 225 m²                | 225 m²               | 1       | 9m     |
| 3     | Shop (Hardware Groceries and<br>Construction Materials)     | 225 m²                | 225 m²               | 1       | 9m     |
| 4     | Shop (Hardware Groceries and Construction Materials)        | 177 m²                | 177 m²