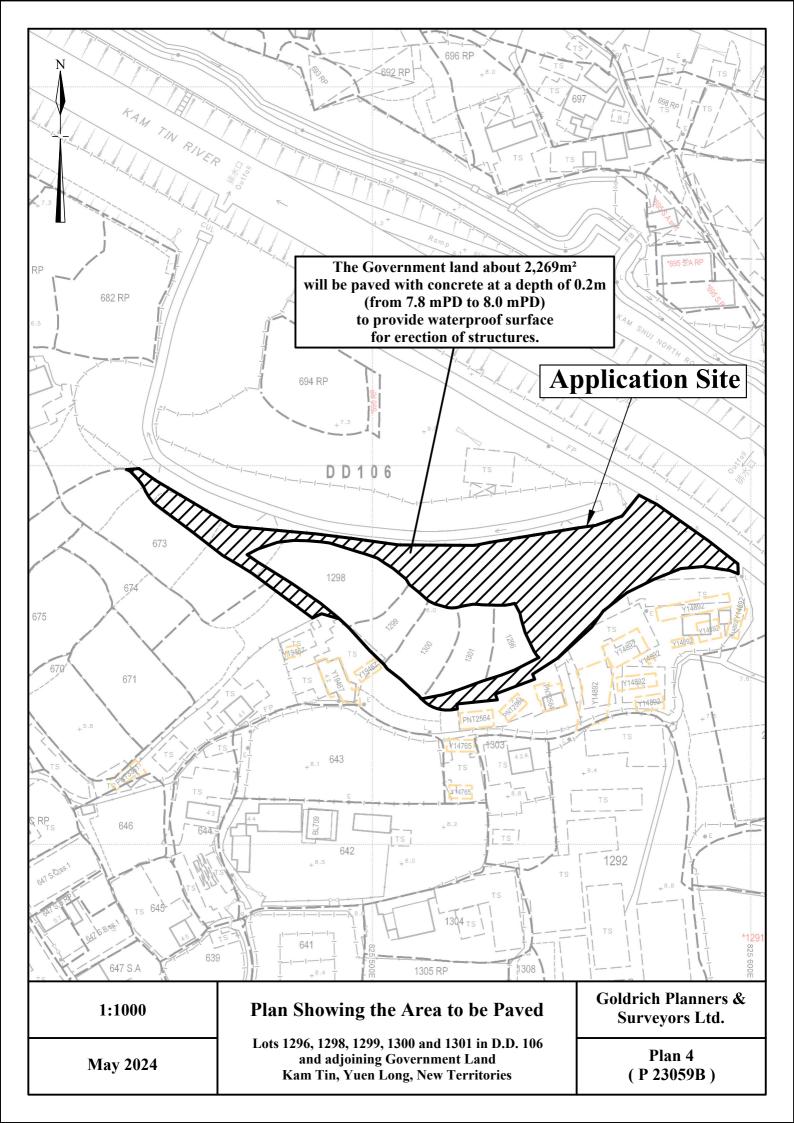

| 1       | 9m     |
| 3     | Shop (Hardware Groceries and<br>Construction Materials)     | 225 m²                | 225 m²               | 1       | 9m     |
| 4     | Shop (Hardware Groceries and Construction Materials)        | 177 m²                | 177 m²               | 1       | 9m     |
| 5     | Storage of Hardware Groceries and<br>Construction Materials | <u>225 m²</u>         | <u>225 m²</u>        | 1       | 9m     |
| Total |                                                             | 1,077 m²              | 1,077 m²             |         |        |

1:750

**May 2024** 

## **Layout Plan**

Lots 1296, 1298, 1299, 1300 and 1301 in D.D. 106 and adjoining Government Land Kam Tin, Yuen Long, New Territories Goldrich Planners & Surveyors Ltd.

Plan 3 ( P 23059B )