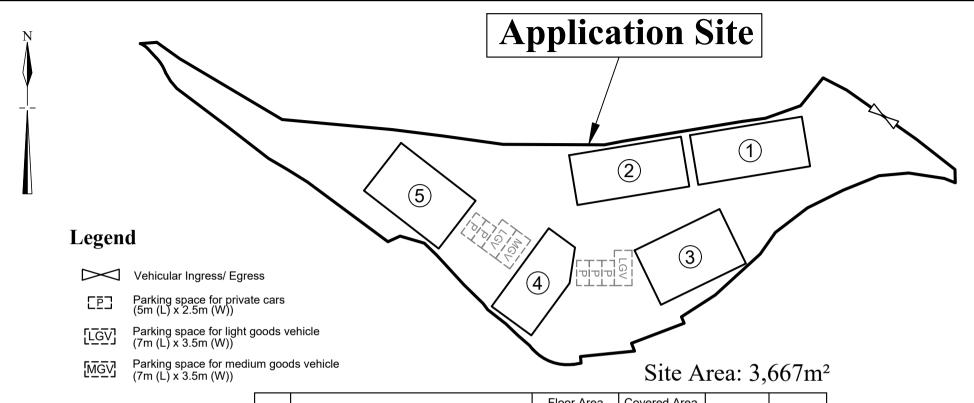

| No.   | Uses                                                        | Floor Area<br>(about) | Covered Area (about) | Storeys | Height |
|-------|-------------------------------------------------------------|-----------------------|----------------------|---------|--------|
| 1     | Shop (Hardware Groceries and Construction Materials)        | 225 m²                | 225 m²               | 1       | 9m     |
| 2     | Reception and Ancillary Office                              | 225 m²                | 225 m²               | 1       | 9m     |
| 3     | Shop (Hardware Groceries and<br>Construction Materials)     | 225 m²                | 225 m²               | 1       | 9m     |
| 4     | Shop (Hardware Groceries and Construction Materials)        | 177 m²                | 177 m²               | 1       | 9m     |
| 5     | Storage of Hardware Groceries and<br>Construction Materials | <u>225 m²</u>         | <u>225 m²</u>        | 1       | 9m     |
| Total |                                                             | 1,077 m²              | 1,077 m²             |         |        |

1:750

**May 2024** 

## **Layout Plan**

Lots 1296, 1298, 1299, 1300 and 1301 in D.D. 106 and adjoining Government Land Kam Tin, Yuen Long, New Territories Goldrich Planners & Surveyors Ltd.

Plan 3 ( P 23059B )