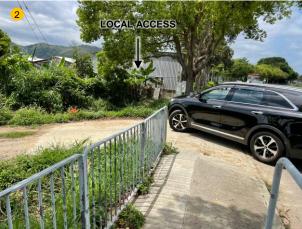

## Project:

Proposed Temporary Animal Boarding Establishment for a Period of 5 Years and Filling of Land in Lot 1185 S.E RP in D.D. 106, Kam Tin, Yuen Long

## **TOWARDS KAM SHUI SOUTH ROAD**

VEHICLE CLASSIFICATION

Figure: S

Scale: N/A Date: July 2024 Title:

Photos Demonstrating Smooth Manoeuvring from the Application Site & Vehicle Classification

Project No.: PPCL-PLG-10156