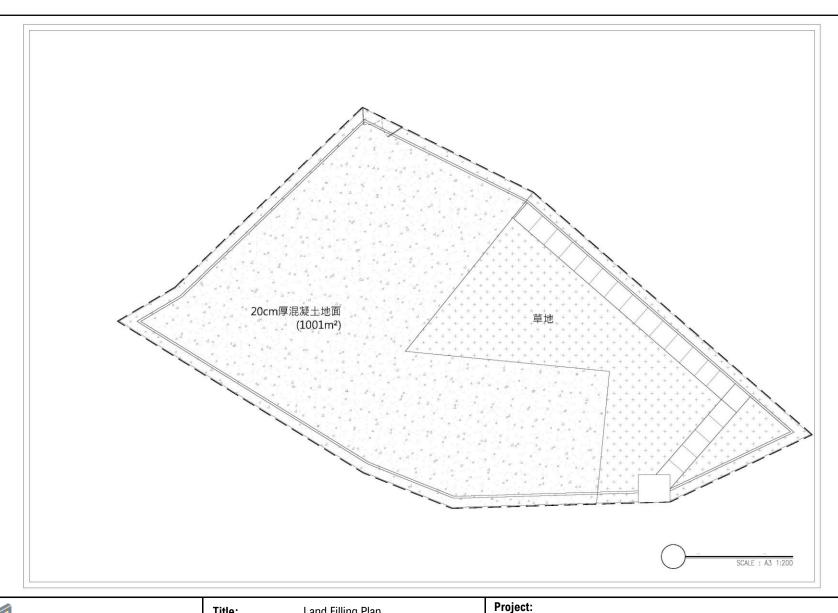

## Project:

Proposed Temporary Animal Boarding Establishment for a Period of 5 Years and Filling of Land in Lot 1185 S.E RP in D.D. 106, Kam Tin, Yuen Long

Title:

Land Filling Plan

Project No.: PPCL-PLG-10156 Proposed Temporary Animal Boarding Establishment for a Period of 5 Years and Filling of Land in Lot 1185 S.E RP in D.D. 106, Kam Tin, Yuen Long

Figure:

Scale: N/A

Date: July 2024