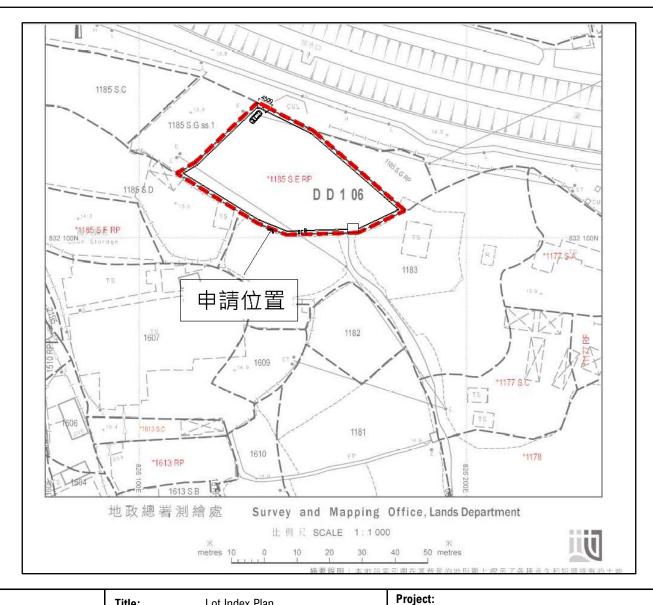

Title: Lot Index Plan

Proposed Temporary Animal Boarding Establishment for a Period of 5 Years and Filling of Land in Lot 1185 S.E RP in D.D. 106, Kam Tin, Yuen Long

Project No.: PPCL-PLG-10156

Figure:

Scale: N/A