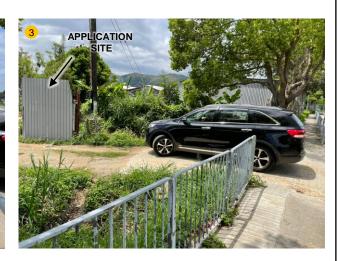

## Project:

Proposed Temporary Animal Boarding Establishment for a Period of 5 Years and Filling of Land in Lot 1185 S.E RP in D.D. 106, Kam Tin, Yuen Long

## **TOWARDS KAM SHUI SOUTH ROAD**

VEHICLE CLASSIFICATION

Figure: S

Scale: N/A Date: July 2024 Title:

Photos Demonstrating Smooth Manoeuvring from the Application Site & Vehicle Classification

Project No.: PPCL-PLG-10156