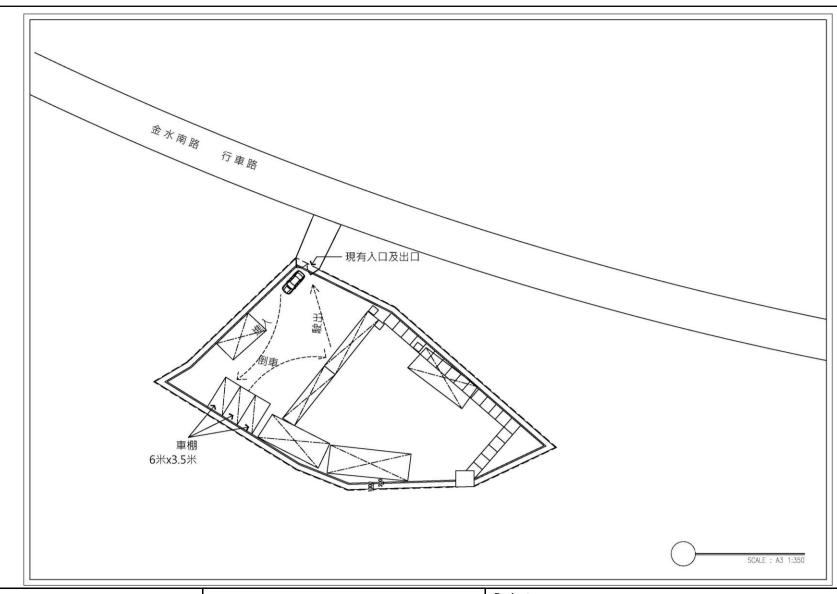

Title:

Vehicle Manoeuvring Plan

Project:

Proposed Temporary Animal Boarding Establishment for a Period of 5 Years and Filling of Land in Lot 1185 S.E RP in D.D. 106, Kam Tin, Yuen Long

Figure: S 3a N

Scale: N/A Date: July 2024 **Project No.:** PPCL-PLG-10156