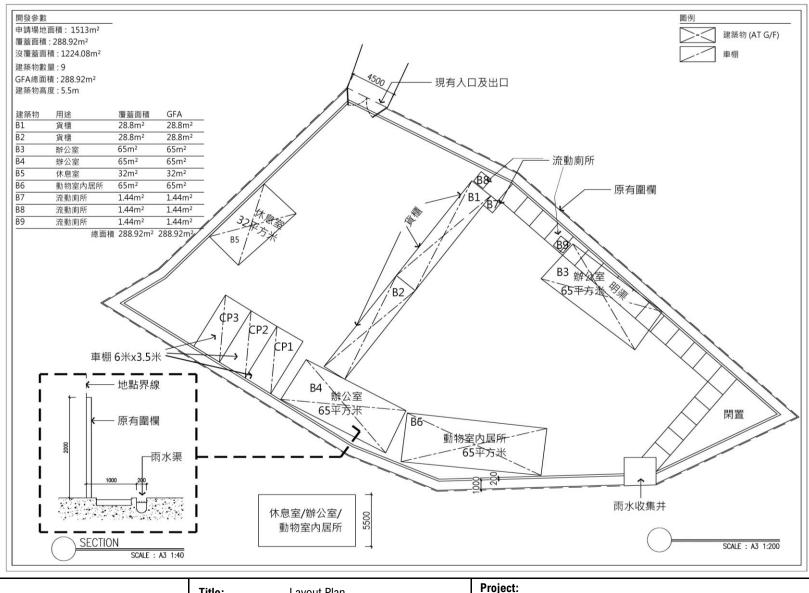

Date: July 2024

Scale: N/A

Figure:

Layout Plan Title:

Proposed Temporary Animal Boarding Establishment for a Period of 5 Years and Filling of Land in Lot 1185 S.E RP in D.D. 106, Kam Tin, Yuen Long

Date: July 2024 Project No.: PPCL-PLG-10156