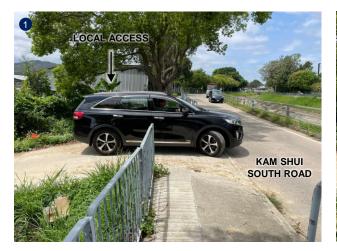

## LGV ENTERING THE SITE FROM KAM SHUI SOUTH ROAD EASTBOUND

#### LGV ENTERING THE SITE FROM KAM SHUI SOUTH ROAD WESTBOUND

Figure: Sc

Scale: N/A Date: July 2024 Title:

Photos Demonstrating Smooth Manoeuvring from Kam Shui South Road

Project No.: PPCL-PLG-10156