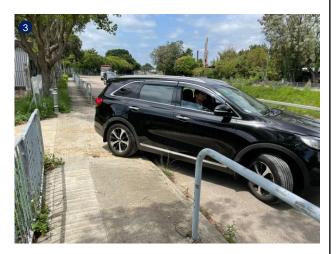

## **TOWARDS KAM SHUI SOUTH ROAD**

VEHICLE CLASSIFICATION

Figure: S

Scale: N/A Date: July 2024 Title:

Photos Demonstrating Smooth Manoeuvring from the Application Site & Vehicle Classification

Project No.: PPCL-PLG-10156