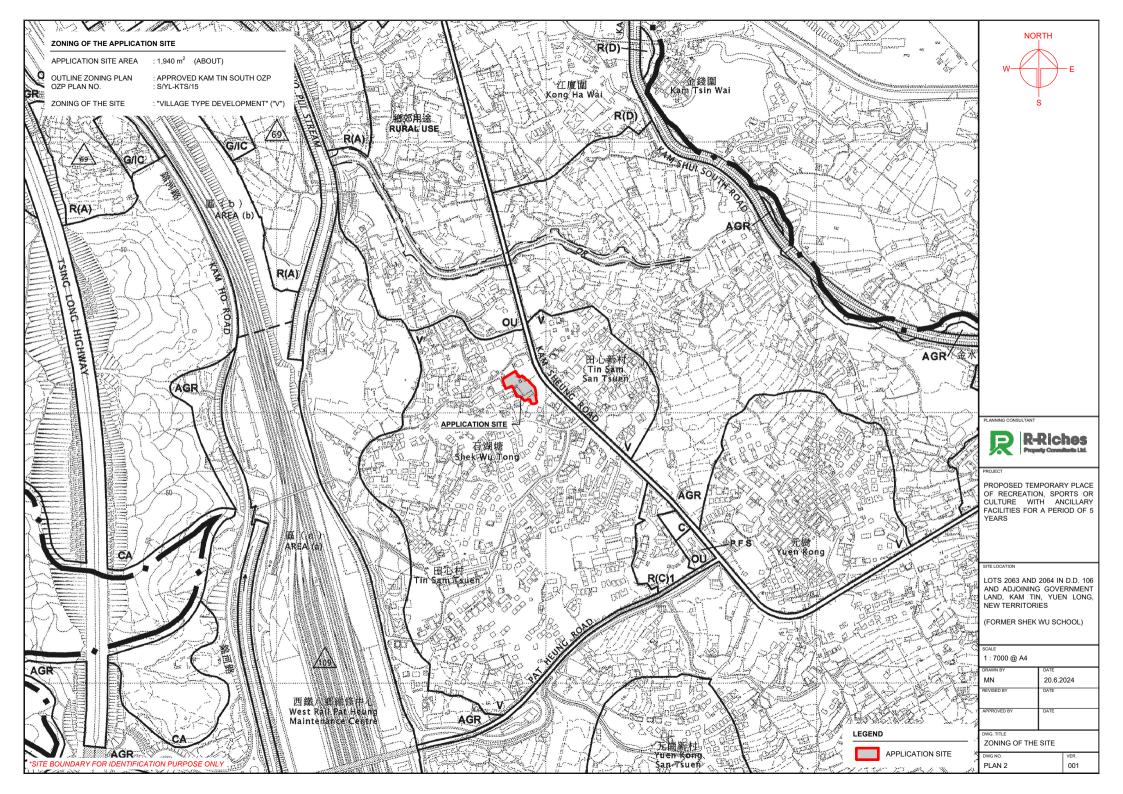

INGRESS / EGRESS

STRUCTURE (NOT ENCLOSED)

LOADING / UNLOADING SPACE (LGV)

LOADING / UNLOADING SPACE (LB)

LOTS 2063 AND 2064 IN D.D. 106 AND ADJOINING GOVERNMENT LAND, KAM TIN, YUEN LONG, NEW TERRITORIES

(FORMER SHEK WU SCHOOL)