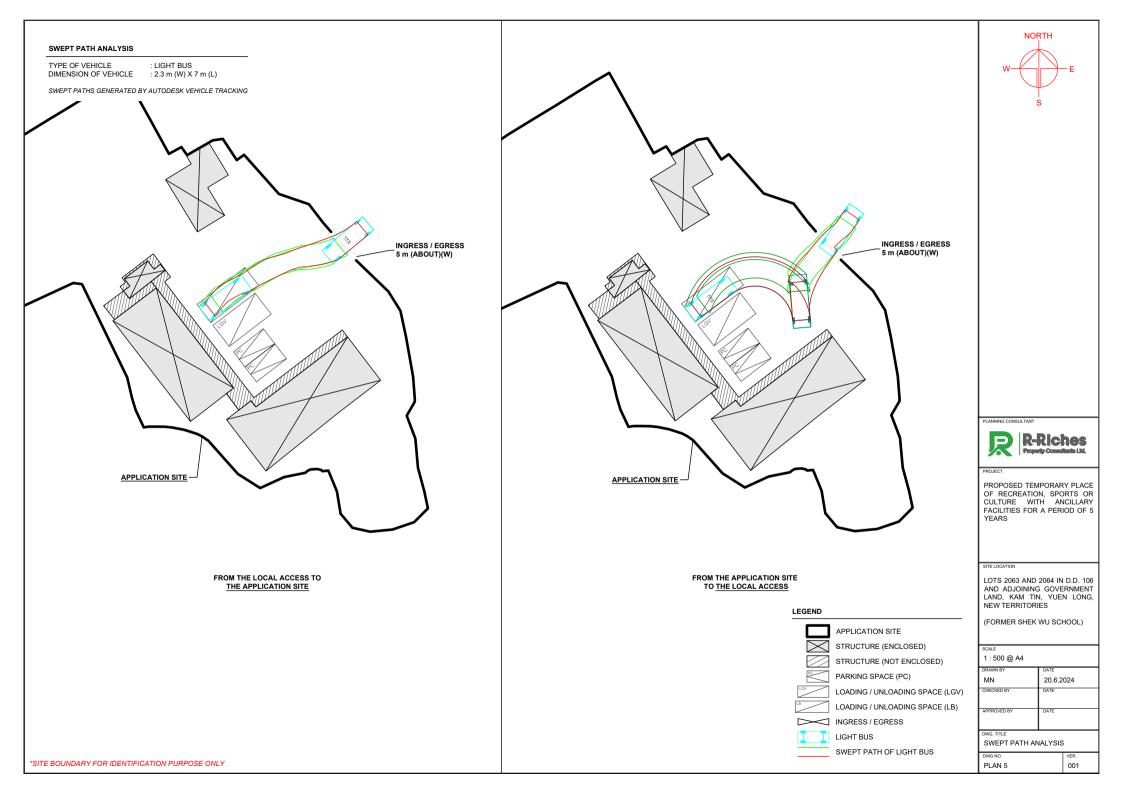

LANNING CONSULTANT

PROJECT

PROPOSED TEMPORARY PLACE OF RECREATION, SPORTS OR CULTURE WITH ANCILLARY FACILITIES FOR A PERIOD OF 5 YEARS

ITE LOCATION

LEGEND

APPLICATION SITE

STRUCTURE (ENCLOSED)

PARKING SPACE (PC)

INGRESS / EGRESS

STRUCTURE (NOT ENCLOSED)

LOADING / UNLOADING SPACE (LGV)

LOADING / UNLOADING SPACE (LB)

LOTS 2063 AND 2064 IN D.D. 106 AND ADJOINING GOVERNMENT LAND, KAM TIN, YUEN LONG, NEW TERRITORIES

(FORMER SHEK WU SCHOOL)

| SCALE        |           |
|--------------|-----------|
| 1 : 500 @ A4 |           |
| DRAWN BY     | DATE      |
| MN           | 20.6.2024 |
| REVISED BY   | DATE      |
| APPROVED BY  | DATE      |
| DIMC TITLE   |           |