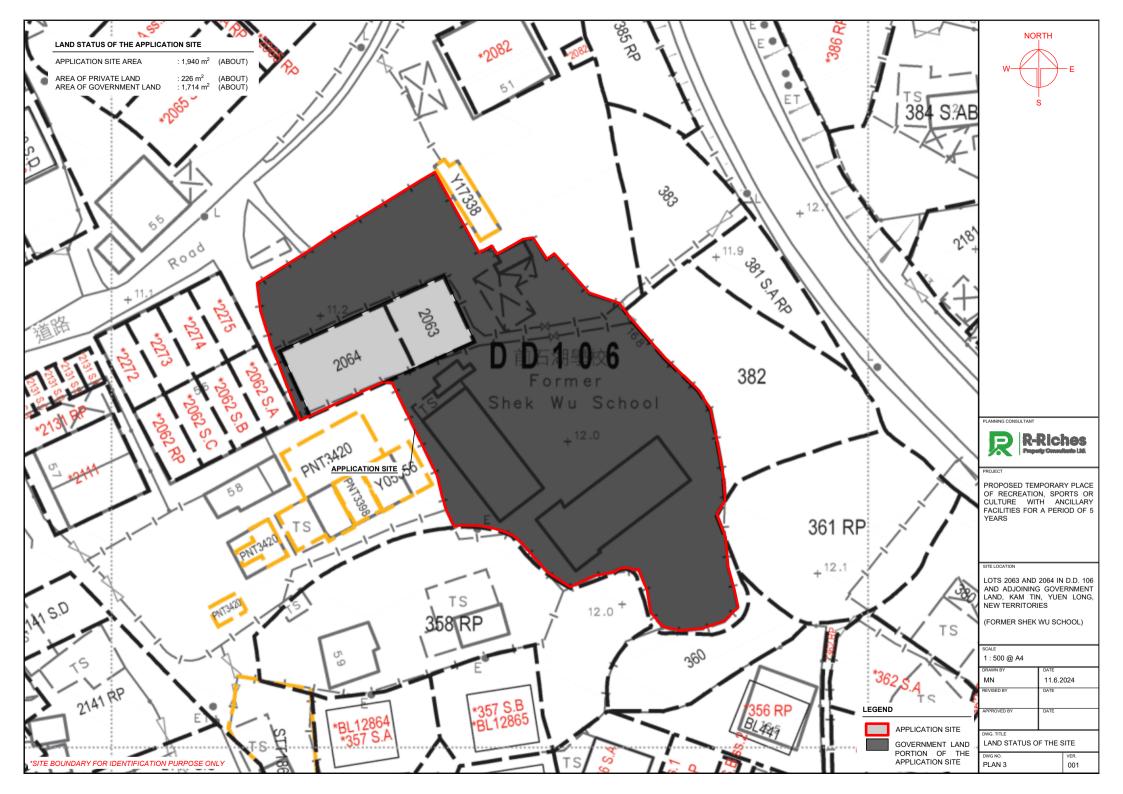

INGRESS / EGRESS

STRUCTURE (NOT ENCLOSED)

LOADING / UNLOADING SPACE (LGV)

LOADING / UNLOADING SPACE (LB)

LOTS 2063 AND 2064 IN D.D. 106 AND ADJOINING GOVERNMENT LAND, KAM TIN, YUEN LONG, NEW TERRITORIES

(FORMER SHEK WU SCHOOL)