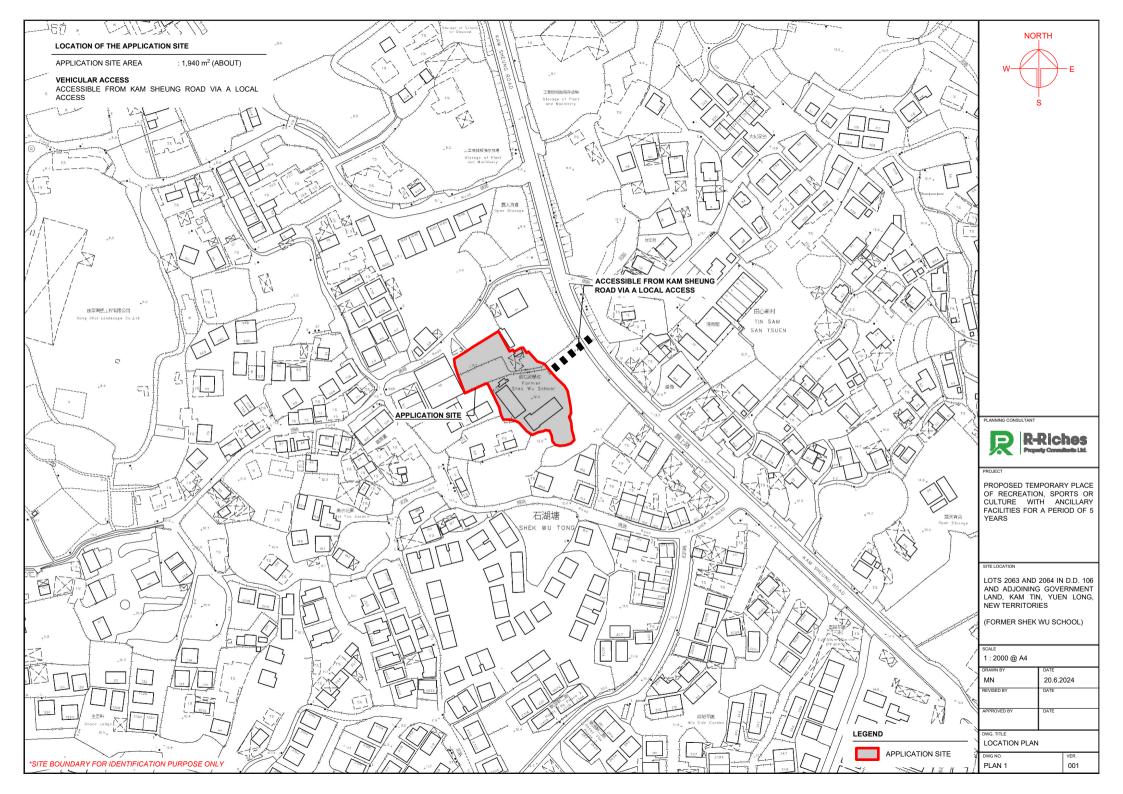

LANNING CONSULTANT

PROJECT

PROPOSED TEMPORARY PLACE OF RECREATION, SPORTS OR CULTURE WITH ANCILLARY FACILITIES FOR A PERIOD OF 5 YEARS

ITE LOCATION

LEGEND

APPLICATION SITE

STRUCTURE (ENCLOSED)

PARKING SPACE (PC)

INGRESS / EGRESS

STRUCTURE (NOT ENCLOSED)

LOADING / UNLOADING SPACE (LGV)

LOADING / UNLOADING SPACE (LB)

LOTS 2063 AND 2064 IN D.D. 106 AND ADJOINING GOVERNMENT LAND, KAM TIN, YUEN LONG, NEW TERRITORIES

(FORMER SHEK WU SCHOOL)