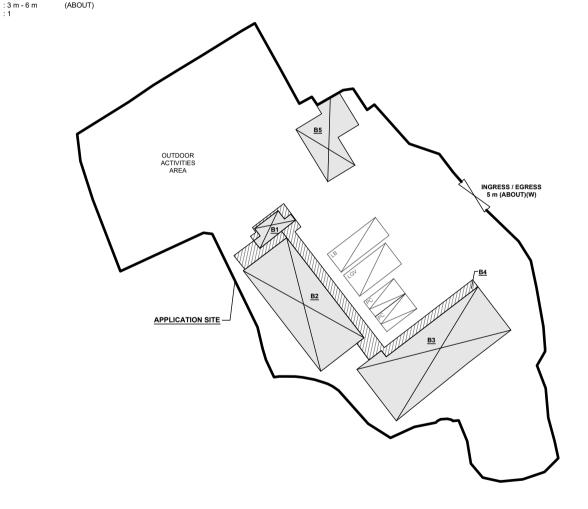

| DEVELOPMENT PARAMETERS                |                                                  |          |
|---------------------------------------|--------------------------------------------------|----------|
| APPLICATION SITE AREA<br>COVERED AREA | : 1,940 m <sup>2</sup><br>: 394 m <sup>2</sup>   | (ABOUT)  |
| UNCOVERED AREA                        | : 1.546 m <sup>2</sup>                           | (ABOUT)  |
| 01100721125711251                     | ,                                                | (1.500.) |
| PLOT RATIO                            | : 0.2                                            | (ABOUT)  |
| SITE COVERAGE                         | : 20 %                                           | (ABOUT)  |
| NO. OF STRUCTURE                      | : 5                                              |          |
| DOMESTIC GFA<br>NON-DOMESTIC GFA      | : NOT APPLICABLE<br>: 394 m <sup>2</sup> (ABOUT) |          |

LANNING CONSULTANT

PROJECT

PROPOSED TEMPORARY PLACE OF RECREATION, SPORTS OR CULTURE WITH ANCILLARY FACILITIES FOR A PERIOD OF 5 YEARS

ITE LOCATION

LEGEND

APPLICATION SITE

STRUCTURE (ENCLOSED)

PARKING SPACE (PC)

INGRESS / EGRESS

STRUCTURE (NOT ENCLOSED)

LOADING / UNLOADING SPACE (LGV)

LOADING / UNLOADING SPACE (LB)

LOTS 2063 AND 2064 IN D.D. 106 AND ADJOINING GOVERNMENT LAND, KAM TIN, YUEN LONG, NEW TERRITORIES

(FORMER SHEK WU SCHOOL)

DWG. TITLE

LAYOUT PLAN

DWG NO. VER. PLAN 4 001