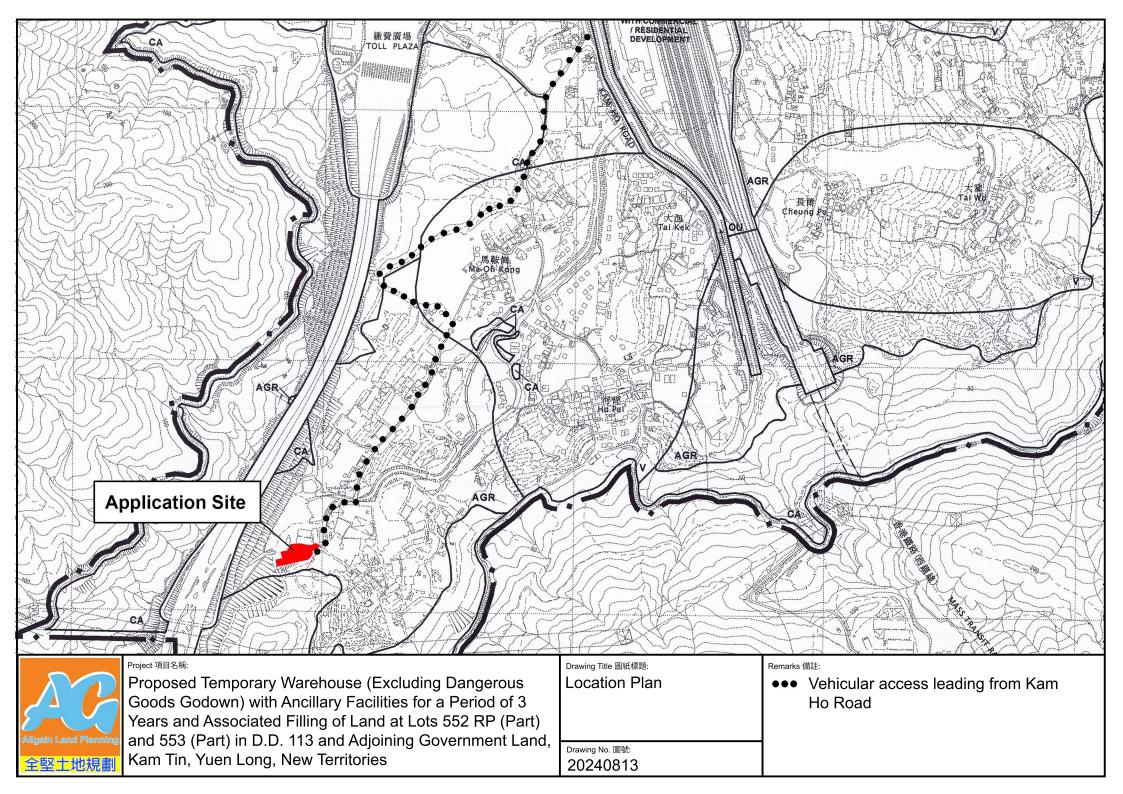

Project 項目名稱:

Proposed Temporary Warehouse (Excluding Dangerous Goods Godown) with Ancillary Facilities for a Period of 3 Years and Associated Filling of Land at Lots 552 RP (Part) and 553 (Part) in D.D. 113 and Adjoining Government Land, Kam Tin, Yuen Long, New Territories