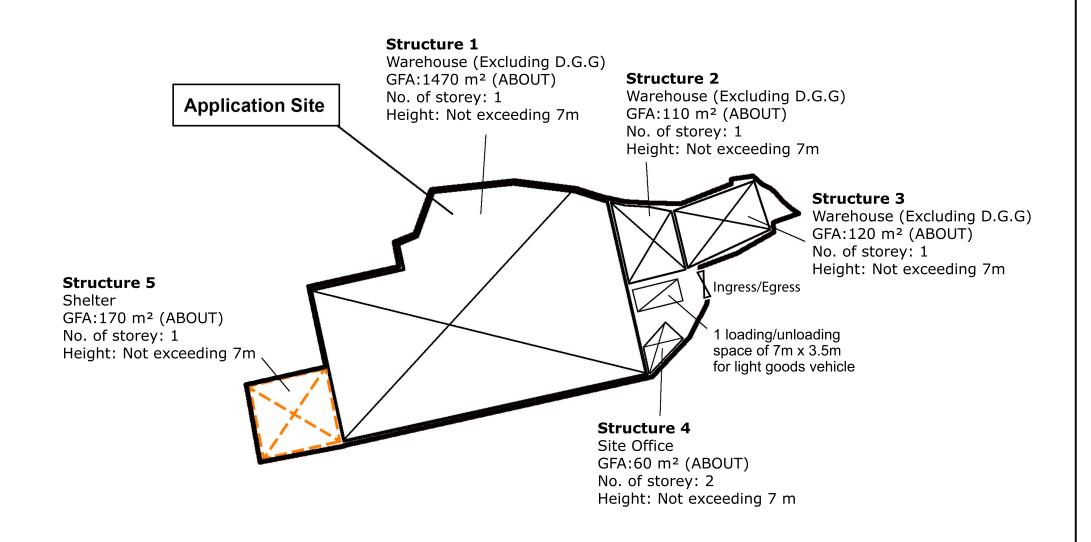

Drawing Title 圖紙標題:

Layout Plan

Remarks 備註:

Light goods vehicle

Structure

Rain shelter

Drawing No. 圖號: 202480813

Project 項目名稱:

Proposed Temporary Warehouse (Excluding Dangerous Goods Godown) with Ancillary Facilities for a Period of 3 Years and Associated Filling of Land at Lots 552 RP (Part) and 553 (Part) in D.D. 113 and Adjoining Government Land, Kam Tin, Yuen Long, New Territories