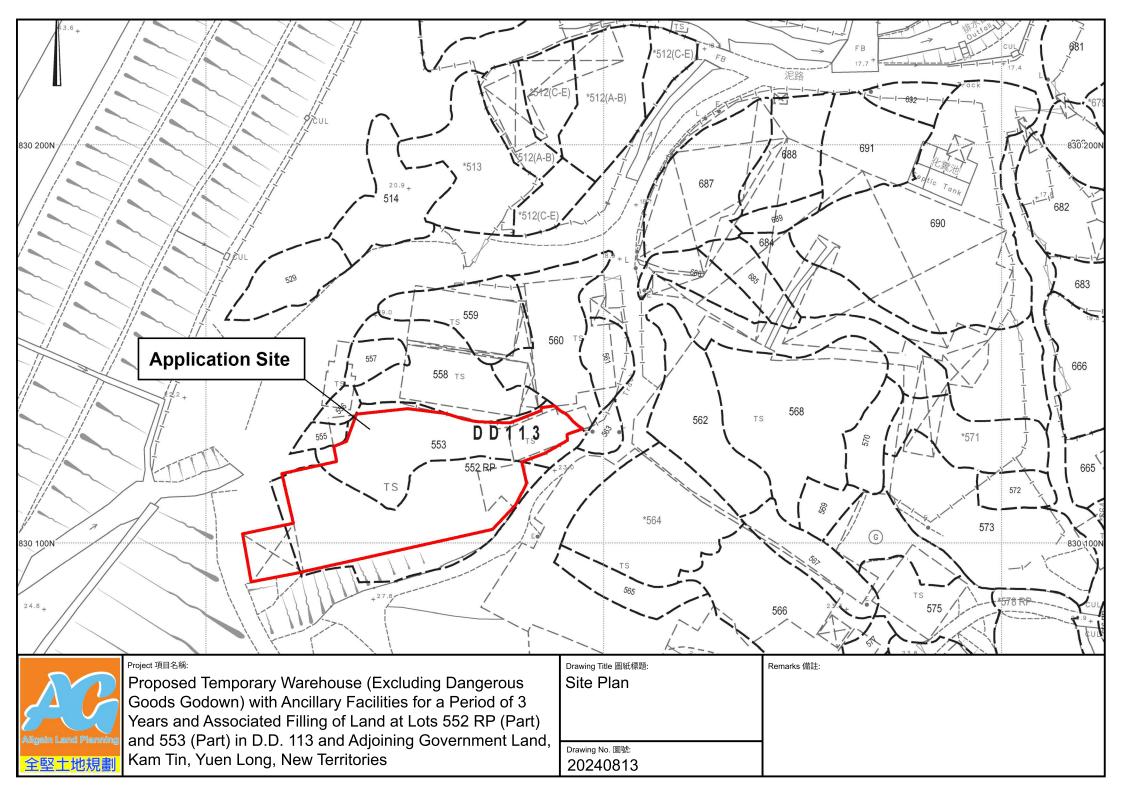

Project 項目名稱:

Proposed Temporary Warehouse (Excluding Dangerous Goods Godown) with Ancillary Facilities for a Period of 3 Years and Associated Filling of Land at Lots 552 RP (Part) and 553 (Part) in D.D. 113 and Adjoining Government Land, Kam Tin, Yuen Long, New Territories