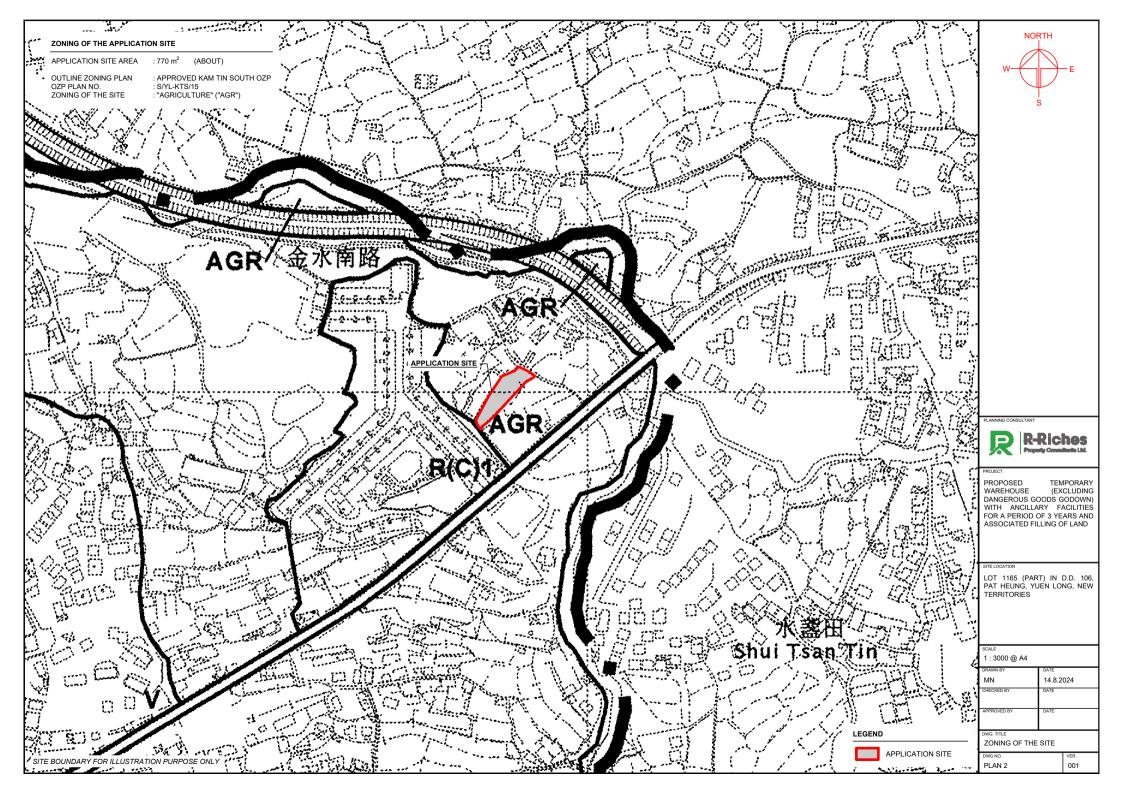

TEMPORARY (EXCLUDING PROPOSED WAREHOUSE DANGEROUS GOODS GODOWN) WITH ANCILLARY FACILITIES FOR A PERIOD OF 3 YEARS AND ASSOCIATED FILLING OF LAND

LOT 1165 (PART) IN D.D. 106, PAT HEUNG, YUEN LONG, NEW TERRITORIES