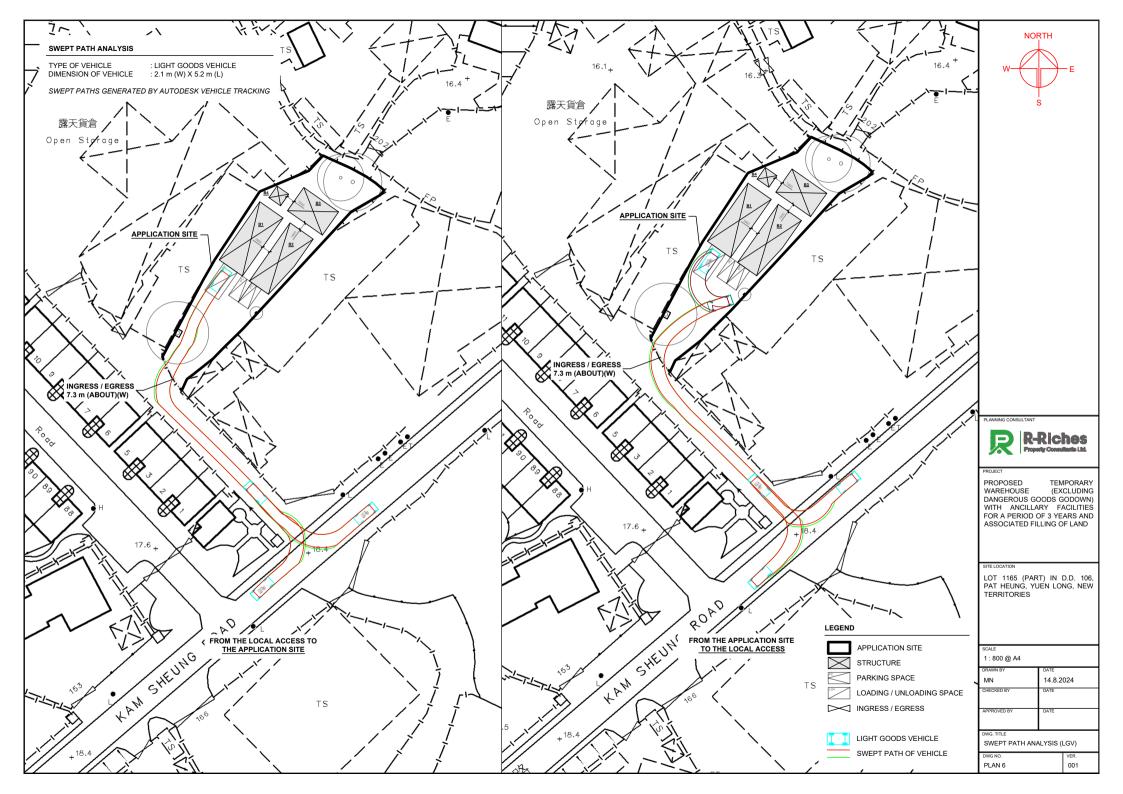

TEMPORARY (EXCLUDING PROPOSED WAREHOUSE DANGEROUS GOODS GODOWN) WITH ANCILLARY FACILITIES FOR A PERIOD OF 3 YEARS AND ASSOCIATED FILLING OF LAND

LOT 1165 (PART) IN D.D. 106, PAT HEUNG, YUEN LONG, NEW TERRITORIES