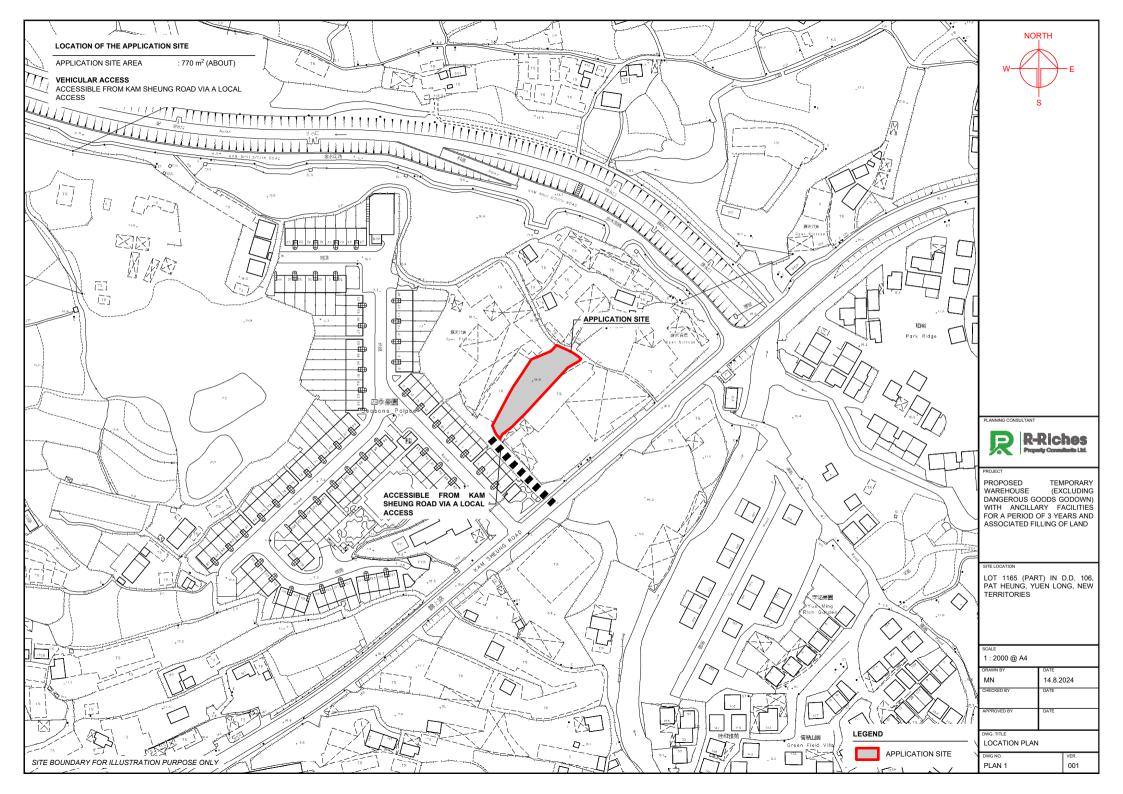

TEMPORARY (EXCLUDING PROPOSED WAREHOUSE DANGEROUS GOODS GODOWN) WITH ANCILLARY FACILITIES FOR A PERIOD OF 3 YEARS AND ASSOCIATED FILLING OF LAND

LOT 1165 (PART) IN D.D. 106, PAT HEUNG, YUEN LONG, NEW TERRITORIES