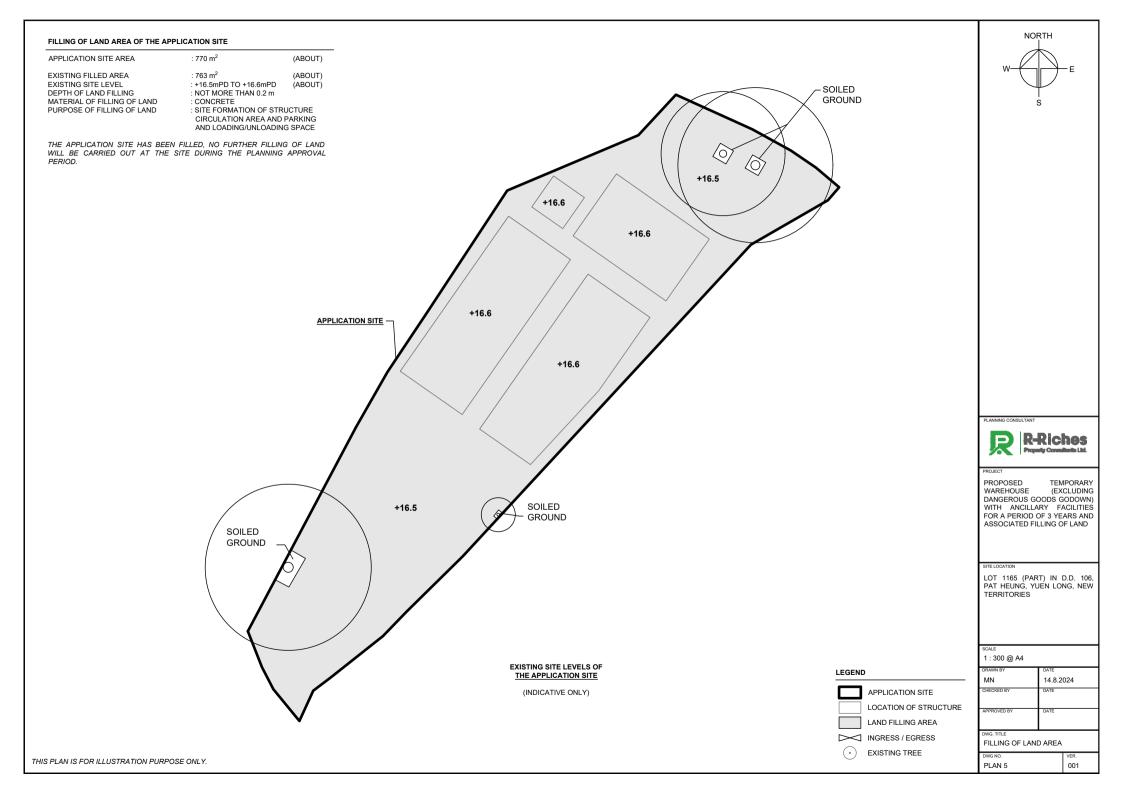

TEMPORARY (EXCLUDING PROPOSED WAREHOUSE DANGEROUS GOODS GODOWN) WITH ANCILLARY FACILITIES FOR A PERIOD OF 3 YEARS AND ASSOCIATED FILLING OF LAND

LOT 1165 (PART) IN D.D. 106, PAT HEUNG, YUEN LONG, NEW TERRITORIES