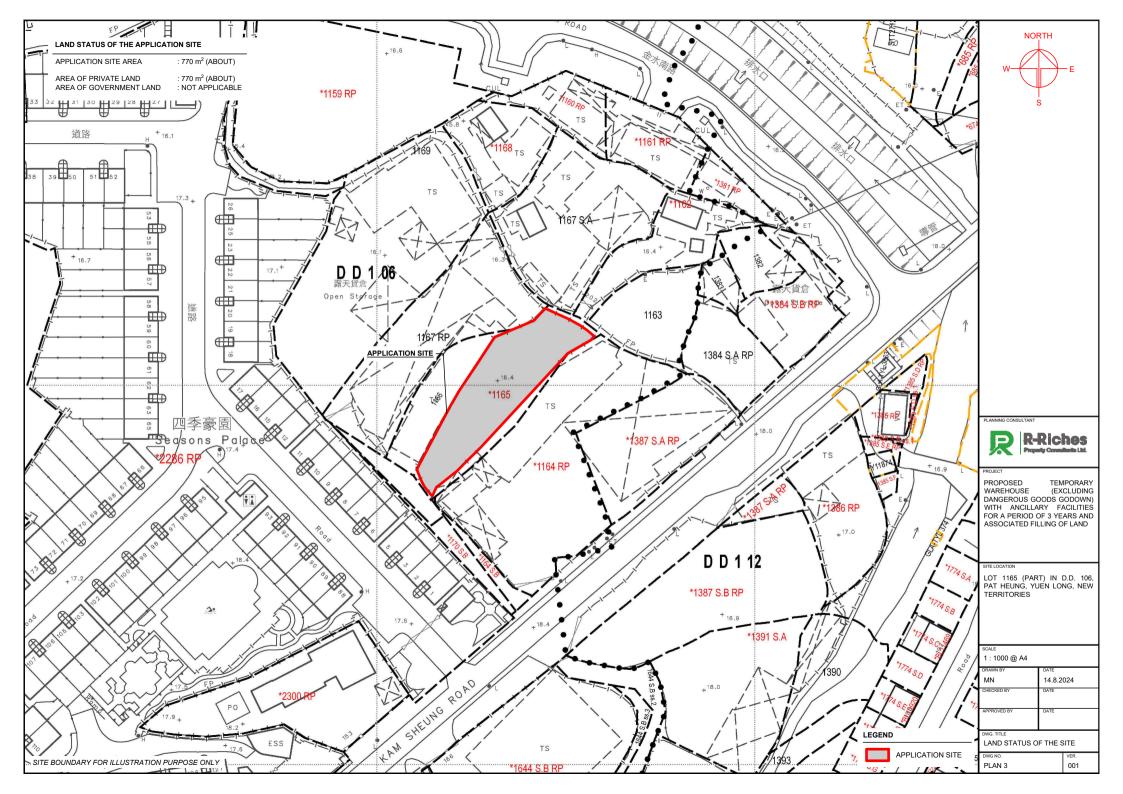

TEMPORARY (EXCLUDING PROPOSED WAREHOUSE DANGEROUS GOODS GODOWN) WITH ANCILLARY FACILITIES FOR A PERIOD OF 3 YEARS AND ASSOCIATED FILLING OF LAND

LOT 1165 (PART) IN D.D. 106, PAT HEUNG, YUEN LONG, NEW TERRITORIES