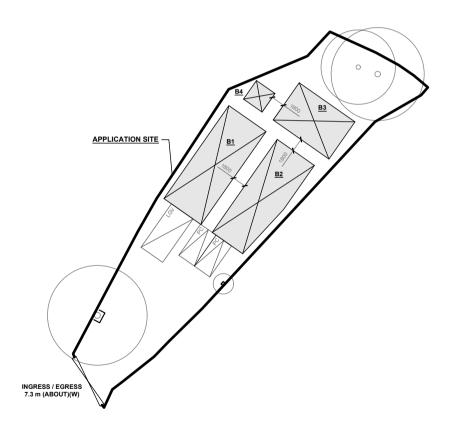

| DEVELOPMENT PARAMETERS |
|------------------------|
| APPLICATION SITE AREA  |

: 770 m<sup>2</sup> (ABOUT) COVERED AREA : 239 m<sup>2</sup> (ABOUT) UNCOVERED AREA : 531 m<sup>2</sup> (ABOUT) (ABOUT) : 0.5

PLOT RATIO SITE COVERAGE : 31 % (ABOUT)

NO. OF STRUCTURE

: NOT APPLICABLE DOMESTIC GFA NON-DOMESTIC GFA : 383 m<sup>2</sup> (ABOUT) TOTAL GFA : 383 m<sup>2</sup> (ABOUT)

BUILDING HEIGHT : 3 m - 7 m (ABOUT) NO. OF STOREY

ALL EXISTING TREES WILL BE WELL PRESERVED BY THE APPLICANT DURING THE PLANNING APPROVAL

| STRUCTURE | USE                                          | COVERED<br>AREA           | GFA                        | BUILDING<br>HEIGHT    |
|-----------|----------------------------------------------|---------------------------|----------------------------|-----------------------|
| B1        | WAREHOUSE (EXCLUDING D.G.G.) AND SITE OFFICE | 90 m <sup>2</sup> (ABOUT) | 180 m <sup>2</sup> (ABOUT) | 7 m (ABOUT)(2-STOREY) |
| B2        | WAREHOUSE (EXCLUDING D.G.G.)                 | 86 m² (ABOUT)             | 86 m <sup>2</sup> (ABOUT)  | 7 m (ABOUT)(1-STOREY) |
| В3        | WAREHOUSE (EXCLUDING D.G.G.)                 | 54 m <sup>2</sup> (ABOUT) | 108 m <sup>2</sup> (ABOUT) | 7 m (ABOUT)(2-STOREY) |
| B4        | WASHROOM                                     | 9 m <sup>2</sup> (ABOUT)  | 9 m <sup>2</sup> (ABOUT)   | 3 m (ABOUT)(1-STOREY) |
|           | TOTAL                                        | 239 m² (ABOUT)            | 383 m² (ABOUT)             |                       |

## PARKING AND LOADING/UNLOADING PROVISION

NO. OF PRIVATE CAR PARKING SPACE DIMENSION OF PARKING SPACE : 5 m (L) X 2.5 m (W)

NO. OF LIGHT GOODS VEHICLE PARKING SPACE

DIMENSION OF LOADING/UNLOADING SPACE : 7 m (L) X 3.5 m (W) LEGEND

APPLICATION SITE

STRUCTURE

PARKING SPACE

LOADING / UNLOADING SPACE (LGV)

EXISTING TREE

1:500 @ A4 MN 14.8.2024 CHECKED BY DATE DWG. TITLE

LAYOUT PLAN DWG NO. PLAN 4 001