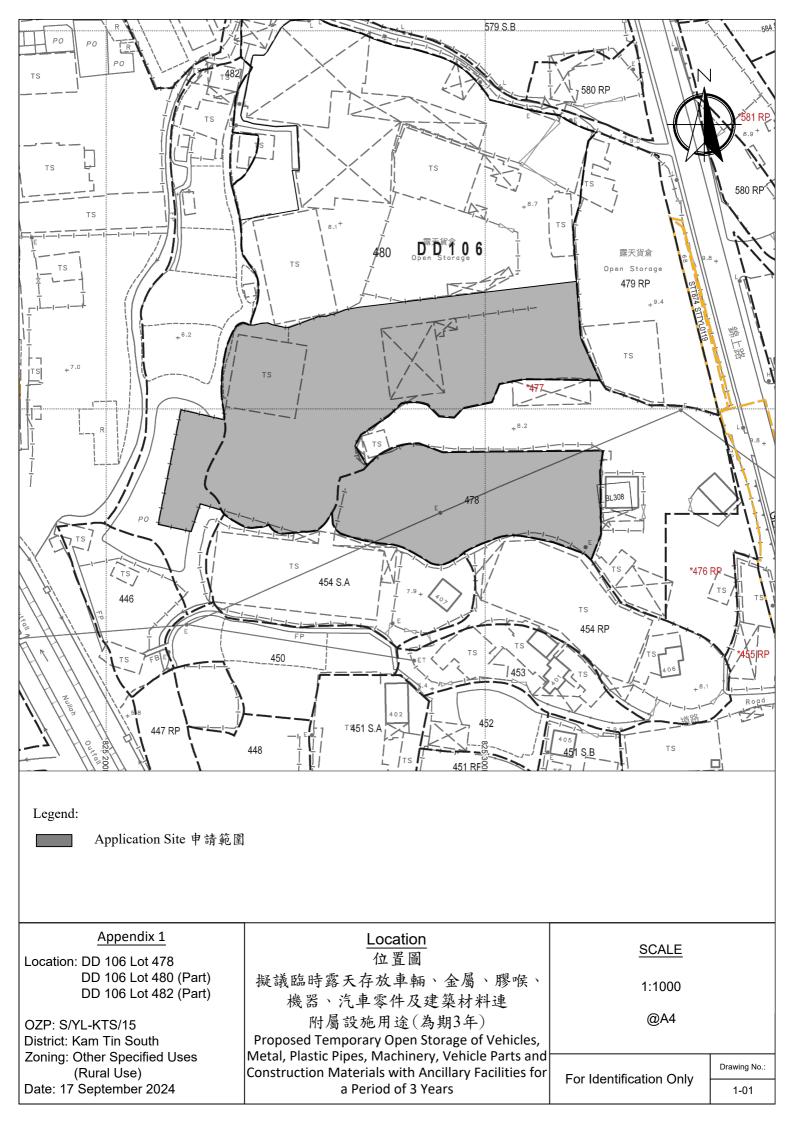

|                                                                                                                                                     | TS |                                                |                                                                                         | TS<br>TS<br>TS<br>TS<br>TS                                          |
|-----------------------------------------------------------------------------------------------------------------------------------------------------|----|------------------------------------------------|-----------------------------------------------------------------------------------------|---------------------------------------------------------------------|
| Captured from map.gov.hk on 28 <sup>th</sup> August 2024