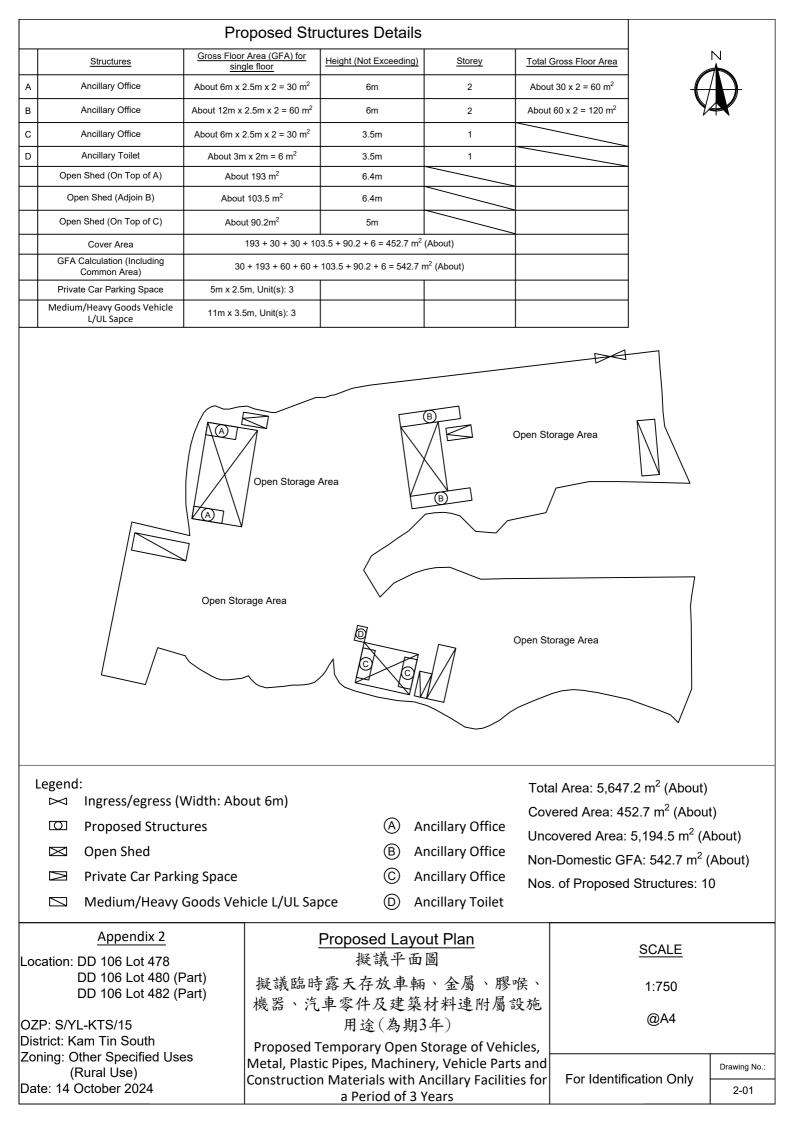

|                                                                                                                                                     | TS |                                                |                                                                                         | TS<br>TS<br>TS<br>TS<br>TS                                          |
|-----------------------------------------------------------------------------------------------------------------------------------------------------|----|------------------------------------------------|-----------------------------------------------------------------------------------------|---------------------------------------------------------------------|
| Captured from map.gov.hk on 28 <sup>th</sup> August 2024