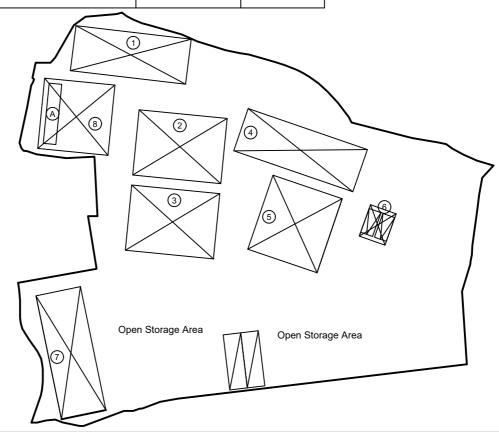

|   | Proposed Structures Details             |                                             |                        |        |  |
|---|-----------------------------------------|---------------------------------------------|------------------------|--------|--|
|   | <u>Structures</u>                       | Gross Floor Area (GFA)                      | Height (Not Exceeding) | Storey |  |
| Α | Ancillary Office                        | About 12m x 2.5m x 2 = 60 m <sup>2</sup>    | 6m                     | 2      |  |
| 1 | Open Shed for Machinery                 | About 23m x 9m = 207 m <sup>2</sup>         | 6.5m                   |        |  |
| 2 | Open Shed for Vehicle Storage           | About 17.5m x 13m = 227.5 m <sup>2</sup>    | 6.5m                   |        |  |
| 3 | Open Shed for Vehicle Storage           | About 17.5m x 13m = 227.5 m <sup>2</sup>    | 6.5m                   |        |  |
| 4 | Open Shed for Vehicle Storage           | About 25m x 8.8m = 220 m <sup>2</sup>       | 6.5m                   |        |  |
| 5 | Open Shed for Machinery                 | About 15.5m x 14.5m = 224.75 m <sup>2</sup> | 6.5m                   |        |  |
| 6 | Open Shed for Private Car Parking Space | About 6.6m x 5.4m = 35.64 m <sup>2</sup>    | 3.5m                   |        |  |
| 7 | Open Shed for Vehicle Storage           | About 25m x 9m = 225m <sup>2</sup>          | 6.5m                   |        |  |
| 8 | Open Shed for Vehicle Storage           | About 14m x 14m = 196m <sup>2</sup>         | 6.5m                   |        |  |
|   | Total Non-Domestic GFA                  | About 1,593.4 m <sup>2</sup>                |                        |        |  |
|   | Private Car Parking Space               | 5m x 2.5m, Unit(s): 2                       |                        |        |  |
|   | Medium/Heavy Goods Vehicle L/UL Sapce   | 11m x 3.5m, Unit(s): 2                      |                        |        |  |

**Ancillary Office** 

Legend:

Proposed Structures

Open Shed

Private Car Parking Space

Medium/Heavy Goods Vehicle L/UL Sapce

Total Area: 5,251.3 m<sup>2</sup> (About)

Covered Area: 1,563.4 m<sup>2</sup> (About)

Uncovered Area: 3,687.9 m<sup>2</sup> (About)

Non-Domestic GFA: 1,593.4 m<sup>2</sup> (About)

Nos. of Proposed Structures: 9

| Appendix | 2 |
|----------|---|
| Appendix | 4 |

Location: DD 106 Lot 480 (Part)

## Proposed Layout Plan

擬議佈局平面圖

擬議露天存放車輛、金屬、膠喉、機器 汽車零件及建築材料連附屬設施用途 (為期3年)

Proposed Temporary Open Storage of Vehicles, Metal, Plastic Pipes, Machinery, Vehicle Parts and Construction Materials with Ancillary Facilities for a Period of 3 Years **SCALE** 

1:750

@A4

For Identification Only

Drawing No.:

Existing Vehicular Access

OZP: S/YL-KTS/15
District: Kam Tin South

Zoning: Other Specified Uses (Rural Use)

Proposed Temporary Open Storage of Vehicles, Metal, Plastic Pipes, Machinery, Vehicle Parts and Construction Materials with Ancillary Facilities for a Period of 3 Years