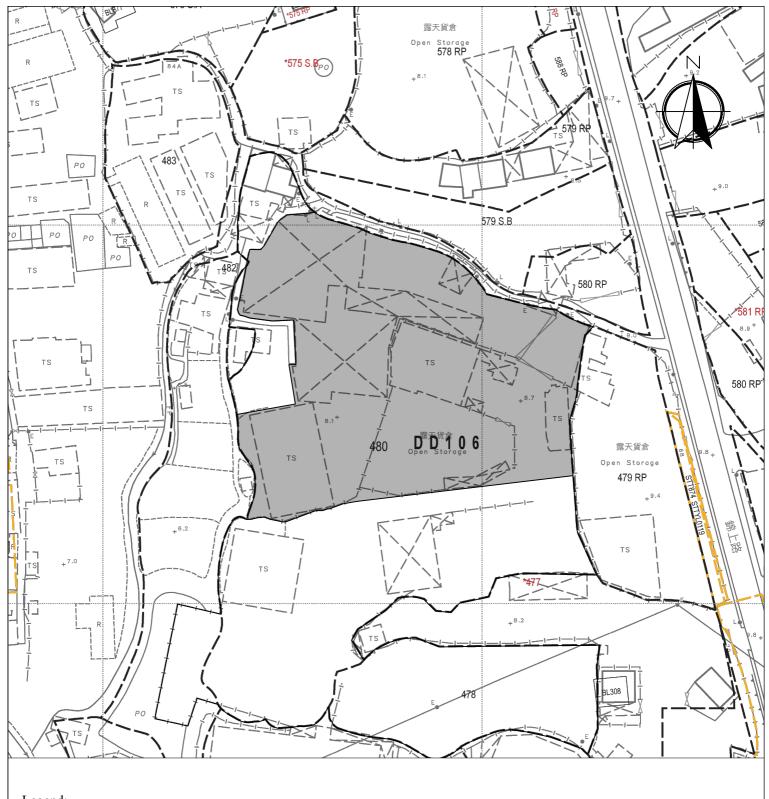

Legend:

Application Site 申請範圍

Appendix 1 Location 位置圖 **SCALE** DD 106 Lot 480 (Part) Location: 1:1000 擬議露天存放車輛、金屬、膠喉、機器 OZP: S/YL-KTS/15 汽車零件及建築材料連附屬設施用途 @A4 District: Kam Tin South (為期3年) Zoning: Other Specified Uses Proposed Temporary Open Storage of Vehicles, Metal,

Drawing No.:

1-01

(Rural Use)
Proposed Temporary Open Storage of Vehicles, Metal,
Plastic Pipes, Machinery, Vehicle Parts and Construction
Materials with Ancillary Facilities for a Period of 3 Years
For Identification Only