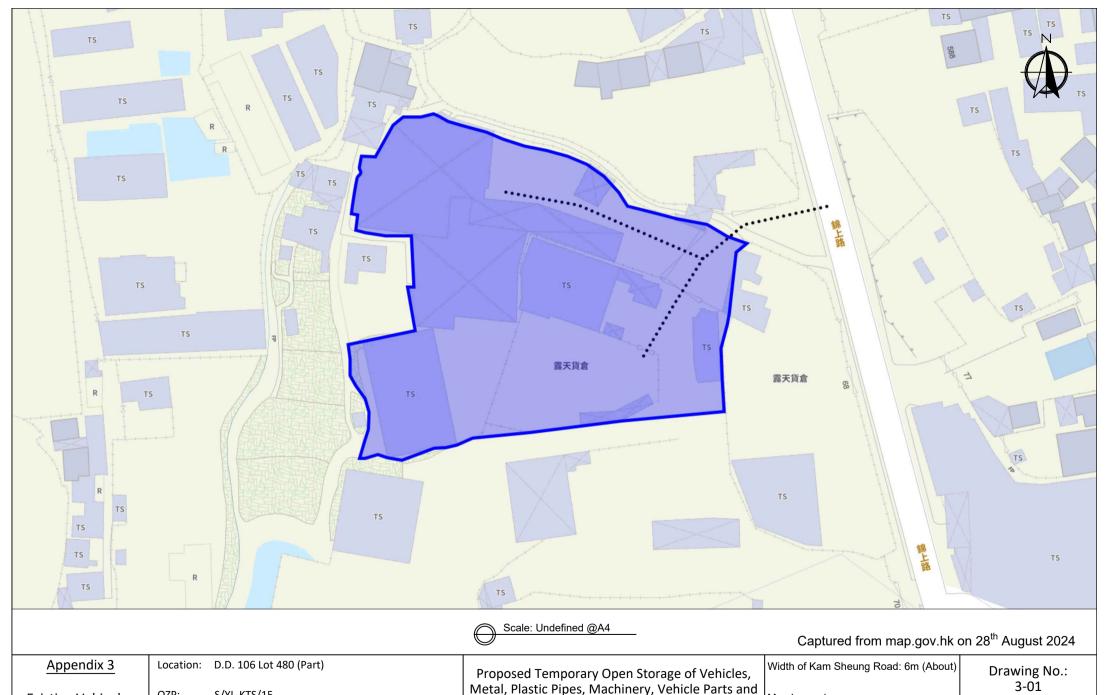

OZP: S/YL-KTS/15
District: Kam Tin South
Zoning: Other Specified Uses

(Rural Use)

Date: 3 October 2024

1:750

@A4

For Identification Only

Drawing No.:

Existing Vehicular Access

OZP: S/YL-KTS/15
District: Kam Tin South

Zoning: Other Specified Uses (Rural Use)

Proposed Temporary Open Storage of Vehicles, Metal, Plastic Pipes, Machinery, Vehicle Parts and Construction Materials with Ancillary Facilities for a Period of 3 Years

Map Legend:

•••• Road Path

Site Boundary

For Identification Only

Date: 03/10/2024