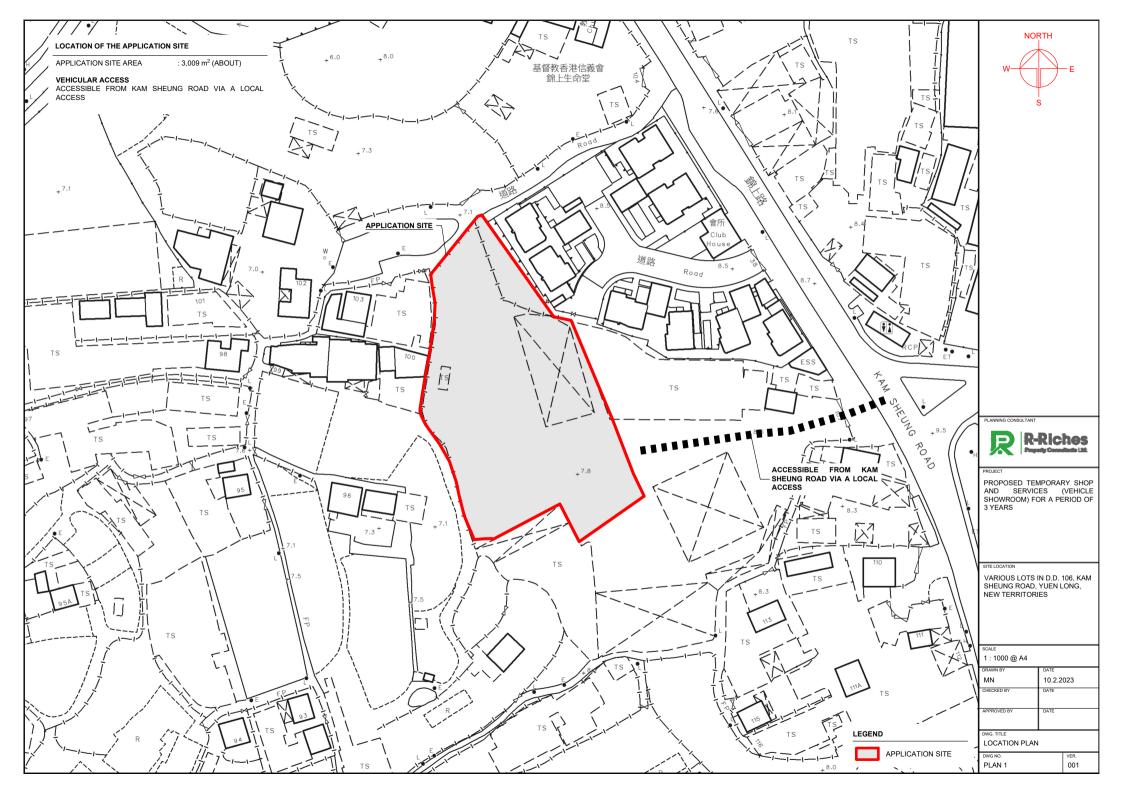

## DEVELOPMENT PARAMETERS

APPLICATION SITE AREA : 3,009 m<sup>2</sup> (ABOUT) : 607 m<sup>2</sup> COVERED AREA (ABOUT) UNCOVERED AREA : 2,402 m<sup>2</sup> (ABOUT) PLOT RATIO (ABOUT) : 0.2

SITE COVERAGE : 20 % (ABOUT)

NO. OF STRUCTURE : 4 DOMESTIC GFA : N/A

: 607 m<sup>2</sup> NON-DOMESTIC GFA (ABOUT) BUILDING HEIGHT : 4 - 7.5 m (ABOUT) NO. OF STOREY

| STRUCTURE            | USE                                                                                                                     | COVERED AREA                                                                                                        | GFA                                                     | BUILDING HEIGHT                                                                                        |
|----------------------|-------------------------------------------------------------------------------------------------------------------------|---------------------------------------------------------------------------------------------------------------------|---------------------------------------------------------|--------------------------------------------------------------------------------------------------------|
| B1<br>B2<br>B3<br>B4 | SHOP AND SERVICES (VS*) SHOP AND SERVICES (VS*) AND OFFICE SHOP AND SERVICES (VS*) AND OFFICE WASHROOM AND RAIN SHELTER | 128 m <sup>2</sup> (ABOUT)<br>225 m <sup>2</sup> (ABOUT)<br>204 m <sup>2</sup> (ABOUT)<br>50 m <sup>2</sup> (ABOUT) | 225 m <sup>2</sup> (ABOUT)<br>204m <sup>2</sup> (ABOUT) | 7.5 m (ABOUT)(1-STOREY)<br>7.5 m (ABOUT)(1-STOREY)<br>7.5 m (ABOUT)(1-STOREY)<br>4 m (ABOUT)(1-STOREY) |

607 m<sup>2</sup> (ABOUT) 607 m<sup>2</sup> (ABOUT) TOTAL

\*VS - VEHICLE SHOWROOM

NORTH

PROPOSED TEMPORARY SHOP AND SERVICES (VEHICLE SHOWROOM) FOR A PERIOD OF 3 YEARS

VARIOUS LOTS IN D.D. 106, KAM SHEUNG ROAD, YUEN LONG, NEW TERRITORIES