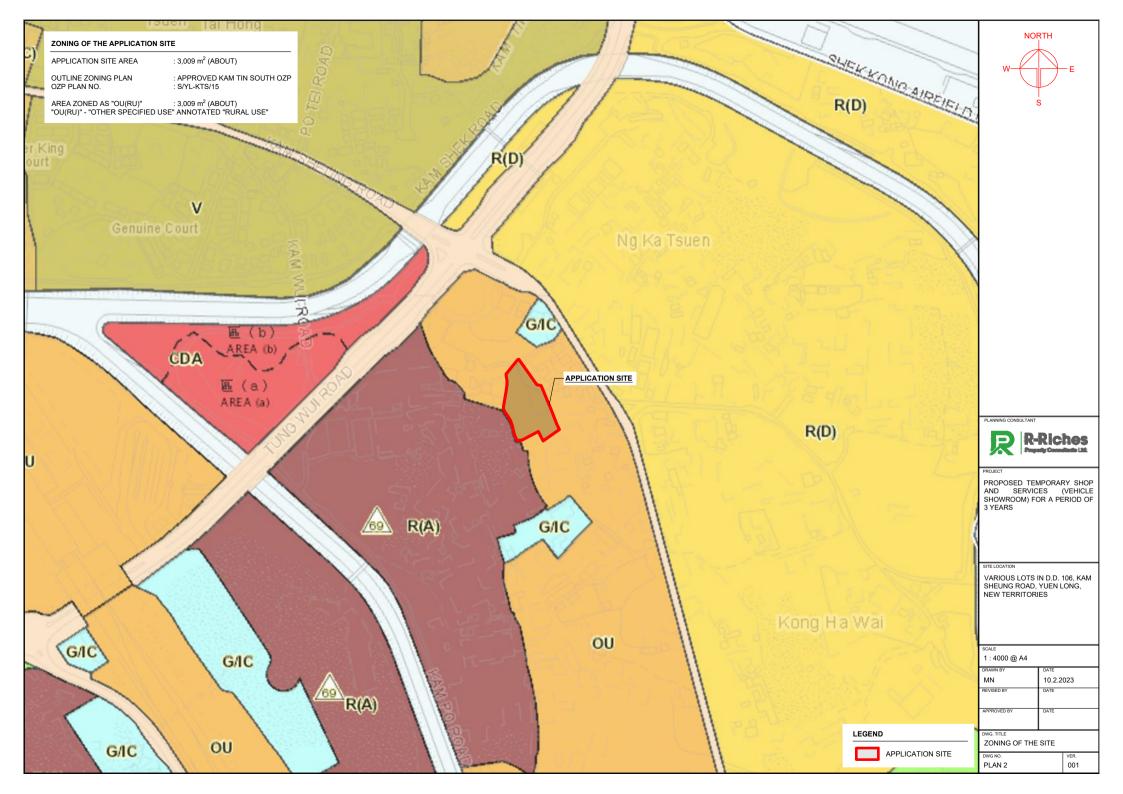

## DEVELOPMENT PARAMETERS

APPLICATION SITE AREA : 3,009 m<sup>2</sup> (ABOUT) : 607 m<sup>2</sup> COVERED AREA (ABOUT) UNCOVERED AREA : 2,402 m<sup>2</sup> (ABOUT) PLOT RATIO (ABOUT) : 0.2

SITE COVERAGE : 20 % (ABOUT)