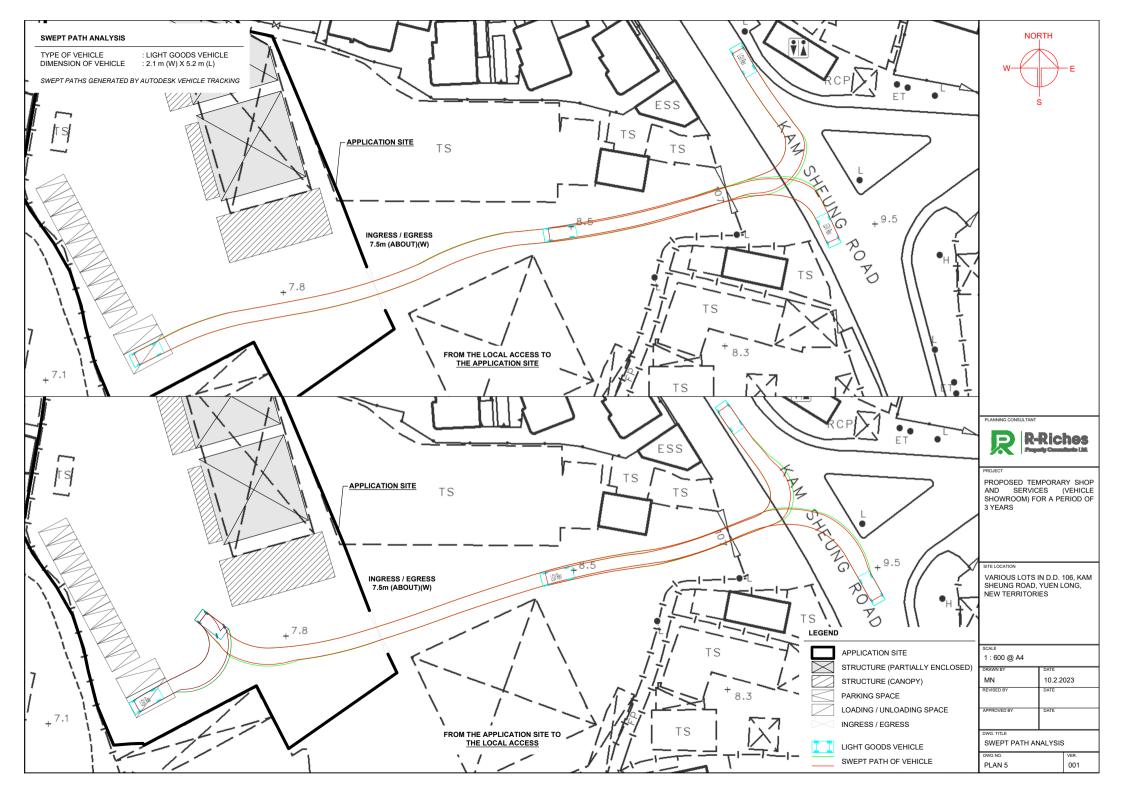

## PARKING AND LOADING / UNLOADING PROVISIONS

NO. OF PRIVATE CAR PARKING SPACE

DIMENSION OF PARKING SPACE : 5 m (L) X 2.5 m (W)

NO. OF LIGHT GOODS VEHICLE SPACE

DIMENSION OF PARKING SPACE : 7 m (L) X 3.5m (W)

NO. OF L/UL SPACE FOR LIGHT GOODS VEHICLE

DIMENSION OF L/UL SPACE

: 7 m (L) X 3.5m (W)