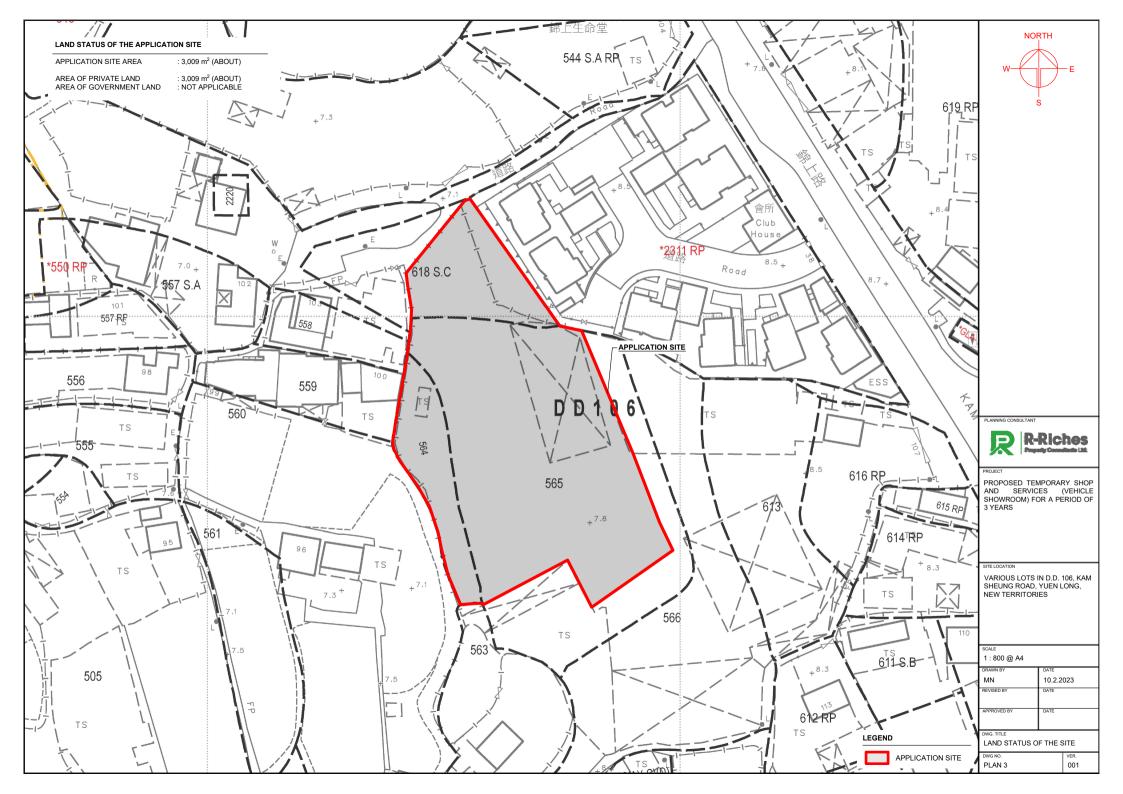

## DEVELOPMENT PARAMETERS

APPLICATION SITE AREA : 3,009 m<sup>2</sup> (ABOUT) : 607 m<sup>2</sup> COVERED AREA (ABOUT) UNCOVERED AREA : 2,402 m<sup>2</sup> (ABOUT) PLOT RATIO (ABOUT) : 0.2

SITE COVERAGE : 20 % (ABOUT)