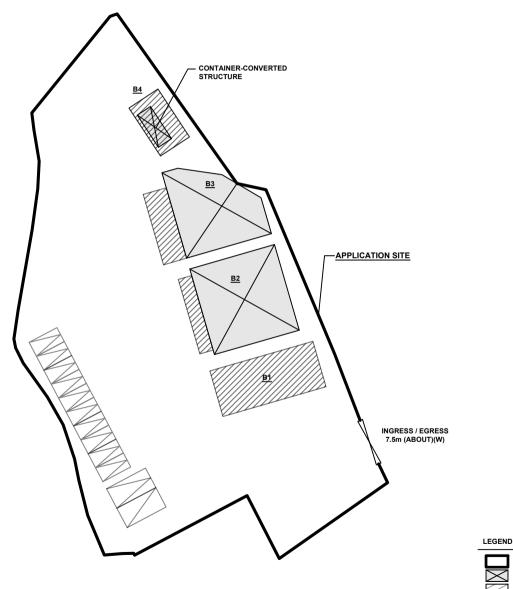

## DEVELOPMENT PARAMETERS

APPLICATION SITE AREA : 3,009 m<sup>2</sup> (ABOUT) : 607 m<sup>2</sup> COVERED AREA (ABOUT) UNCOVERED AREA : 2,402 m<sup>2</sup> (ABOUT) PLOT RATIO (ABOUT) : 0.2

SITE COVERAGE : 20 % (ABOUT)

NO. OF STRUCTURE : 4 DOMESTIC GFA : N/A

: 607 m<sup>2</sup> NON-DOMESTIC GFA (ABOUT) BUILDING HEIGHT : 4 - 7.5 m (ABOUT) NO. OF STOREY

| STRUCTURE            | USE                                                                                                                     | COVERED AREA                                                                                                        | GFA                                                     | BUILDING HEIGHT                                                                                        |
|----------------------|-------------------------------------------------------------------------------------------------------------------------|---------------------------------------------------------------------------------------------------------------------|---------------------------------------------------------|--------------------------------------------------------------------------------------------------------|
| B1<br>B2<br>B3<br>B4 | SHOP AND SERVICES (VS*) SHOP AND SERVICES (VS*) AND OFFICE SHOP AND SERVICES (VS*) AND OFFICE WASHROOM AND RAIN SHELTER | 128 m <sup>2</sup> (ABOUT)<br>225 m <sup>2</sup> (ABOUT)<br>204 m <sup>2</sup> (ABOUT)<br>50 m <sup>2</sup> (ABOUT) | 225 m <sup>2</sup> (ABOUT)<br>204m <sup>2</sup> (ABOUT) | 7.5 m (ABOUT)(1-STOREY)<br>7.5 m (ABOUT)(1-STOREY)<br>7.5 m (ABOUT)(1-STOREY)<br>4 m (ABOUT)(1-STOREY) |

607 m<sup>2</sup> (ABOUT) 607 m<sup>2</sup> (ABOUT) TOTAL

\*VS - VEHICLE SHOWROOM

NORTH

PROPOSED TEMPORARY SHOP AND SERVICES (VEHICLE SHOWROOM) FOR A PERIOD OF 3 YEARS

VARIOUS LOTS IN D.D. 106, KAM SHEUNG ROAD, YUEN LONG, NEW TERRITORIES