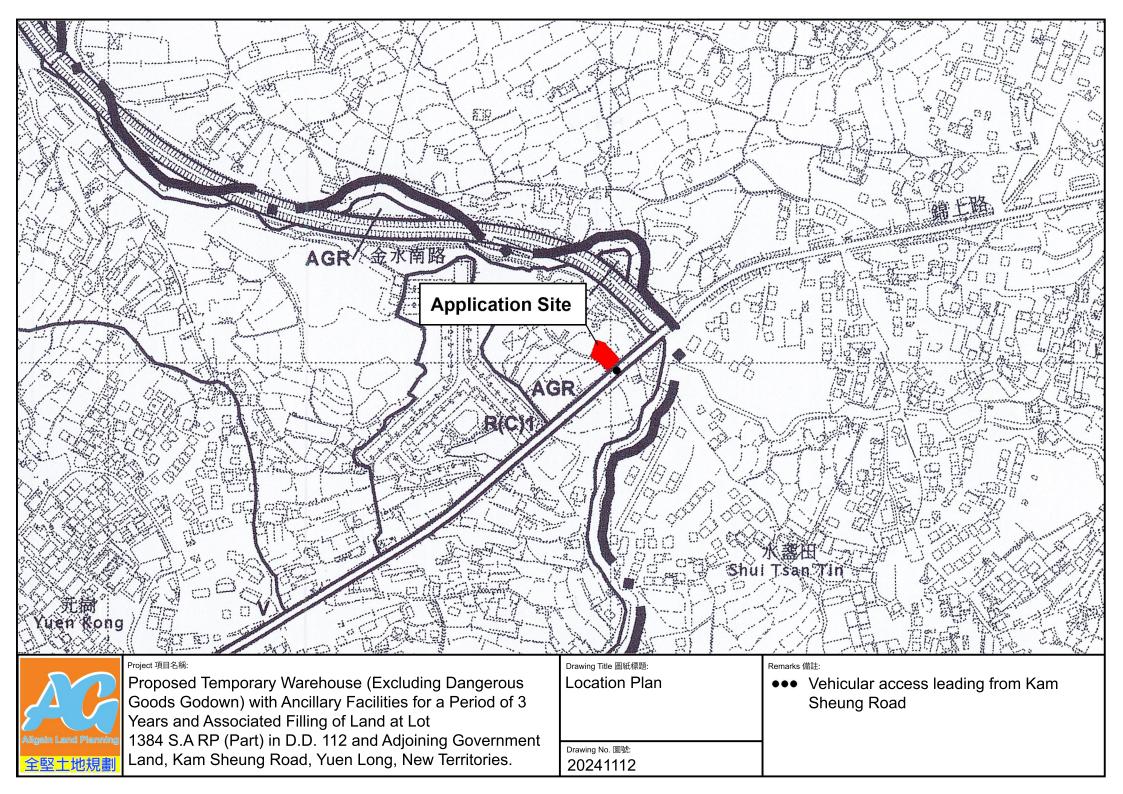

Project 項目名稱:

Proposed Temporary Warehouse (Excluding Dangerous Goods Godown) with Ancillary Facilities for a Period of 3 Years and Associated Filling of Land at Lot 1384 S.A RP (Part) in D.D. 112 and Adjoining Government Land, Kam Sheung Road, Yuen Long, New Territories.