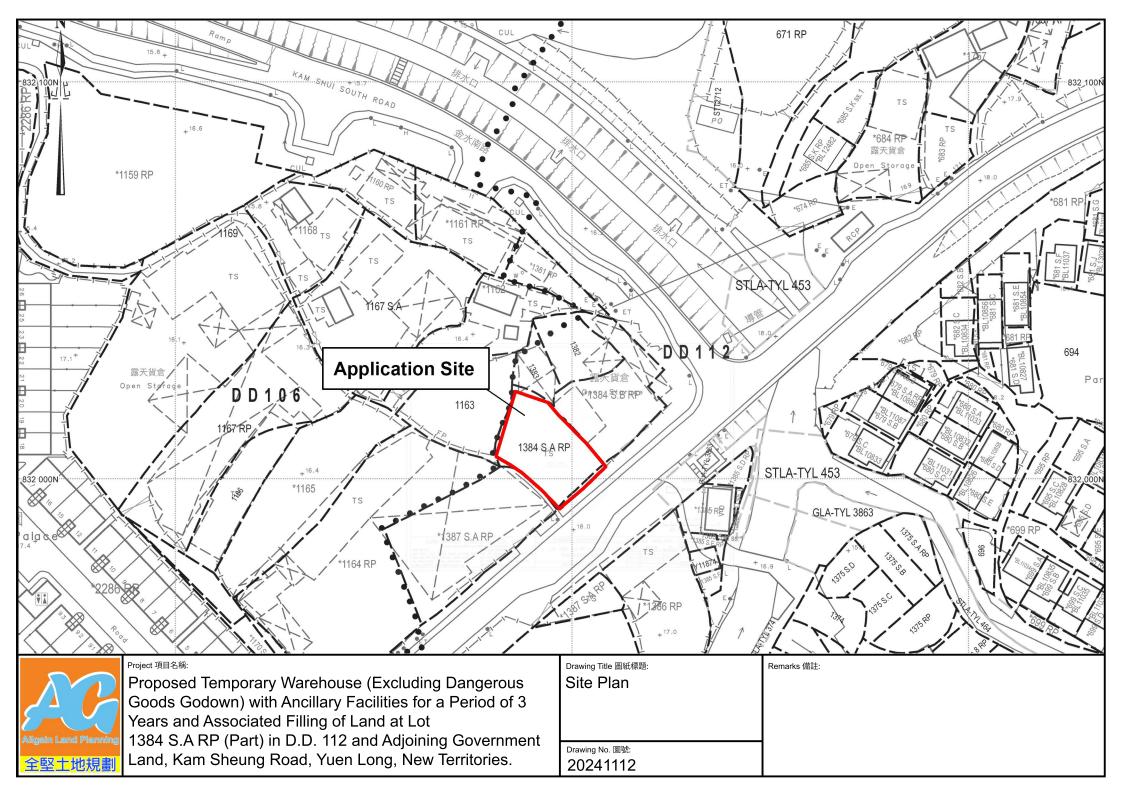

Project 項目名稱:

Proposed Temporary Warehouse (Excluding Dangerous Goods Godown) with Ancillary Facilities for a Period of 3 Years and Associated Filling of Land at Lot 1384 S.A RP (Part) in D.D. 112 and Adjoining Government Land, Kam Sheung Road, Yuen Long, New Territories.