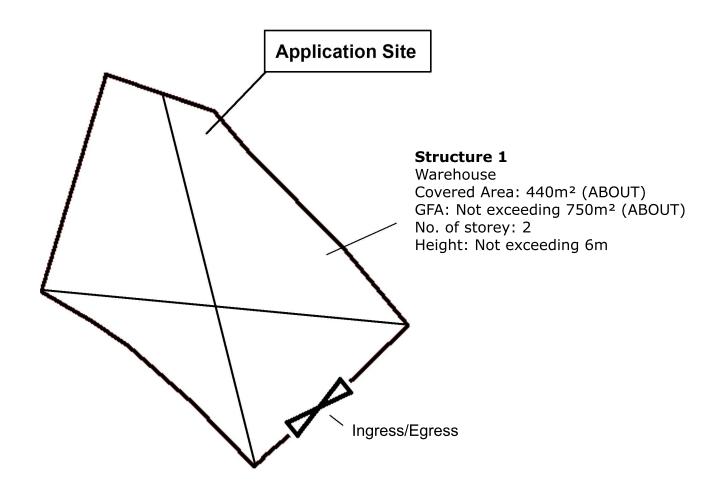

Drawing Title 圖紙標題: Layout Plan

Remarks 備註:

Structure

Drawing No. 圖號: 20241112

Project 項目名稱:

Proposed Temporary Warehouse (Excluding Dangerous Goods Godown) with Ancillary Facilities for a Period of 3 Years and Associated Filling of Land at Lot 1384 S.A RP (Part) in D.D. 112 and Adjoining Government Land, Kam Sheung Road, Yuen Long, New Territories.