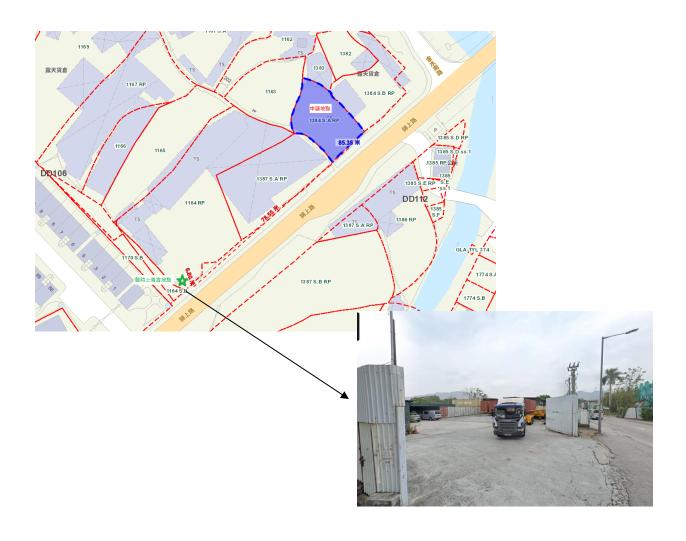

## Planning Application No. A/YL-KTS/1046

Table A: Responses to Departmental Comments

| Departmental Comments                          | Responses           |
|------------------------------------------------|---------------------|
| Comments of the Commissioner of Transport      |                     |
| The usage of the site is warehouse but there   | 申請地點內是全上蓋,沒有足位置設置臨  |
| is no loading / unloading areas provided       | 時上落貨位置,申請人已在附近找到能臨  |
| within the site. The applicant should clarify. | 時上落貨的地方。            |
|                                                | 申請人預計每天最多只會有一次送貨或取  |
|                                                | 貨,每個司機都會提前致電職員,並在附  |
|                                                | 近的空地臨時停泊上落貨,其後用手推車  |
|                                                | 把貨物送到申請地點,步行距離約85米。 |
|                                                |                     |

## Planning Application No. A/YL-KTS/1046

Table A: Responses to Departmental Comments

|    | Departmental Comments                                                                                                                                                                                                                         | Responses                                                |
|----|-----------------------------------------------------------------------------------------------------------------------------------------------------------------------------------------------------------------------------------------------|----------------------------------------------------------|
|    | Environmental Protection Department                                                                                                                                                                                                           |                                                          |
| i  | what kind of goods would be stored in the proposed use; and                                                                                                                                                                                   | 申請地點會擺放五金零件及五金工具等貨品。                                     |
| ii | it is noted from the planning statement that goods would be delivered via goods vehicles to an area near the application site, please clarify what kind of vehicle would be used to deliver the goods and the permitted gross vehicle weight. | 申請人會使用 5.5 噸的輛型貨車送貨,司機到達上落貨地點後,司機或職員會安排手推車送貨。(手推車照片請看下圖) |