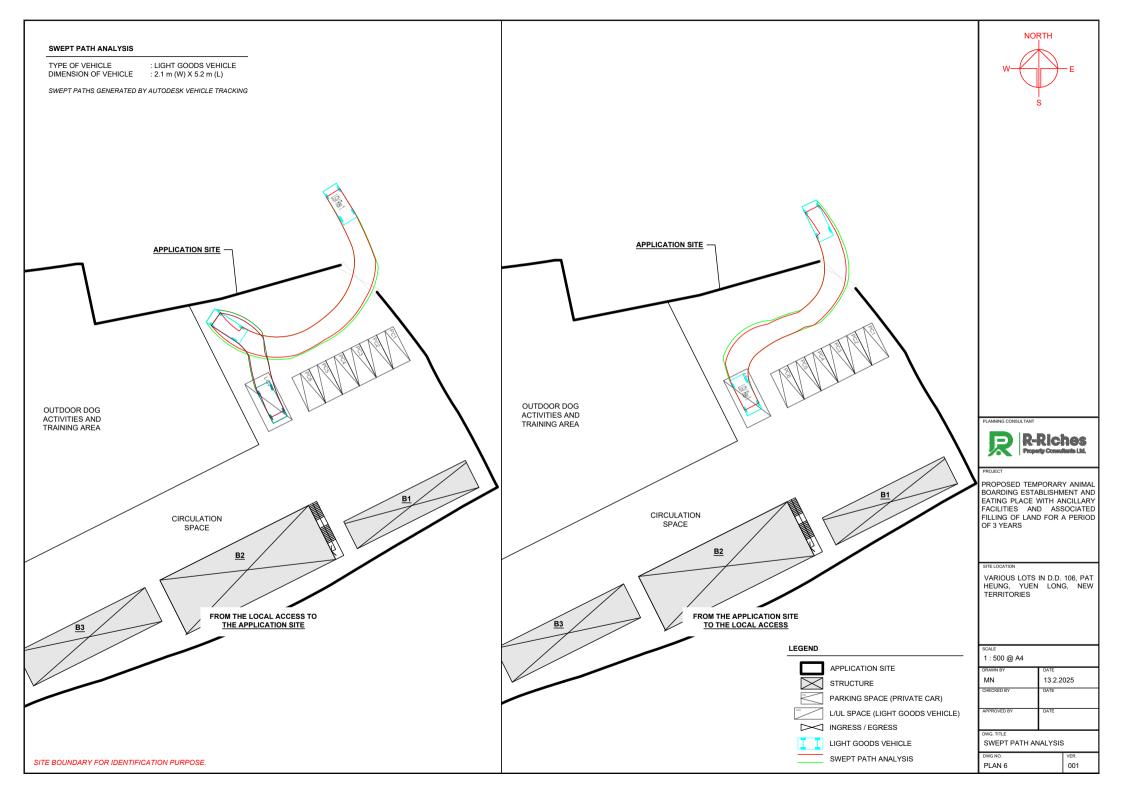

| DEVELOPMENT PARAMETERS                                            |                                                                                         | STRUCTURE   | USE                                                              | COVERED<br>AREA                                                 | GROSS<br>FLOOR AREA                                      | BUILDING<br>HEIGHT                               | NORTH<br>L                                                                                                                  |
|-------------------------------------------------------------------|-----------------------------------------------------------------------------------------|-------------|------------------------------------------------------------------|-----------------------------------------------------------------|----------------------------------------------------------|--------------------------------------------------|-----------------------------------------------------------------------------------------------------------------------------|
| APPLICATION SITE AREA<br>COVERED AREA                             | : 3,415 m <sup>2</sup> (ABOUT)<br>: 371 m <sup>2</sup> (ABOUT)                          | B1<br>B2    | ANIMAL BOARDING ESTABLISHMENT<br>ANIMAL BOARDING ESTABLISHMENT,  | 72 m <sup>2</sup> (ABOUT)<br>186 m <sup>2</sup> (ABOUT)*        | 72 m <sup>2</sup> (ABOUT)<br>186 m <sup>2</sup> (ABOUT)* | 3.5 m (ABOUT)(1-STOREY)<br>5 m (ABOUT)(1-STOREY) | W E                                                                                                                         |
| UNCOVERED AREA PLOT RATIO                                         | : 3,044 m² (ABOUT)<br>: 0.11 (ABOUT)                                                    | В3          | SITE OFFICE AND STAFF COMMON ROOM<br>INDOOR ANIMAL TRAINING ROOM | 95 m <sup>2</sup> (ABOUT)                                       | 95 m² (ABOUT)                                            | 3.5 m (ABOUT)(1-STOREY)                          |                                                                                                                             |
| SITE COVERAGE                                                     | : 11% (ABOUT)                                                                           | B4          | AND EATING PLACE<br>STORE ROOM AND METER ROOM                    | 18 m <sup>2</sup> (ABOUT)                                       | 18 m² (ABOUT)                                            | 3 m (ABOUT)(1-STOREY)                            | Ś                                                                                                                           |
| NO. OF STRUCTURE<br>DOMESTIC GFA<br>NON-DOMESTIC GFA<br>TOTAL GFA | : 4<br>: NOT APPLICABLE<br>: 371 m <sup>2</sup> (ABOUT)<br>: 371 m <sup>2</sup> (ABOUT) | *COVERED AF | TOTAL<br>REA / GFA BREAKDOWN OF B2 - 177 m <sup>2</sup> (ENCLOS  | 371 m <sup>2</sup> (ABOUT)<br>ED) + 9 m <sup>2</sup> (STAIRCASE | 371 m² (ABOUT)  TO ROOFTOP DECK) =                       | 186 m² (TOTAL)                                   |                                                                                                                             |
| BUILDING HEIGHT<br>NO. OF STOREY                                  | :3 m - 5 m (ABOUT)<br>:1                                                                |             | INGRESS / EGRESS 6 m (ABOUT)(W)                                  |                                                                 |                                                          |                                                  |                                                                                                                             |
|                                                                   | OUTDOOR D<br>ACTIVITIES /<br>TRAINING AF                                                | AND         | PARKING AND LOADING/JUNLOAD AREA                                 |                                                                 |                                                          |                                                  |                                                                                                                             |
|                                                                   |                                                                                         |             | CIRCULATION SPACE                                                |                                                                 |                                                          |                                                  | PROJECT PROPOSED TEMPORARY ANIMAL BOARDING                                                                                  |
|                                                                   | <u>B3</u>                                                                               |             |                                                                  | — <u>A</u>                                                      | PPLICATION SITE                                          |                                                  | ESTABLISHMENT AND EATING<br>PLACE WITH ANCILLARY<br>FACILITIES AND ASSOCIATED<br>FILLING OF LAND FOR A PERIOD<br>OF 3 YEARS |
|                                                                   | B4                                                                                      |             |                                                                  |                                                                 |                                                          |                                                  | SITE LOCATION  VARIOUS LOTS IN D.D. 106, PAT HEUNG, YUEN LONG, NEW TERRITORIES                                              |
|                                                                   |                                                                                         |             |                                                                  |                                                                 |                                                          |                                                  | SCALE 1:500 @ A4  DRAWN BY DATE                                                                                             |
|                                                                   |                                                                                         |             |                                                                  |                                                                 | LEGEND                                                   |                                                  | MN 13.2.2025  CHECKED BY DATE                                                                                               |
| PARKING AND LOADING/UNLO                                          |                                                                                         |             |                                                                  |                                                                 | APPLICATION STRUCTURE                                    |                                                  | APPROVED BY DATE                                                                                                            |
| NO. OF PRIVATE CAR PARKING<br>DIMENSION OF PARKING SPAC           |                                                                                         |             |                                                                  |                                                                 |                                                          | SPACE (PRIVATE CAR)                              | DWG. TITLE                                                                                                                  |
| NO. OF L/UL SPACE FOR LIGHT<br>DIMENSION OF L/UL SPACE            | GOODS VEHICLE : 1 : 7m (L) X 3.5m (W)                                                   |             |                                                                  |                                                                 | L/UL SPACI                                               | E (LIGHT GOODS VEHICLE)<br>EGRESS                | LAYOUT PLAN                                                                                                                 |