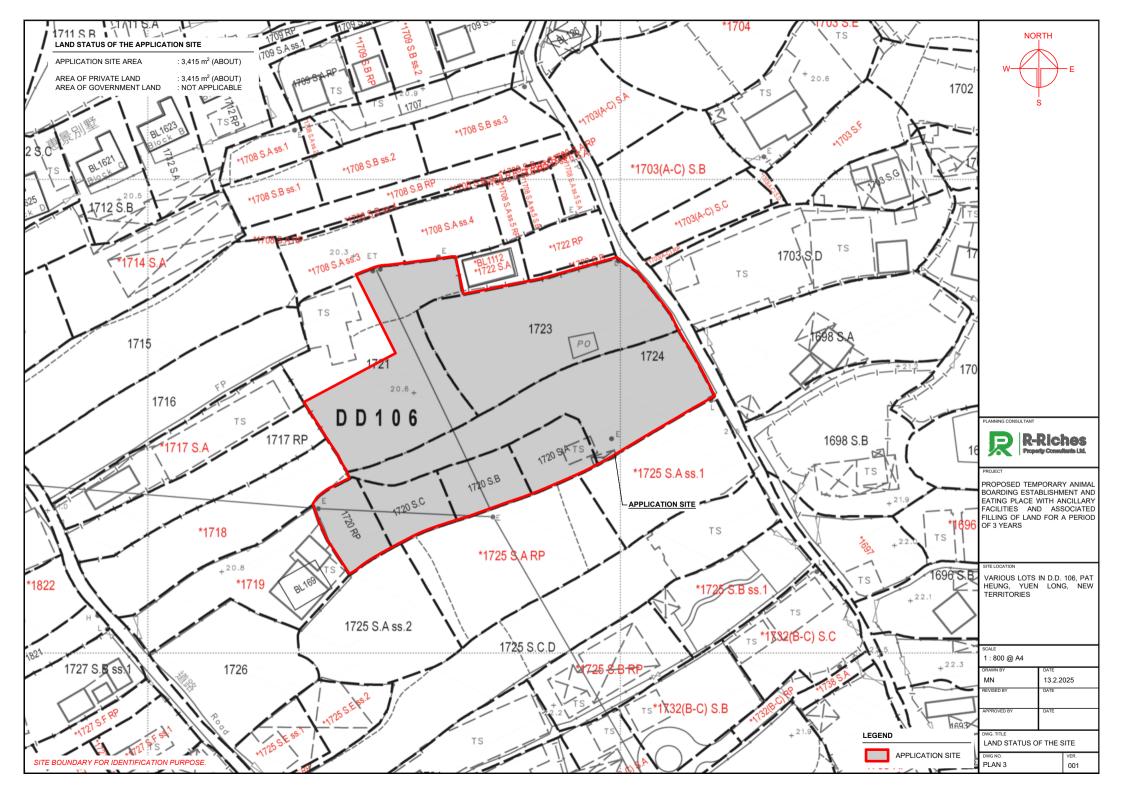

| DEVELOPMENT PARAMETERS                                            |                                                                                         | STRUCTURE   | USE                                                              | COVERED<br>AREA                                                 | GROSS<br>FLOOR AREA                                      | BUILDING<br>HEIGHT                               | NORTH<br>L                                                                                                                  |
|-------------------------------------------------------------------|-----------------------------------------------------------------------------------------|-------------|------------------------------------------------------------------|---------------