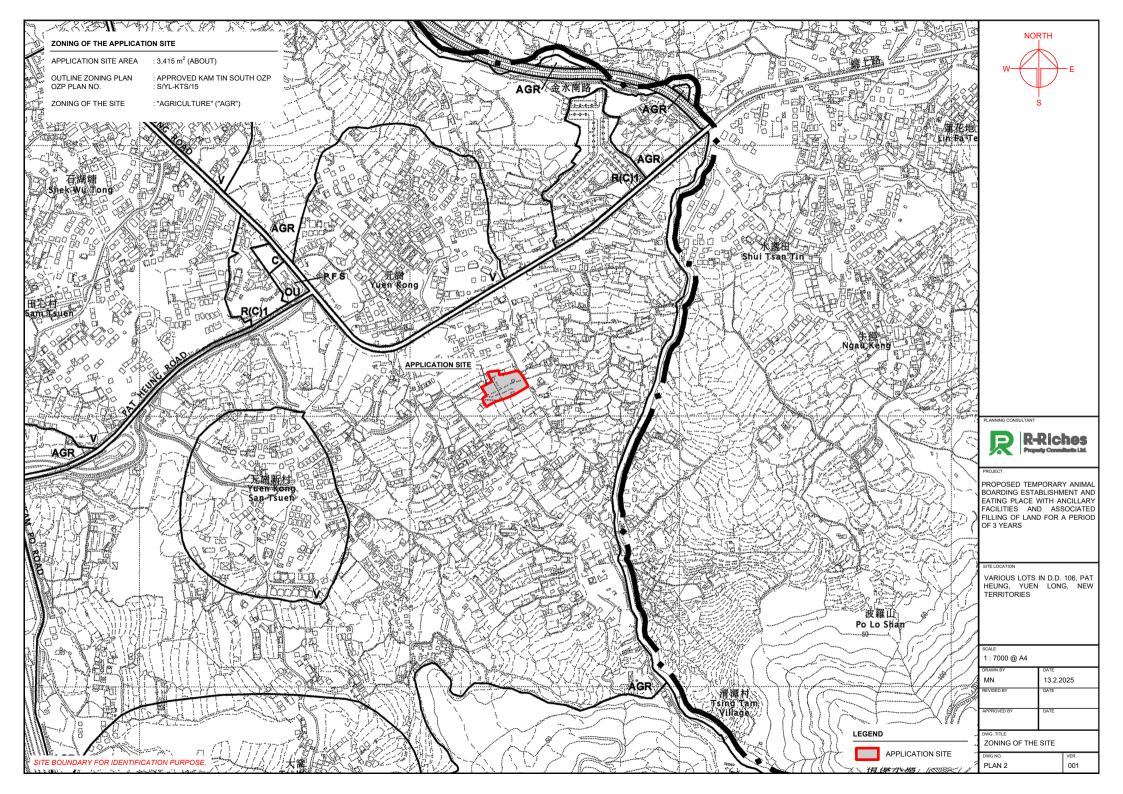

| DEVELOPMENT PARAMETERS                                            |                                                                                         | STRUCTURE   | USE                                                              | COVERED<br>AREA                                                 | GROSS<br>FLOOR AREA                                      | BUILDING<br>HEIGHT                               | NORTH<br>L                                                                                                                  |
|-------------------------------------------------------------------|-----------------------------------------------------------------------------------------|-------------|------------------------------------------------------------------|-------------