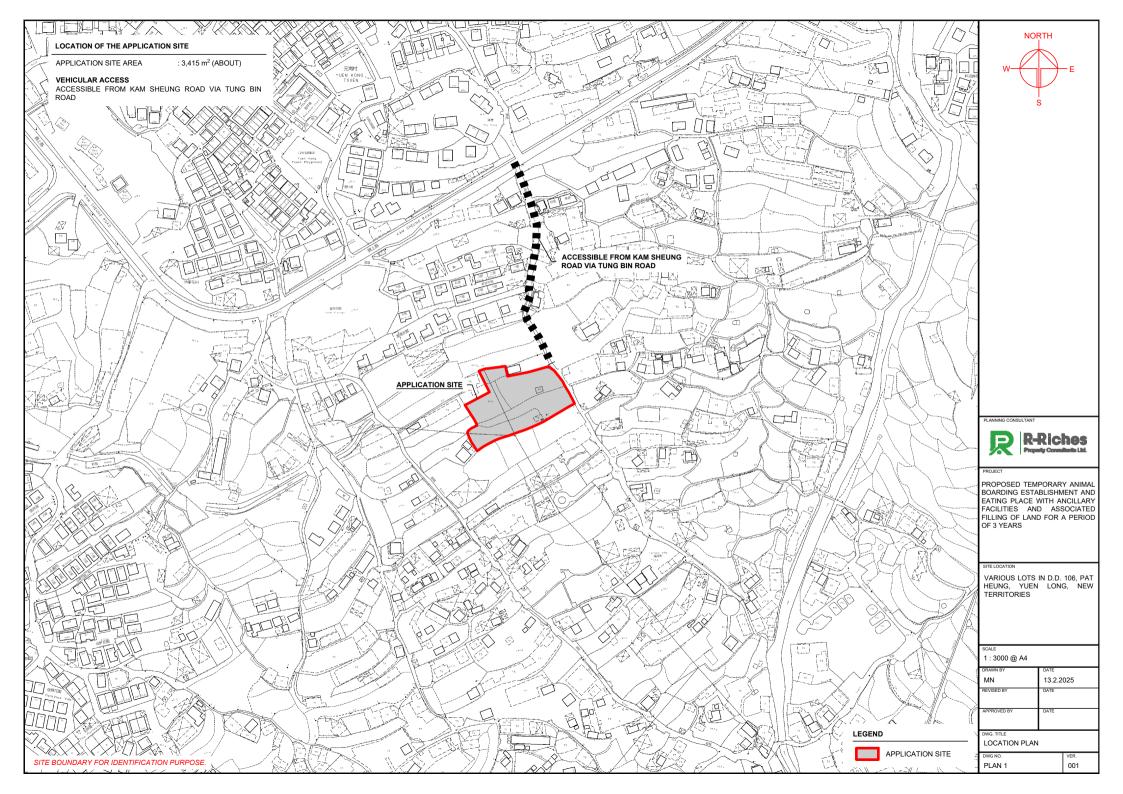

| DEVELOPMENT PARAMETERS                                            |                                                                                         | STRUCTURE   | USE                                                              | COVERED<br>AREA                                                 | GROSS<br>FLOOR AREA                                      | BUILDING<br>HEIGHT                               | NORTH<br>L                                                                                                                  |
|-------------------------------------------------------------------|-----------------------------------------------------------------------------------------|-------------|------------------------------------------------------------------|-----------