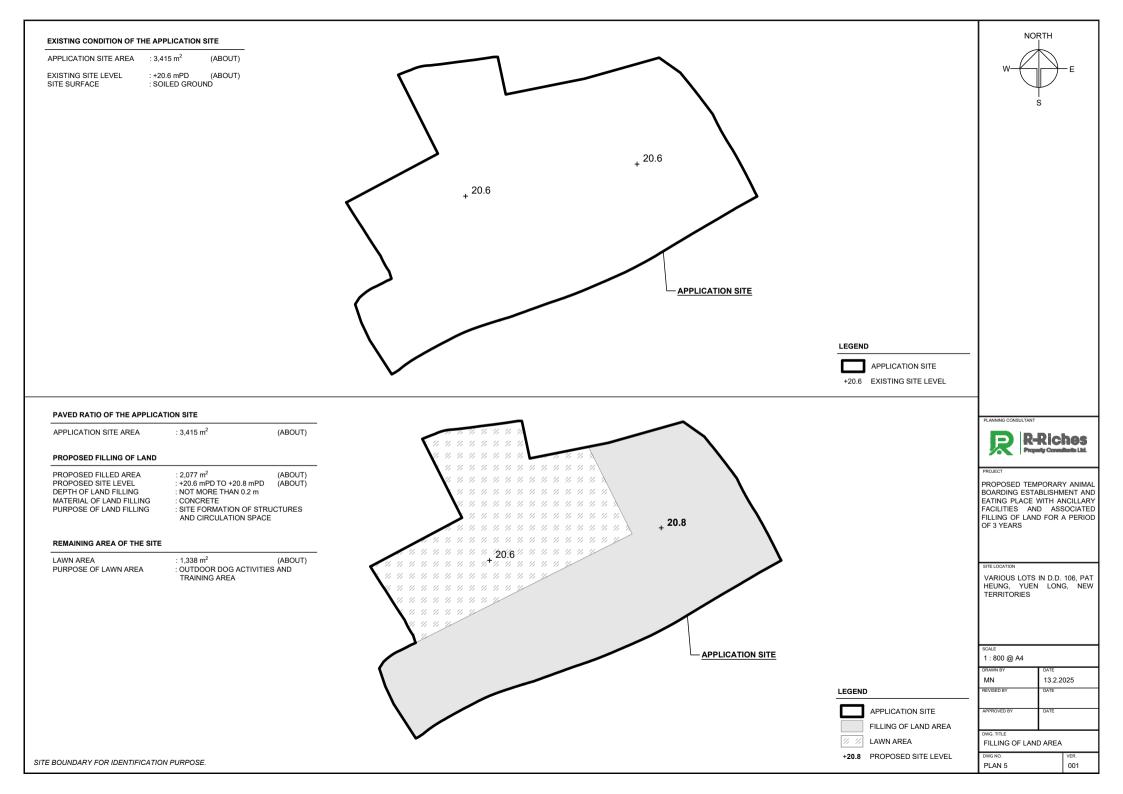

|                                                          | SPACE (PRIVATE CAR)                              | DWG. TITLE                                                                                                                  |
| NO. OF L/UL SPACE FOR LIGHT<br>DIMENSION OF L/UL SPACE            | GOODS VEHICLE : 1 : 7m (L) X 3.5m (W)                                                   |             |                                                                  |                                                                 | L/UL SPACI                                               | E (LIGHT GOODS VEHICLE)<br>EGRESS                | LAYOUT PLAN                                                                                                                 |