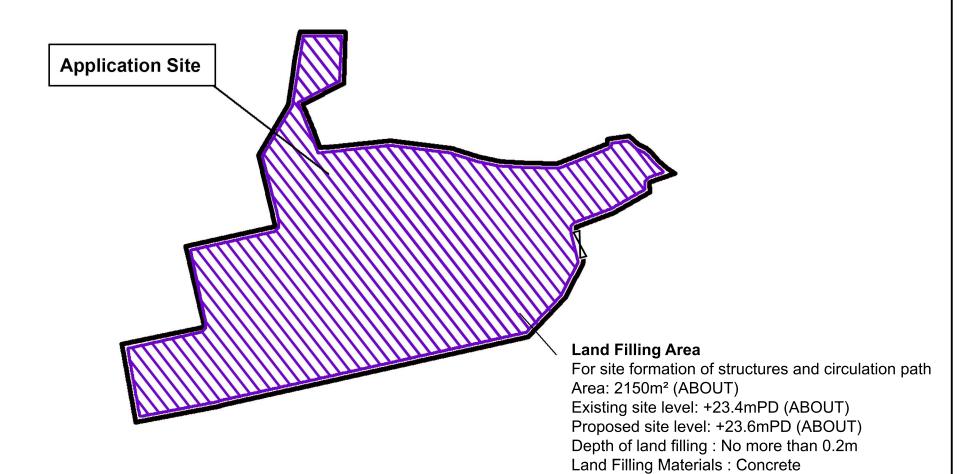

Drawing Title 圖紙標題:
Paved Ratio Plan

Remarks 備註:

Land filling area

Drawing No. 圖號: 20250308

**Structure 5** 

Shelter

GFA:170 m<sup>2</sup> (ABOUT)

No. of storey: 1