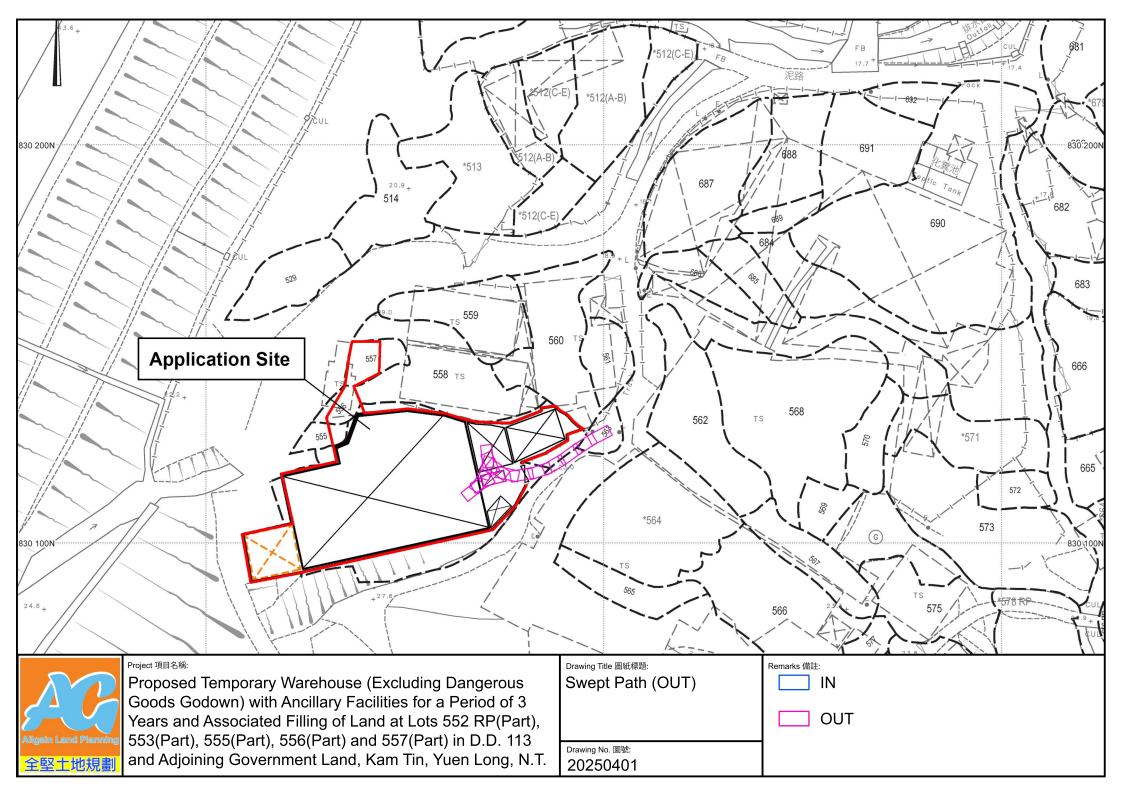

Project 項目名稱:

Proposed Temporary Warehouse (Excluding Dangerous Goods Godown) with Ancillary Facilities and Associated Filling of Land for a Period of 3 Years at Lots 552 RP(Part), 553(Part), 555(Part), 556(Part) and 557(Part) in D.D. 113 and Adjoining Government Land, Kam Tin, Yuen Long, N.T.