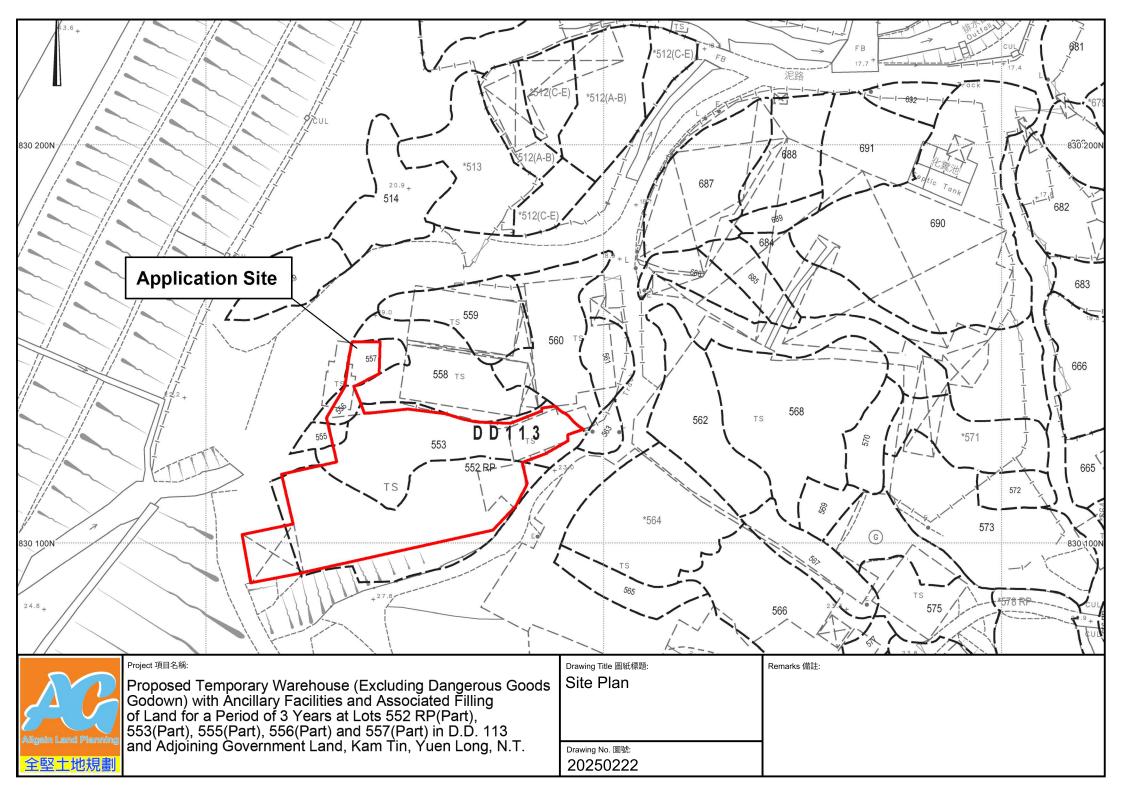

Project 項目名稱:

Proposed Temporary Warehouse (Excluding Dangerous Goods Godown) with Ancillary Facilities and Associated Filling of Land for a Period of 3 Years at Lots 552 RP(Part), 553(Part), 555(Part), 556(Part) and 557(Part) in D.D. 113 and Adjoining Government Land, Kam Tin, Yuen Long, N.T.

Drawing Title 圖紙標題:

Layout Plan

Remarks 備註:

Light goods vehicle

Structure

Rain shelter

Drawing No. 圖號: 20250222