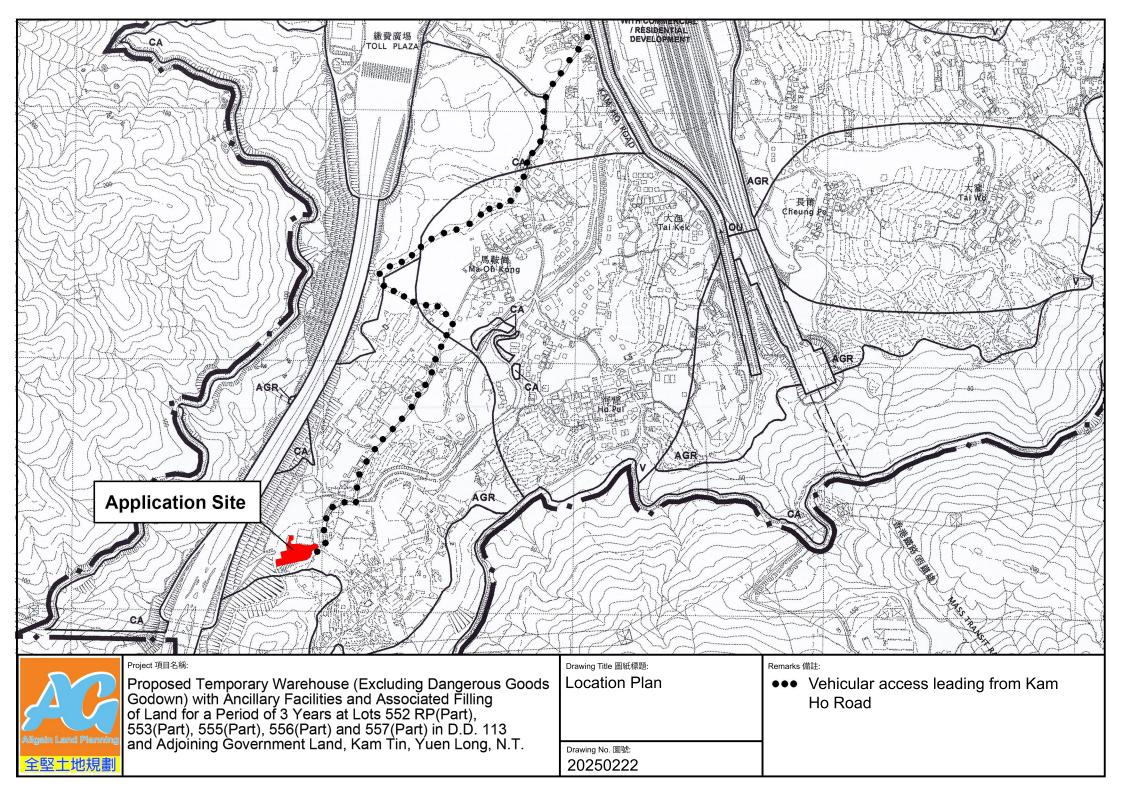

Project 項目名稱:

Proposed Temporary Warehouse (Excluding Dangerous Goods Godown) with Ancillary Facilities and Associated Filling of Land for a Period of 3 Years at Lots 552 RP(Part), 553(Part), 555(Part), 556(Part) and 557(Part) in D.D. 113 and Adjoining Government Land, Kam Tin, Yuen Long, N.T.

Drawing Title 圖紙標題:

Layout Plan

Remarks 備註:

Light goods vehicle

Structure

Rain shelter

Drawing No. 圖號: 20250222