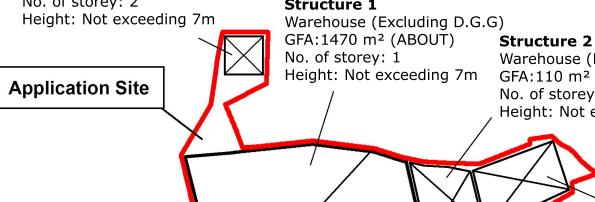

Height: Not exceeding 7m

Warehouse (Excluding D.G.G) GFA:110 m<sup>2</sup> (ABOUT)

No. of storey: 1

Height: Not exceeding 7m

## **Structure 3**

Warehouse (Excluding D.G.G)

GFA:120 m<sup>2</sup> (ABOUT)

No. of storey: 1

Height: Not exceeding 7m

Ingress/Egress

1 loading/unloading space of 7m x 3.5m for light goods vehicle

## Structure 4

Site Office

GFA:60 m<sup>2</sup> (ABOUT) No. of storey: 2

Height: Not exceeding 7 m

Project 項目名稱:

Proposed Temporary Warehouse (Excluding Dangerous Goods Godown) with Ancillary Facilities and Associated Filling of Land for a Period of 3 Years at Lots 552 RP(Part), 553(Part), 555(Part), 556(Part) and 557(Part) in D.D. 113 and Adjoining Government Land, Kam Tin, Yuen Long, N.T.