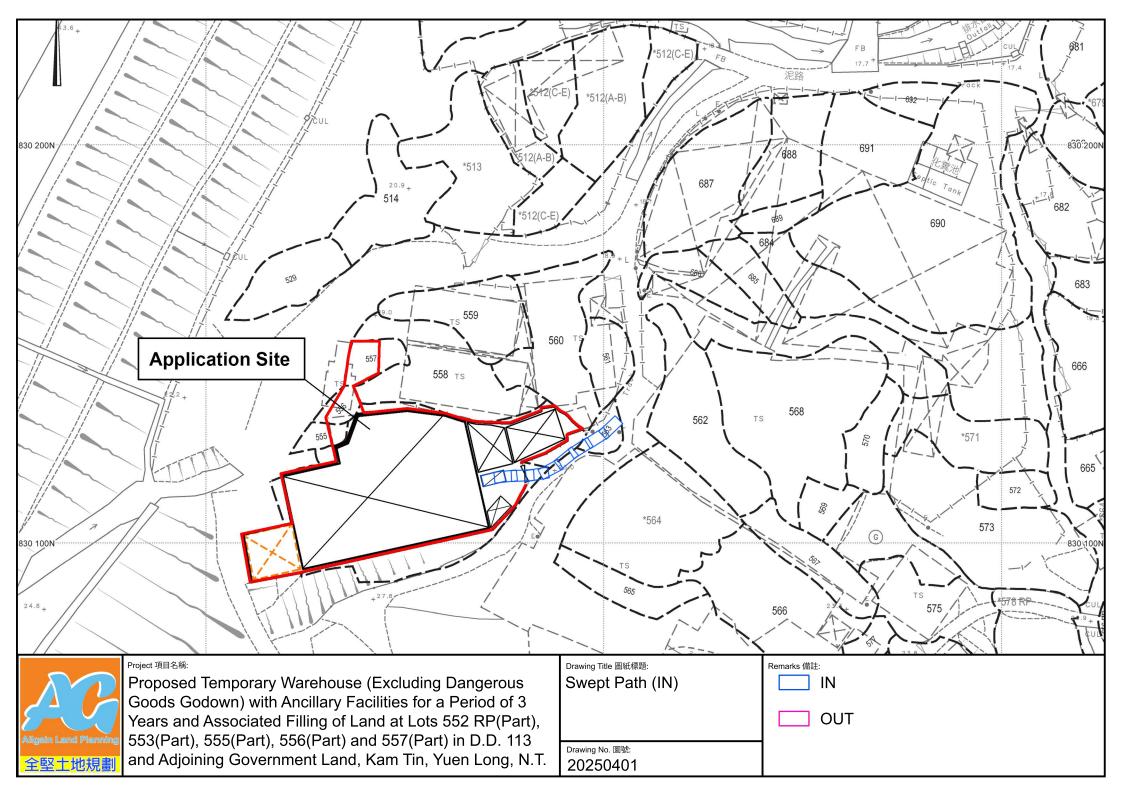

Project 項目名稱:

Proposed Temporary Warehouse (Excluding Dangerous Goods Godown) with Ancillary Facilities and Associated Filling of Land for a Period of 3 Years at Lots 552 RP(Part), 553(Part), 555(Part), 556(Part) and 557(Part) in D.D. 113 and Adjoining Government Land, Kam Tin, Yuen Long, N.T.