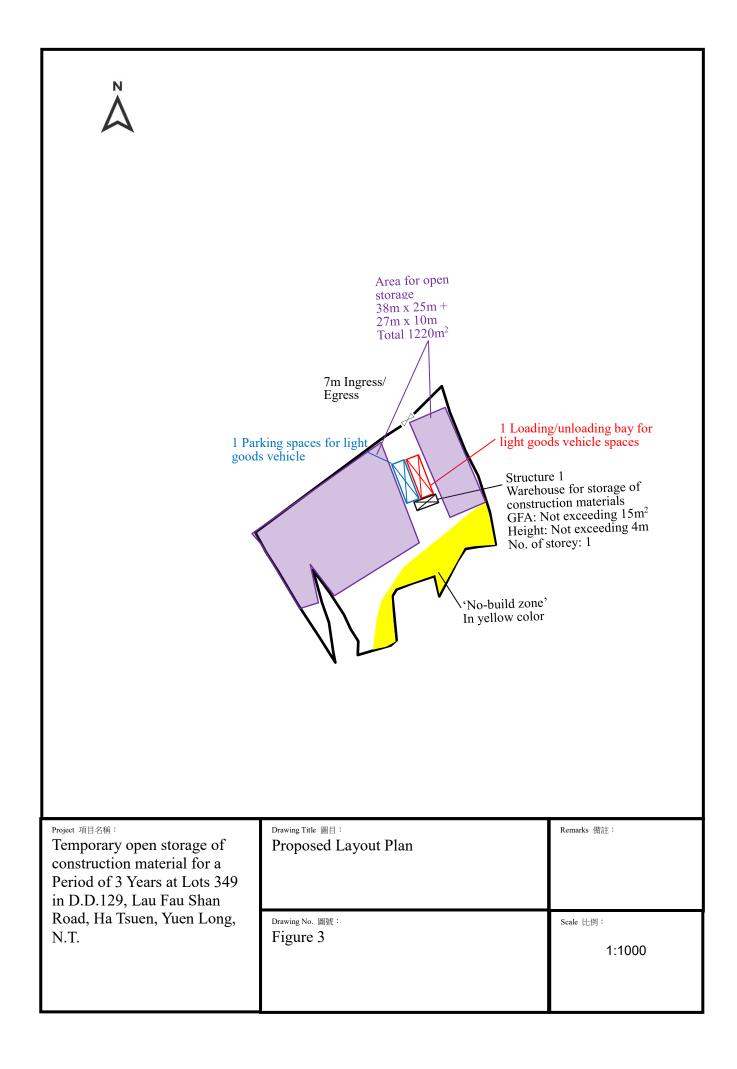

Dear Wilfred CHU,

No recycle materials will be stored on the application site, open storage is marked on the layout plan in the attachment for your reference please.

- 1. Please clarify whether the application includes the open storage of recyclable materials.
- 2. Please mark the area for open storage of construction materials on the layout plan.
- 3. It is noted that the layout plan is not drawn to scale, please revise accordingly.