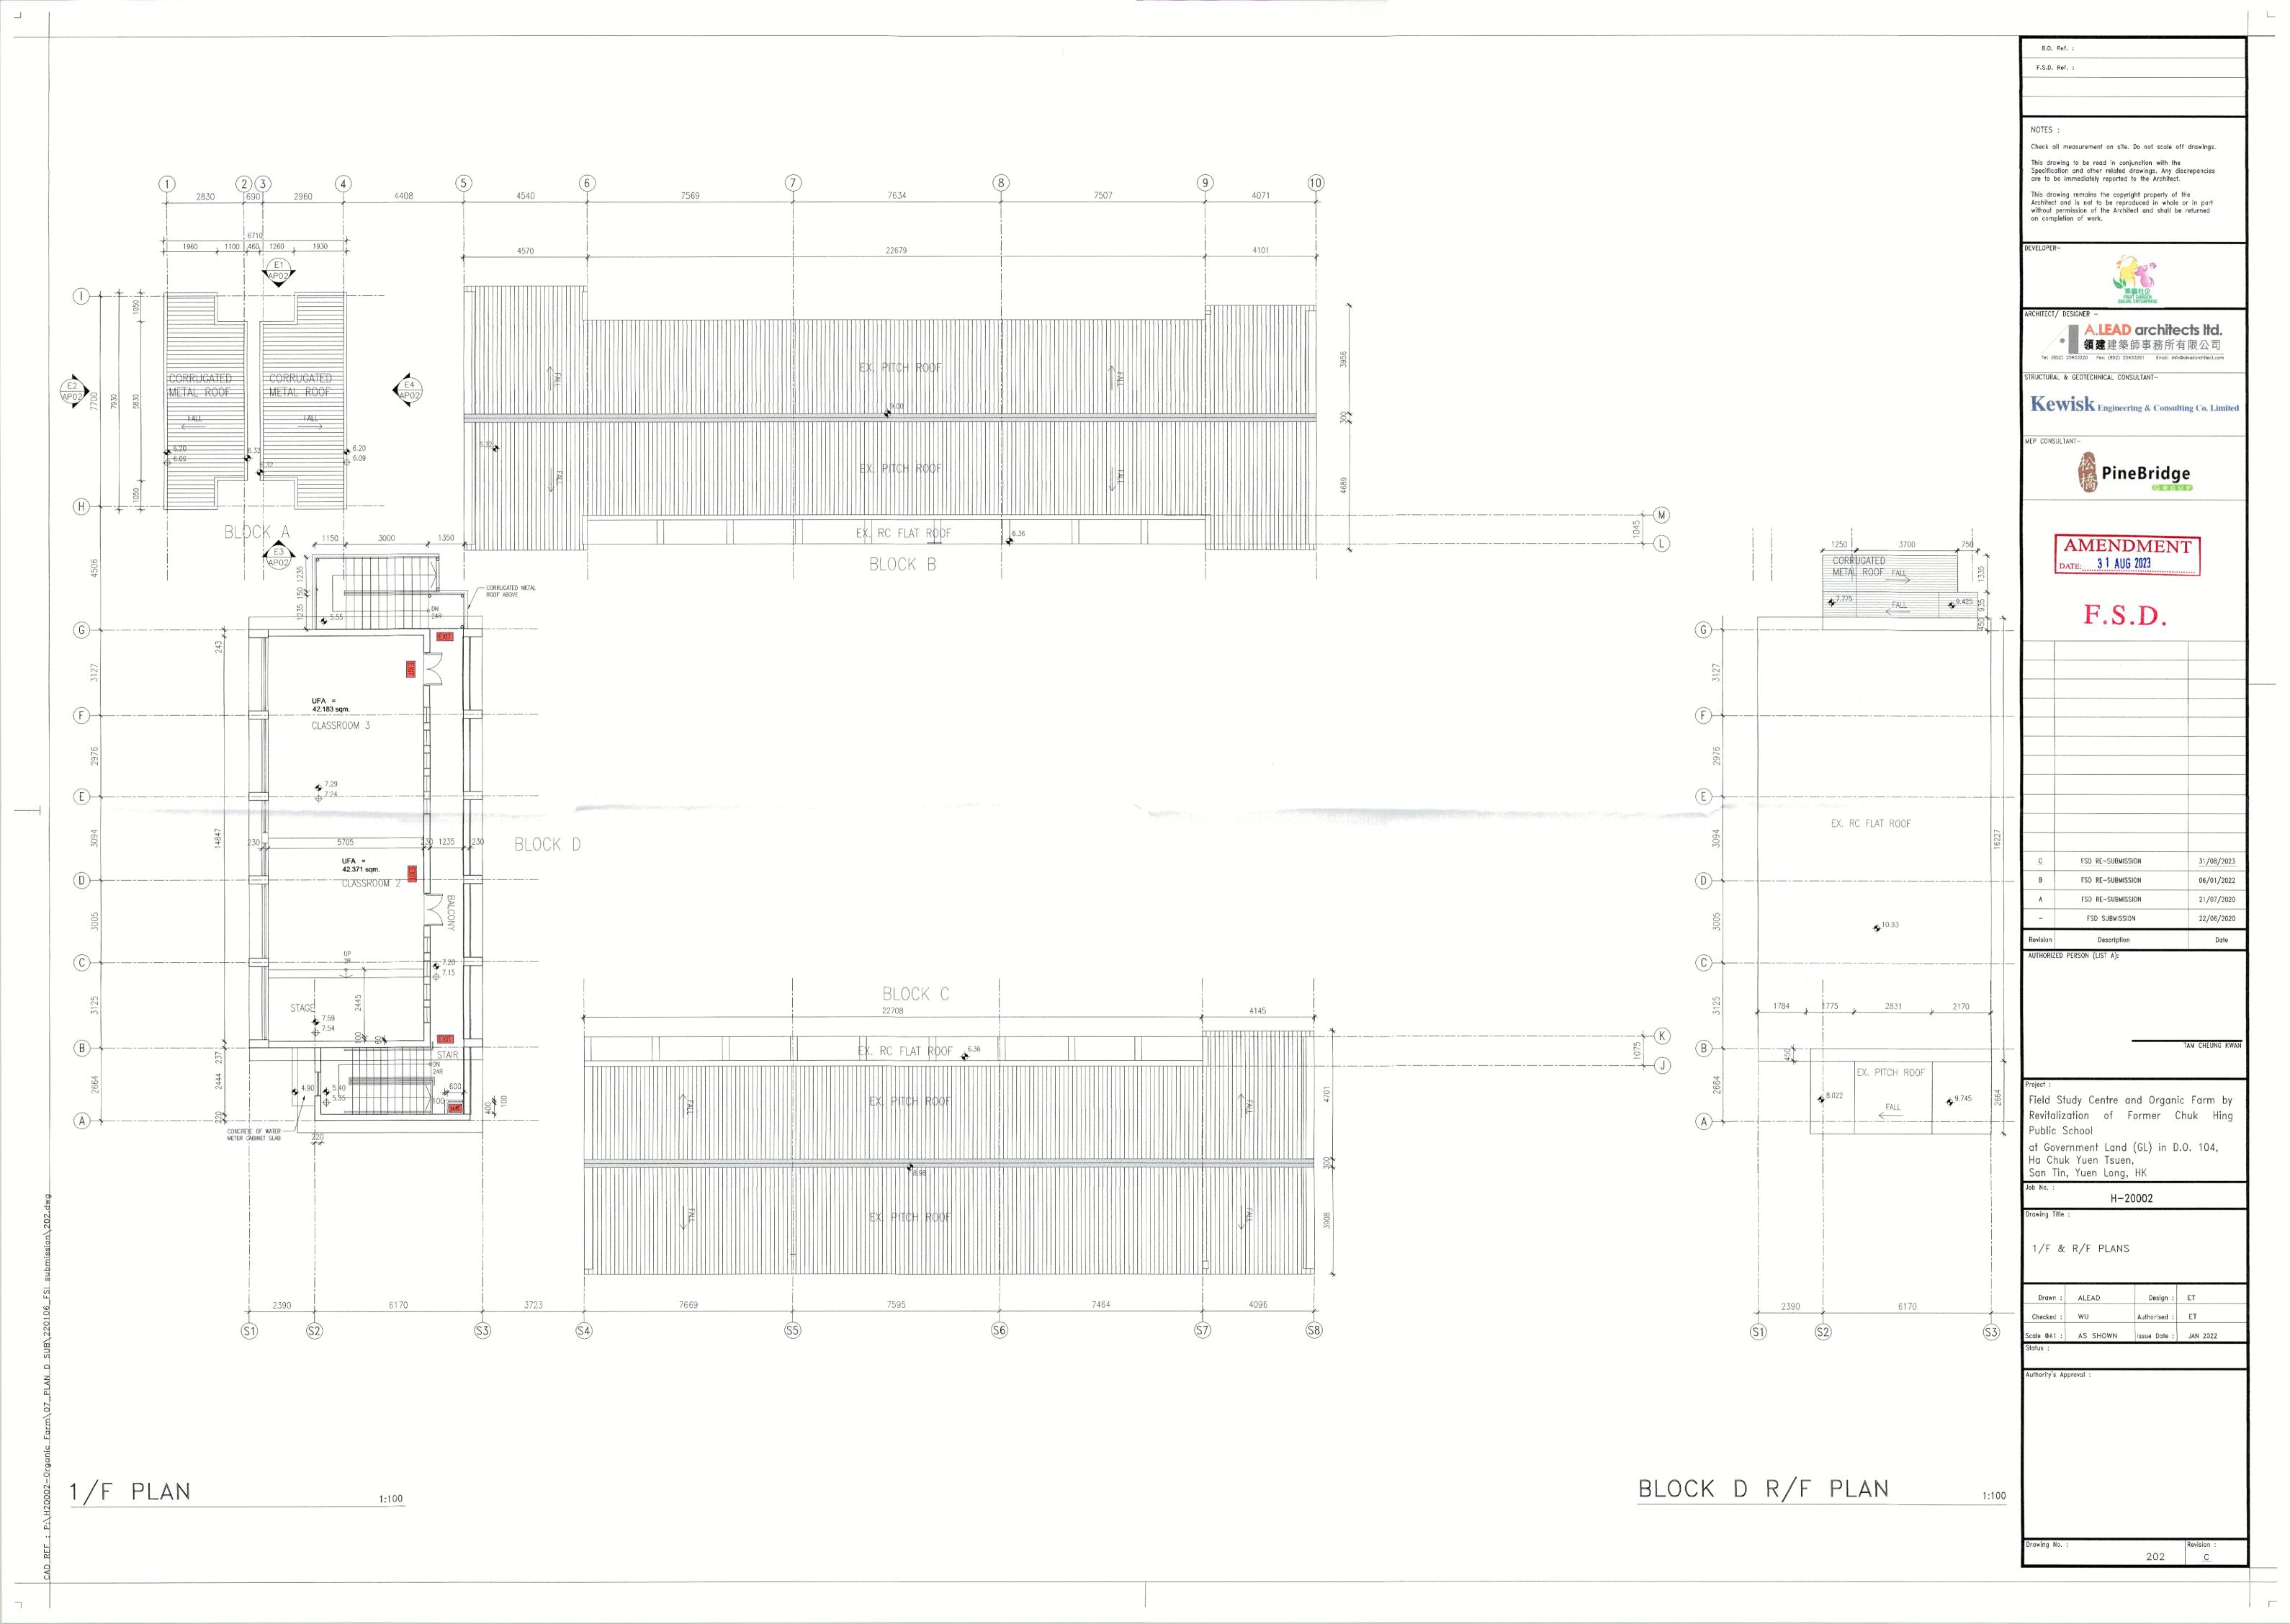

- Two (2) sets are colored and endorsed by AP for your approval
- Two (2) sets are colored with "FSD" for further circulation to Fire Services Department for Approval.

Please note that the said minor amended FSI plan is to tally with approved GBP dated 23 February 2023. The minor amendment has incorporated the following highlighted items for your easy reference:

- 1. Minor change of lavatory layout;
- 2. Deletion of ramp in front of lavatory;
- 3. Minor revision of site boundary line;
- 4. Minor revision of boundary fence wall;
- 5. Shift of hose reel under stair;
- 6. Minor adjustment of layout dimension.

It is noted that there is no change in FSI overall design except shift of hose reel location.

Should you have any queries, please feel free to contact me directly with M: 9433 4654 or our Mr. Wallace Wu at 2543 3220. Thank you very much for your kind attention.