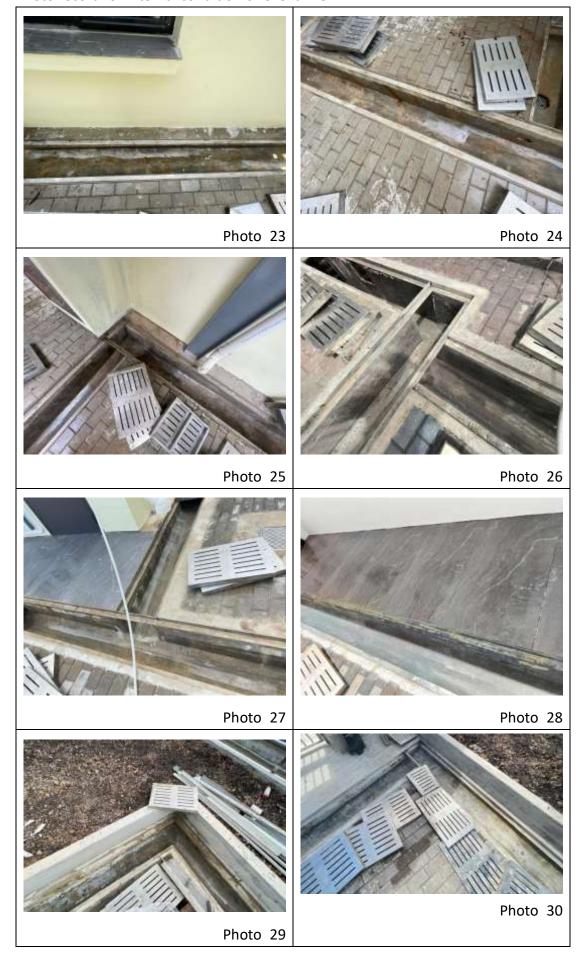

Public School at Government Land (GL) in D.O. 104, Ha Chuk Yuen Tsuen, San Tin, Yuen

Long

Completion of Drainage Work for Planning Approval Conditions (e)

With reference to our letter (Ref no.: H20002/PD/033) dated 7 Sep 23 regarding report completion of the drainage work we enclose herewith a copy of photo record of the internal condition of the U-channel for your information and record.

H200002 - Field Study Centre & Organic Farm by Revitalization Work of Former Chuk Hing Public School at Government Land (GL) in D.D. 104, Ha Chuk Yuen Tsuen, San Tin, Yuen Long, HK.

Photo record for internal condition of U-Channel