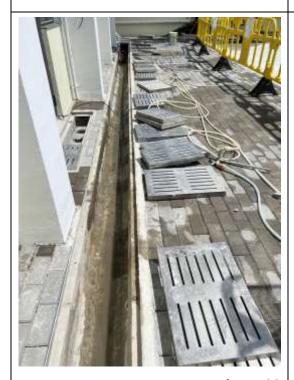

H200002 - Field Study Centre & Organic Farm by Revitalization Work of Former Chuk Hing Public School at Government Land (GL) in D.D. 104, Ha Chuk Yuen Tsuen, San Tin, Yuen Long, HK.

Photo record for internal condition of U-Channel

H200002 - Field Study Centre & Organic Farm by Revitalization Work of Former Chuk Hing Public School at Government Land (GL) in D.D. 104, Ha Chuk Yuen Tsuen, San Tin, Yuen Long, HK.

Photo 32

Photo 34