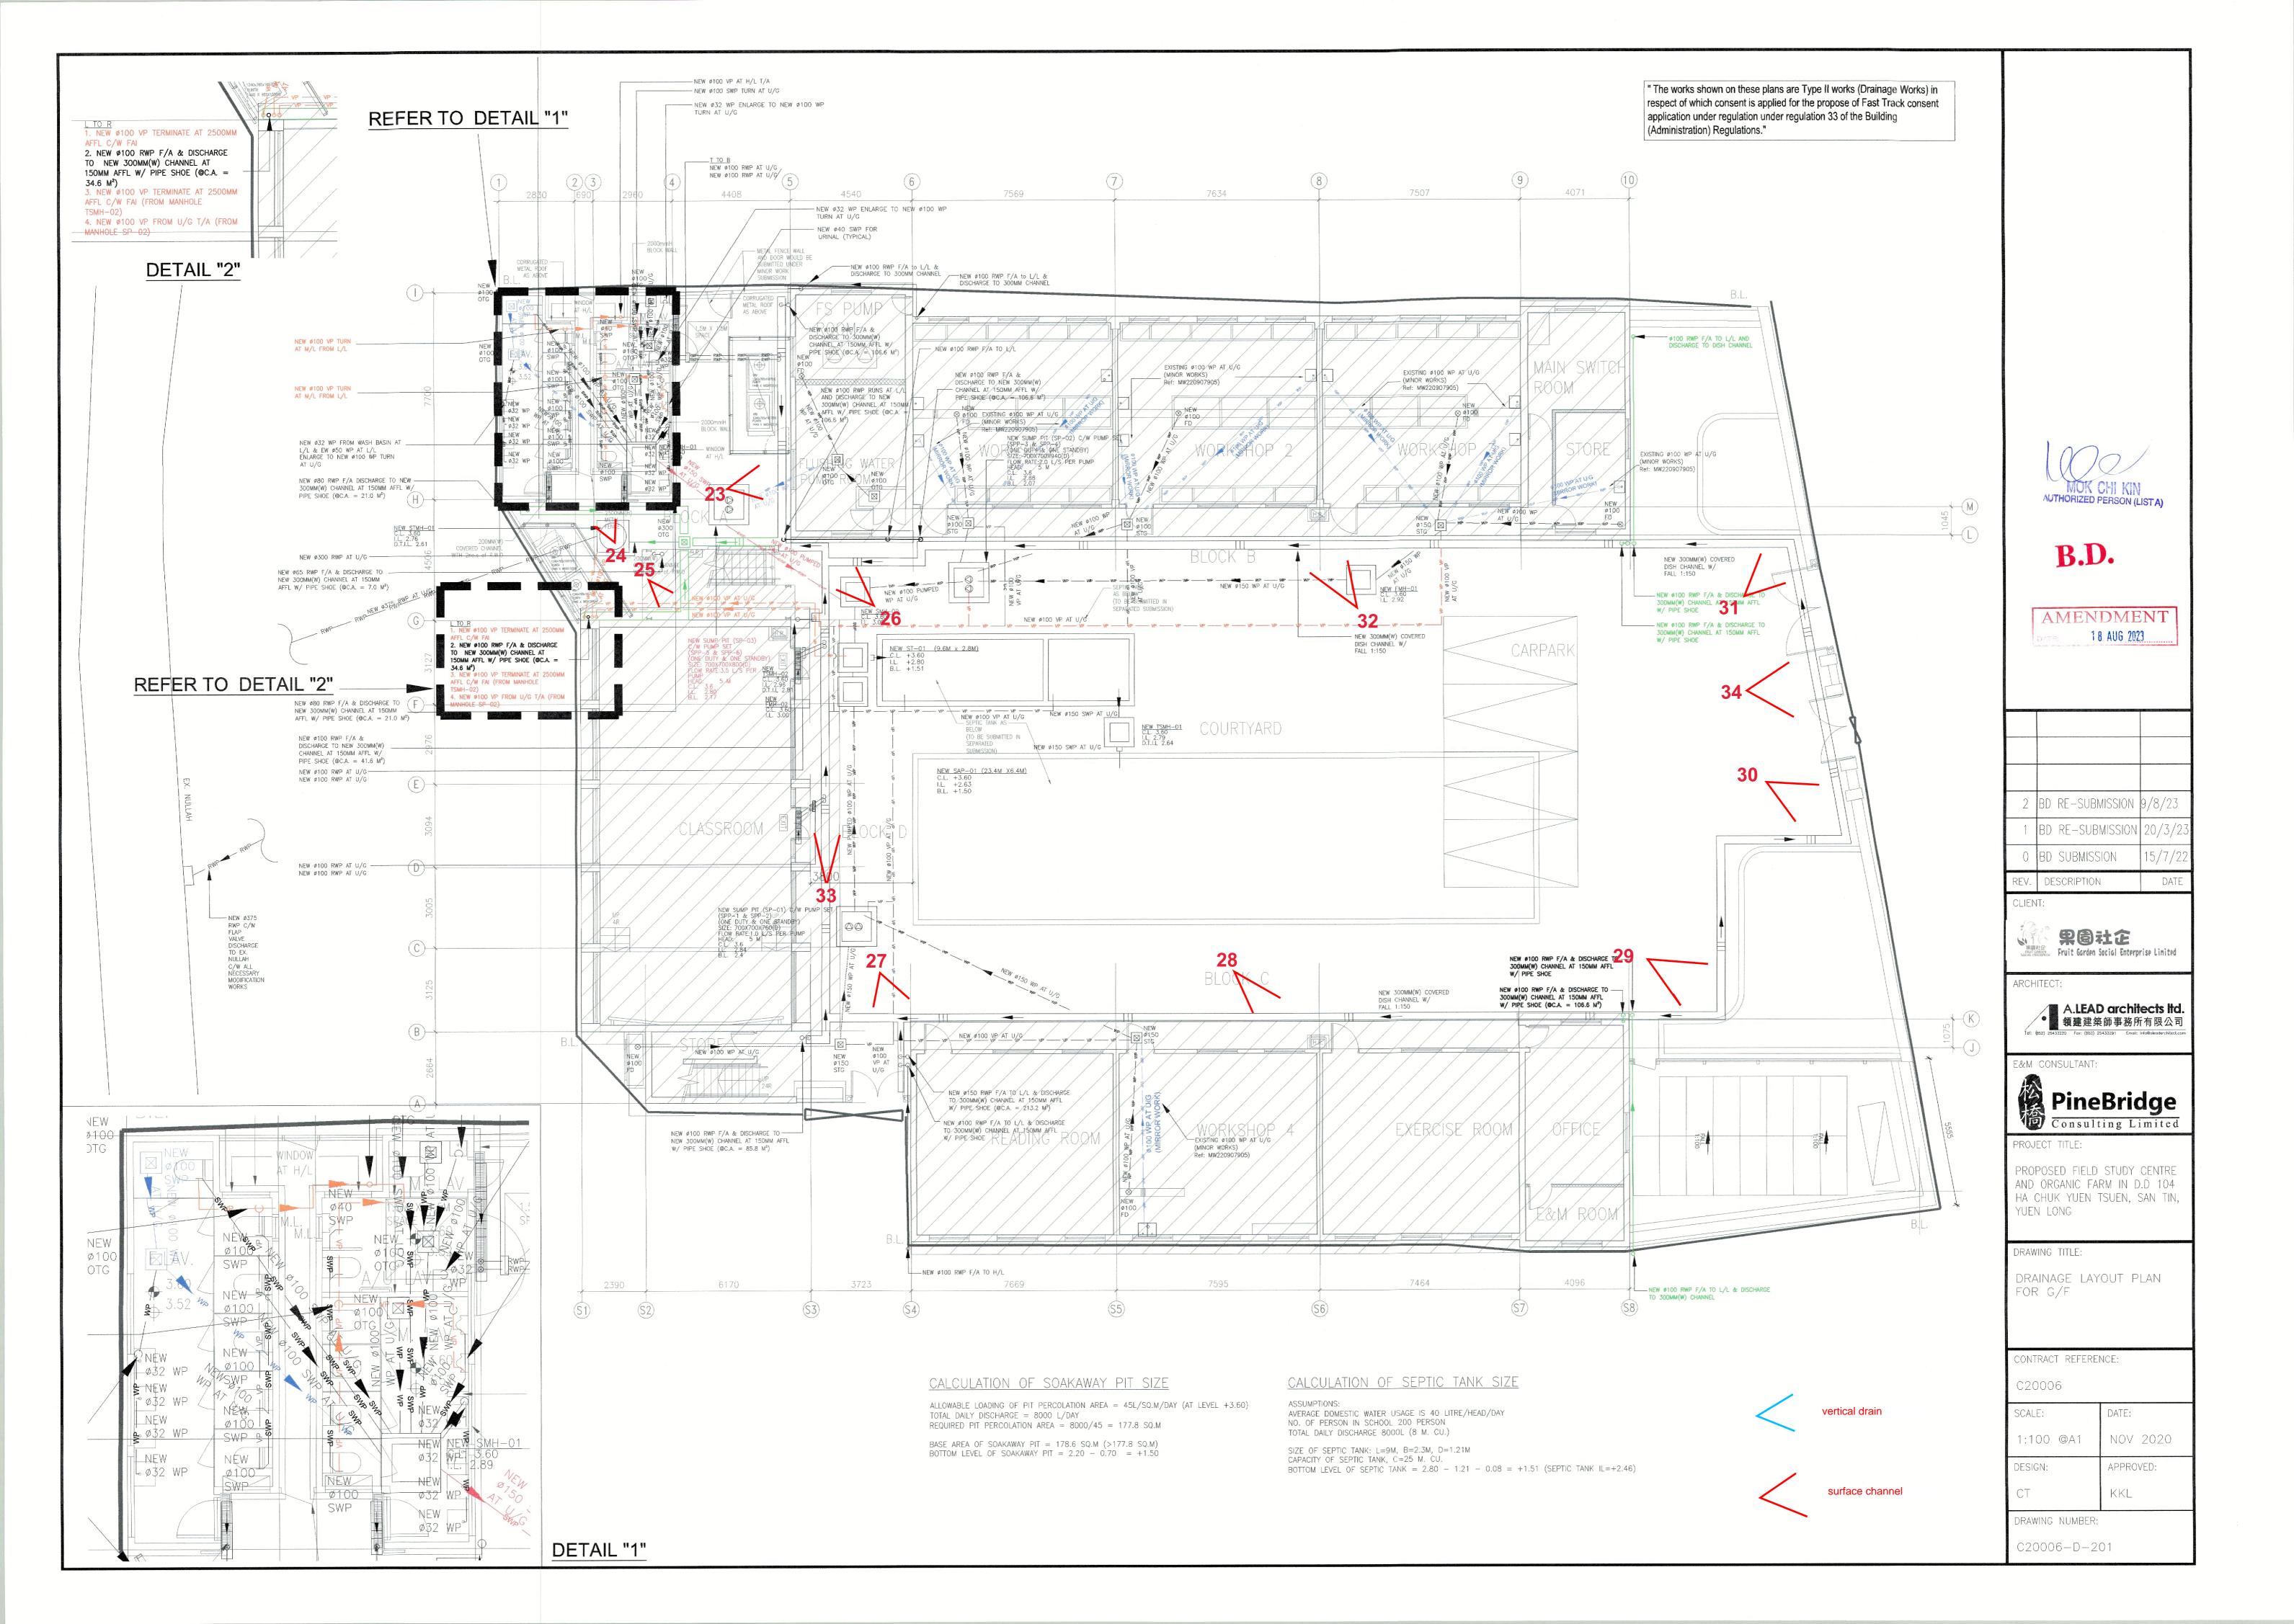

Public School at Government Land (GL) in D.O. 104, Ha Chuk Yuen Tsuen, San Tin, Yuen

Long

Completion of Drainage Work for Planning Approval Conditions (e)

With reference to our letter (Ref no.: H20002/PD/033) dated 7 Sep 23 regarding report completion of the drainage work we enclose herewith a copy of photo record of the internal condition of the U-channel for your information and record.

H200002 - Field Study Centre & Organic Farm by Revitalization Work of Former Chuk Hing Public School at Government Land (GL) in D.D. 104, Ha Chuk Yuen Tsuen, San Tin, Yuen Long, HK.

Photo record for internal condition of U-Channel