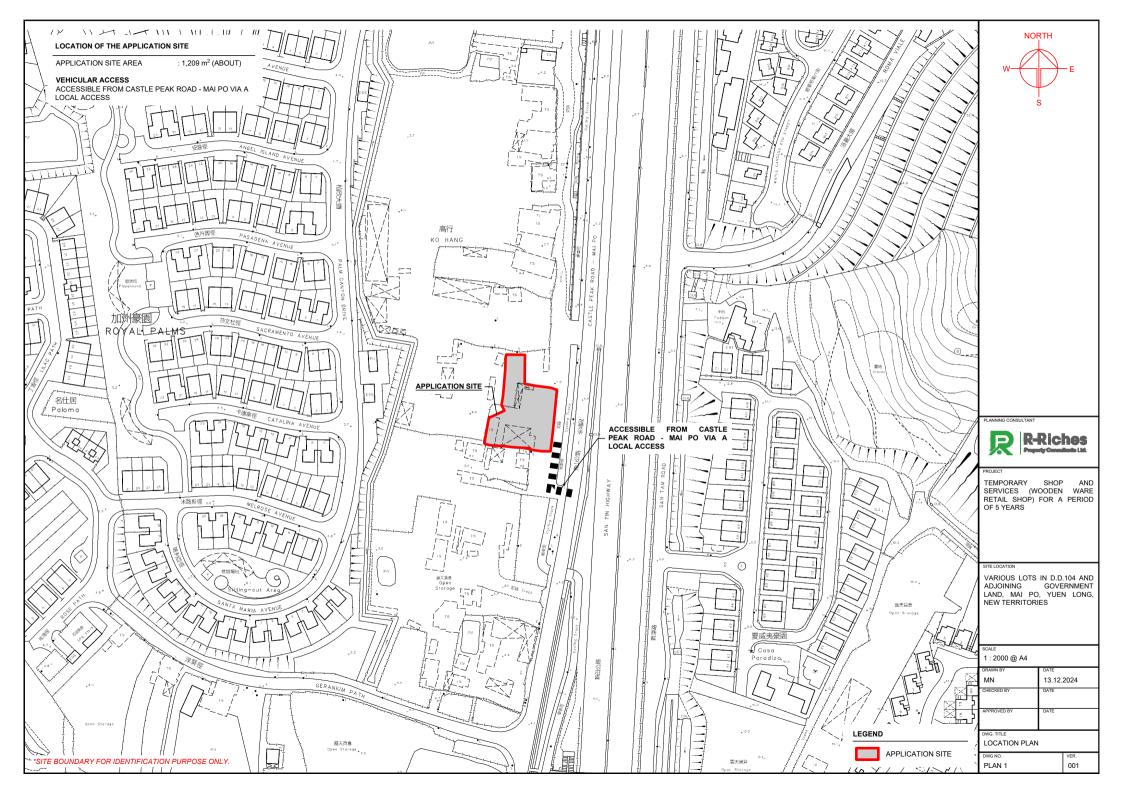

| DEVELOPMENT PARAMETE             | RAMETERS                                        |                    |  |  |  |
|----------------------------------|-------------------------------------------------|--------------------|--|--|--|
| APPLICATION SITE AREA            | : 1,209m <sup>2</sup><br>: 435.5m <sup>2</sup>  | (ABOUT)<br>(ABOUT) |  |  |  |
| UNCOVERED AREA                   | : 773.5m <sup>2</sup>                           | (ABOUT)            |  |  |  |
| PLOT RATIO<br>SITE COVERAGE      | : 0.4<br>: 36%                                  | (ABOUT)<br>(ABOUT) |  |  |  |
| NO. OF STRUCTURE                 | : 6<br>: NOT APPLICA                            | ABLE               |  |  |  |
| NON-DOMESTIC GFA<br>TOTAL GFA    | : 511.5m <sup>2</sup><br>: 511.5 m <sup>2</sup> | (ABOU