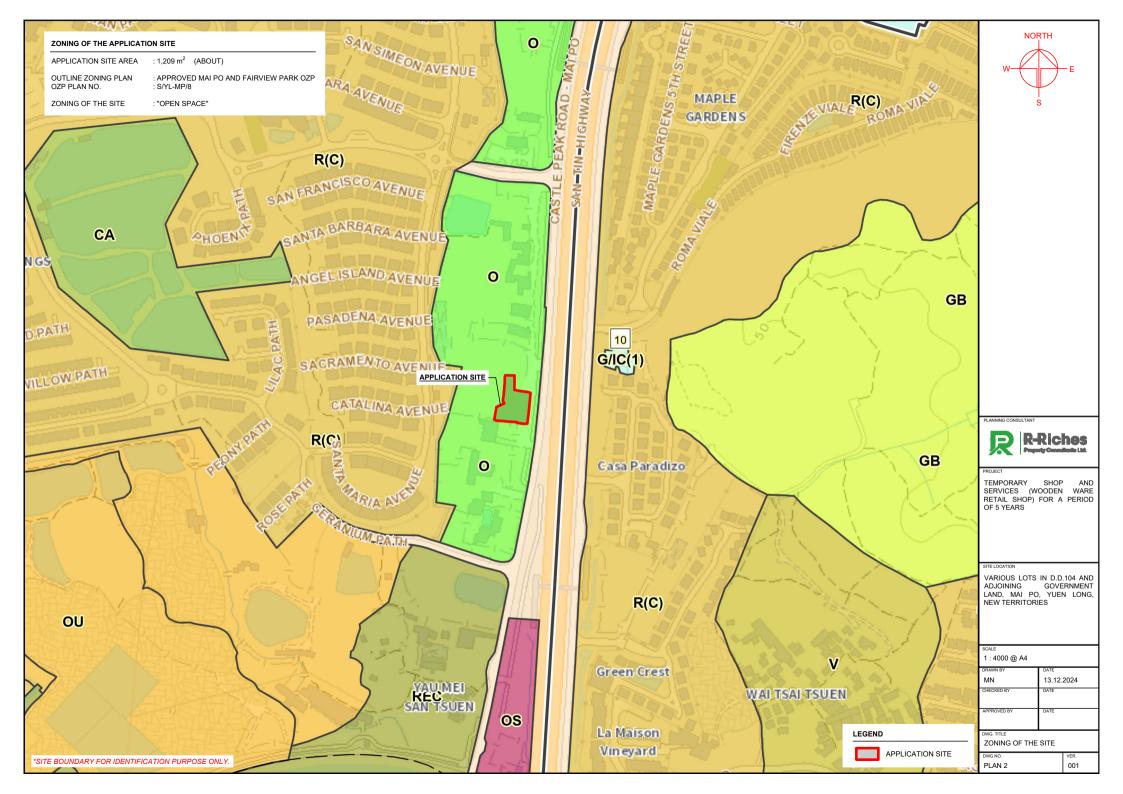

| DEVELOPMENT PARAMETE             | RAMETERS                                        |                    |  |  |  |
|----------------------------------|-------------------------------------------------|--------------------|--|--|--|
| APPLICATION SITE AREA            | : 1,209m <sup>2</sup><br>: 435.5m <sup>2</sup>  | (ABOUT)<br>(ABOUT) |  |  |  |
| UNCOVERED AREA                   | : 773.5m <sup>2</sup>                           | (ABOUT)            |  |  |  |
| PLOT RATIO<br>SITE COVERAGE      | : 0.4<br>: 36%                                  | (ABOUT)<br>(ABOUT) |  |  |  |
| NO. OF STRUCTURE                 | : 6<br>: NOT APPLICA                            | ABLE               |  |  |  |
| NON-DOMESTIC GFA<br>TOTAL GFA    | : 511.5m <sup>2</sup><br>: 511.5 m <sup>2</sup> | (ABOUT)