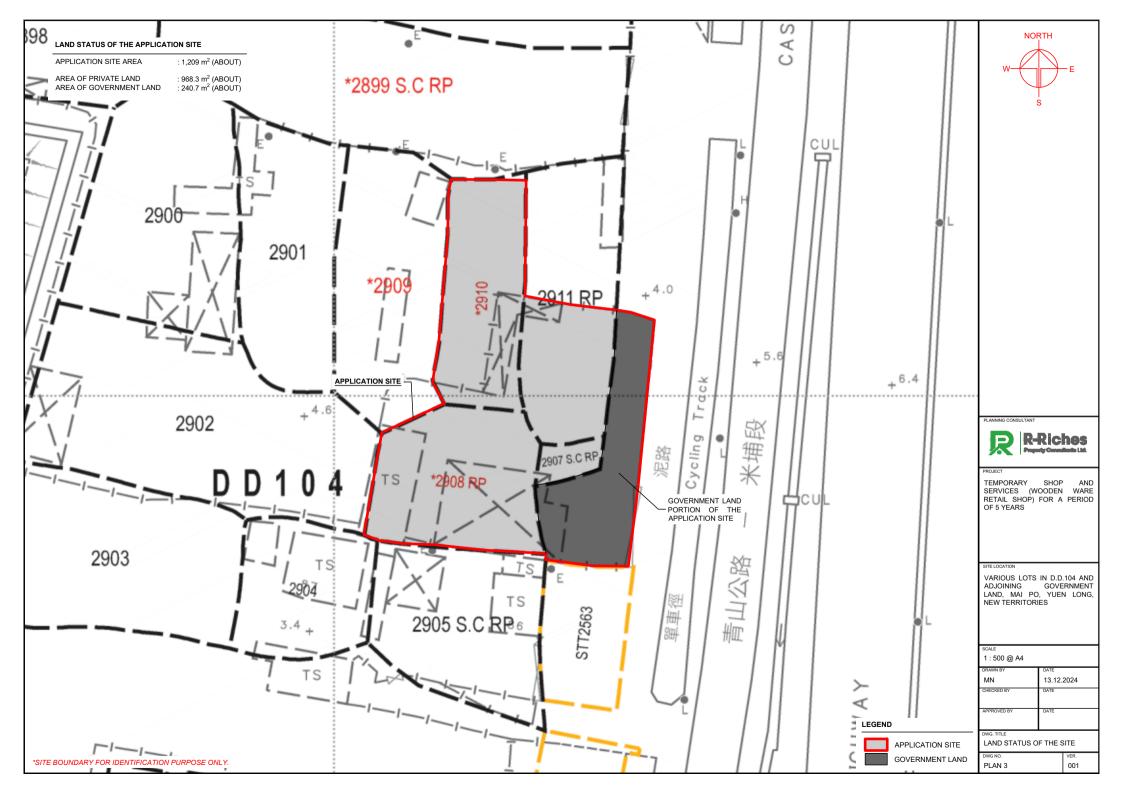

| DEVELOPMENT PARAMETE             | RAMETERS                                        |                    |  |  |  |
|----------------------------------|-------------------------------------------------|--------------------|--|--|--|
| APPLICATION SITE AREA            | : 1,209m <sup>2</sup><br>: 435.5m <sup>2</sup>  | (ABOUT)<br>(ABOUT) |  |  |  |
| UNCOVERED AREA                   | : 773.5m <sup>2</sup>                           | (ABOUT)            |  |  |  |
| PLOT RATIO<br>SITE COVERAGE      | : 0.4<br>: 36%                                  | (ABOUT)<br>(ABOUT) |  |  |  |
| NO. OF STRUCTURE                 | : 6<br>: NOT APPLICA                            | ABLE               |  |  |  |
| NON-DOMESTIC GFA<br>TOTAL GFA    | : 511.5m <sup>2</sup><br>: 511.5 m <sup>2</sup> | (ABOUT)<b