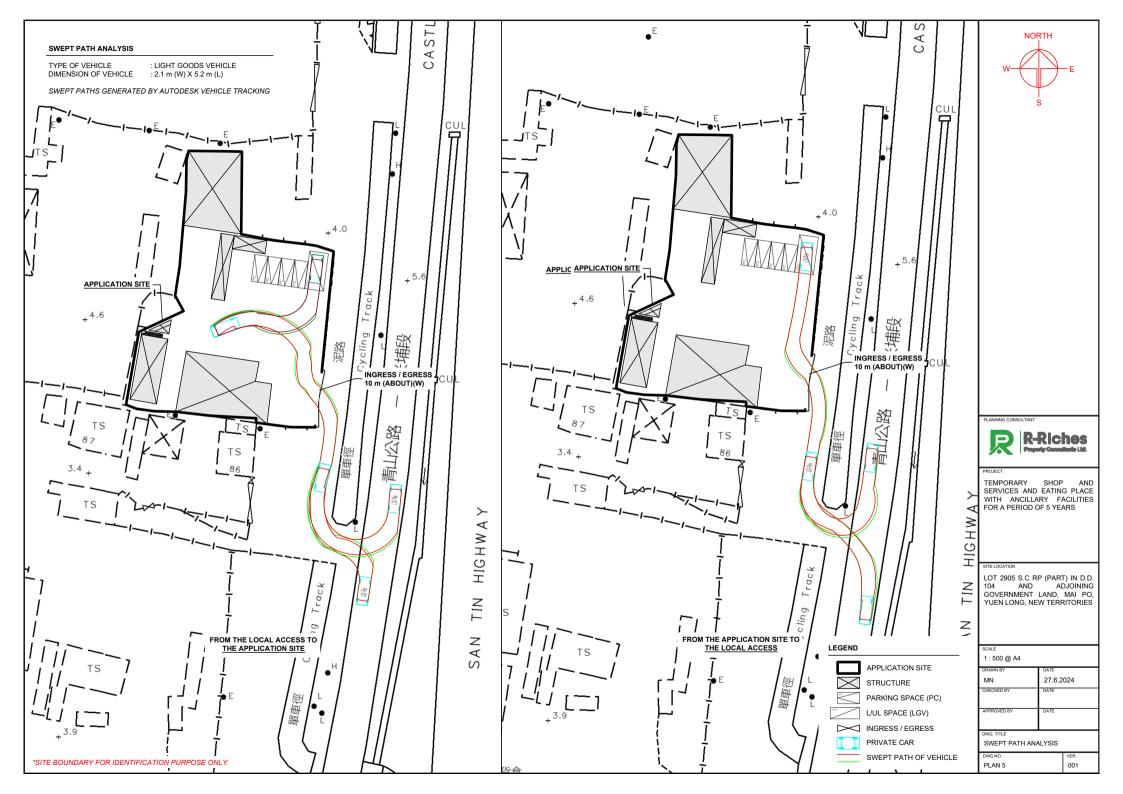

PARKING AND LOADING / UNLOADING (L/UL) PROVISION NO. OF PRIVATE CAR PARKING SPACE : 4

DIMENSION OF PARKING SPACE

NO. OF L/UL SPACE FOR LIGHT GOODS VEHICLE : 1 DIMENSION OF PARKING SPACE : 7 m (L) X 3.5 m (W)