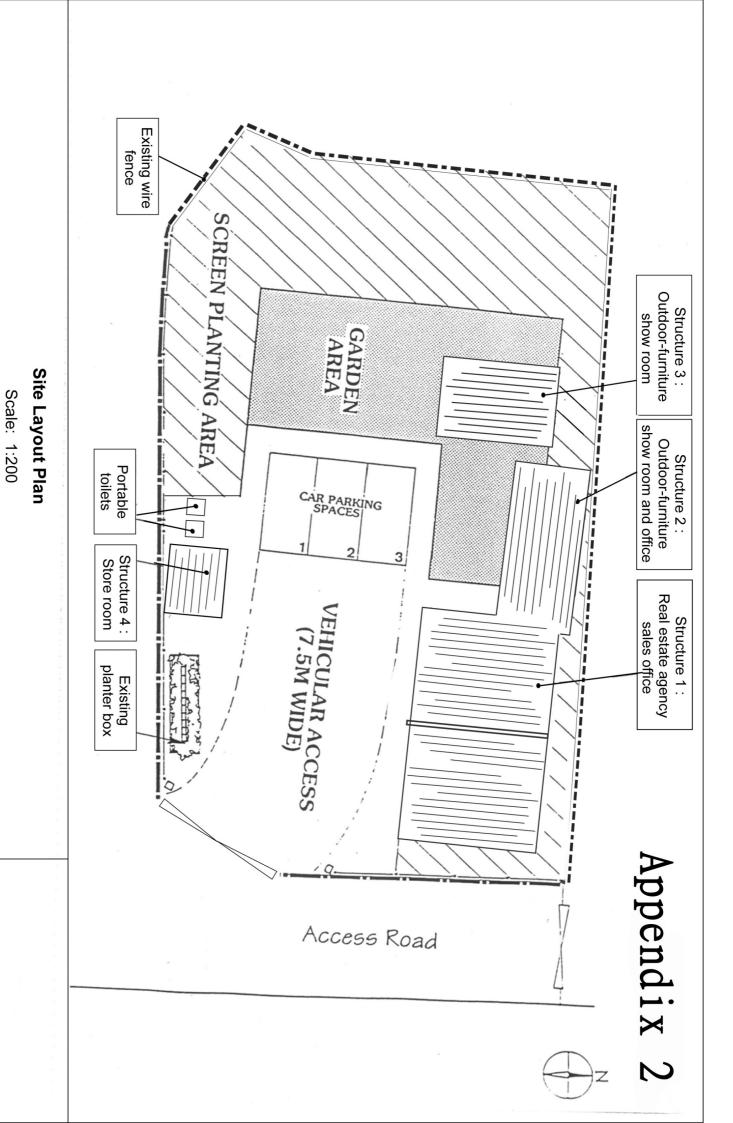

Scale: 1:200

## **Teamset Investment Limited**

No. 2 Palm Springs Boulevard, Wo Shang Wai, Yuen Long, NT

\_\_\_\_\_