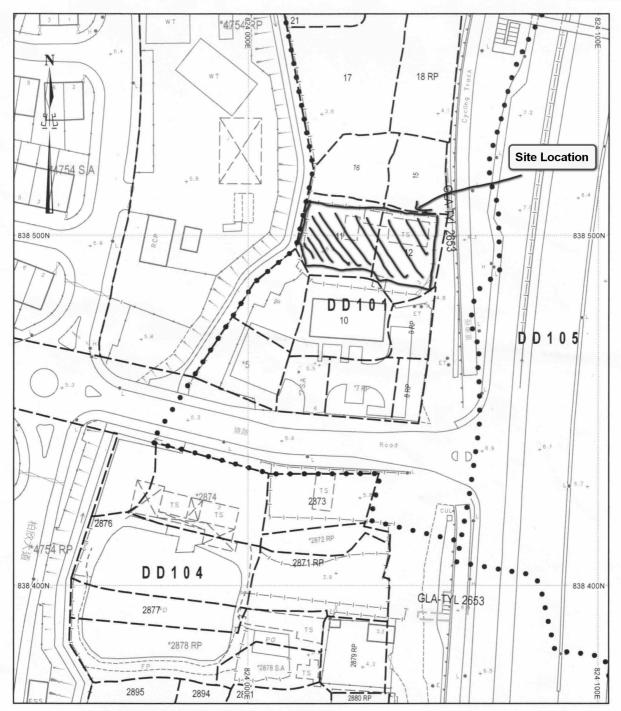

## 地段索引圖 LOT INDEX PLAN

Appendix 1

地政總署測繪處 Survey and Mapping Office, Lands Department

比例尺 SCALE 1:1000 \*\* metres 10 0 10 20 30 40 50 metres

ijij.

Locality:

Lot Index Plan No.: LIP1616546P

District Survey Office : Lands Information Center

Date: 06-Dec-2024

Reference No.: 2-SE-11D,2-SE-12C,2-SE-16B,2-SE-17A

香港特別行政區政府 — 版權所有 © Copyright reserved - Hong Kong SAR Government

SMO-P01 20241206111810 10

摘要說明:本地段索引圖在其背景的地形圖上標示了各種永久和短期持有的土地的圖像界線。這些土地包括私人地段、政府撥地、短期租約批地,以及其他作核准用途的土地。請注意:(1)本索引圖上的資料會被不時更新而不作事先通知;(2)索引圖的更新或會延後於有關資料的實際變更;以及(3)本索引圖中顯示的界線僅供識別之用,資料是否準確可靠,應徵詢專業土地測量節的意見。

**免责說明**:如因使用本地段索引圖,或因所依據的本索引圖資料出錯、遺漏、過時或有誤差而引致任何損失或損害,政府概不承擔任何法律責任。

Explanatory notes: This plan shows the graphical boundaries of different kinds of permanent and temporary land holdings with the topographic map in the backdrop. The land holdings as shown may include private lots, government land allocations, short term tenancies and other permitted uses of land. It must be noted that: (1) the information shown on this plan is subject to update without prior notification; (2) there may be time lag between an update and the related changes taken place; and (3) the graphical boundaries as shown are for identification purpose only and interpretation of their accuracy and reliability requires the advice from professional land surveyor. Disclaimer: The Government shall not be responsible for any loss or damage howsoever arising from the use of this plan or in reliance upon its correctness, completeness, timeliness or accuracy.