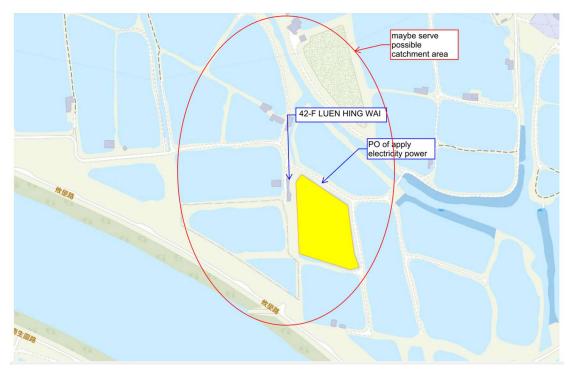

## For Planning Department & Environmental Protection Department

- 1. Please clarify the end user of the electricity supply
  - The electricity power supply of applicant is fishman at 42-F LUEN HING WAI.
  - The purpose of apply electricity power is engaged in aquaculture industry. The Electricity Power Usage of applicant is for fish farming, such as adjust the temperature of the waters for avoid reduce the quantify of fish farming-based temperature of the waters is not suitable to fish farming. Other than that, rainfall requires pumping to avoid flooding to cause the fish to swim away due to failure to drain water in time. The last is applicant is following the advice of the Agriculture, Fisheries and Conservation Department to fishing Jade Perch which is the type of freshwater fish has higher requirements for adapting to temperature and water oxygen concentration than ordinary freshwater fish.
  - Other fishman in LUEN HING WAI who are nearby by 42-F LUEN HING WAI
    maybe serve possible catchment area of enclosed subject to future
    application of electricity supply.
- 2. Please clarify the voltage of the cable(s)
  - The standard voltage is 380V, Low voltage 300 4 core AL underground cable.