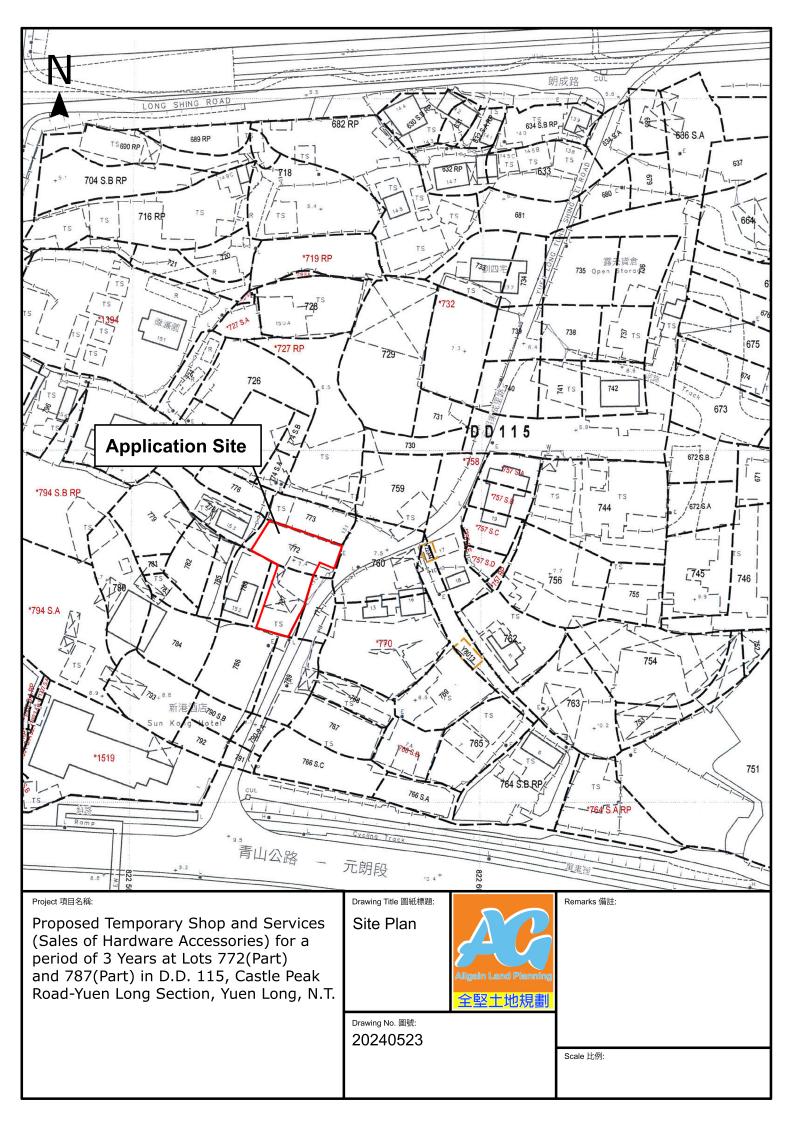

Height: Not exceeding 7.5m

Project 項目名稱:

Proposed Temporary Shop and Services (Sales of Hardware Accessories) for a period of 3 Years at Lots 772(Part) and 787(Part) in D.D. 115, Castle Peak Road-Yuen Long Section, Yuen Long, N.T. Drawing Title 圖紙標題: