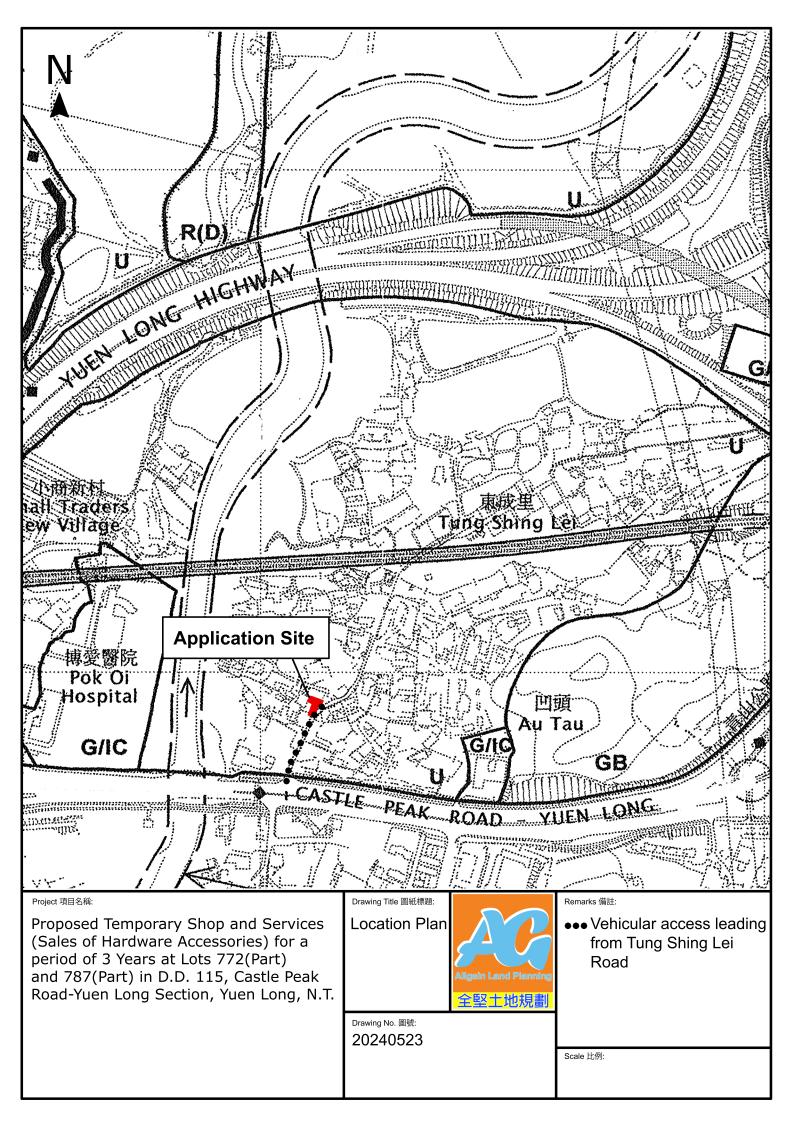

Height: Not exceeding 7.5m

Project 項目名稱:

Proposed Temporary Shop and Services (Sales of Hardware Accessories) for a period of 3 Years at Lots 772(Part) and 787(Part) in D.D. 115, Castle Peak Road-Yuen Long Section, Yuen Long, N.T. Drawing Title 圖紙標題: