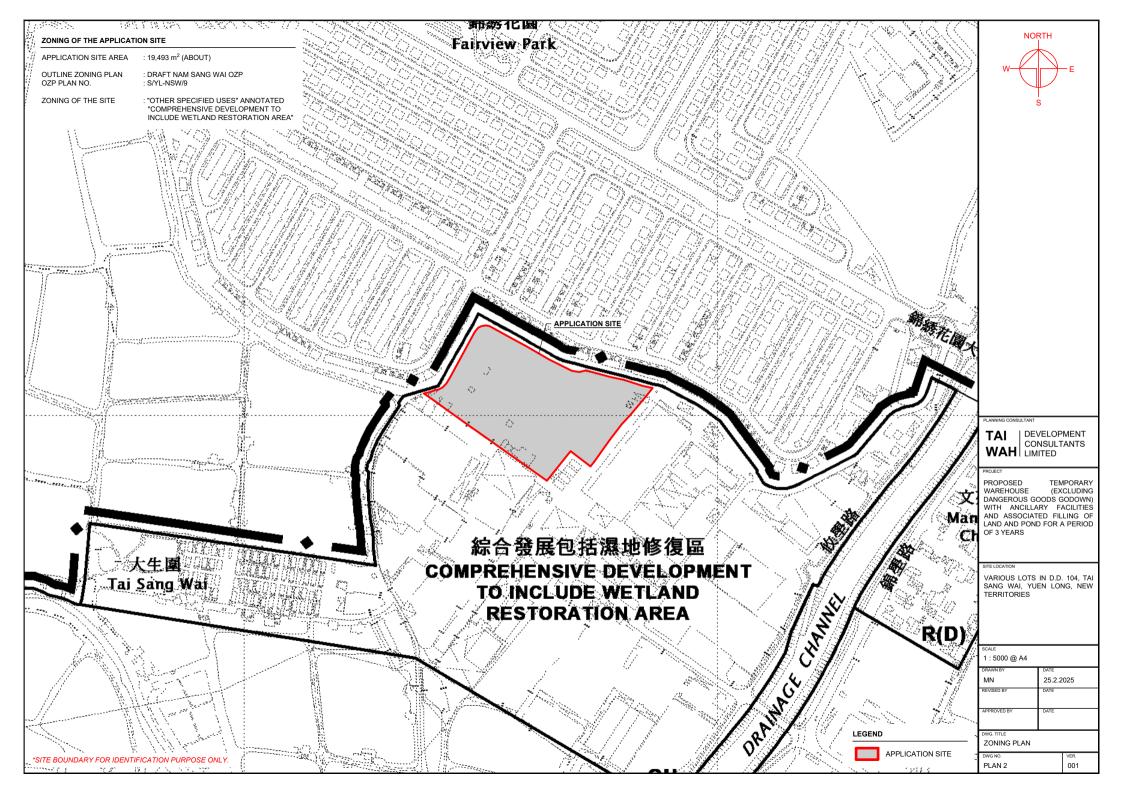

## **LIST OF PLANS**

| Plan 1 | Location plan                                     |
|--------|---------------------------------------------------|
| Plan 2 | Plan showing the zoning of the Site               |
| Plan 3 | Plan showing the land status of the Site          |
| Plan 4 | Layout plan                                       |
| Plan 5 | Plan showing the filling of land/pond at the Site |
| Plan 6 | Swept path analysis                               |