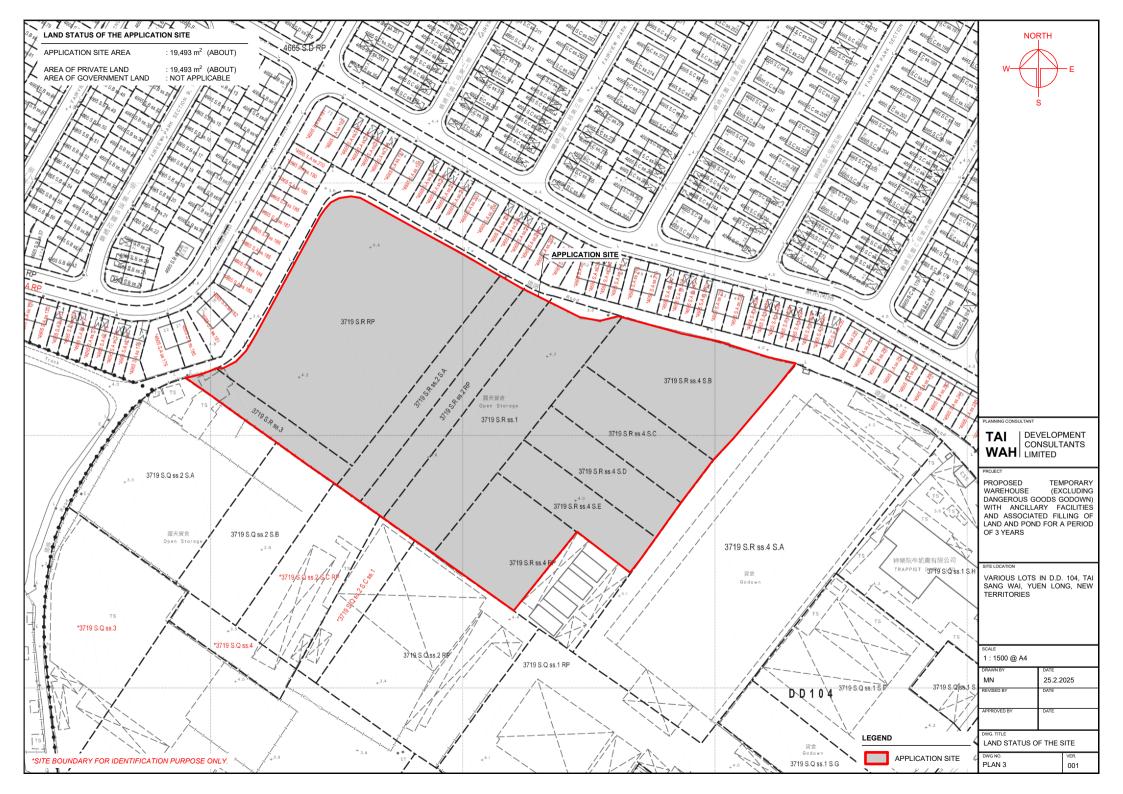

## **LIST OF PLANS**

| Plan 1 | Location plan                                     |
|--------|---------------------------------------------------|
| Plan 2 | Plan showing the zoning of the Site               |
| Plan 3 | Plan showing the land status of the Site          |
| Plan 4 | Layout plan                                       |
| Plan 5 | Plan showing the filling of land/pond at the Site |
| Plan 6 | Swept path analysis                               |