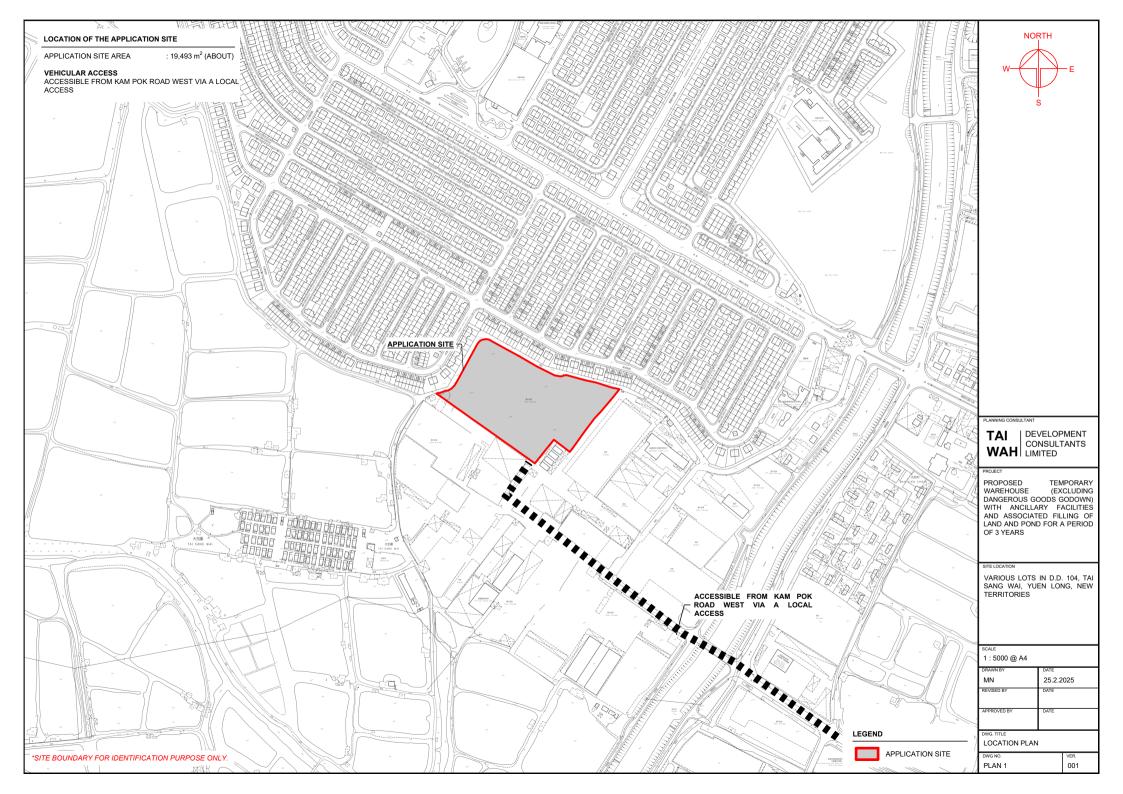

## **LIST OF PLANS**

| Plan 1 | Location plan                                     |
|--------|---------------------------------------------------|
| Plan 2 | Plan showing the zoning of the Site               |
| Plan 3 | Plan showing the land status of the Site          |
| Plan 4 | Layout plan                                       |
| Plan 5 | Plan showing the filling of land/pond at the Site |
| Plan 6 | Swept path analysis                               |