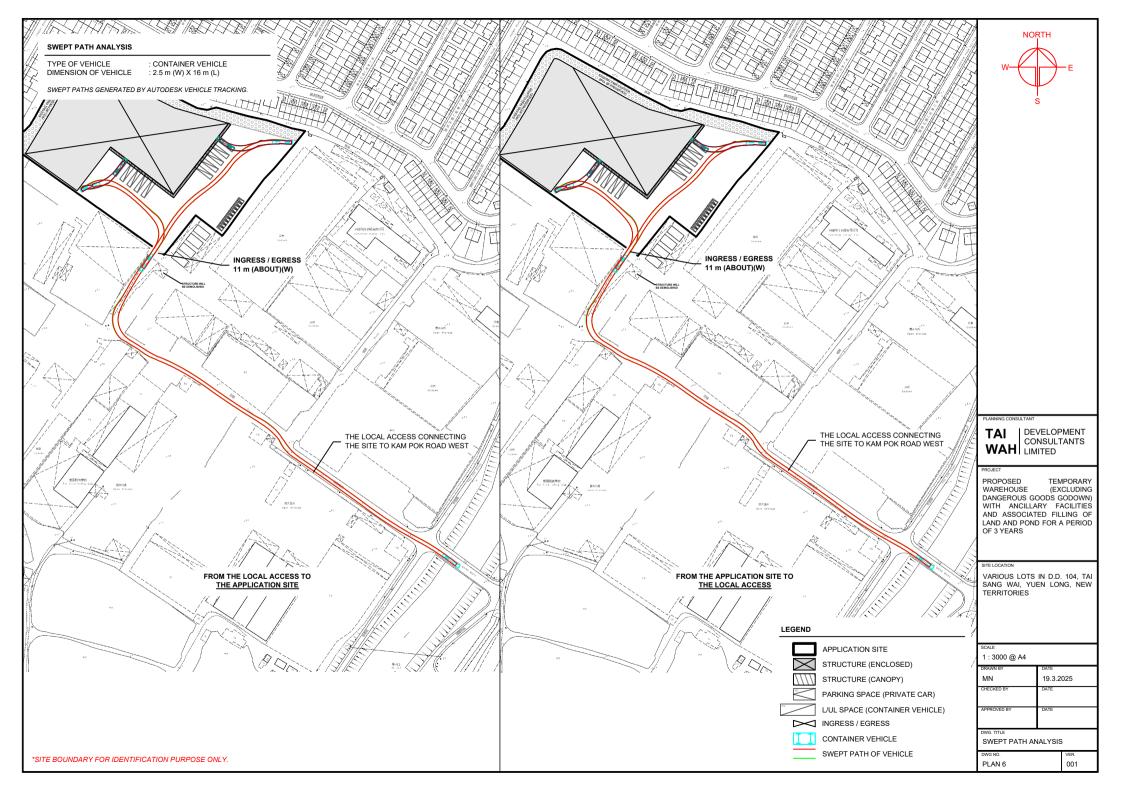

## **LIST OF PLANS**

| Plan 1 | Location plan                                     |
|--------|---------------------------------------------------|
| Plan 2 | Plan showing the zoning of the Site               |
| Plan 3 | Plan showing the land status of the Site          |
| Plan 4 | Layout plan                                       |
| Plan 5 | Plan showing the filling of land/pond at the Site |
| Plan 6 | Swept path analysis                               |