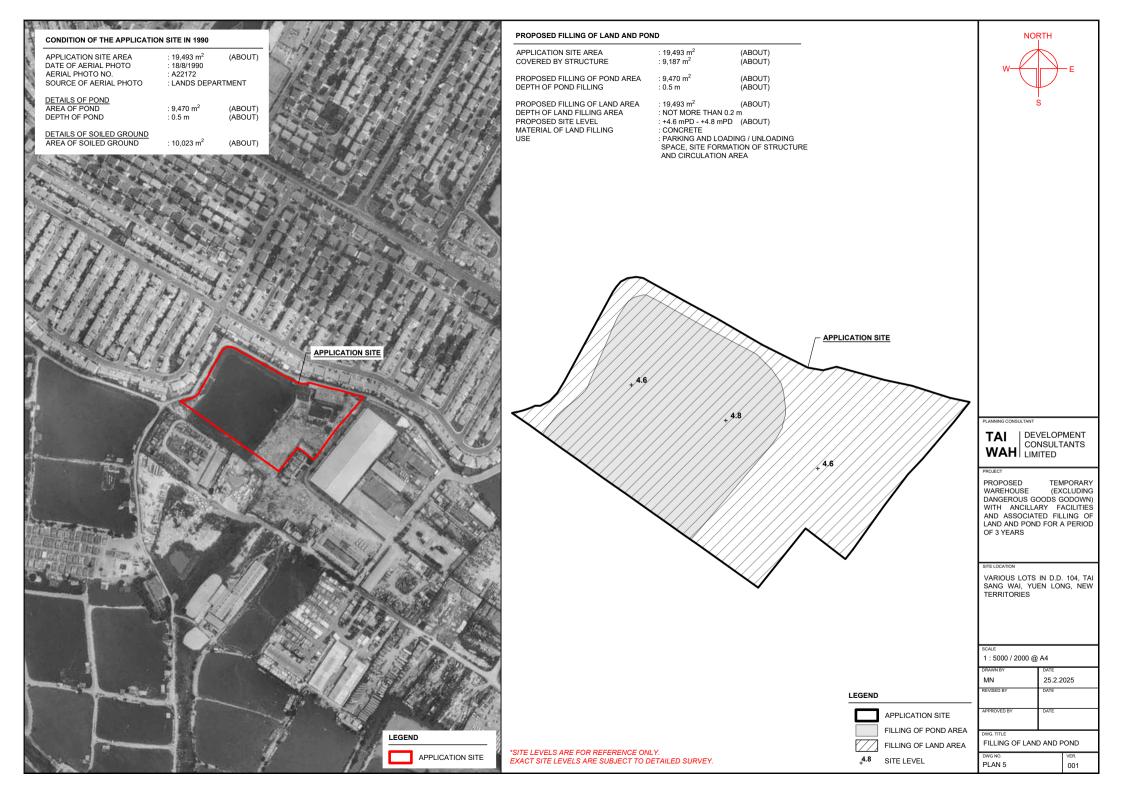

## **LIST OF PLANS**

| Plan 1 | Location plan                                     |
|--------|---------------------------------------------------|
| Plan 2 | Plan showing the zoning of the Site               |
| Plan 3 | Plan showing the land status of the Site          |
| Plan 4 | Layout plan                                       |
| Plan 5 | Plan showing the filling of land/pond at the Site |
| Plan 6 | Swept path analysis                               |

| DEVELOPMENT PARAMETE                                            |                                                                             |                               |
|-----------------------------------------------------------------|-----------------------------------------------------------------------------|-------------------------------|
| APPLICATION SITE AREA                                           |                                                                             |                               |
| COVERED AREA<br>UNCOVERED AREA                                  | : 19,493 m <sup>2</sup><br>: 9,187 m <sup>2</sup><br>: 10,306m <sup>2</sup> | (ABOUT)<br>(ABOUT)<br>(ABOUT) |
| PLOT RATIO                                                      | : 0.47                                                                      | (ABOUT)                       |
| SITE COVERAGE  NO. OF STRUCTURE  DOMESTIC GFA  NON-DOMESTIC GFA | : 47 %<br>: 2<br>: N/A<br>: 9,187 m <sup>2</sup>                            | (ABOUT)                       |
| TOTAL GFA  BUILDING HEIGHT                                      | : 9,187 m <sup>2</sup><br>: 6 m - 8.5 m                                     | (ABOUT)                       |
|                                                                 |                                                                             |                               |
|                                                                 |                                                                             |                               |
|                                                                 |                                                                             |                               |
|                                                                 |                                                                             |                               |
| PARKING AND LOADING / U                                         | NLOADING PRO                                                                | VISIONS                       |
| NO. OF PRIVATE CAR PARK                                         | (ING SPACE                                                                  | : 10                          |
| -                                                               | KING SPACE<br>PACE<br>ONTAINER VEHIC                                        | : 10<br>: 5 m (L) :           |