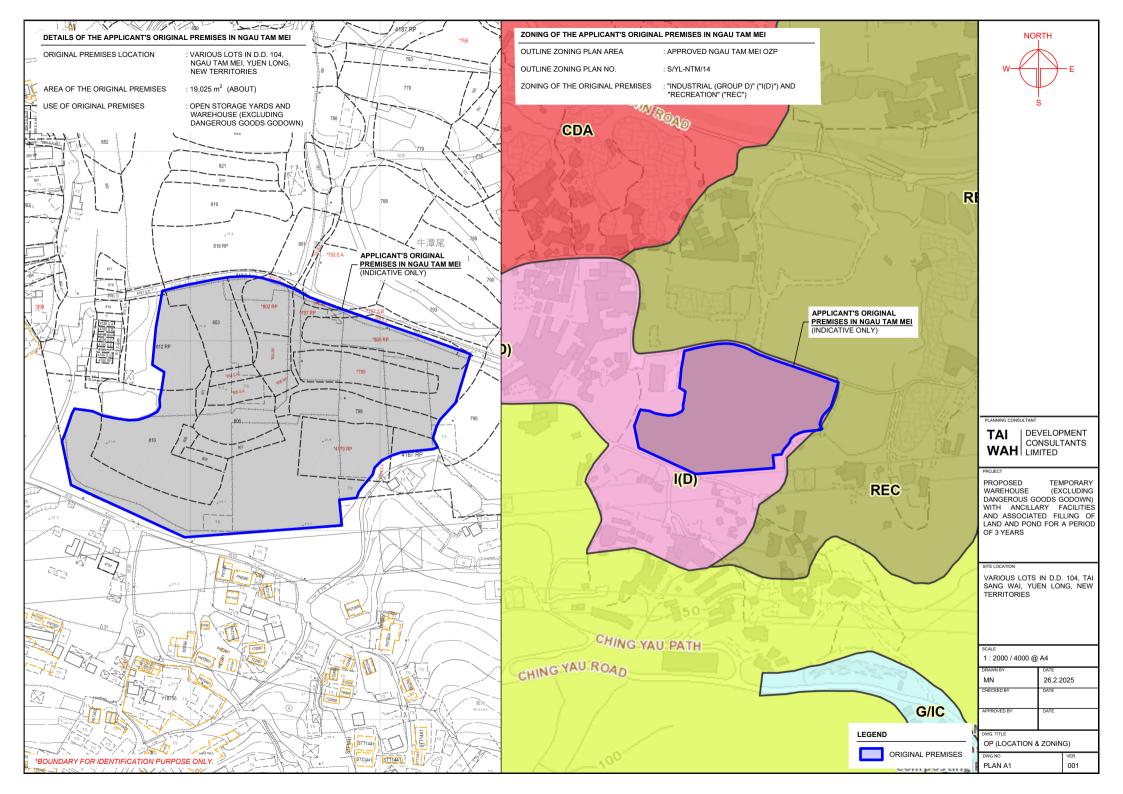

#### To facilitate the relocation of the affected premises affected by government development

- 1.1 The current application intends to facilitate the relocation of a portion of the existing business operator's affected premises on various lots in D.D. 104 due to land resumption and to pave way for the development of the NTM NDA (**Plan A1**). Details of the existing business operator and the affected premises are enclosed at **Annex 2**.
- 1.2 The affected premises falls within an area zoned "Industrial (Group D)" ("I(D)") on the Approved Ngau Tam Mei Outline Zoning Plan No.: S/YL-NTM/14 (Plan A1). Besides, the affected premises mostly situates within an area indicated as 'Integrated Medical Teaching and Research Hospital and Third Medical School' on the Broad Land Use Concept Plan in the development proposal of NTM NDA (Plan A2). As the concerned land parcels are expected to be resumed and reverted to the Government in the near future, the applicant desperately needs to identify a suitable site for relocation in order to continue the business operation.