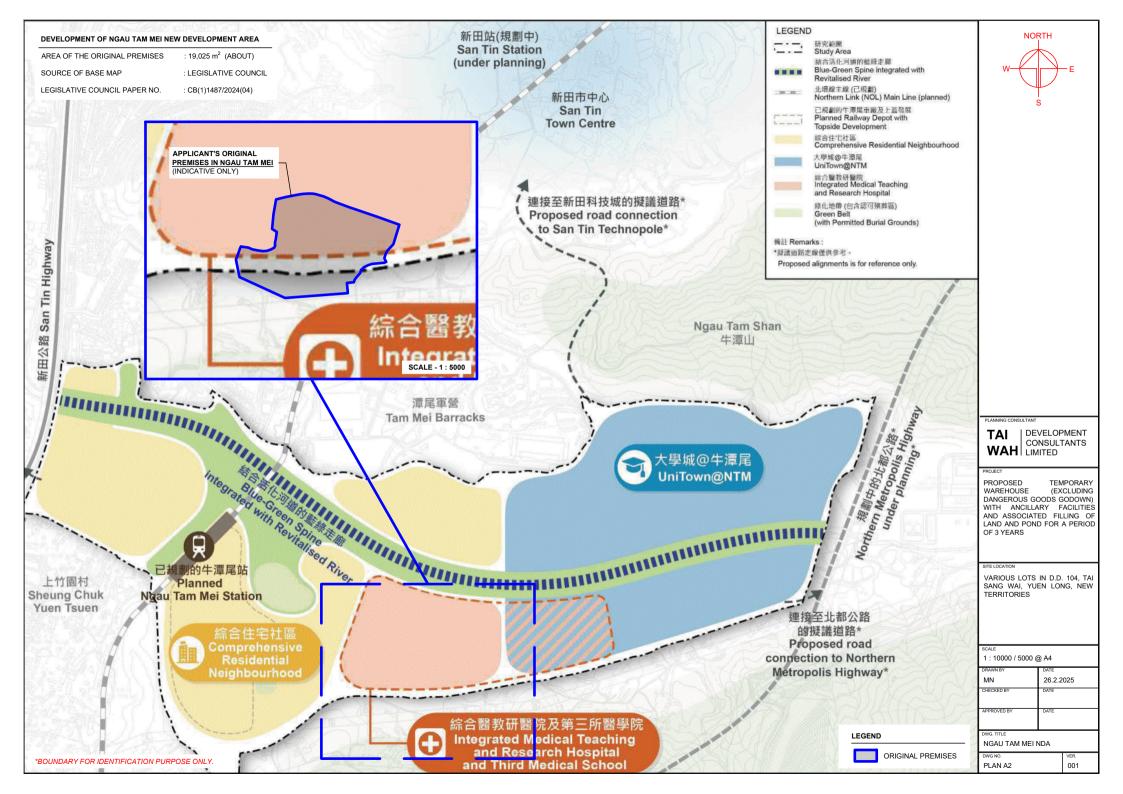

#### To facilitate the relocation of the affected premises affected by government development

- 1.1 The current application intends to facilitate the relocation of a portion of the existing business operator's affected premises on various lots in D.D. 104 due to land resumption and to pave way for the development of the NTM NDA (**Plan A1**). Details of the existing business operator and the affected premises are enclosed at **Annex 2**.
- 1.2 The affected premises falls within an area zoned "Industrial (Group D)" ("I(D)") on the Approved Ngau Tam Mei Outline Zoning Plan No.: S/YL-NTM/14 (Plan A1). Besides, the affected premises mostly situates within an area indicated as 'Integrated Medical Teaching and Research Hospital and Third Medical School' on the Broad Land Use Concept Plan in the development proposal of NTM NDA (Plan A2). As the concerned land parcels are expected to be resumed and reverted to the Government in the near future, the applicant desperately needs to identify a suitable site for relocation in order to continue the business operation.