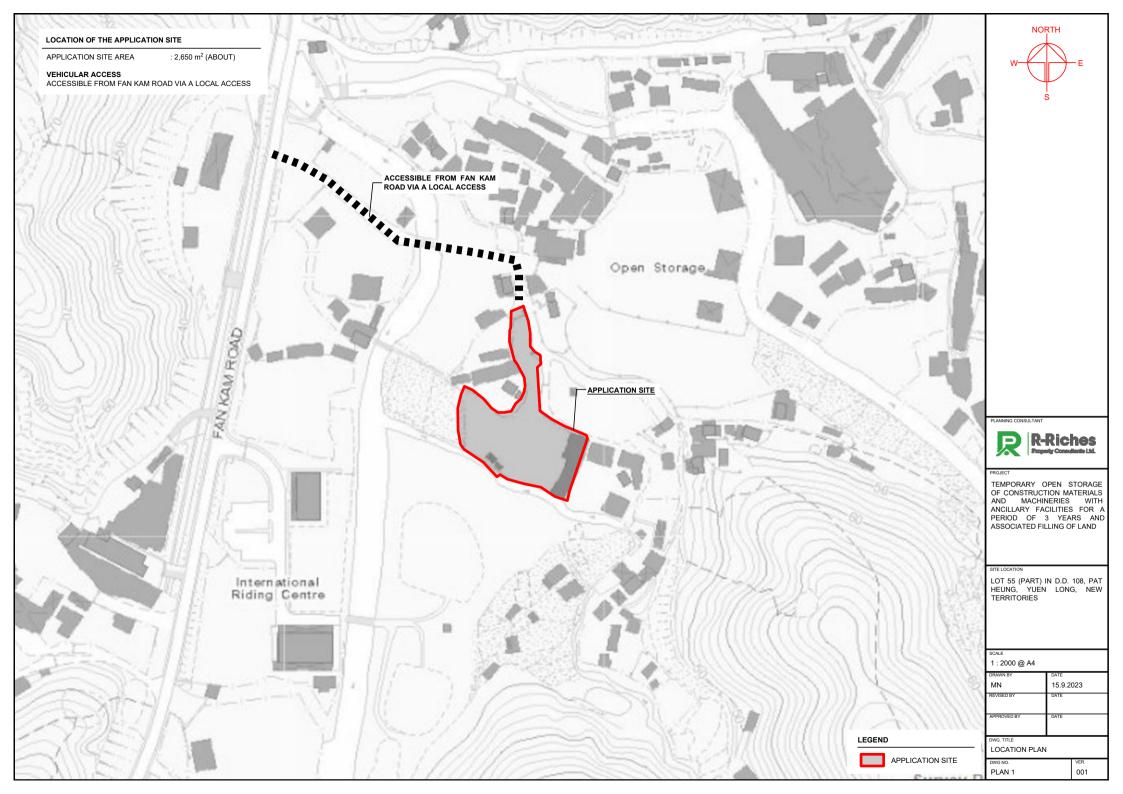

PROPOSED TEMPORARY OPEN STORAGE OF CONSTRUCTION MATERIALS AND MACHINERIES WITH ANCILLARY FACILITIES FOR A PERIOD OF 3 YEARS AND ASSOCIATED FILLING OF LAND

LOT 55 (PART) IN D.D. 108, PAT HEUNG, YUEN LONG, NEW TERRITORIES