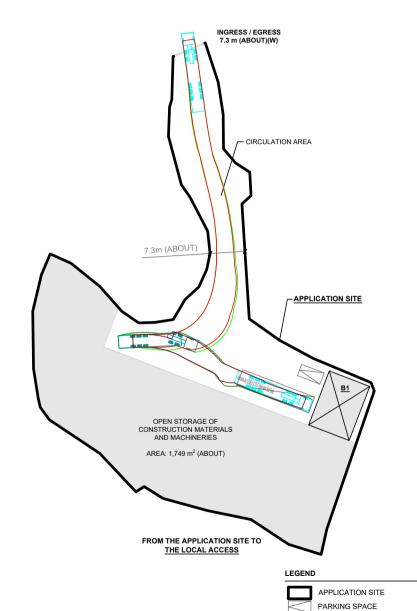

## SWEPT PATH ANALYSIS

TYPE OF VEHICLE : CONTAINER VEHICLE DIMENSION OF VEHICLE : 2.5 m (W) X 16 m (L)

SWEPT PATHS GENERATED BY AUTODESK VEHICLE TRACKING

PLANNING CONSULTAN

PROJEC

TEMPORARY OPEN STORAGE
OF CONSTRUCTION MATERIALS
AND MACHINERIES WITH
ANCILLARY FACILITIES FOR A
PERIOD OF 3 YEARS AND
ASSOCIATED FILLING OF LAND

DWG. TITLE

LOADING / UNLOADING SPACE

CONTAINER VEHICLE
SWEPT PATH OF VEHICLE

SWEPT PATH ANALYSIS

| DWG NO. | VER. |
|---------|------|
| PLAN 6  | 001  |