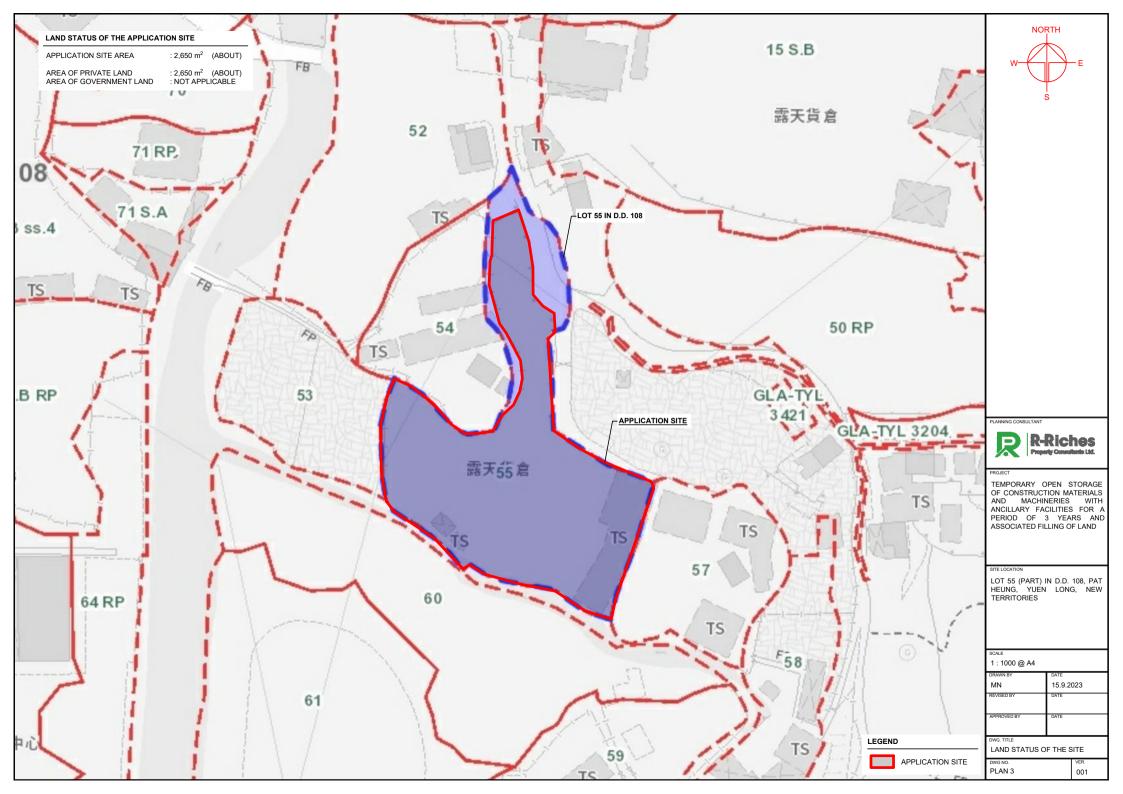

PROPOSED TEMPORARY OPEN STORAGE OF CONSTRUCTION MATERIALS AND MACHINERIES WITH ANCILLARY FACILITIES FOR A PERIOD OF 3 YEARS AND ASSOCIATED FILLING OF LAND

LOT 55 (PART) IN D.D. 108, PAT HEUNG, YUEN LONG, NEW TERRITORIES