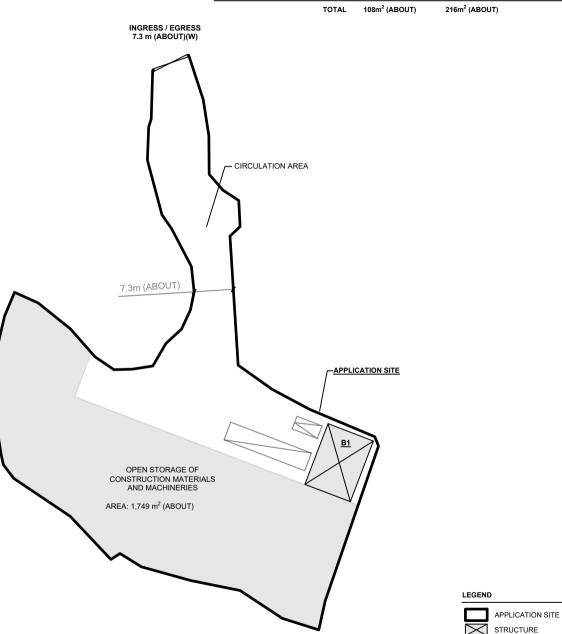

| DEVELOPMENT PARAMETERS                               |                                      |         |  |  |
|------------------------------------------------------|--------------------------------------|---------|--|--|
| APPLICATION SITE AREA                                | : 2,650 m <sup>2</sup>               | (ABOUT) |  |  |
| COVERED AREA                                         | : 108 m <sup>2</sup>                 | (ABOUT) |  |  |
| UNCOVERED AREA                                       | : 2,542 m <sup>2</sup>               | (ABOUT) |  |  |
| PLOT RATIO                                           | : 0.08                               | (ABOUT) |  |  |
| SITE COVERAGE                                        | : 4%                                 | (ABOUT) |  |  |
| NO. OF STRUCTURE<br>DOMESTIC GFA<br>NON-DOMESTIC GFA | : 1<br>: N/A<br>: 216 m <sup>2</sup> | (ABOUT) |  |  |

: 7 m

: 2

(ABOUT)

BUILDING HEIGHT

NO. OF STOREY

| STRUCTURE | USE                                   | COVERED AREA              | GFA                       | BUILDING HEIGHT      |
|-----------|---------------------------------------|---------------------------|---------------------------|----------------------|
| B1        | SITE OFFICE<br>WASHROOM<br>METER ROOM | 108m <sup>2</sup> (ABOUT) | 216m <sup>2</sup> (ABOUT) | 7m (ABOUT)(2-STOREY) |

LAYOUT PLAN

PARKING SPACE

INGRESS / EGRESS

LOADING / UNLOADING SPACE

DWG NO. PLAN 4 001