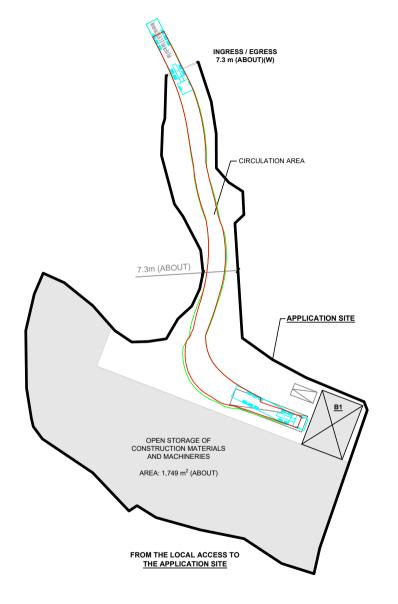

LAYOUT PLAN

PARKING SPACE

INGRESS / EGRESS

LOADING / UNLOADING SPACE

DWG NO. PLAN 4 001

## PARKING AND LOADING / UNLOADING PROVISIONS

NO. OF PRIVATE CAR PARKING SPACE

DIMENSION OF PARKING SPACE : 5 m (L) x 2.5 m (W)

NO. OF L/UL SPACE FOR CONTAIN VEHICLE

DIMENSION OF L/UL SPACE : 16 m (L) x 3.5 m (W)