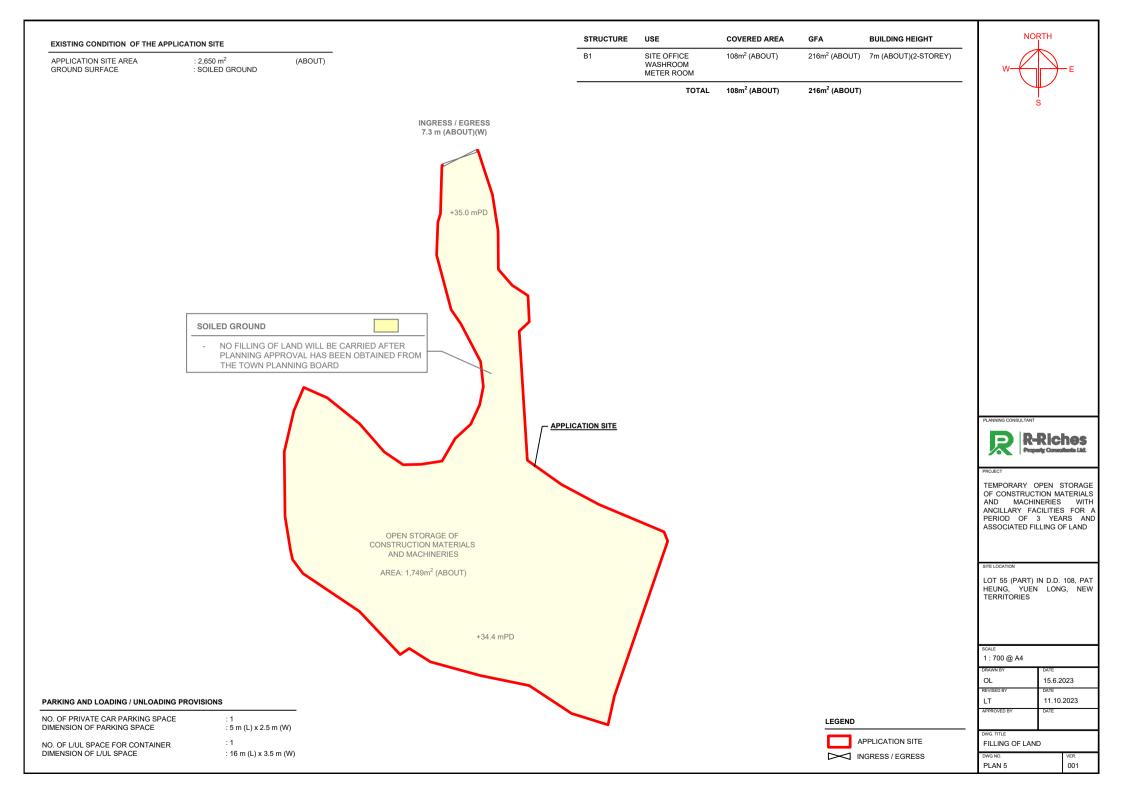

| DEVELOPMENT PARAMETERS                               |                                      |         |  |  |
|------------------------------------------------------|--------------------------------------|---------|--|--|
| APPLICATION SITE AREA                                | : 2,650 m <sup>2</sup>               | (ABOUT) |  |  |
| COVERED AREA                                         | : 108 m <sup>2</sup>                 | (ABOUT) |  |  |
| UNCOVERED AREA                                       | : 2,542 m <sup>2</sup>               | (ABOUT) |  |  |
| PLOT RATIO                                           | : 0.08                               | (ABOUT) |  |  |
| SITE COVERAGE                                        | : 4%                                 | (ABOUT) |  |  |
| NO. OF STRUCTURE<br>DOMESTIC GFA<br>NON-DOMESTIC GFA | : 1<br>: N/A<br>: 216 m <sup>2</sup> | (ABOUT) |  |  |

: 7 m

: 2

(ABOUT)

BUILDING HEIGHT

NO. OF STOREY

| STRUCTURE | USE                                   | COVERED AREA              | GFA                       | BUILDING HEIGHT      |
|-----------|---------------------------------------|---------------------------|---------------------------|----------------------|
| B1        | SITE OFFICE<br>WASHROOM<br>METER ROOM | 108m <sup>2</sup> (ABOUT) | 216m <sup>2</sup> (ABOUT) | 7m (ABOUT)(2-STOREY) |

PROPOSED TEMPORARY OPEN STORAGE OF CONSTRUCTION MATERIALS AND MACHINERIES WITH ANCILLARY FACILITIES FOR A PERIOD OF 3 YEARS AND ASSOCIATED FILLING OF LAND

LOT 55 (PART) IN D.D. 108, PAT HEUNG, YUEN LONG, NEW TERRITORIES

## PARKING AND LOADING / UNLOADING PROVISIONS

NO. OF PRIVATE CAR PARKING SPACE

DIMENSION OF PARKING SPACE : 5 m (L) x 2.5 m (W)

NO. OF L/UL SPACE FOR CONTAIN VEHICLE

DIMENSION OF L/UL SPACE : 16 m (L) x 3.5 m (W)