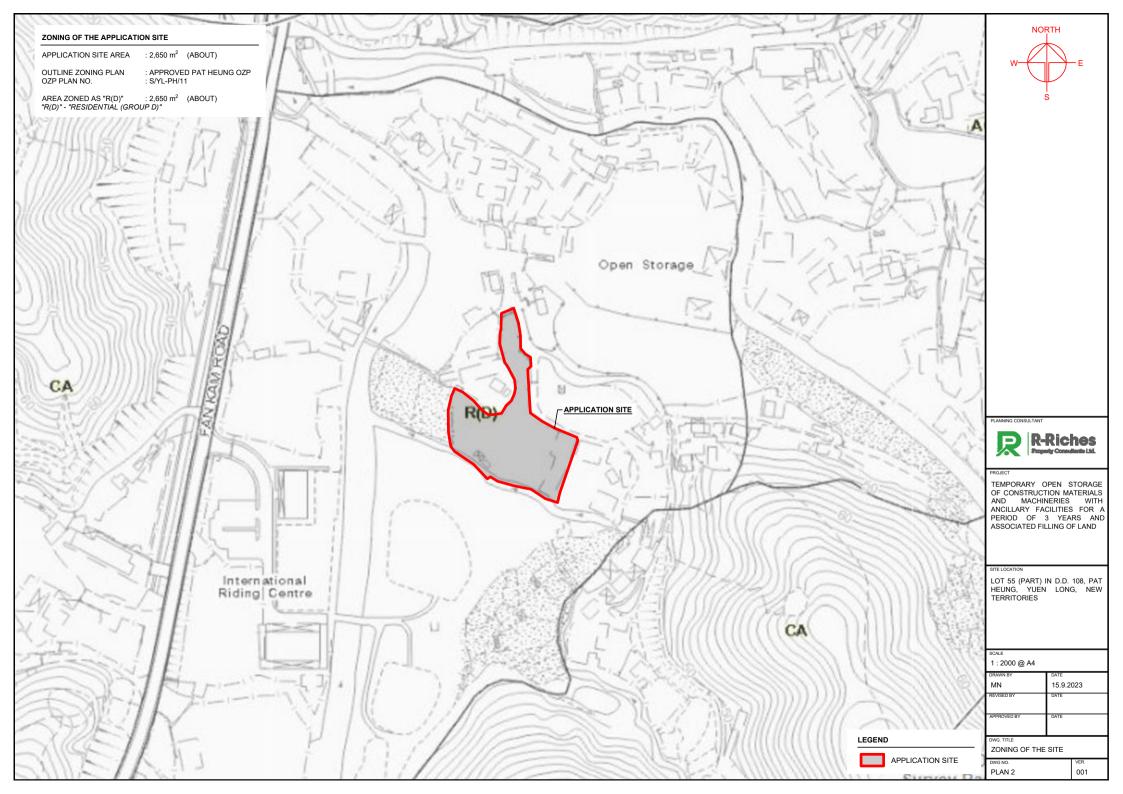

PROPOSED TEMPORARY OPEN STORAGE OF CONSTRUCTION MATERIALS AND MACHINERIES WITH ANCILLARY FACILITIES FOR A PERIOD OF 3 YEARS AND ASSOCIATED FILLING OF LAND

LOT 55 (PART) IN D.D. 108, PAT HEUNG, YUEN LONG, NEW TERRITORIES