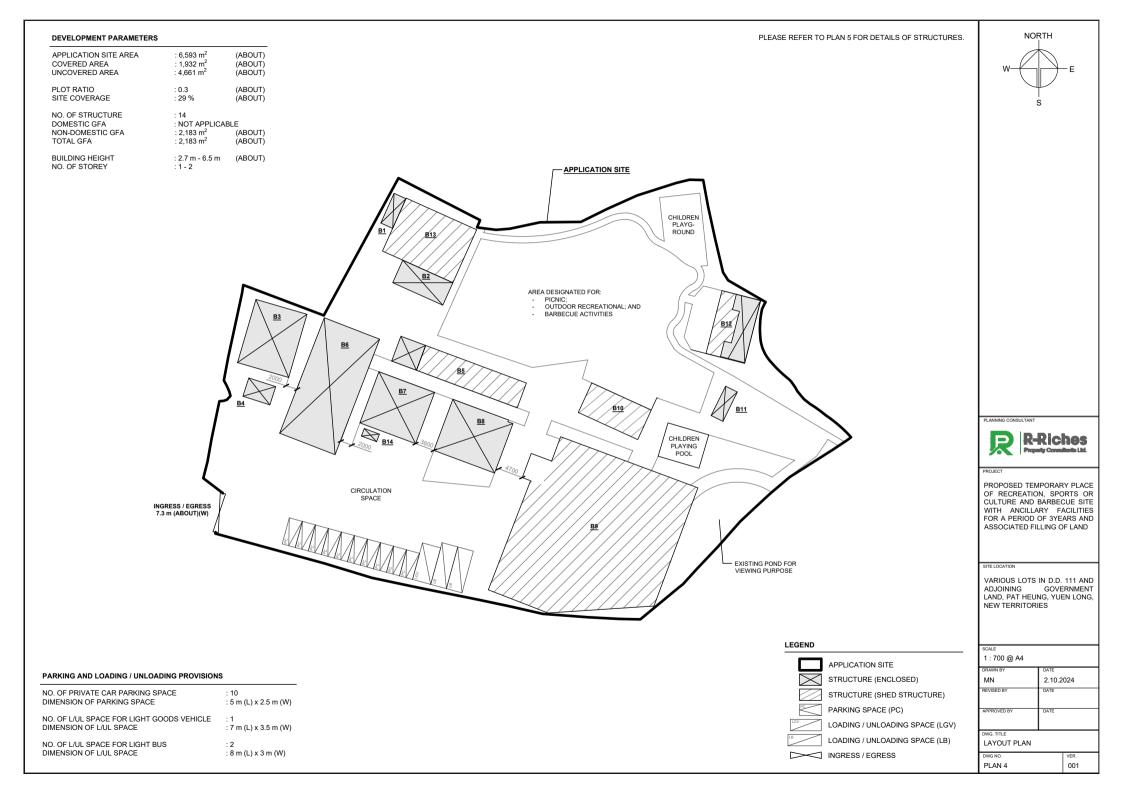

| STRUCTURE | USE                                         | COVERED<br>AREA              | GROSS FLOOR<br>AREA                      | BUILDING<br>HEIGHT      |
|-----------|---------------------------------------------|------------------------------|------------------------------------------|-------------------------|
| B1        | AGRICULTURAL TOOLS EXHIBITION CENTRE        | 15 m <sup>2</sup> (ABOUT)    | 30 m <sup>2</sup> (ABOUT)                | 5.2 m (ABOUT)(2-STOREY) |
| B2        | PET GARDEN                                  | 46 m <sup>2</sup> (ABOUT)    | 46 m <sup>2</sup> (ABOUT)                | 3.6 m (ABOUT)(1-STOREY) |
| B3        | FARMING LECTURE ROOM                        | 120 m <sup>2</sup> (ABOUT)   | 230 m <sup>2</sup> (ABOUT) <sup>#1</sup> | 5.6 m (ABOUT)(2-STOREY) |
| B4        | REFRESHMENT KIOSK                           | 18 m <sup>2</sup> (ABOUT)    | 18 m <sup>2</sup> (ABOUT)                | 2.7 m (ABOUT)(1-STOREY) |
| B5**      | PET GARDEN                                  | 122 m <sup>2</sup> (ABOUT)   | 122 m <sup>2</sup> (ABOUT)               | 3.5 m (ABOUT)(1-STOREY) |
| B6        | CHILDREN LEARNING CENTRE                    | 214 m <sup>2</sup> (ABOUT)   | 229 m <sup>2</sup> (ABOUT) <sup>#2</sup> | 5.3 m (ABOUT)(2-STOREY) |
| B7        | CHILDREN LEARNING CENTRE                    | 111 m <sup>2</sup> (ABOUT)   | 111 m <sup>2</sup> (ABOUT)               | 3.5 m (ABOUT)(1-STOREY) |
| B8        | MULTI-FUNCTION ROOM FOR CHILDREN ACTIVITIES | 119 m <sup>2</sup> (ABOUT)   | 230 m <sup>2</sup> (ABOUT) <sup>#3</sup> | 6.5 m (ABOUT)(2-STOREY) |
| B9*       | RAIN SHELTER FOR ACTIVITY PLAZA             | 832 m <sup>2</sup> (ABOUT)   | 832 m <sup>2</sup> (ABOUT)               | 5.2 m (ABOUT)(1-STOREY) |
| B10*      | OBSERVATORY VIEWING DECK                    | 73 m² (ÀBOUT) <sup>′</sup>   | 73 m² (ÀBOUT) <sup>′</sup>               | 2.8 m (ABOUT)(1-STOREY) |
| B11       | STORAGE OF MISCELLANEOUS GOODS              | 15 m <sup>2</sup> (ABOUT)    | 15 m <sup>2</sup> (ABOUT)                | 3.5 m (ABOUT)(1-STOREY) |
| B12**     | AGRICULTURAL DEMONSTRATION CENTRE           | 89 m <sup>2</sup> (ABOUT)    | 89 m <sup>2</sup> (ABOUT)                | 3.8 m (ABOUT)(1-STOREY) |
| B13*      | RAIN SHELTER FOR CHILDREN ACTIVITY          | 153 m <sup>2</sup> (ABOUT)   | 153 m <sup>2</sup> (ABOUT)               | 5.2 m (ABOUT)(1-STOREY) |
| B14       | WASHROOM                                    | 5 m <sup>2</sup> (ABOUT)     | 5m <sup>2</sup> (ABOUT)                  | 3 m (ABOUT)(1-STOREY)   |
|           | TOTAL                                       | 1,932 m <sup>2</sup> (ABOUT) | 2,183 m <sup>2</sup> (ABOUT)             |                         |

\*STRUCTURES B9, B10 AND B13 ARE SHED STRUCTURES

\*\* STRUCTURES B5 AND B12 ARE COMBINED WITH ENCLOSED STRUCTURE AND SHED STRUCTURES

- #1 STRUCTURE B3 GFA CALCULATION:  $120 \text{ m}^2 \text{ (G/F)} + 110 \text{ m}^2 \text{ (1/F)} = 230 \text{ m}^2 \text{ (ABOUT)}$
- #2 STRUCTURE B6 GFA CALCULATION:  $214 \text{ m}^2 \text{ (G/F)} + 15 \text{ m}^2 \text{ (1/F)} = 229 \text{ m}^2 \text{ (ABOUT)}$
- #3 STRUCTURE B8 GFA CALCULATION: 119  $m^2$  (G/F) + 111  $m^2$  (1/F) = 230  $m^2$  (ABOUT)

PLANNING CONSULTANT

PROJE

PROPOSED TEMPORARY PLACE OF RECREATION, SPORTS OR CULTURE AND BARBECUE SITE WITH ANCILLARY FACILITIES FOR A PERIOD OF 3YEARS AND ASSOCIATED FILLING OF LAND

SITE LOCATIO

VARIOUS LOTS IN D.D. 111 AND ADJOINING GOVERNMENT LAND, PAT HEUNG, YUEN LONG, NEW TERRITORIES