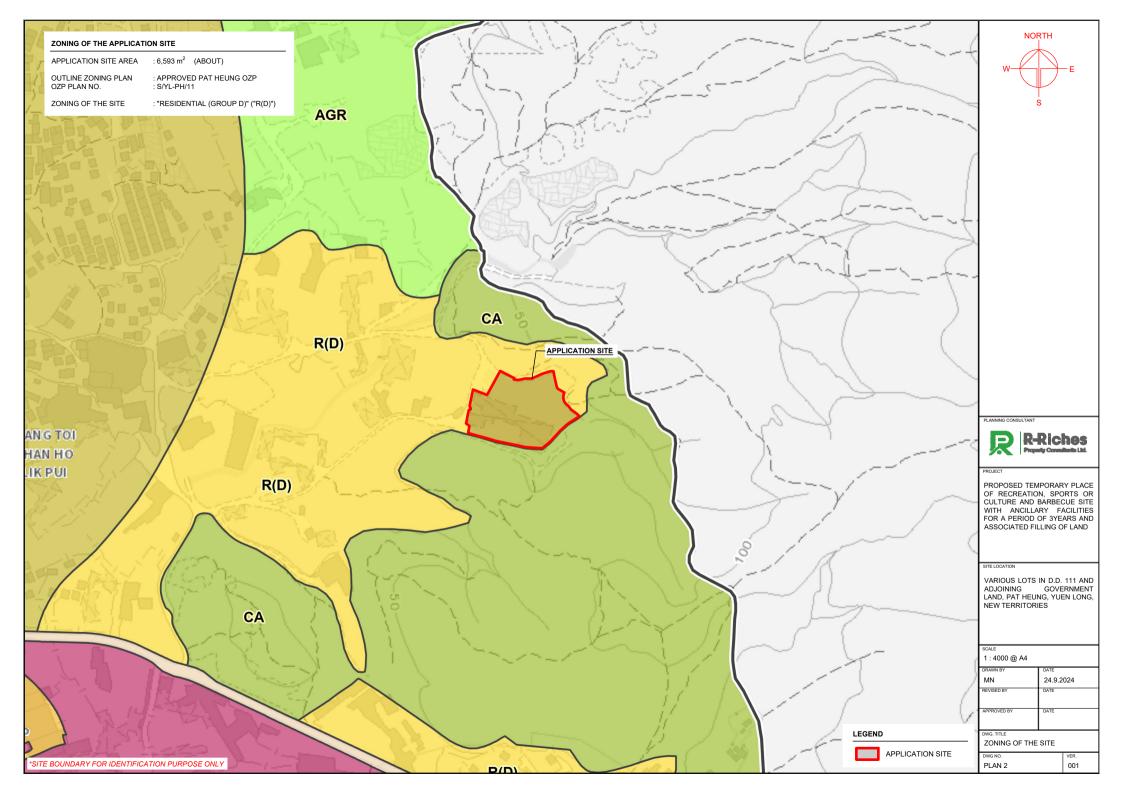

PLANNING CONSULTANT

PROJE

PROPOSED TEMPORARY PLACE OF RECREATION, SPORTS OR CULTURE AND BARBECUE SITE WITH ANCILLARY FACILITIES FOR A PERIOD OF 3YEARS AND ASSOCIATED FILLING OF LAND

SITE LOCATIO

VARIOUS LOTS IN D.D. 111 AND ADJOINING GOVERNMENT LAND, PAT HEUNG, YUEN LONG, NEW TERRITORIES