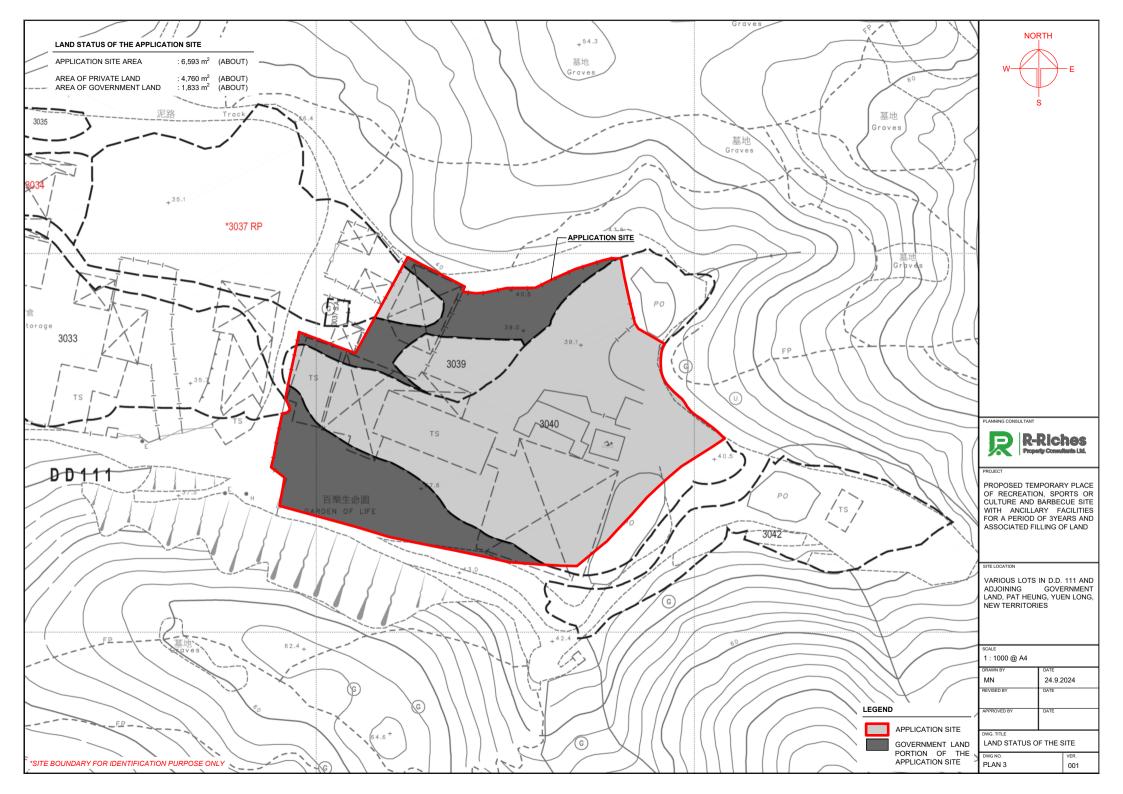

PLANNING CONSULTANT

PROJE

PROPOSED TEMPORARY PLACE OF RECREATION, SPORTS OR CULTURE AND BARBECUE SITE WITH ANCILLARY FACILITIES FOR A PERIOD OF 3YEARS AND ASSOCIATED FILLING OF LAND

SITE LOCATIO

VARIOUS LOTS IN D.D. 111 AND ADJOINING GOVERNMENT LAND, PAT HEUNG, YUEN LONG, NEW TERRITORIES