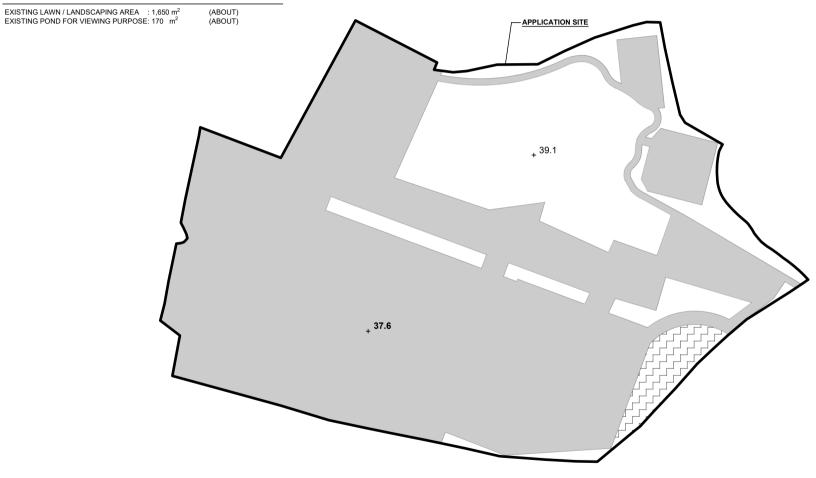

## LEGEND

EXISTING HARD-PAVED AREA

APPLICATION SITE

EXISTING POND

437.0 EXISTING SITE LEVEL

NORTH

PROPOSED TEMPORARY PLACE OF RECREATION, SPORTS OR CULTURE AND BARBECUE SITE WITH ANCILLARY FACILITIES FOR A PERIOD OF 3YEARS AND ASSOCIATED FILLING OF LAND

SITE LEVELS ARE FOR REFERENCE ONLY.