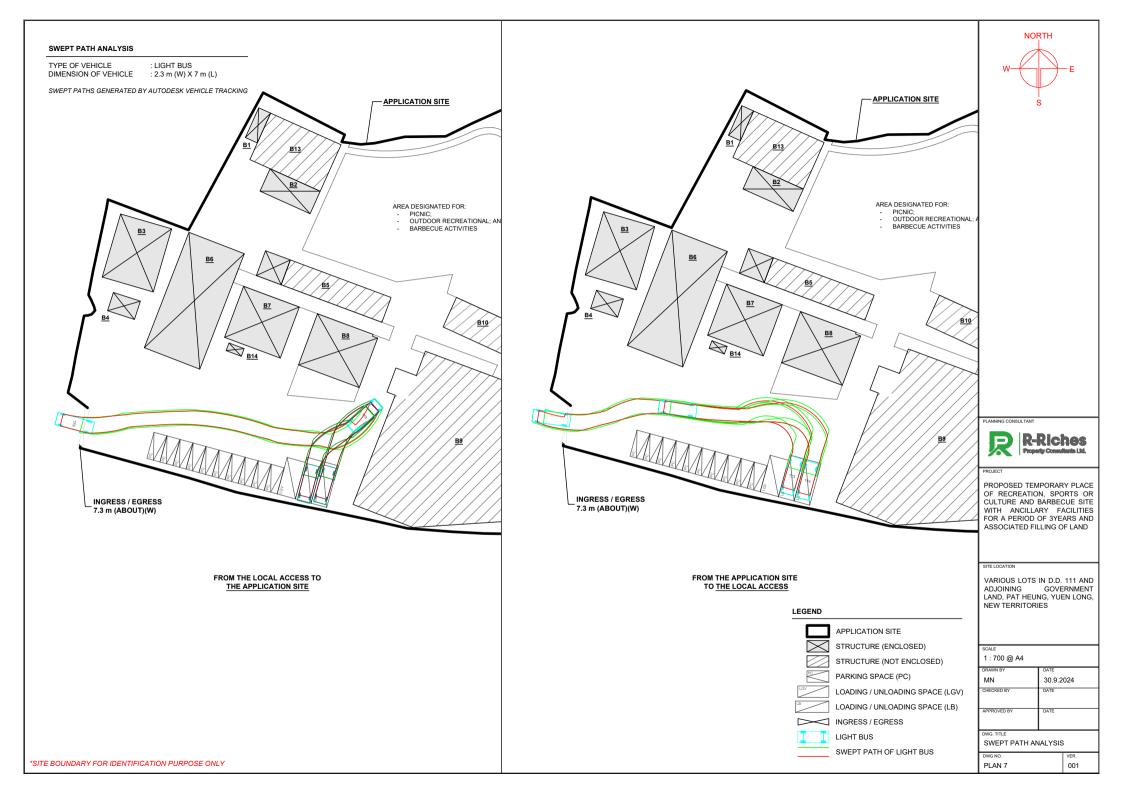

| STRUCTURE | USE                                         | COVERED<br>AREA              | GROSS FLOOR<br>AREA                      | BUILDING<br>HEIGHT      |
|-----------|---------------------------------------------|------------------------------|------------------------------------------|-------------------------|
| B1        | AGRICULTURAL TOOLS EXHIBITION CENTRE        | 15 m <sup>2</sup> (ABOUT)    | 30 m <sup>2</sup> (ABOUT)                | 5.2 m (ABOUT)(2-STOREY) |
| B2        | PET GARDEN                                  | 46 m <sup>2</sup> (ABOUT)    | 46 m <sup>2</sup> (ABOUT)                | 3.6 m (ABOUT)(1-STOREY) |
| B3        | FARMING LECTURE ROOM                        | 120 m <sup>2</sup> (ABOUT)   | 230 m <sup>2</sup> (ABOUT) <sup>#1</sup> | 5.6 m (ABOUT)(2-STOREY) |
| B4        | REFRESHMENT KIOSK                           | 18 m <sup>2</sup> (ABOUT)    | 18 m <sup>2</sup> (ABOUT)                | 2.7 m (ABOUT)(1-STOREY) |
| B5**      | PET GARDEN                                  | 122 m <sup>2</sup> (ABOUT)   | 122 m <sup>2</sup> (ABOUT)               | 3.5 m (ABOUT)(1-STOREY) |
| B6        | CHILDREN LEARNING CENTRE                    | 214 m <sup>2</sup> (ABOUT)   | 229 m <sup>2</sup> (ABOUT) <sup>#2</sup> | 5.3 m (ABOUT)(2-STOREY) |
| B7        | CHILDREN LEARNING CENTRE                    | 111 m <sup>2</sup> (ABOUT)   | 111 m <sup>2</sup> (ABOUT)               | 3.5 m (ABOUT)(1-STOREY) |
| B8        | MULTI-FUNCTION ROOM FOR CHILDREN ACTIVITIES | 119 m <sup>2</sup> (ABOUT)   | 230 m <sup>2</sup> (ABOUT) <sup>#3</sup> | 6.5 m (ABOUT)(2-STOREY) |
| B9*       | RAIN SHELTER FOR ACTIVITY PLAZA             | 832 m <sup>2</sup> (ABOUT)   | 832 m <sup>2</sup> (ABOUT)               | 5.2 m (ABOUT)(1-STOREY) |
| B10*      | OBSERVATORY VIEWING DECK                    | 73 m² (ÀBOUT) <sup>′</sup>   | 73 m² (ÀBOUT) <sup>′</sup>               | 2.8 m (ABOUT)(1-STOREY) |
| B11       | STORAGE OF MISCELLANEOUS GOODS              | 15 m <sup>2</sup> (ABOUT)    | 15 m <sup>2</sup> (ABOUT)                | 3.5 m (ABOUT)(1-STOREY) |
| B12**     | AGRICULTURAL DEMONSTRATION CENTRE           | 89 m <sup>2</sup> (ABOUT)    | 89 m <sup>2</sup> (ABOUT)                | 3.8 m (ABOUT)(1-STOREY) |
| B13*      | RAIN SHELTER FOR CHILDREN ACTIVITY          | 153 m <sup>2</sup> (ABOUT)   | 153 m <sup>2</sup> (ABOUT)               | 5.2 m (ABOUT)(1-STOREY) |
| B14       | WASHROOM                                    | 5 m <sup>2</sup> (ABOUT)     | 5m <sup>2</sup> (ABOUT)                  | 3 m (ABOUT)(1-STOREY)   |
|           | TOTAL                                       | 1,932 m <sup>2</sup> (ABOUT) | 2,183 m <sup>2</sup> (ABOUT)             |                         |

\*STRUCTURES B9, B10 AND B13 ARE SHED STRUCTURES

\*\* STRUCTURES B5 AND B12 ARE COMBINED WITH ENCLOSED STRUCTURE AND SHED STRUCTURES

- #1 STRUCTURE B3 GFA CALCULATION:  $120 \text{ m}^2 \text{ (G/F)} + 110 \text{ m}^2 \text{ (1/F)} = 230 \text{ m}^2 \text{ (ABOUT)}$
- #2 STRUCTURE B6 GFA CALCULATION:  $214 \text{ m}^2 \text{ (G/F)} + 15 \text{ m}^2 \text{ (1/F)} = 229 \text{ m}^2 \text{ (ABOUT)}$
- #3 STRUCTURE B8 GFA CALCULATION: 119  $m^2$  (G/F) + 111  $m^2$  (1/F) = 230  $m^2$  (ABOUT)