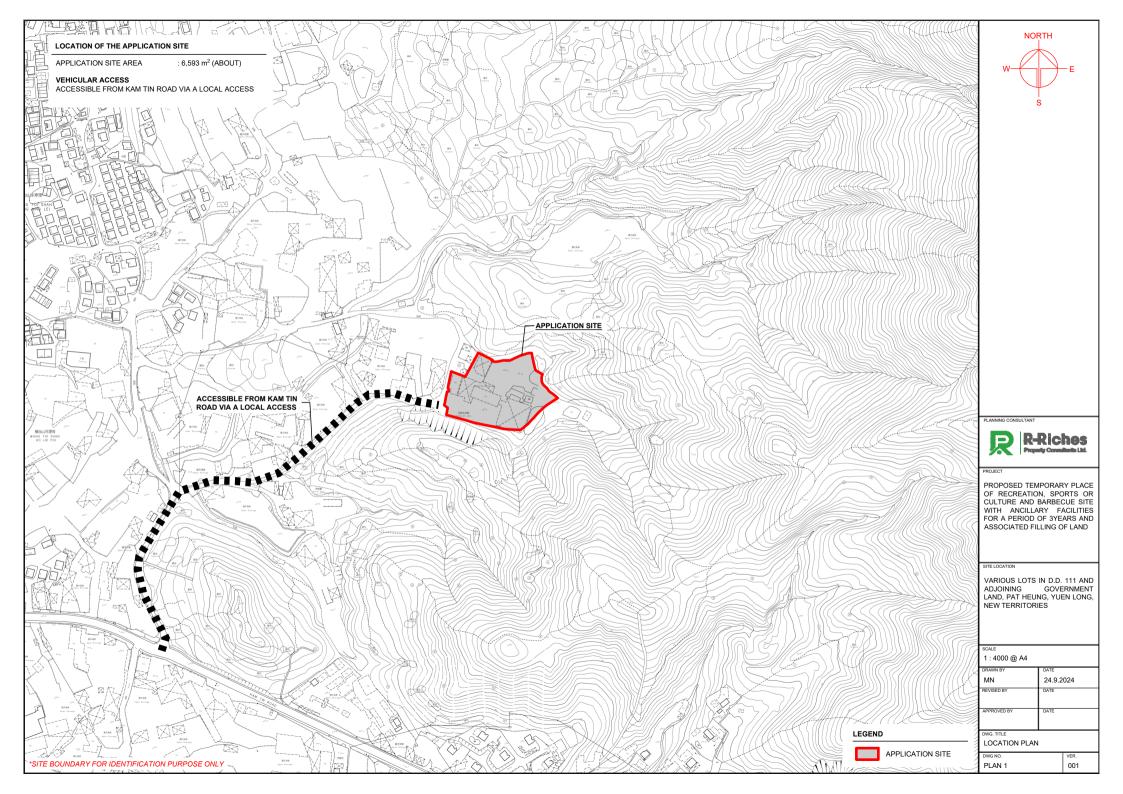

PLANNING CONSULTANT

PROJE

PROPOSED TEMPORARY PLACE OF RECREATION, SPORTS OR CULTURE AND BARBECUE SITE WITH ANCILLARY FACILITIES FOR A PERIOD OF 3YEARS AND ASSOCIATED FILLING OF LAND

SITE LOCATIO

VARIOUS LOTS IN D.D. 111 AND ADJOINING GOVERNMENT LAND, PAT HEUNG, YUEN LONG, NEW TERRITORIES