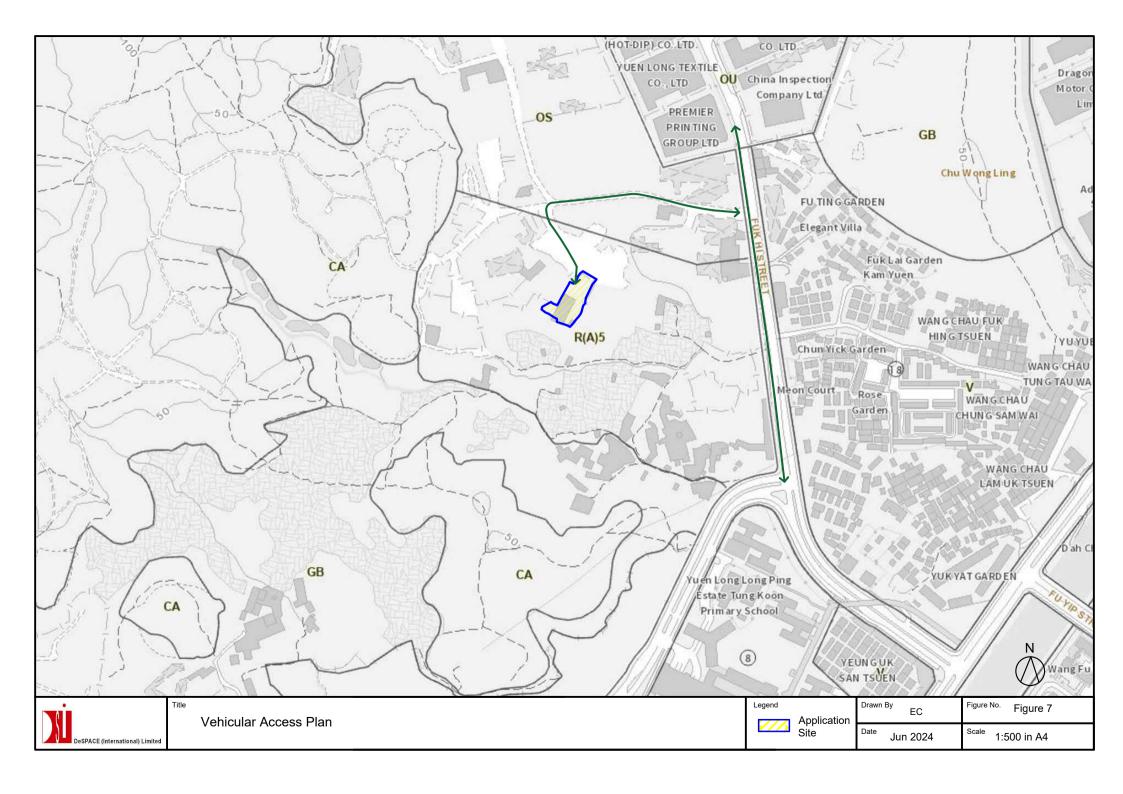

(for storage of timber materials), Rural Workshop and Vehicle Repair Workshop for a period of three years

ARTIST

A01 21/6/2024 PLANNING SHEET SIZE SCALE **REVISION** CONSULTANT A3 1:300 R1 Despace

All dimensions in millimeters unless otherwise stated. Check all measurements on site. Do not scale off drawings.

The drawing to be read in conjunction with the Specification and any discrepancies are to be immediately reported to RAAW.

For structural, mechanical and electrical issues, please refer to the drawings and specification of project engineers. The contractors shall complete and submit shop drawings for RAAW's approval.

This drawing remains the copyright property of RAAW and is not to be reproduced in whole or in part without permission of RAAW. DeSPACE (International) Limited