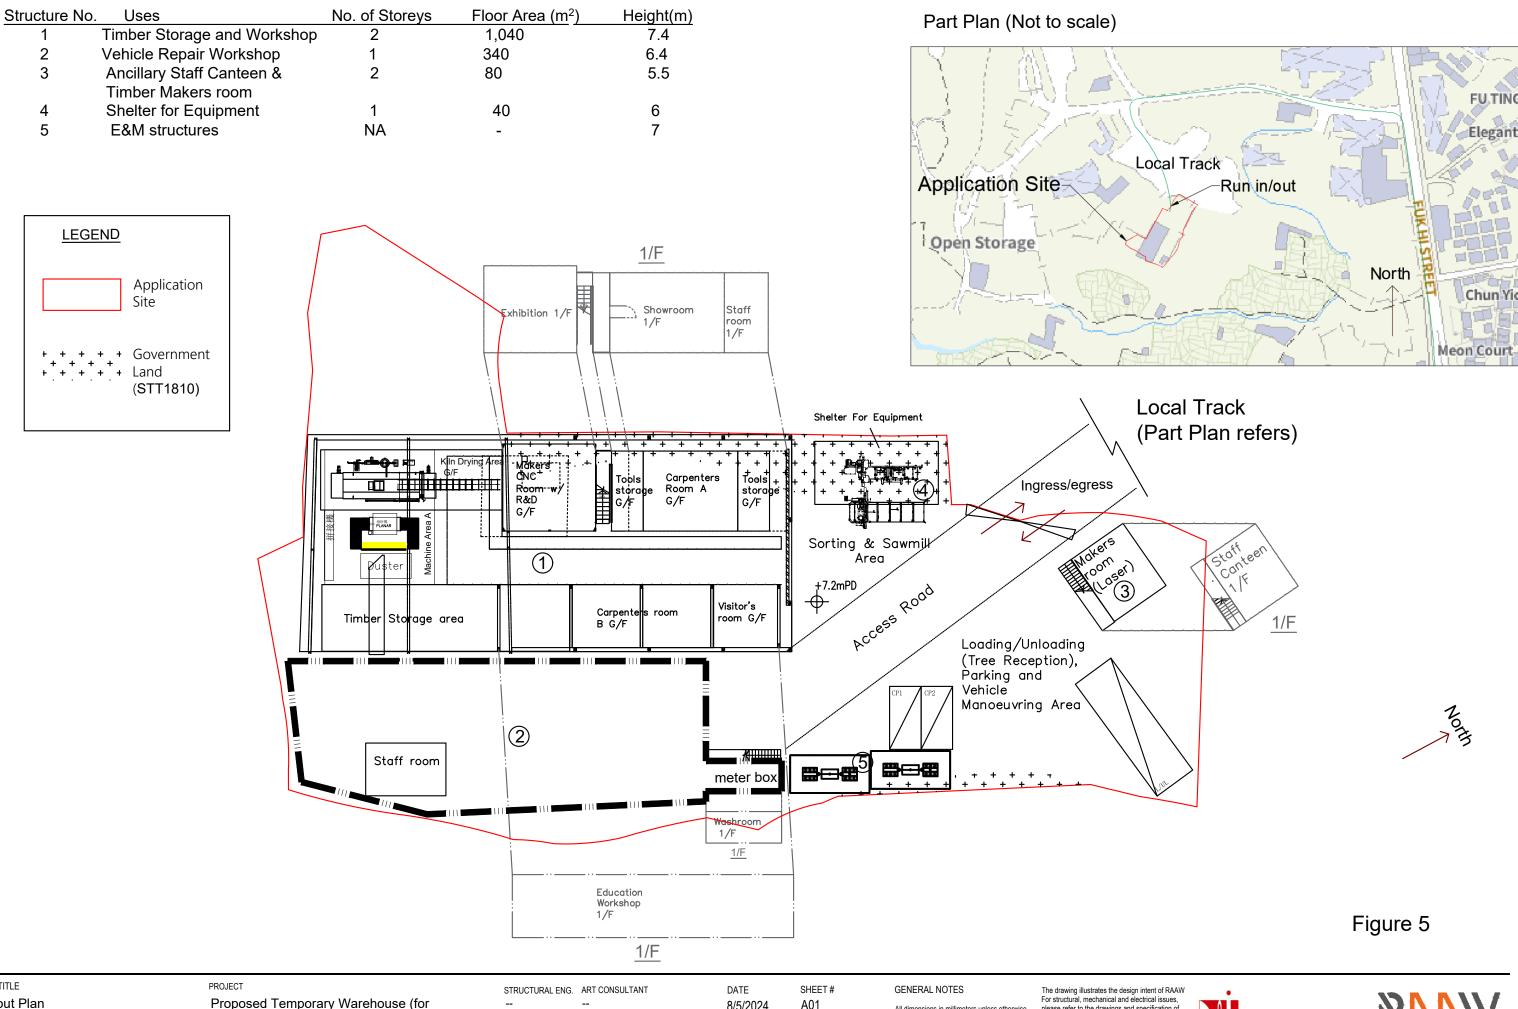

## **Appendix B**

Figure 5 - 7

SHEET TITLE Layout Plan

Lot Nos. 979, 980, 981, 1037 and

adjoining Government Land in

D.D.123, Ping Shan, Yuen Long

Proposed Temporary Warehouse (for storage of timber materials), Rural Workshop and Vehicle Repair Workshop for a period of three years

ARTIST

A01 8/5/2024 PLANNING SHEET SIZE SCALE REVISION CONSULTANT A3 1:300 R1 Despace

All dimensions in millimeters unless otherwise stated. Check all measurements on site. Do not scale off drawings.

The drawing to be read in conjunction with the Specification and any discrepancies are to be immediately reported to RAAW.

For structural, mechanical and electrical issues, please refer to the drawings and specification of project engineers. The contractors shall complete and submit shop drawings for RAAW's approval. This drawing remains the copyright property of RAAW and is not to be reproduced in whole or in part without permission of RAAW.