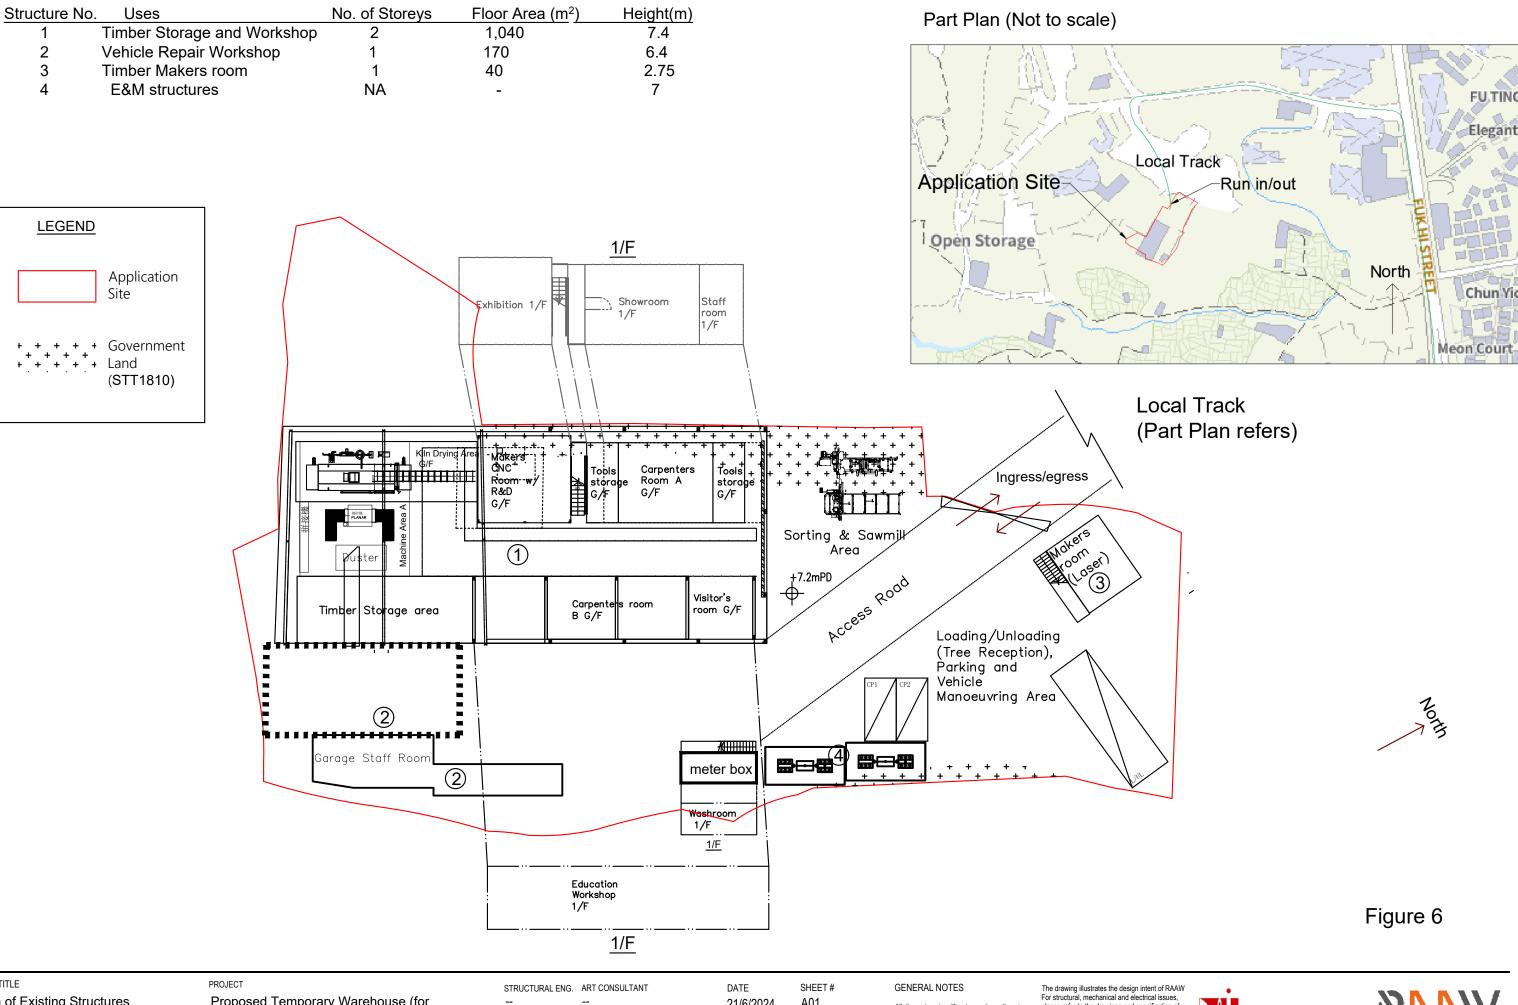

SHEET TITLE

Plan of Existing Structures

Lot Nos. 979, 980, 981, 1037 and adjoining Government Land in D.D.123, Ping Shan, Yuen Long

Proposed Temporary Warehouse (for storage of timber materials), Rural Workshop and Vehicle Repair Workshop for a period of three years

ARTIST

A01 21/6/2024 PLANNING SHEET SIZE SCALE **REVISION** CONSULTANT A3 1:300 R1 Despace

All dimensions in millimeters unless otherwise stated. Check all measurements on site. Do not scale off drawings.

The drawing to be read in conjunction with the Specification and any discrepancies are to be immediately reported to RAAW.

For structural, mechanical and electrical issues, please refer to the drawings and specification of project engineers. The contractors shall complete and submit shop drawings for RAAW's approval.

This drawing remains the copyright property of RAAW and is not to be reproduced in whole or in part without permission of RAAW. DeSPACE (International) Limited