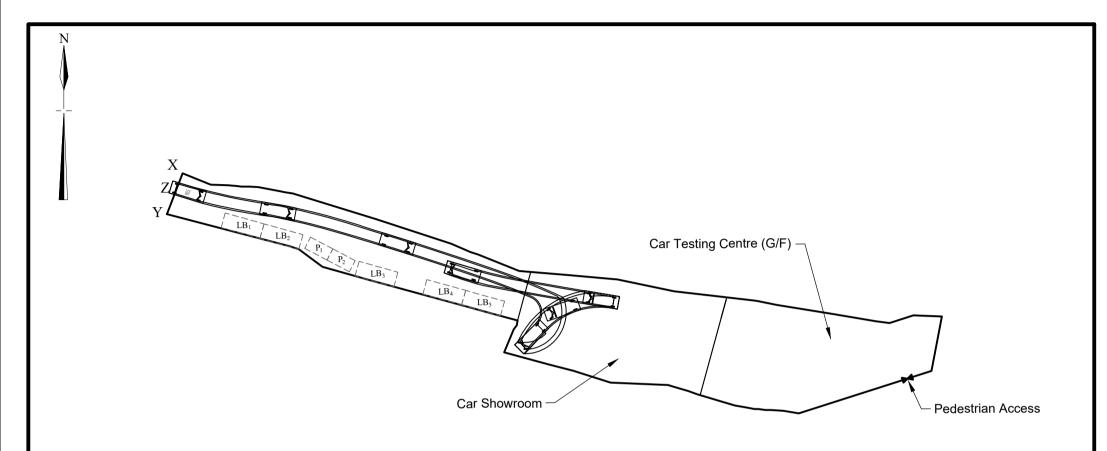

#### **Legend**

Ingress/ egress: x and y though z (about 9m wide)

Parking Space for Private Cars  $(2.5m(W) \times 5m(L) \times 2nos.)$ 

Parking Space for Light Buses (3m(W) x 8m(L) x 5nos.)

Staff Only Pedestrian Access (about 2m wide)

#### \* Floor Area of Meter Room is excluded to avoid double counting

| No. | Uses                                                                 | Floor Area           | Covered Area    | No. of Storeys | Height |
|-----|----------------------------------------------------------------------|----------------------|-----------------|----------------|--------|
| 1a  | Car Showroom                                                         | 741 m²               | 741 m²          | 1              | 8m     |
| 1b  | G/F: Car Testing Centre (Vehicle Examination), Meter Room and Toilet | 764 m²               | 764 m²          | 2              | 8m     |
|     | U/F: Ancillary Office                                                | 764 m²               |                 |                |        |
| 2   | Meter Room (under structure 3)                                       | 8 m <sup>2</sup> *   |                 | 1              | 3m     |
| 3   | Shed for Parking Cars                                                | <u>218m²</u>         | <u>218m²</u>    | 1              | 5m     |
|     | Total                                                                | 2,487 m <sup>2</sup> | <u>1,723 m²</u> |                |        |

### Layout Plan

Lot 31 R.P. and 32 R.P. in D.D. 121 Ping Shan, Yuen Long, New Territories

Goldrich Planners & Surveyors Ltd.

Plan 3 ( P 15065 )

April 2024

Lot 31 R.P. and 32 R.P. in D.D. 121
Plan 4
Ping Shan, Yuen Long, New Territories