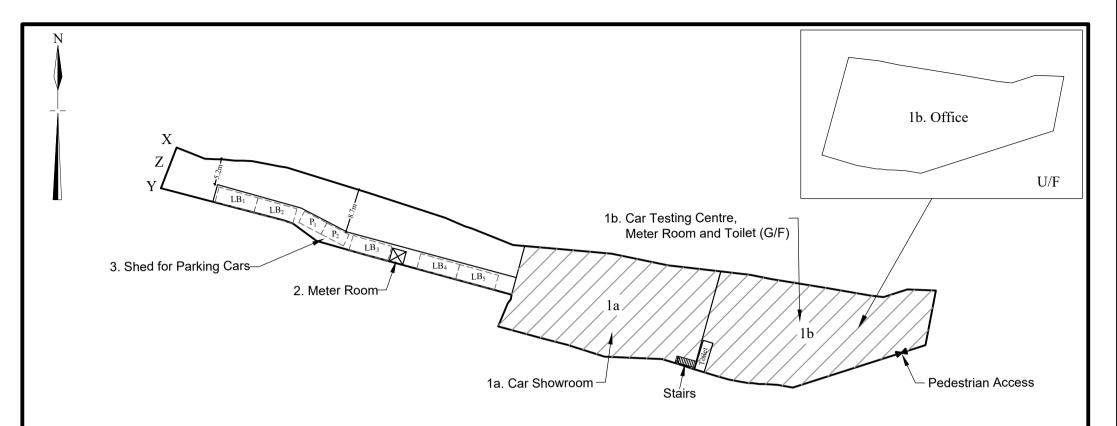

#### **Legend**

Ingress/ egress: x and y though z (about 9m wide)

Parking Space for Private Cars  $(2.5m(W) \times 5m(L) \times 2nos.)$ 

Parking Space for Light Buses (3m(W) x 8m(L) x 5nos.)

Staff Only Pedestrian Access (about 2m wide)

#### \* Floor Area of Meter Room is excluded to avoid double counting

| No. | Uses                                                                 | Floor Area           | Covered Area    | No. of Storeys | Height |
|-----|----------------------------------------------------------------------|----------------------|-----------------|----------------|--------|
| 1a  | Car Showroom                                                         | 741 m²               | 741 m²          | 1              | 8m     |
| 1b  | G/F: Car Testing Centre (Vehicle Examination), Meter Room and Toilet | 764 m²               | 764 m²          | 2              | 8m     |
|     | U/F: Ancillary Office                                                | 764 m²               |                 |                |        |
| 2   | Meter Room (under structure 3)                                       | 8 m <sup>2</sup> *   |                 | 1              | 3m     |
| 3   | Shed for Parking Cars                                                | <u>218m²</u>         | <u>218m²</u>    | 1              | 5m     |
|     | Total                                                                | 2,487 m <sup>2</sup> | <u>1,723 m²</u> |                |        |

### Layout Plan

Lot 31 R.P. and 32 R.P. in D.D. 121 Ping Shan, Yuen Long, New Territories

Goldrich Planners & Surveyors Ltd.

Plan 3 ( P 15065 )

April 2024

Lot 31 R.P. and 32 R.P. in D.D. 121
Plan 4
Ping Shan, Yuen Long, New Territories