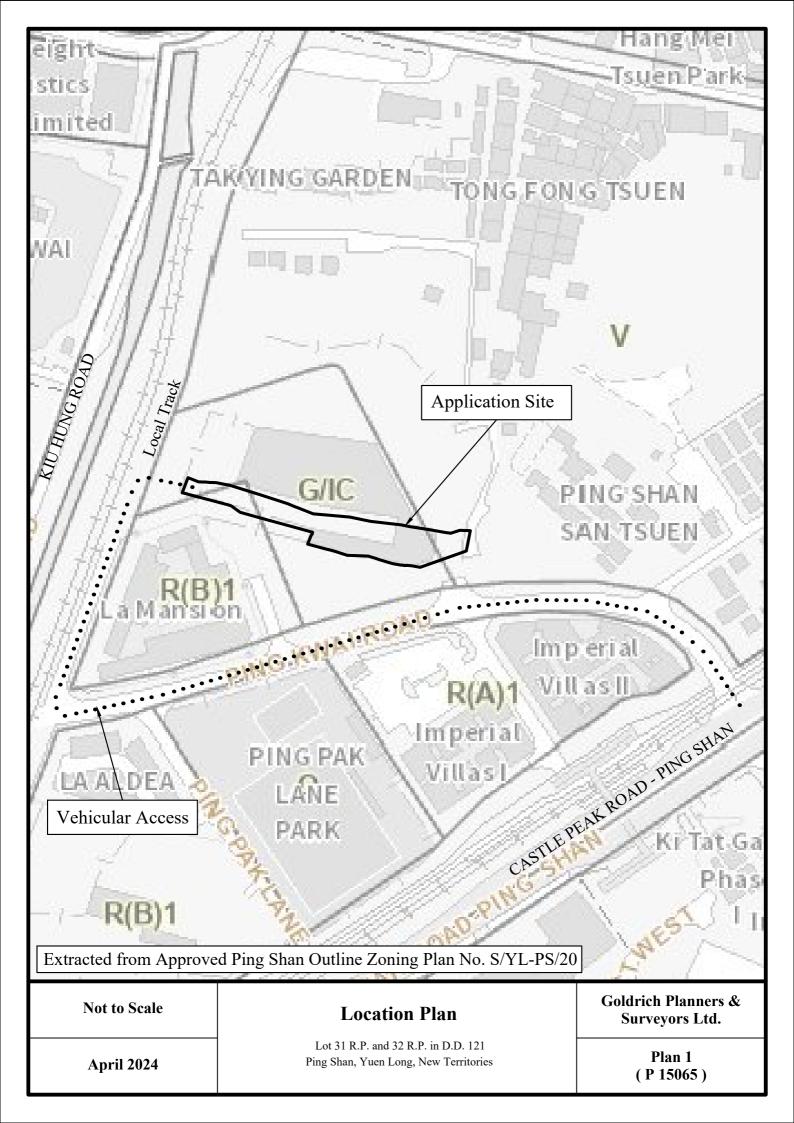

### Layout Plan

Lot 31 R.P. and 32 R.P. in D.D. 121 Ping Shan, Yuen Long, New Territories

Goldrich Planners & Surveyors Ltd.

Plan 3 ( P 15065 )

April 2024

Lot 31 R.P. and 32 R.P. in D.D. 121
Plan 4
Ping Shan, Yuen Long, New Territories