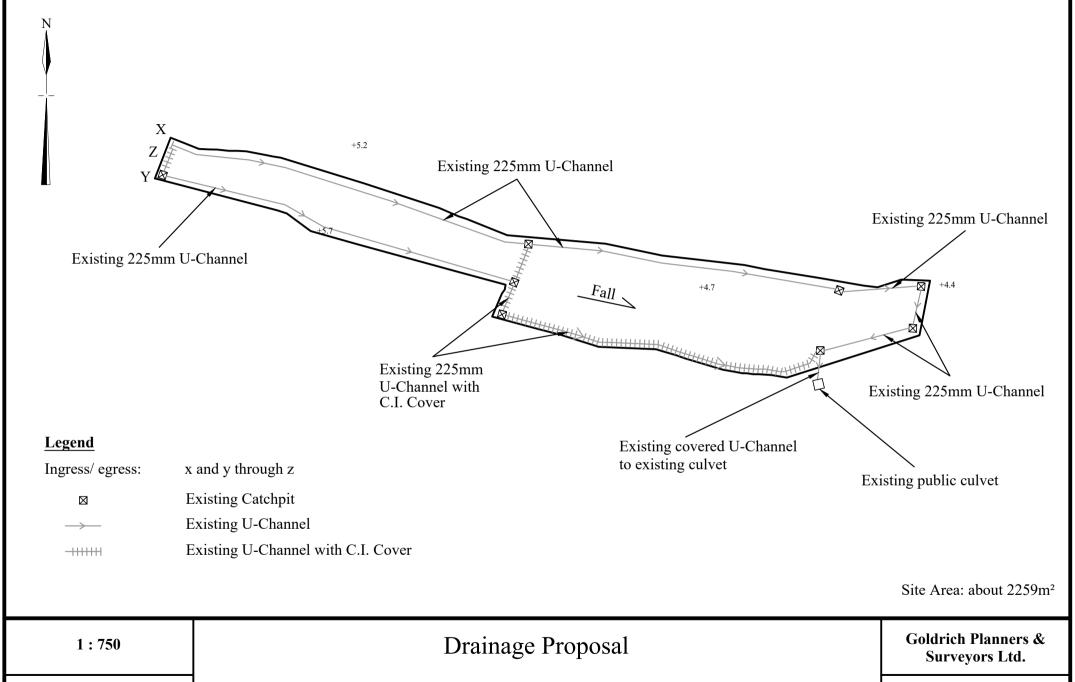

| 764 m²          | 2              | 8m     |
|     | U/F: Ancillary Office                                                | 764 m²               |                 |                |        |
| 2   | Meter Room (under structure 3)                                       | 8 m <sup>2</sup> *   |                 | 1              | 3m     |
| 3   | Shed for Parking Cars                                                | <u>218m²</u>         | <u>218m²</u>    | 1              | 5m     |
|     | Total                                                                | 2,487 m <sup>2</sup> | <u>1,723 m²</u> |                |        |

1:750

April 2024

### Layout Plan

Lot 31 R.P. and 32 R.P. in D.D. 121 Ping Shan, Yuen Long, New Territories

Goldrich Planners & Surveyors Ltd.

Plan 3 ( P 15065 )



April 2024

Lot 31 R.P. and 32 R.P. in D.D. 121
Plan 4
Ping Shan, Yuen Long, New Territories

Plan 4
(P 15065)



# Legend

Ingress / Egress : X and Y through Z

Light Bus (7m(L) x 2.5m(W))

1:750

April 2024

## Swept Path Analysis

Lots 31 R.P. and 32 R.P. in D.D. 121 Ping Shan, Yuen Long, New Territories

Goldrich Planners & Surveyors Ltd.

Plan 5 ( P 15065 )