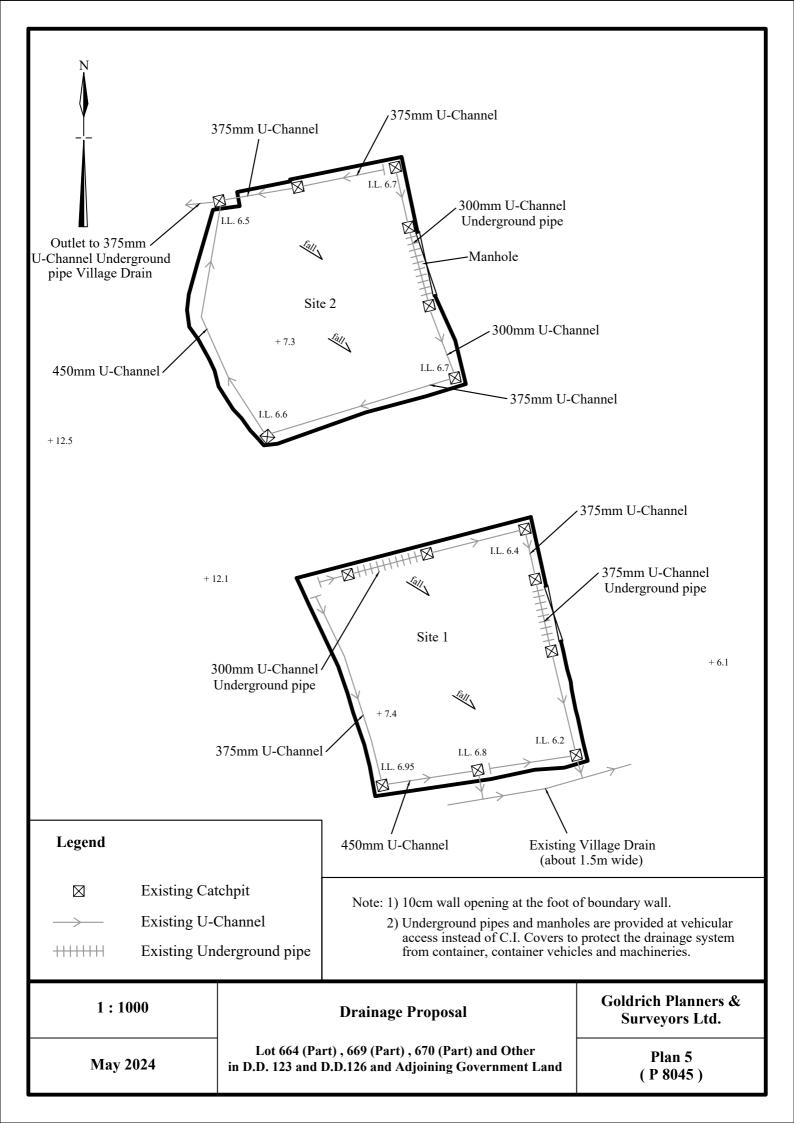

--------------------|
| R(A)5<br>Extracted from the Approved Ping Shan Outline Zoning Plan No. S/YL-PS/20 |                                                                                                                |                                                         |
| Not to Scale                                                                      | Outline Zoning Plan                                                                                            | Goldrich Planners &<br>Surveyors Ltd.                   |
| May 2024                                                                          | Lot 664 (Part) , 669 (Part) , 670 (Part) and Other<br>in D.D. 123 and D.D.126 and Adjoining<br>Government Land | Plan 1<br>( P 8045 )                                    |