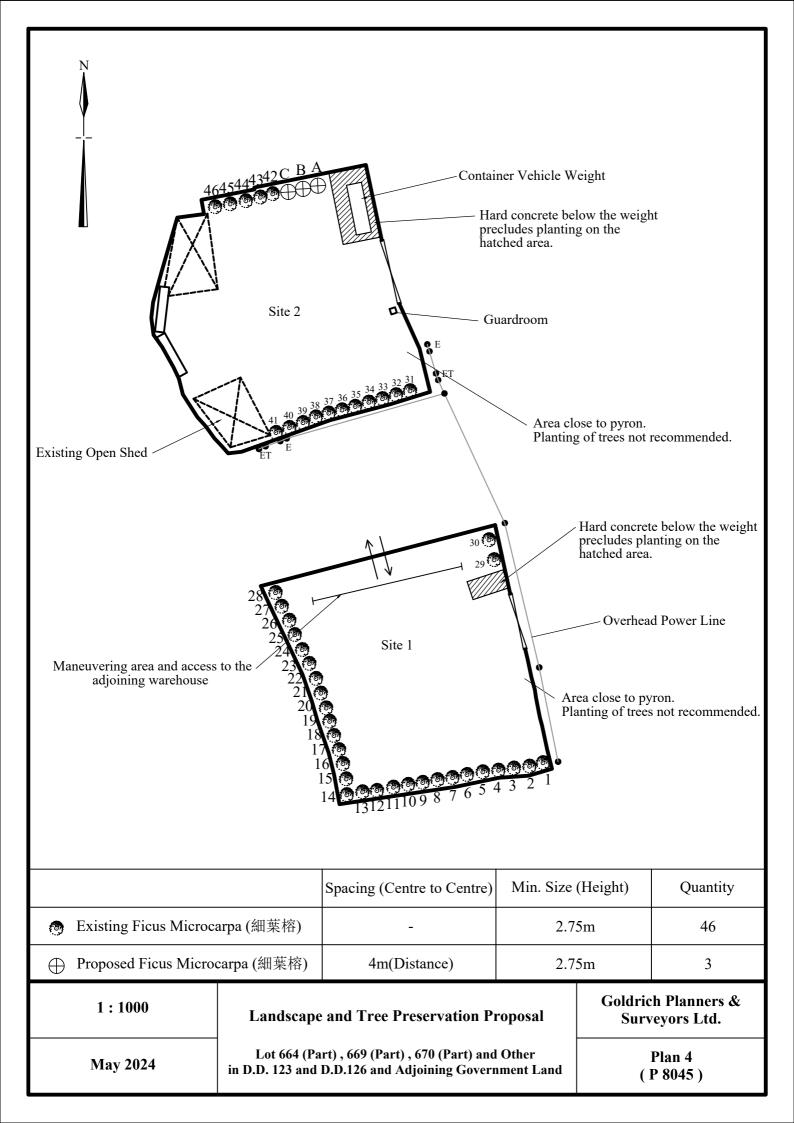

----------------------|
| R(A)5<br>Extracted from the Approved Ping Shan Outline Zoning Plan No. S/YL-PS/20 |                                                                                                                |                                                         |
| Not to Scale                                                                      | Outline Zoning Plan                                                                                            | Goldrich Planners &<br>Surveyors Ltd.                   |
| May 2024                                                                          | Lot 664 (Part) , 669 (Part) , 670 (Part) and Other<br>in D.D. 123 and D.D.126 and Adjoining<br>Government Land | Plan 1<br>( P 8045 )                                    |