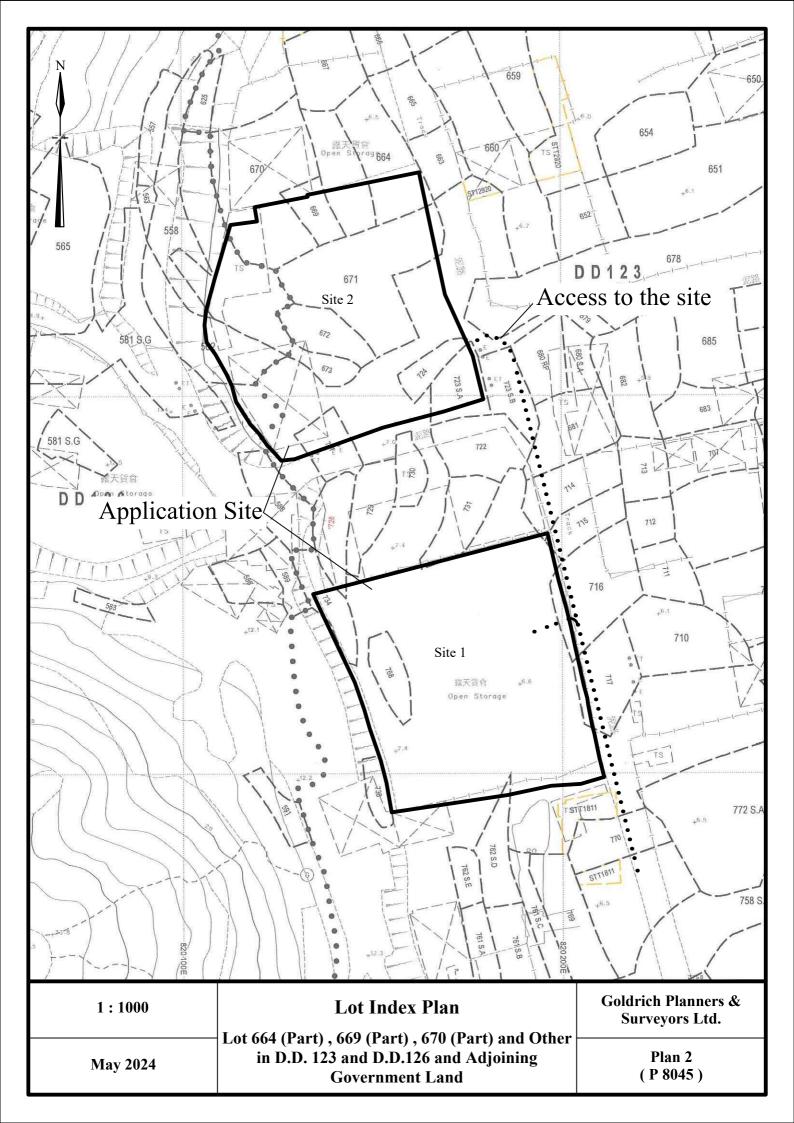

--------------------------|
| R(A)5<br>Extracted from the Approved Ping Shan Outline Zoning Plan No. S/YL-PS/20 |                                                                                                                |                                                         |
| Not to Scale                                                                      | Outline Zoning Plan                                                                                            | Goldrich Planners &<br>Surveyors Ltd.                   |
| May 2024                                                                          | Lot 664 (Part) , 669 (Part) , 670 (Part) and Other<br>in D.D. 123 and D.D.126 and Adjoining<br>Government Land | Plan 1<br>( P 8045 )                                    |