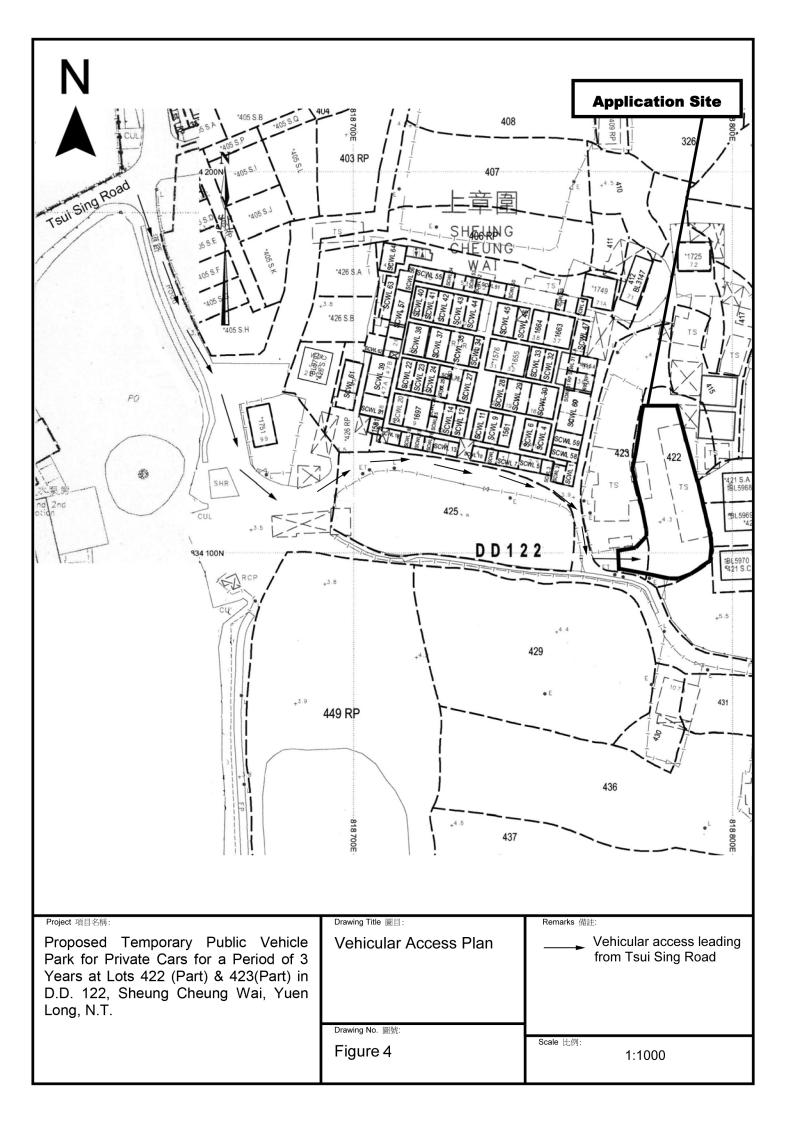

## **Annex 1 Estimated Traffic Generation**

- 1.1 The application site is served by a paved vehicular access leading from Tsui Sing Road. (**Figure 4**)
- 1.2 The application site will be opened for parking of private cars only. Also, vehicles without valid licences issued under the Road Traffic Ordinance will not be permitted to park at the application site.
- 1.3 The estimated average traffic generation and traffic generation rate at peak hours are as follow: