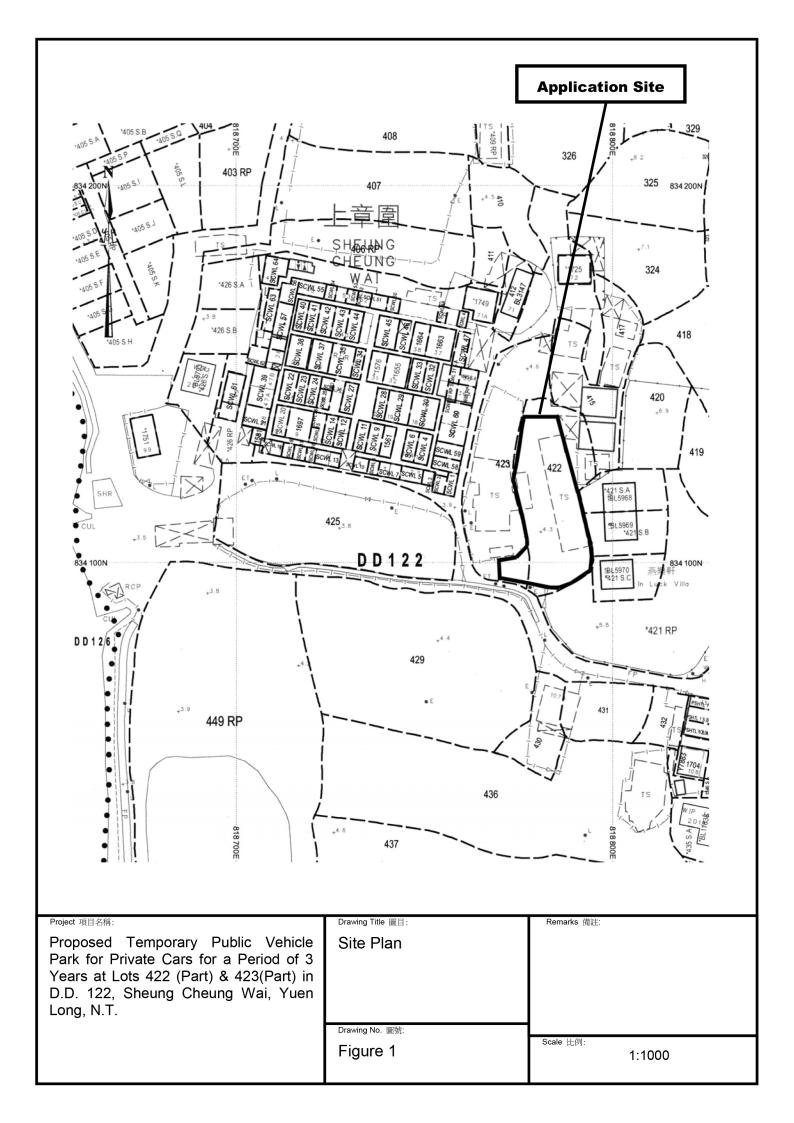

## Proposed Temporary Public Vehicle Park for Private Car for a Period of 3 Years

at

Lots 422 (Part) & 423 (Part) in D.D. 122, Sheung Cheung Wai, Yuen Long, N.T.