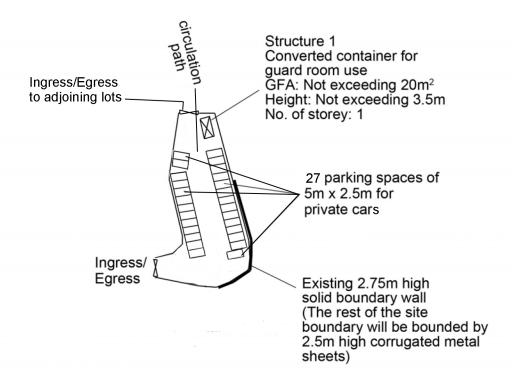

Project 項目名稱:
Proposed Temporary Public Vehicle Park for Private Cars for a Period of 3 Years at Lots 422 (Part) & 423(Part) in D.D. 122, Sheung Cheung Wai, Yuen Long, N.T.

Drawing Title 圖目:
Proposed Layout Plan

Proposed Layout Plan

Drawing No. 圖號:
Figure 3

Drawing No. 圖號:

Scale 比例: