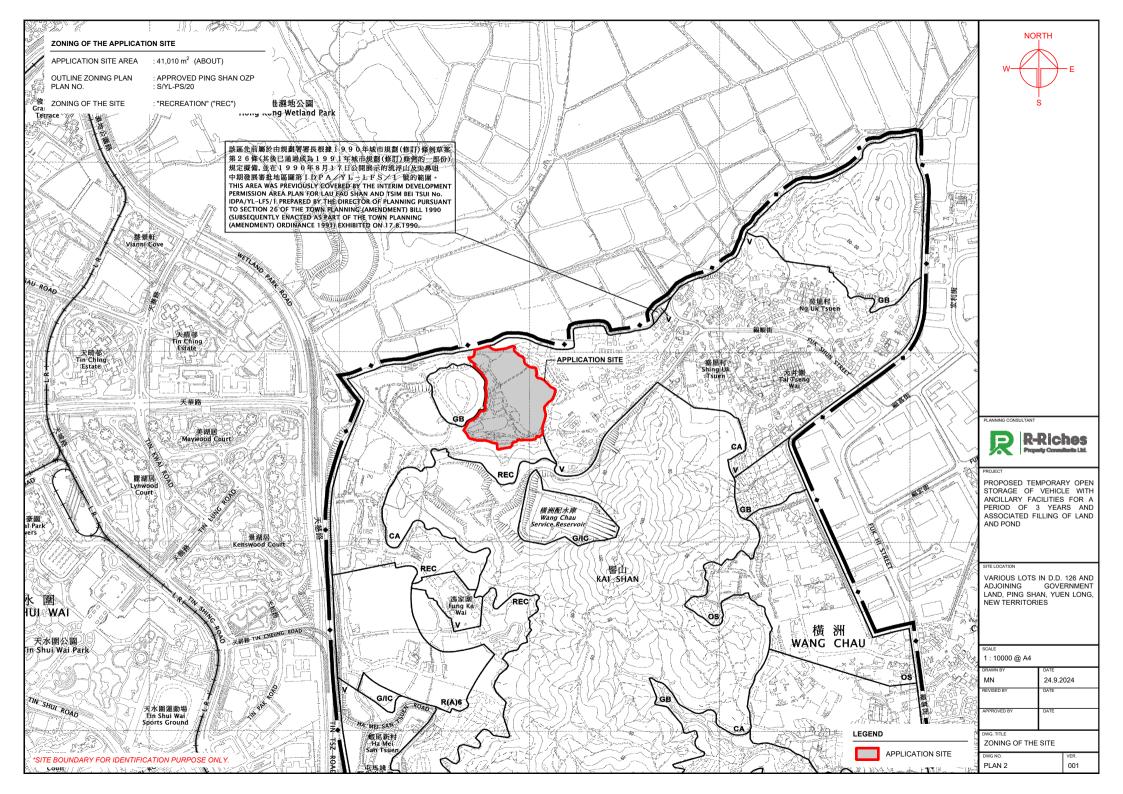

## LIST OF PLANS

| Plan 1  | Location Plan                                                 |
|---------|---------------------------------------------------------------|
| Plan 2  | Plan showing the Zoning of the Site                           |
| Plan 3  | Plan showing the Land Status of the Site                      |
| Plan 4  | Original Premises – Location                                  |
| Plan 5  | Original Premises – Zoning                                    |
| Plan 6  | Plan showing the Public Housing Development near Tin Tsz Road |
| Plan 7  | Plan showing Alternative Sites for Relocation                 |
| Plan 8  | Town Planning Board Planning Guidelines No. 13G               |
| Plan 9  | Aerial Photos                                                 |
| Plan 10 | Layout Plan                                                   |
| Plan 11 | Plan showing Filling of Land/Pond at the Site                 |
| Plan 12 | Swept Path Analysis                                           |
|         |                                                               |