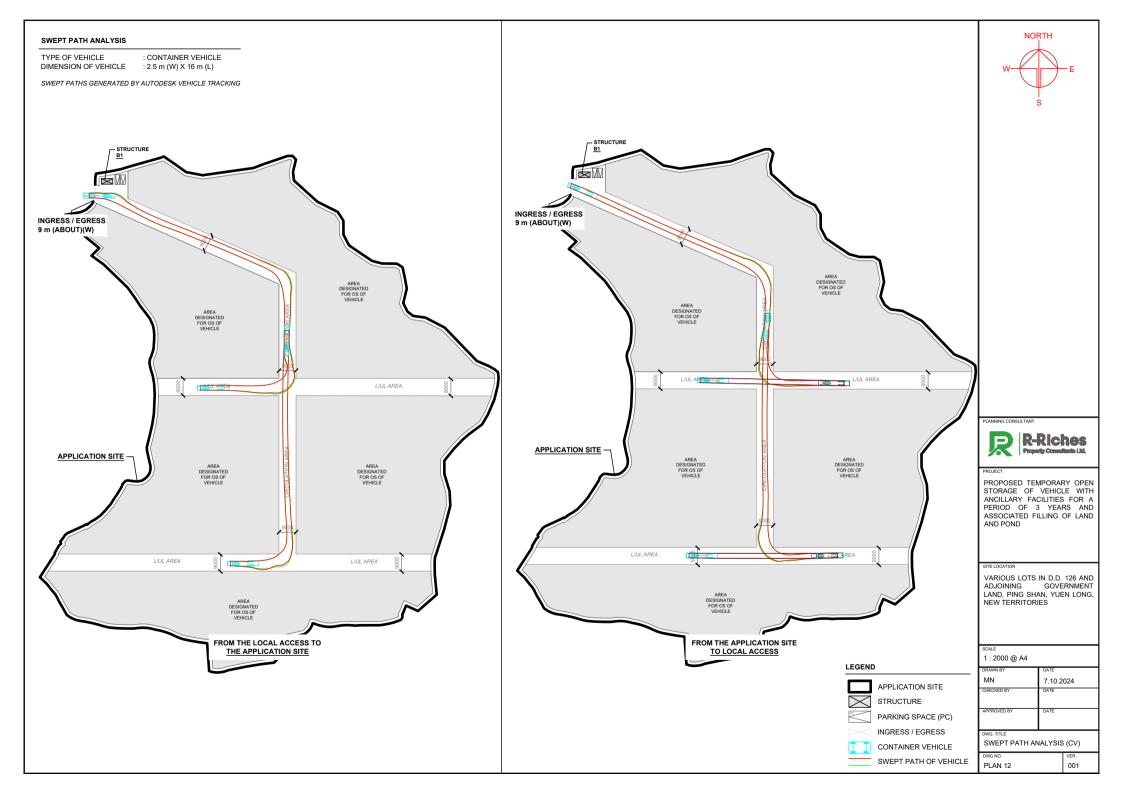

## LIST OF PLANS

| Plan 1  | Location Plan                                                 |
|---------|---------------------------------------------------------------|
| Plan 2  | Plan showing the Zoning of the Site                           |
| Plan 3  | Plan showing the Land Status of the Site                      |
| Plan 4  | Original Premises – Location                                  |
| Plan 5  | Original Premises – Zoning                                    |
| Plan 6  | Plan showing the Public Housing Development near Tin Tsz Road |
| Plan 7  | Plan showing Alternative Sites for Relocation                 |
| Plan 8  | Town Planning Board Planning Guidelines No. 13G               |
| Plan 9  | Aerial Photos                                                 |
| Plan 10 | Layout Plan                                                   |
| Plan 11 | Plan showing Filling of Land/Pond at the Site                 |
| Plan 12 | Swept Path Analysis                                           |
|         |                                                               |