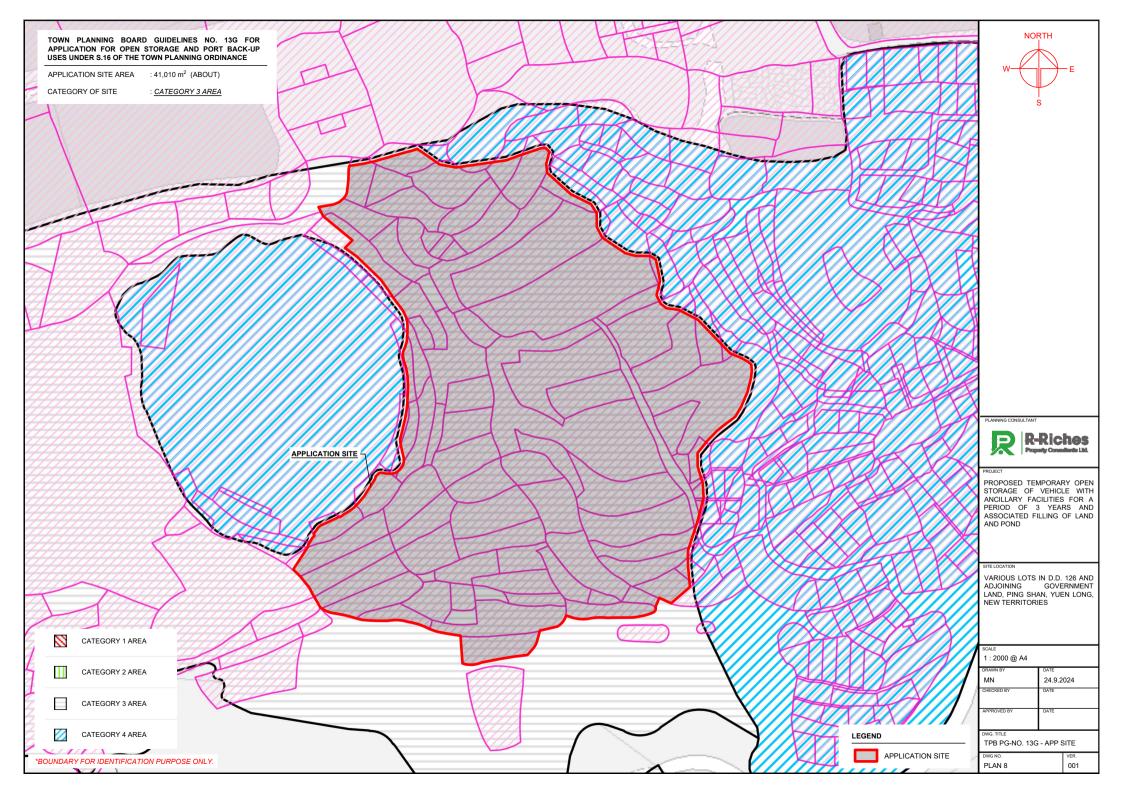

## LIST OF PLANS

| Plan 1  | Location Plan                                                 |
|---------|---------------------------------------------------------------|
| Plan 2  | Plan showing the Zoning of the Site                           |
| Plan 3  | Plan showing the Land Status of the Site                      |
| Plan 4  | Original Premises – Location                                  |
| Plan 5  | Original Premises – Zoning                                    |
| Plan 6  | Plan showing the Public Housing Development near Tin Tsz Road |
| Plan 7  | Plan showing Alternative Sites for Relocation                 |
| Plan 8  | Town Planning Board Planning Guidelines No. 13G               |
| Plan 9  | Aerial Photos                                                 |
| Plan 10 | Layout Plan                                                   |
| Plan 11 | Plan showing Filling of Land/Pond at the Site                 |
| Plan 12 | Swept Path Analysis                                           |
|         |                                                               |