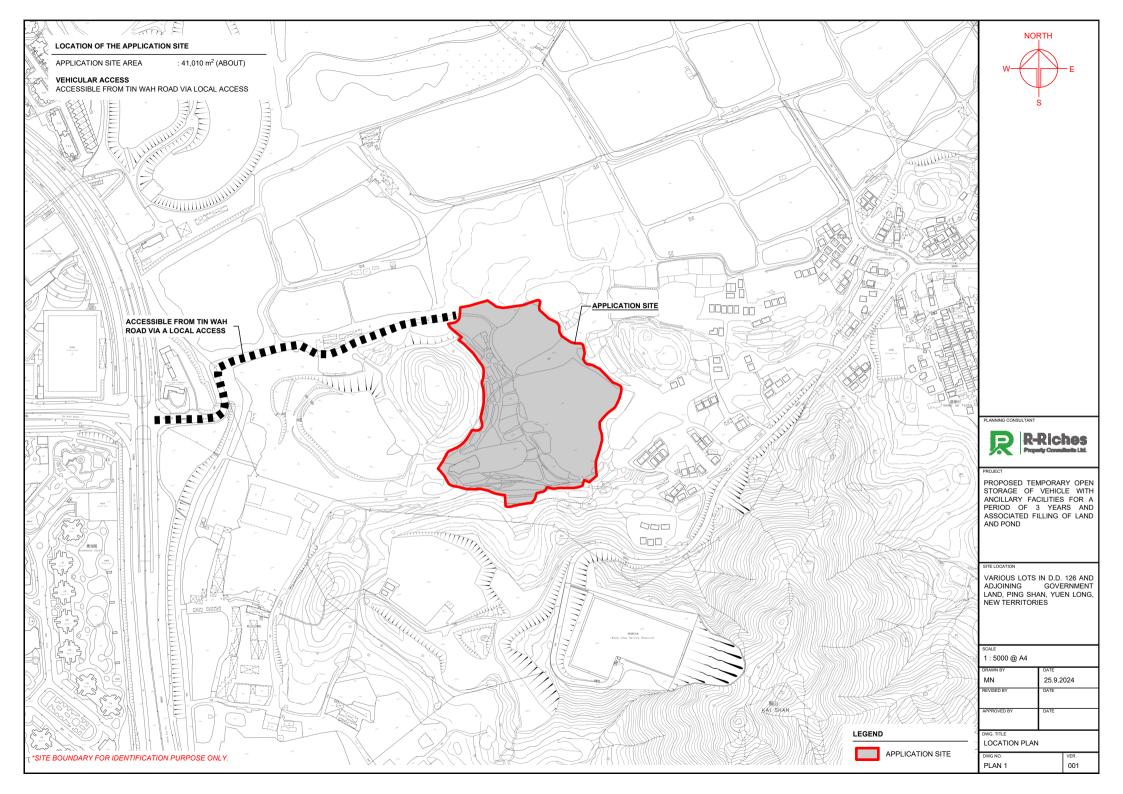

## LIST OF PLANS

| Plan 1  | Location Plan                                                 |
|---------|---------------------------------------------------------------|
| Plan 2  | Plan showing the Zoning of the Site                           |
| Plan 3  | Plan showing the Land Status of the Site                      |
| Plan 4  | Original Premises – Location                                  |
| Plan 5  | Original Premises – Zoning                                    |
| Plan 6  | Plan showing the Public Housing Development near Tin Tsz Road |
| Plan 7  | Plan showing Alternative Sites for Relocation                 |
| Plan 8  | Town Planning Board Planning Guidelines No. 13G               |
| Plan 9  | Aerial Photos                                                 |
| Plan 10 | Layout Plan                                                   |
| Plan 11 | Plan showing Filling of Land/Pond at the Site                 |
| Plan 12 | Swept Path Analysis                                           |
|         |                                                               |