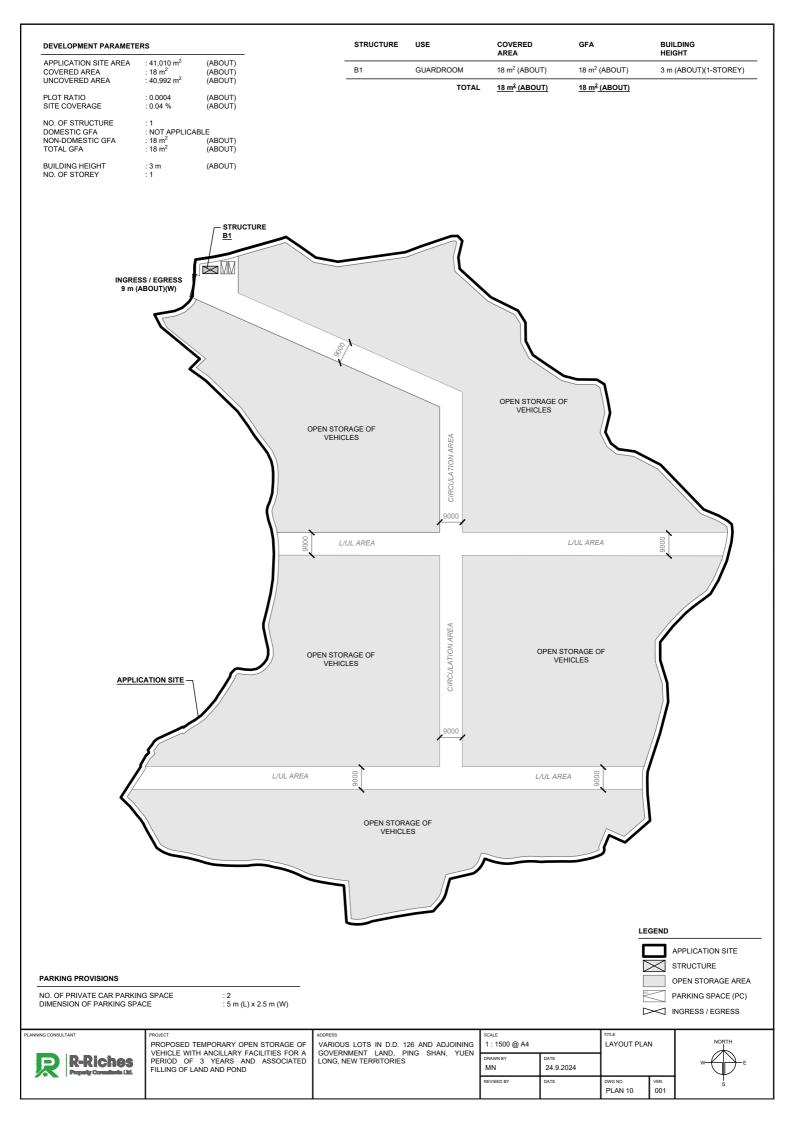

## LIST OF PLANS

| Plan 1  | Location Plan                                                 |
|---------|---------------------------------------------------------------|
| Plan 2  | Plan showing the Zoning of the Site                           |
| Plan 3  | Plan showing the Land Status of the Site                      |
| Plan 4  | Original Premises – Location                                  |
| Plan 5  | Original Premises – Zoning                                    |
| Plan 6  | Plan showing the Public Housing Development near Tin Tsz Road |
| Plan 7  | Plan showing Alternative Sites for Relocation                 |
| Plan 8  | Town Planning Board Planning Guidelines No. 13G               |
| Plan 9  | Aerial Photos                                                 |
| Plan 10 | Layout Plan                                                   |
| Plan 11 | Plan showing Filling of Land/Pond at the Site                 |
| Plan 12 | Swept Path Analysis                                           |
|         |                                                               |