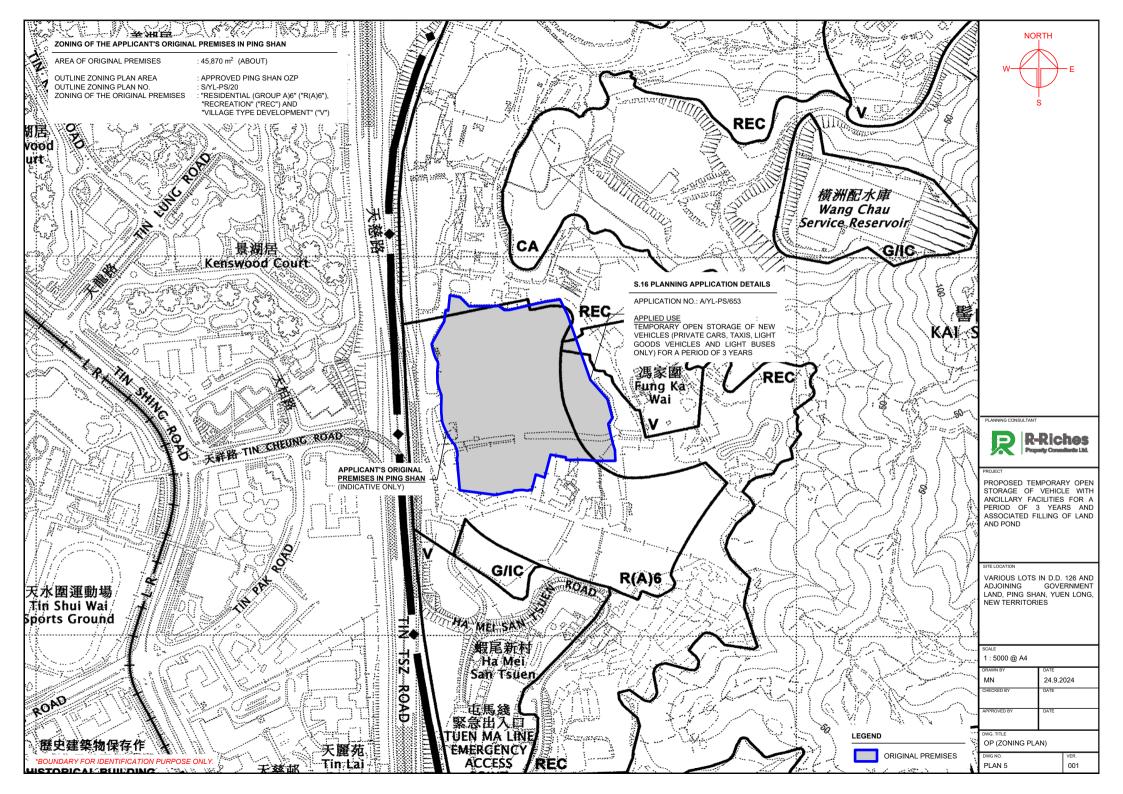

## LIST OF PLANS

| Plan 1  | Location Plan                                                 |
|---------|---------------------------------------------------------------|
| Plan 2  | Plan showing the Zoning of the Site                           |
| Plan 3  | Plan showing the Land Status of the Site                      |
| Plan 4  | Original Premises – Location                                  |
| Plan 5  | Original Premises – Zoning                                    |
| Plan 6  | Plan showing the Public Housing Development near Tin Tsz Road |
| Plan 7  | Plan showing Alternative Sites for Relocation                 |
| Plan 8  | Town Planning Board Planning Guidelines No. 13G               |
| Plan 9  | Aerial Photos                                                 |
| Plan 10 | Layout Plan                                                   |
| Plan 11 | Plan showing Filling of Land/Pond at the Site                 |
| Plan 12 | Swept Path Analysis                                           |
|         |                                                               |