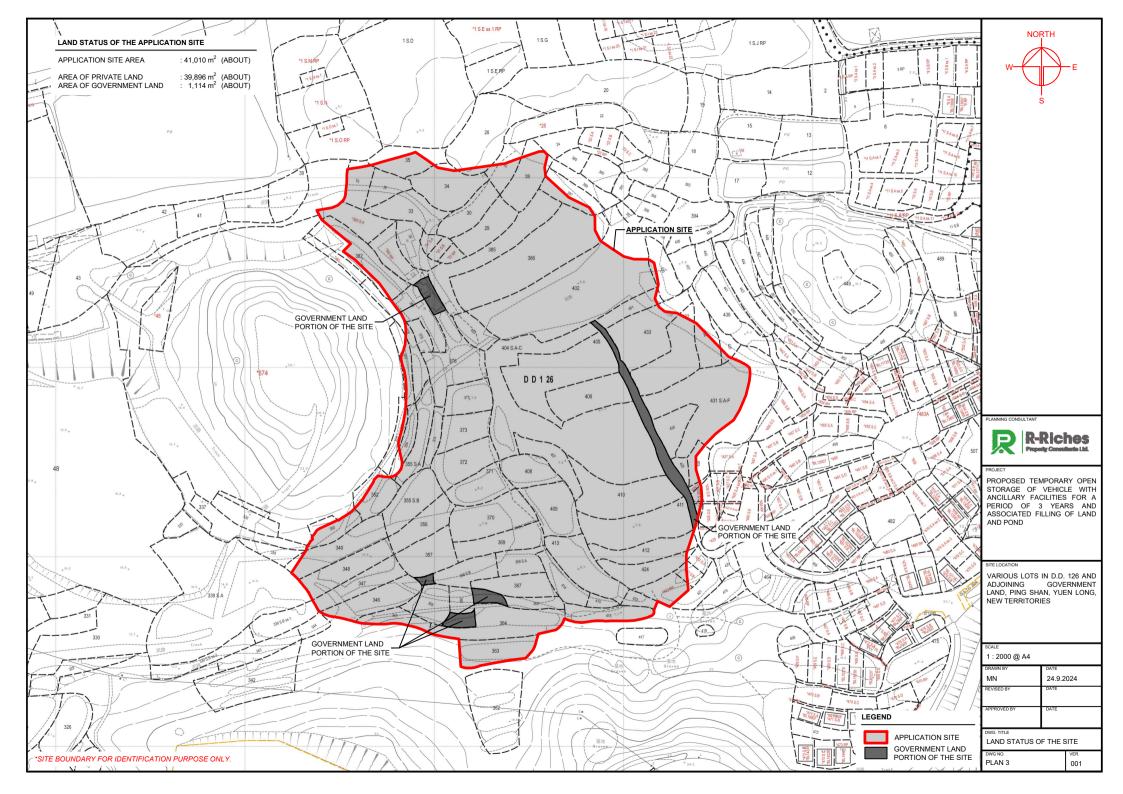

## LIST OF PLANS

| Plan 1  | Location Plan                                                 |
|---------|---------------------------------------------------------------|
| Plan 2  | Plan showing the Zoning of the Site                           |
| Plan 3  | Plan showing the Land Status of the Site                      |
| Plan 4  | Original Premises – Location                                  |
| Plan 5  | Original Premises – Zoning                                    |
| Plan 6  | Plan showing the Public Housing Development near Tin Tsz Road |
| Plan 7  | Plan showing Alternative Sites for Relocation                 |
| Plan 8  | Town Planning Board Planning Guidelines No. 13G               |
| Plan 9  | Aerial Photos                                                 |
| Plan 10 | Layout Plan                                                   |
| Plan 11 | Plan showing Filling of Land/Pond at the Site                 |
| Plan 12 | Swept Path Analysis                                           |
|         |                                                               |