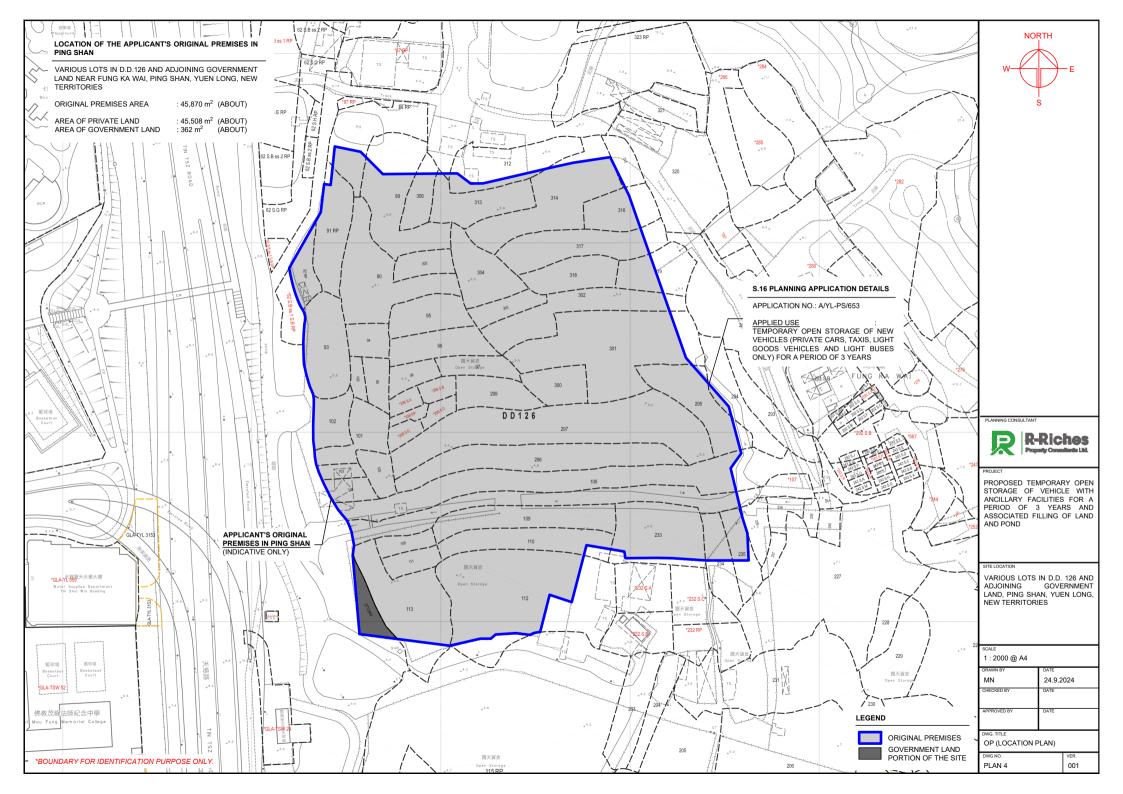

## LIST OF PLANS

| Plan 1  | Location Plan                                                 |
|---------|---------------------------------------------------------------|
| Plan 2  | Plan showing the Zoning of the Site                           |
| Plan 3  | Plan showing the Land Status of the Site                      |
| Plan 4  | Original Premises – Location                                  |
| Plan 5  | Original Premises – Zoning                                    |
| Plan 6  | Plan showing the Public Housing Development near Tin Tsz Road |
| Plan 7  | Plan showing Alternative Sites for Relocation                 |
| Plan 8  | Town Planning Board Planning Guidelines No. 13G               |
| Plan 9  | Aerial Photos                                                 |
| Plan 10 | Layout Plan                                                   |
| Plan 11 | Plan showing Filling of Land/Pond at the Site                 |
| Plan 12 | Swept Path Analysis                                           |
|         |                                                               |