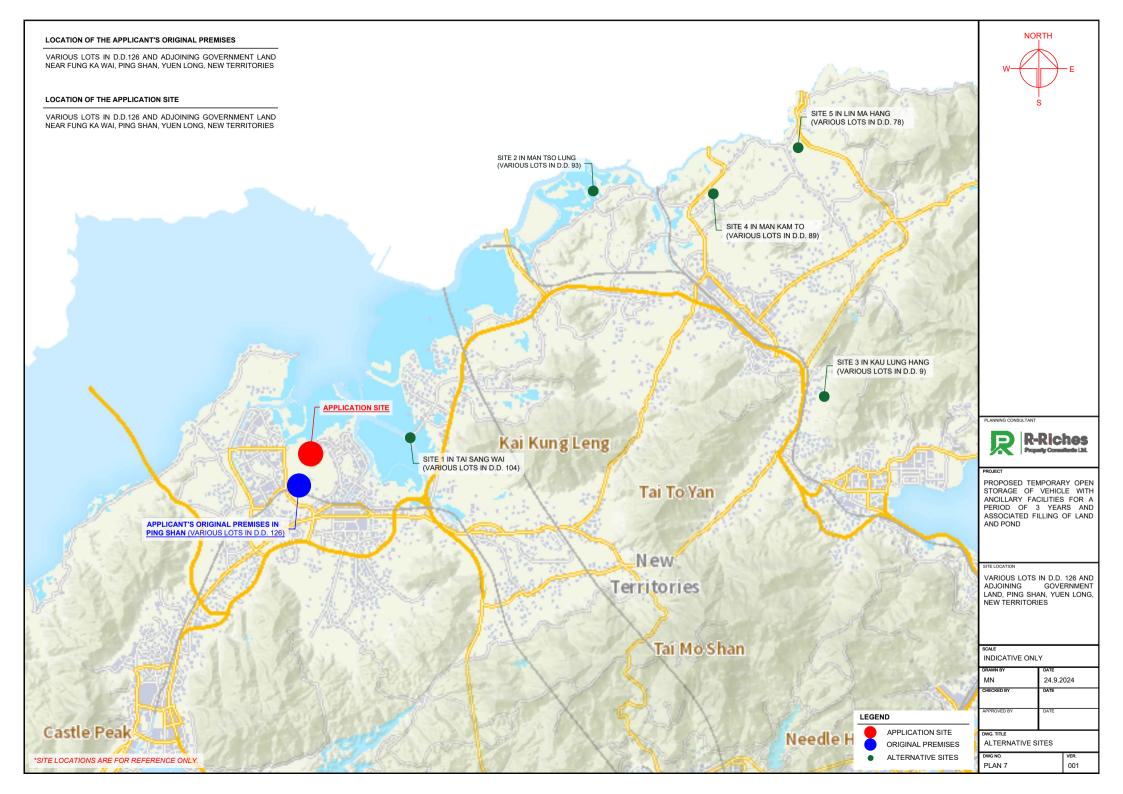

## LIST OF PLANS

| Plan 1  | Location Plan                                                 |
|---------|---------------------------------------------------------------|
| Plan 2  | Plan showing the Zoning of the Site                           |
| Plan 3  | Plan showing the Land Status of the Site                      |
| Plan 4  | Original Premises – Location                                  |
| Plan 5  | Original Premises – Zoning                                    |
| Plan 6  | Plan showing the Public Housing Development near Tin Tsz Road |
| Plan 7  | Plan showing Alternative Sites for Relocation                 |
| Plan 8  | Town Planning Board Planning Guidelines No. 13G               |
| Plan 9  | Aerial Photos                                                 |
| Plan 10 | Layout Plan                                                   |
| Plan 11 | Plan showing Filling of Land/Pond at the Site                 |
| Plan 12 | Swept Path Analysis                                           |
|         |                                                               |