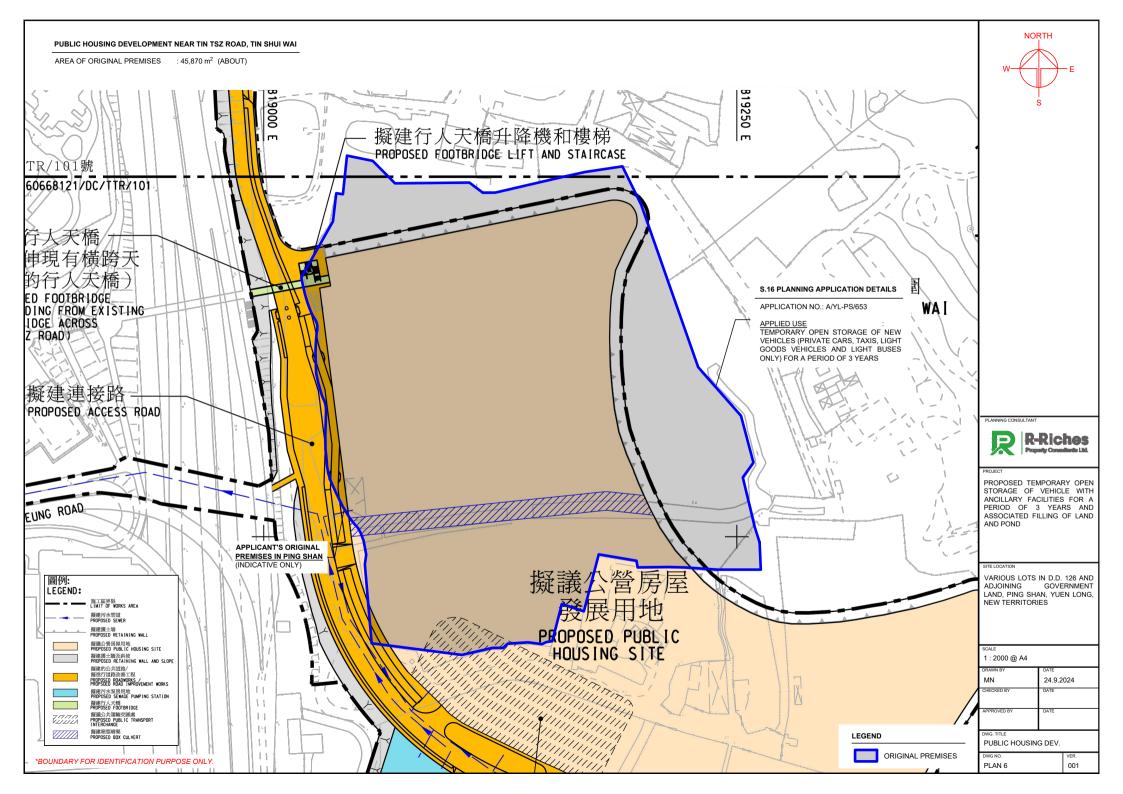

## LIST OF PLANS

| Plan 1  | Location Plan                                                 |
|---------|---------------------------------------------------------------|
| Plan 2  | Plan showing the Zoning of the Site                           |
| Plan 3  | Plan showing the Land Status of the Site                      |
| Plan 4  | Original Premises – Location                                  |
| Plan 5  | Original Premises – Zoning                                    |
| Plan 6  | Plan showing the Public Housing Development near Tin Tsz Road |
| Plan 7  | Plan showing Alternative Sites for Relocation                 |
| Plan 8  | Town Planning Board Planning Guidelines No. 13G               |
| Plan 9  | Aerial Photos                                                 |
| Plan 10 | Layout Plan                                                   |
| Plan 11 | Plan showing Filling of Land/Pond at the Site                 |
| Plan 12 | Swept Path Analysis                                           |
|         |                                                               |