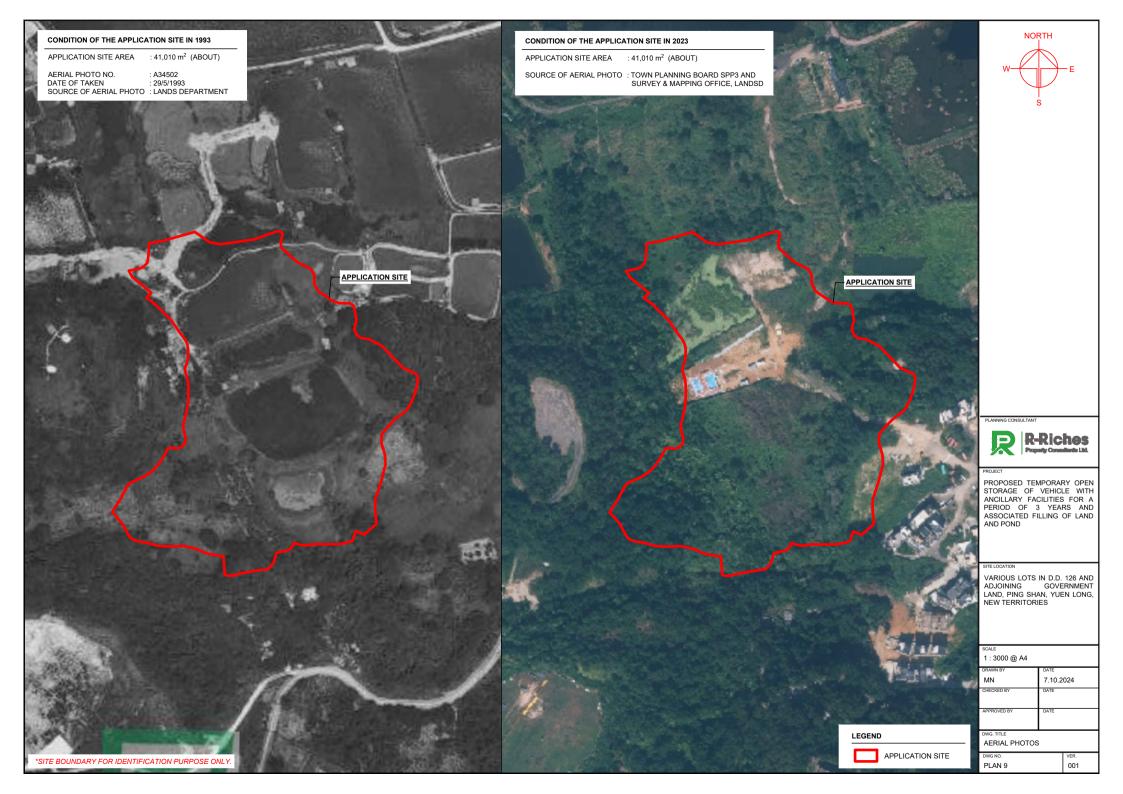

## LIST OF PLANS

| Plan 1  | Location Plan                                                 |
|---------|---------------------------------------------------------------|
| Plan 2  | Plan showing the Zoning of the Site                           |
| Plan 3  | Plan showing the Land Status of the Site                      |
| Plan 4  | Original Premises – Location                                  |
| Plan 5  | Original Premises – Zoning                                    |
| Plan 6  | Plan showing the Public Housing Development near Tin Tsz Road |
| Plan 7  | Plan showing Alternative Sites for Relocation                 |
| Plan 8  | Town Planning Board Planning Guidelines No. 13G               |
| Plan 9  | Aerial Photos                                                 |
| Plan 10 | Layout Plan                                                   |
| Plan 11 | Plan showing Filling of Land/Pond at the Site                 |
| Plan 12 | Swept Path Analysis                                           |
|         |                                                               |