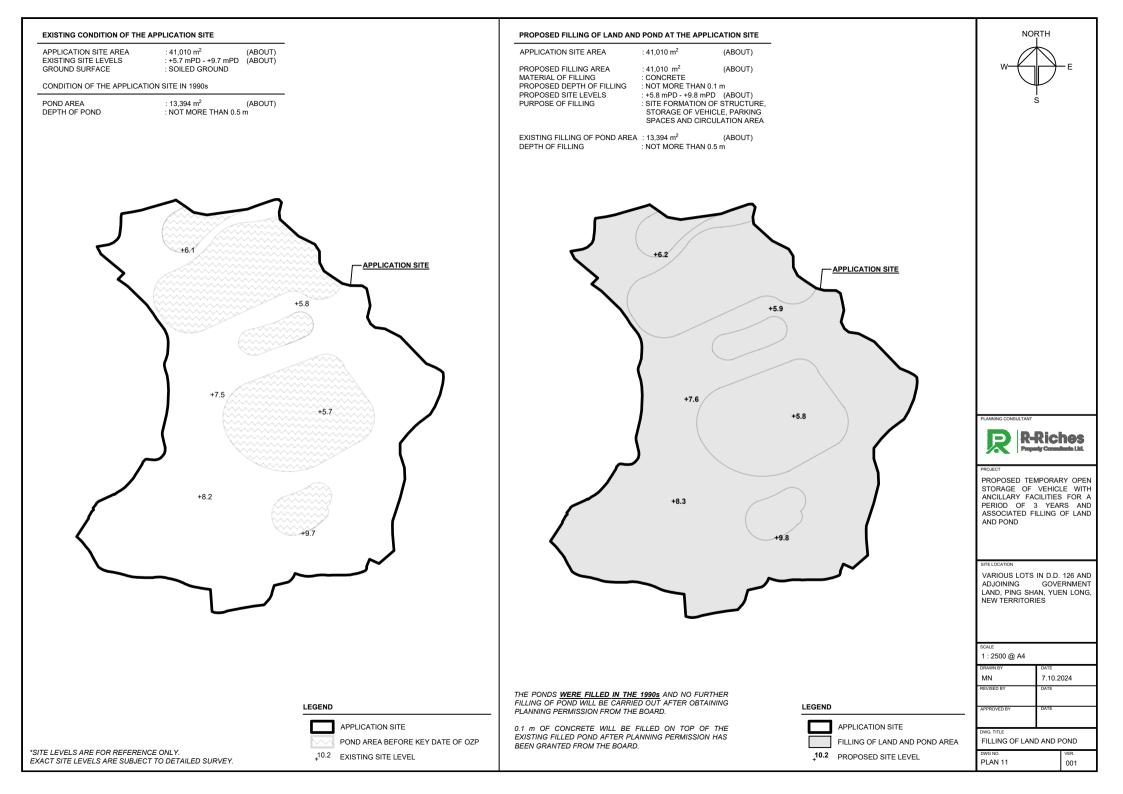

## LIST OF PLANS

| Plan 1  | Location Plan                                                 |
|---------|---------------------------------------------------------------|
| Plan 2  | Plan showing the Zoning of the Site                           |
| Plan 3  | Plan showing the Land Status of the Site                      |
| Plan 4  | Original Premises – Location                                  |
| Plan 5  | Original Premises – Zoning                                    |
| Plan 6  | Plan showing the Public Housing Development near Tin Tsz Road |
| Plan 7  | Plan showing Alternative Sites for Relocation                 |
| Plan 8  | Town Planning Board Planning Guidelines No. 13G               |
| Plan 9  | Aerial Photos                                                 |
| Plan 10 | Layout Plan                                                   |
| Plan 11 | Plan showing Filling of Land/Pond at the Site                 |
| Plan 12 | Swept Path Analysis                                           |
|         |                                                               |