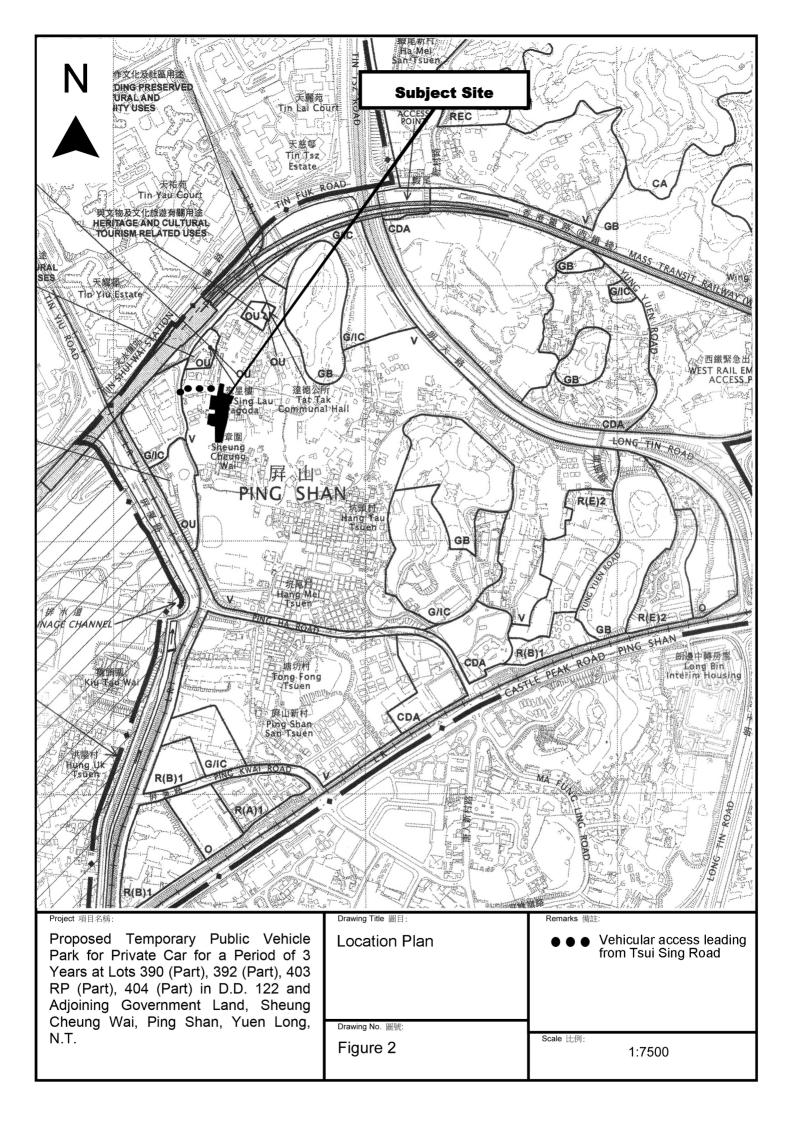

## Annex 1 ESTIMATED TRAFFIC GENERATION

- 1.1 The application site is served by a paved vehicular access leading from Tsui Sing Road. (Figure 2)
- 1.2 The application site will be opened for parking of private cars only. No vehicle other than private car will be allowed to enter the site. Also, vehicles without valid licences issued under the Road Traffic Ordinance will not be permitted to park at the application site.
- 1.3 The estimated average traffic generation and traffic generation rate at peak hours are as follow: