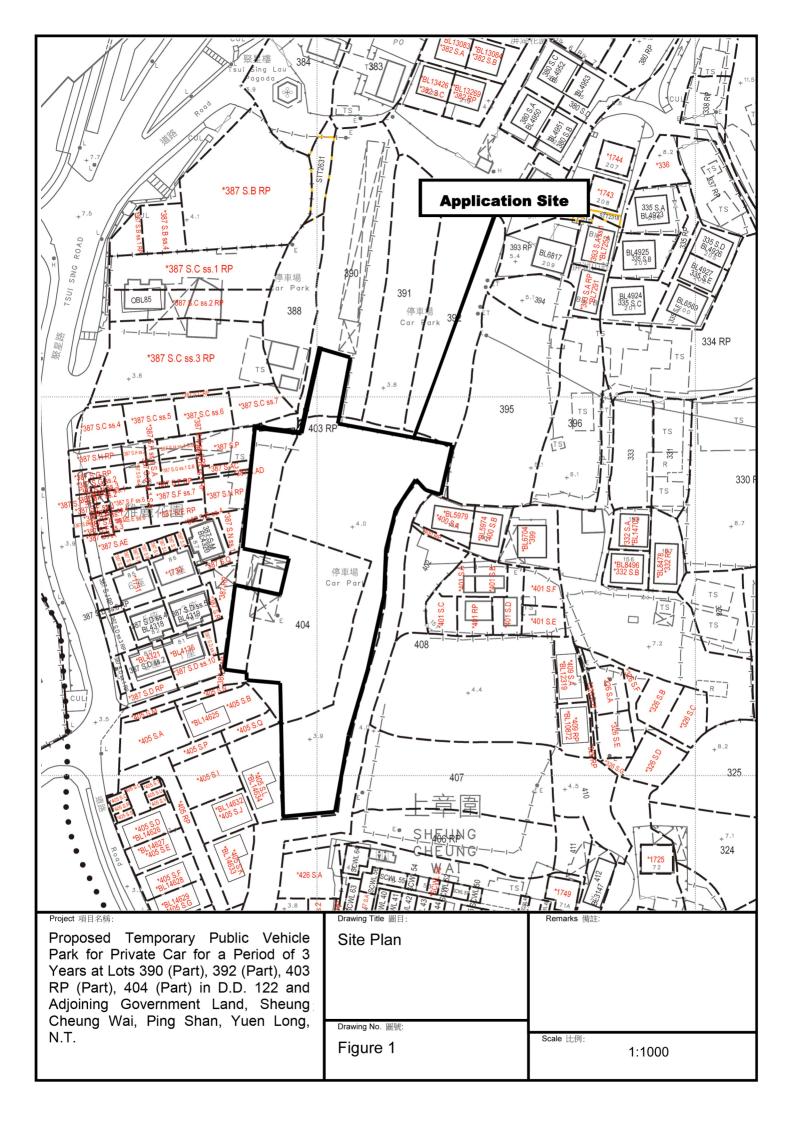

**Proposed Temporary Public Vehicle Park for Private Car for a Period of 3 Years** 

at

Lots 390 (Part), 392 (Part), 403 RP (Part), 404 (Part) in D.D. 122 & Adjoining Government Land, Sheung Cheung Wai, Ping Shan, Yuen Long, N.T.

## Annex 1 ESTIMATED TRAFFIC GENERATION

- 1.1 The application site is served by a paved vehicular access leading from Tsui Sing Road. (Figure 2)
- 1.2 The application site will be opened for parking of private cars only. No vehicle other than private car will be allowed to enter the site. Also, vehicles without valid licences issued under the Road Traffic Ordinance will not be permitted to park at the application site.
- 1.3 The estimated average traffic generation and traffic generation rate at peak hours are as follow: