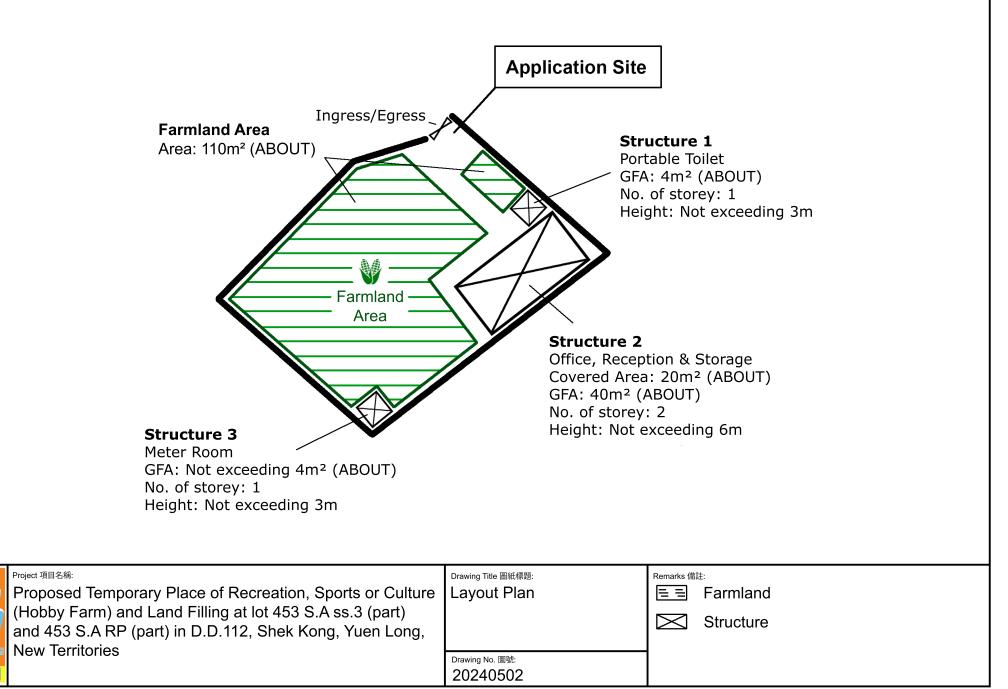

| Farmland Area<br>Area: 110m² (ABOUT)<br>Farmland<br>Area                                                                                                                                                   | Fo<br>Ar<br>Ex<br>Pr<br>De                                        | and Filling Area<br>or erect structure and circulation path<br>ea: 48m <sup>2</sup> (ABOUT)<br>tisting site level: +22mPD (ABOUT)<br>oposed site level: +22.2mPD (ABOUT)<br>oposed site level: +22.2mPD (ABOUT)<br>opth of land filling : No more than 0.2m<br>and filling materials : Concrete |
|------------------------------------------------------------------------------------------------------------------------------------------------------------------------------------------------------------|-------------------------------------------------------------------|-------------------------------------------------------------------------------------------------------------------------------------------------------------------------------------------------------------------------------------------------------------------------------------------------|
| Project 項目名稱:   Proposed Temporary Place of Recreation, Sports or Culture (Hobby Farm) and Land Filling at lot 453 S.A ss.3 (part) and 453 S.A RP (part) in D.D.112, Shek Kong, Yuen Long, New Territories | Drawing Title 圖紙標題:<br>Paved Ratio<br>Drawing No. 圖號:<br>20240510 | Remarks 備註:<br>匡言 Farmland<br>Land Filling Area                                                                                                                                                                                                                                                 |