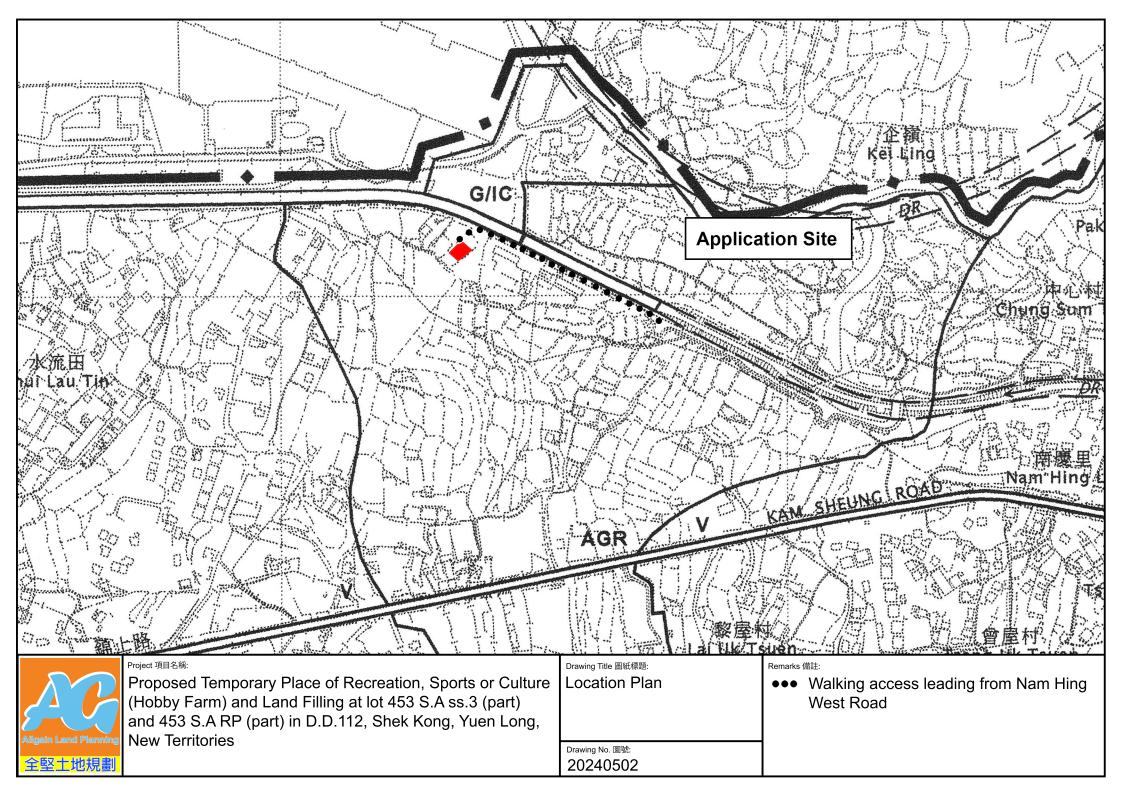

| Farmland Area<br>Area: 110m² (ABOUT)<br>Farmland<br>Area                                                                                                                                                   | Fo<br>Ar<br>Ex<br>Pr<br>De                                        | and Filling Area<br>or erect structure and circulation path<br>ea: 48m <sup>2</sup> (ABOUT)<br>tisting site level: +22mPD (ABOUT)<br>oposed site level: +22.2mPD (ABOUT)<br>oposed site level: +22.2mPD (ABOUT)<br>opth of land filling : No more than 0.2m<br>and filling materials : Concrete |
|------------------------------------------------------------------------------------------------------------------------------------------------------------------------------------------------------------|-------------------------------------------------------------------|-------------------------------------------------------------------------------------------------------------------------------------------------------------------------------------------------------------------------------------------------------------------------------------------------|
| Project 項目名稱:   Proposed Temporary Place of Recreation, Sports or Culture (Hobby Farm) and Land Filling at lot 453 S.A ss.3 (part) and 453 S.A RP (part) in D.D.112, Shek Kong, Yuen Long, New Territories | Drawing Title 圖紙標題:<br>Paved Ratio<br>Drawing No. 圖號:<br>20240510 | Remarks 備註:<br>匡言 Farmland<br>Land Filling Area                                                                                                                                                                                                                                                 |