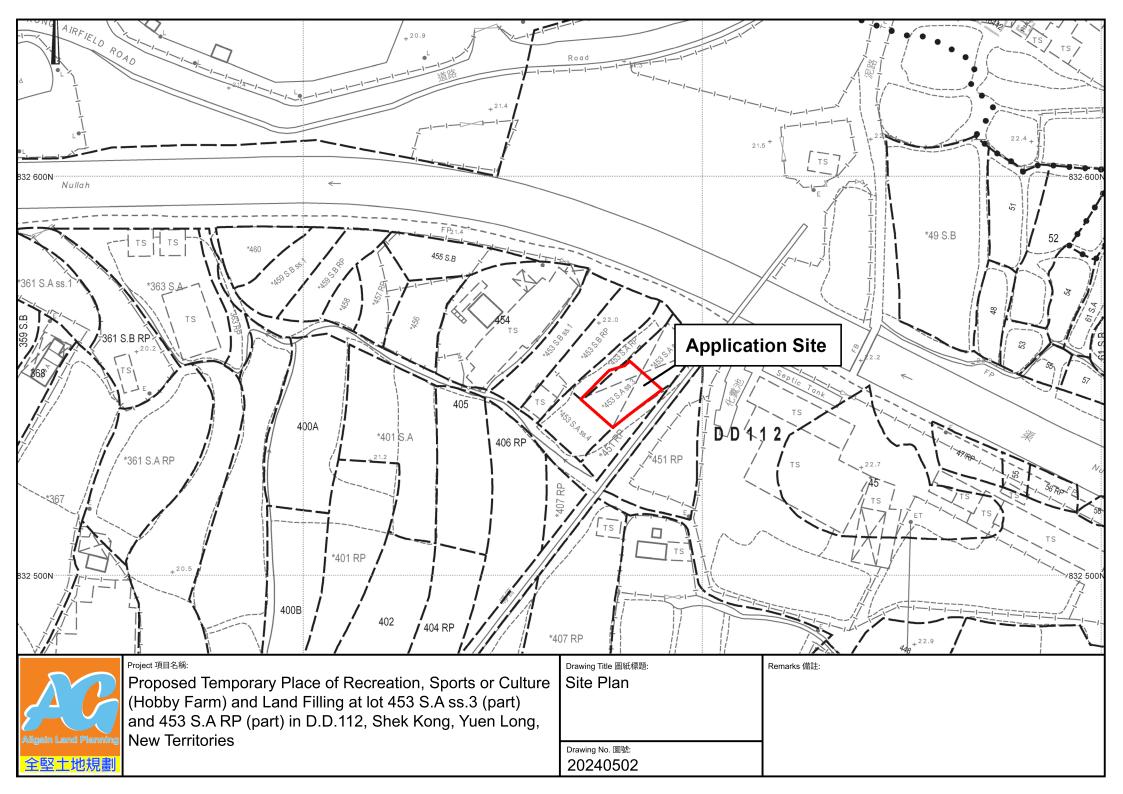

| Farmland Area<br>Area: 110m² (ABOUT)<br>Farmland<br>Area                                                                                                                                                   | Fo<br>Ar<br>Ex<br>Pr<br>De                                        | and Filling Area<br>or erect structure and circulation path<br>ea: 48m <sup>2</sup> (ABOUT)<br>tisting site level: +22mPD (ABOUT)<br>oposed site level: +22.2mPD (ABOUT)<br>oposed site level: +22.2mPD (ABOUT)<br>opth of land filling : No more than 0.2m<br>and filling materials : Concrete |
|------------------------------------------------------------------------------------------------------------------------------------------------------------------------------------------------------------|-------------------------------------------------------------------|-------------------------------------------------------------------------------------------------------------------------------------------------------------------------------------------------------------------------------------------------------------------------------------------------|
| Project 項目名稱:   Proposed Temporary Place of Recreation, Sports or Culture (Hobby Farm) and Land Filling at lot 453 S.A ss.3 (part) and 453 S.A RP (part) in D.D.112, Shek Kong, Yuen Long, New Territories | Drawing Title 圖紙標題:<br>Paved Ratio<br>Drawing No. 圖號:<br>20240510 | Remarks 備註:<br>匡言 Farmland<br>Land Filling Area                                                                                                                                                                                                                                                 |