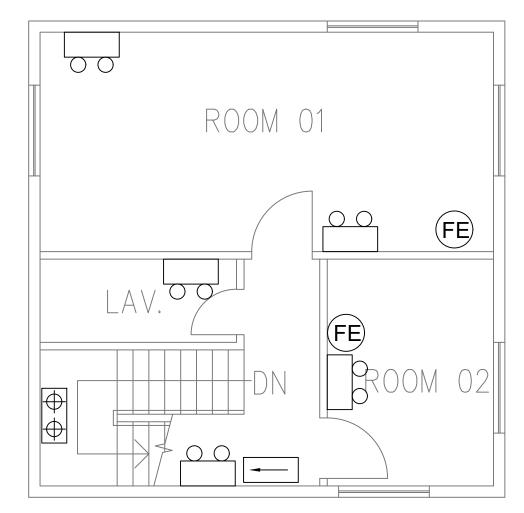

LEGEND

APPLICATION SITE LAND FILLING AREA +47.9 SITE LEVEL

GROUND FLOOR
LAYOUT PLAN (B1)

FIRST FLOOR
LAYOUT PLAN (B1)

| INITIAL SUBMISSION | 29/7/2022 |      |
|--------------------|-----------|------|
| DESCRIPTION        | DATE      | REV. |
| CLIENT:            |           |      |

F.S.I CONTRACTOR :

## FUNG SHING ELECTRICAL MACHINERY LIMITED

TEL: (852) 2245 9939 FAX: (852) 3186 3117 Address: Workshop No. 62, 9/F., Sino Industrial Plaza, No. 9 Kai Cheung Road, Kowloon Bay, Kowloon

PROJECT ·

RENOVATION WORKS AT LOT 783 IN D.D. 114, YUEN LONG, NEW TERRITORIES

TITLE :

GROUND & FIRST FLOOR LAYOUT PLAN (B1)

DRAWN BY: VICKY

CHECKED BY: SAM

DRAWING NO: FS-02

DATE: 29/7/2022

SCALE: REVISION: --

CLIENT