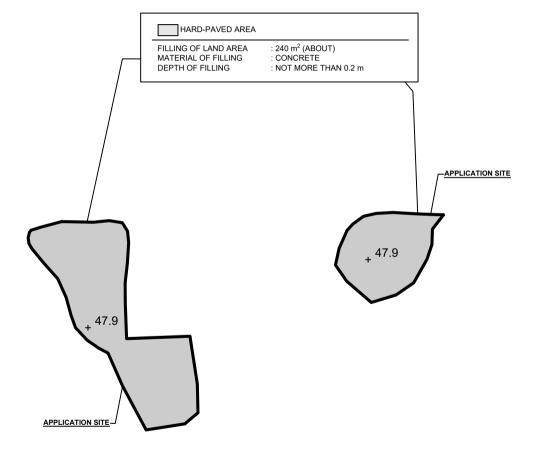

## PAVED RATIO OF THE APPLICATION SITE

APPLICATION SITE AREA : 240 m<sup>2</sup> (ABOUT) COVERED BY STRUCTURE : 122 m<sup>2</sup> (ABOUT)

EXISTING HARD-PAVED AREA : 240 m<sup>2</sup> : NOT MORE THAN 0.2 m DEPTH OF LAND FILLING

EXISTING SITE LEVELS : +47.9 mPD (ABOUT) : CONCRETE

MATERIAL OF LAND FILLING USE

: SITE FORMATION OF STRUCTURES,

(ABOUT)

AND CIRCULATION SPACE

<sup>\*</sup>NO FURTHER FILLING OF LAND WILL BE CARRIED OUT AT THE APPLICATION SITE AFTER PLANNING APPROVAL HAS BEEN GRANTED FROM THE TOWN PLANNING BOARD.

PROPOSED TEMPORARY SHOP AND SERVICES FOR A PERIOD OF 5 YEARS

LOTS 783, 785 S.A AND 785 RP IN D.D. 114, SHEUNG TSUEN, SHEK KONG, YUEN LONG

1:400 @ A4 LT 8.8.2024 REVISED BY

PLAN 1

FILLING OF LAND DWG NO

001