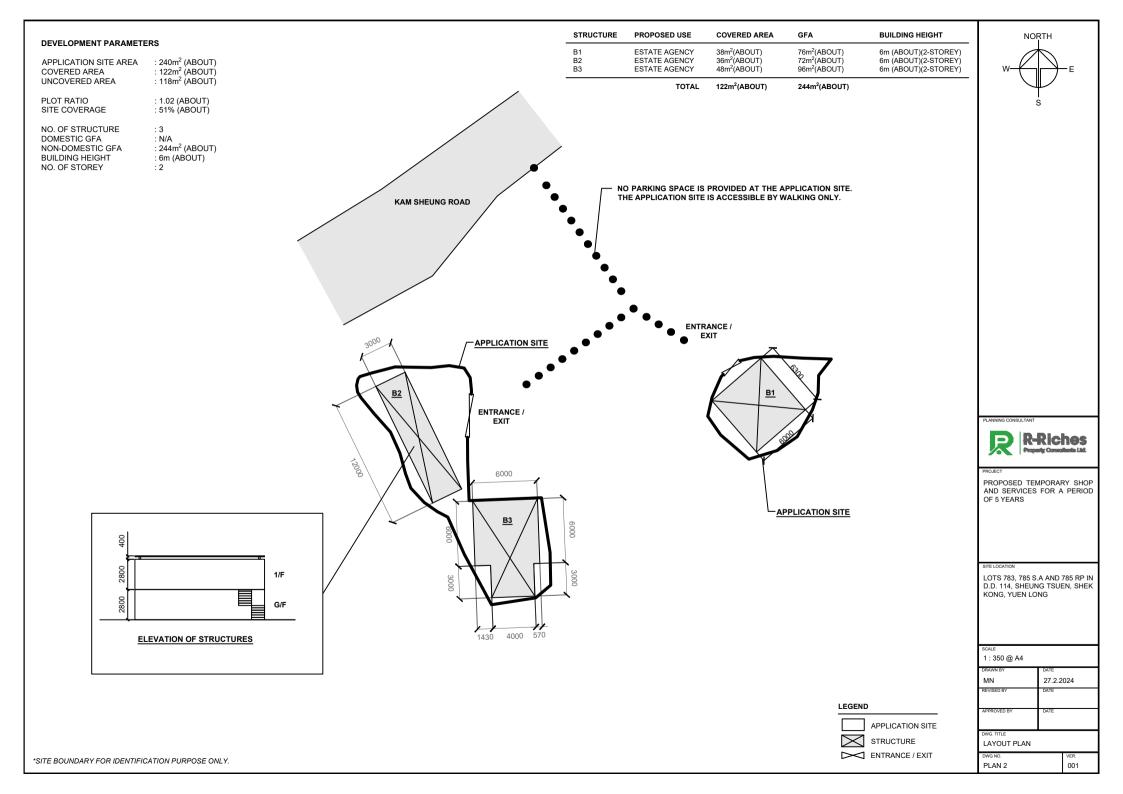

PROPOSED TEMPORARY SHOP AND SERVICES FOR A PERIOD OF 5 YEARS

LOTS 783, 785 S.A AND 785 RP IN D.D. 114, SHEUNG TSUEN, SHEK KONG, YUEN LONG

1:400 @ A4 LT 8.8.2024 REVISED BY

PLAN 1

FILLING OF LAND DWG NO

001