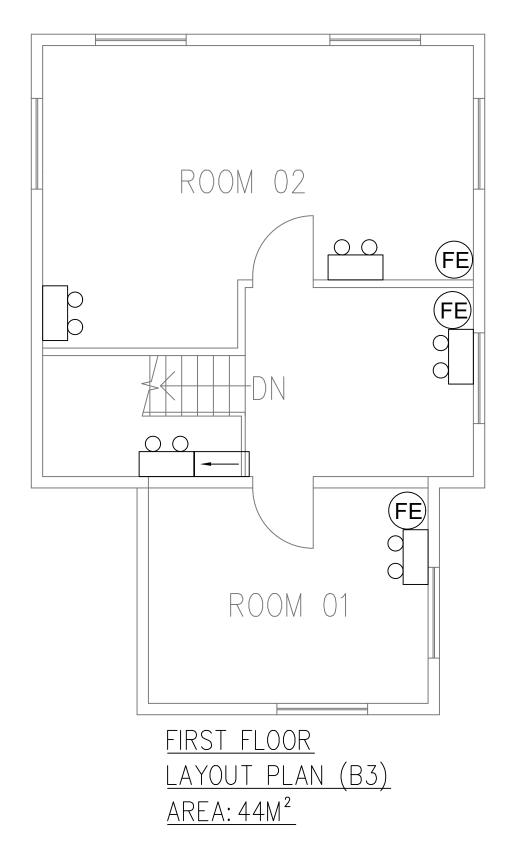

F.S.I CONTRACTOR

## FUNG SHING ELECTRICAL MACHINERY LIMITED

TEL: (852) 2245 9939 FAX: (852) 3186 3117 Address: Workshop No. 62, 9/F., Sino Industrial Plaza, No. 9 Kai Cheung Road, Kowloon Bay, Kowloon

PROJECT:

RENOVATION WORKS AT LOT 785 S.A, 785 RP IN D.D. 114, YUEN LONG, NEW TERRITORIES

TITLE :

GROUND & FIRST FLOOR LAYOUT PLAN (B3)

DRAWN BY: VICKY
CHECKED BY: SAM

DRAWING NO : FS-03

29/7/2022

SCALE: REVISION: