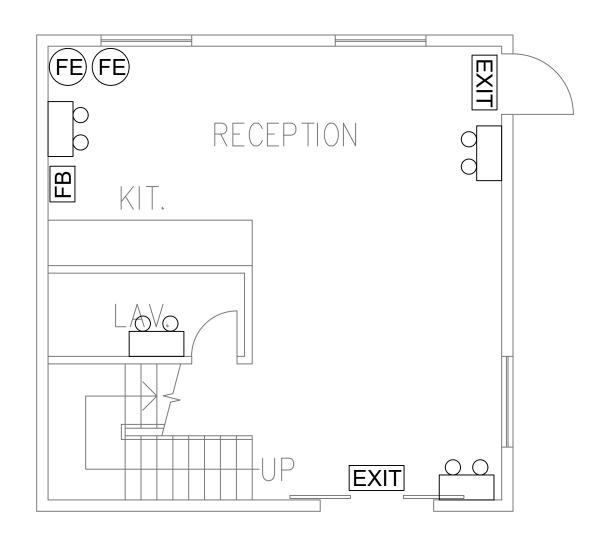

LEGEND

APPLICATION SITE LAND FILLING AREA +47.9 SITE LEVEL

GROUND FLOOR
LAYOUT PLAN (B1)

FIRST FLOOR
LAYOUT PLAN (B1)

| INITIAL SUBMISSION | 29/7/2022 |      |
|--------------------|-----------|------|
| DESCRIPTION        | DATE      | REV. |
| CLIENT:            |           |      |

TITLE :

GROUND & FIRST FLOOR LAYOUT PLAN (B1)

DRAWN BY: VICKY

CHECKED BY: SAM

DRAWING NO: FS-02

DATE: 29/7/2022

SCALE: REVISION: --

CLIENT