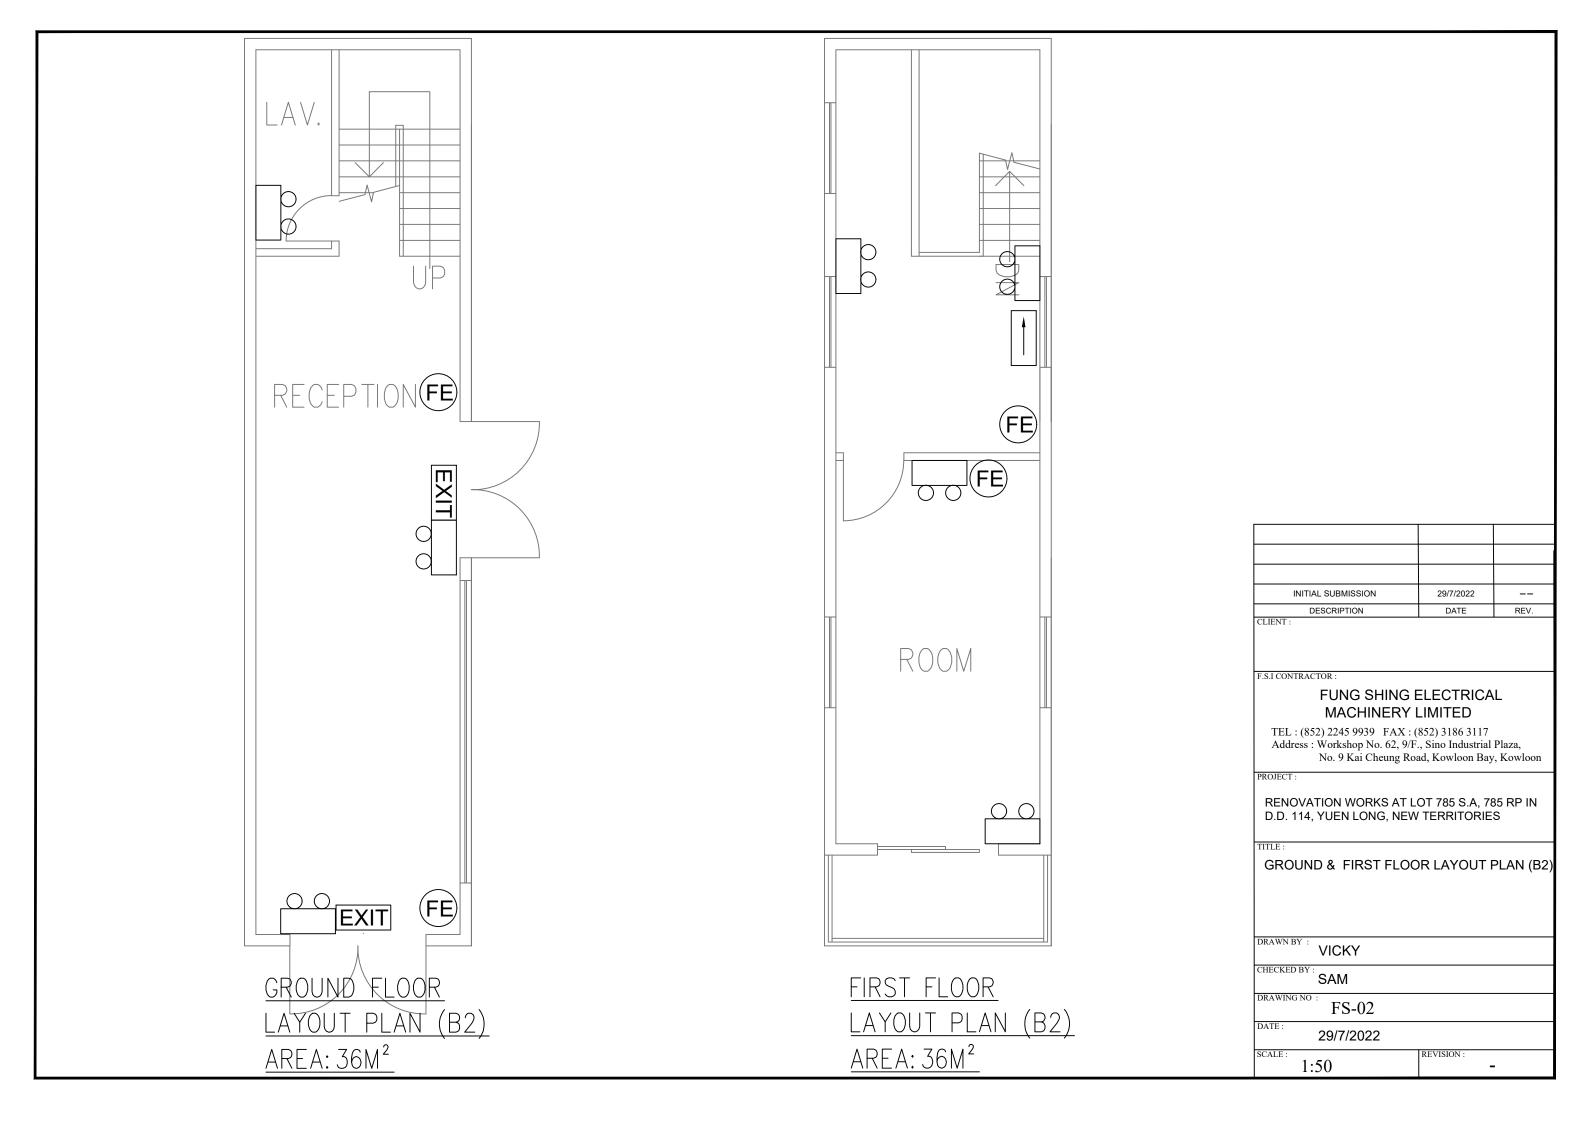

LEGEND

APPLICATION SITE LAND FILLING AREA +47.9 SITE LEVEL

GROUND FLOOR
LAYOUT PLAN (B1)

FIRST FLOOR
LAYOUT PLAN (B1)

| INITIAL SUBMISSION | 29/7/2022 |      |
|--------------------|-----------|------|
| DESCRIPTION        | DATE      | REV. |
| CLIENT:            |           |      |

F.S.I CONTRACTOR :

## FUNG SHING ELECTRICAL MACHINERY LIMITED

TEL: (852) 2245 9939 FAX: (852) 3186 3117 Address: Workshop No. 62, 9/F., Sino Industrial Plaza, No. 9 Kai Cheung Road, Kowloon Bay, Kowloon

PROJECT ·

RENOVATION WORKS AT LOT 783 IN D.D. 114, YUEN LONG, NEW TERRITORIES

TITLE :

GROUND & FIRST FLOOR LAYOUT PLAN (B1)

DRAWN BY: VICKY

CHECKED BY: SAM

DRAWING NO: FS-02

DATE: 29/7/2022

SCALE: REVISION: --

CLIENT