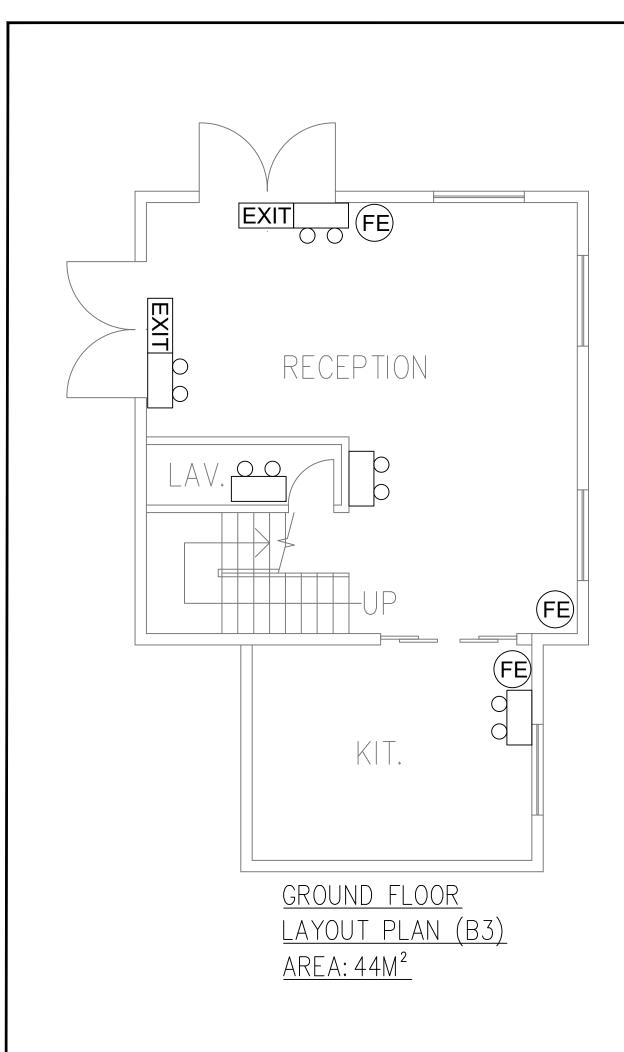

F.S.I CONTRACTOR

## FUNG SHING ELECTRICAL MACHINERY LIMITED

TEL: (852) 2245 9939 FAX: (852) 3186 3117 Address: Workshop No. 62, 9/F., Sino Industrial Plaza, No. 9 Kai Cheung Road, Kowloon Bay, Kowloon

PROJECT:

RENOVATION WORKS AT LOT 785 S.A, 785 RP IN D.D. 114, YUEN LONG, NEW TERRITORIES

TITLE :

GROUND & FIRST FLOOR LAYOUT PLAN (B3)

DRAWN BY: VICKY
CHECKED BY: SAM

DRAWING NO : FS-03

29/7/2022

SCALE: REVISION: