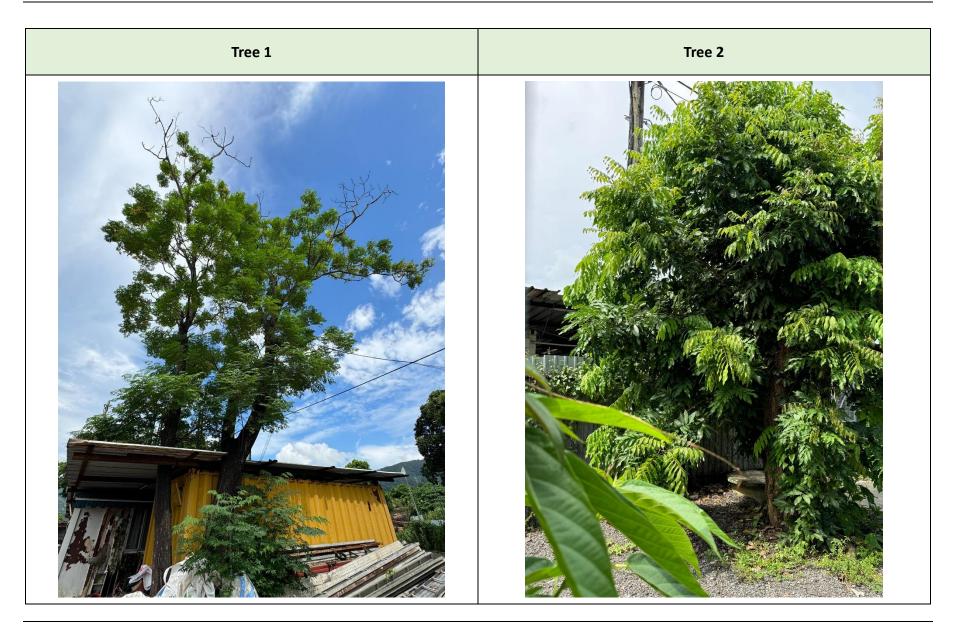

## Annex II – Tree Survey

Location : Lot 1080 (Part) in D.D. 106, Kam Tin, Yuen Long, N.T.

Date of Survey : 21 August 2024

| No.  | Species                | Size             |                    | Condition |
|------|------------------------|------------------|--------------------|-----------|
| 140. |                        | DBH (cm) (about) | Height (m) (about) | Condition |
| T1   | Melia azedarach 苦楝     | 40               | 6.0                | Fair      |
| T2   | Dimocarpus longan      | 30               | 3.0                | Fair      |
| Т3   | Dimocarpus longan   龍眼 | 40               | 3.5                | Fair      |
| Т4   | Dimocarpus longan   龍眼 | 40               | 4.0                | Fair      |
| Т5   | Ficus microcarpa 細葉榕   | 100              | 6.0                | Fair      |
| Т6   | Dimocarpus longan  龍眼  | 60               | 3.5                | Fair      |