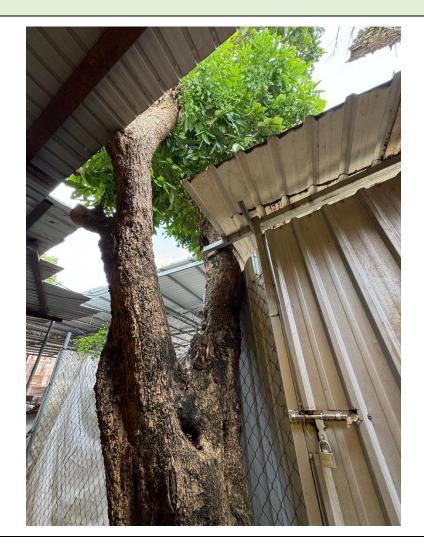

## Annex II – Tree Survey

Location : Lot 1080 (Part) in D.D. 106, Kam Tin, Yuen Long, N.T.

Date of Survey : 21 August 2024

| No.  | Species                | Size             |                    | Condition |
|------|------------------------|------------------|--------------------|-----------|
| 140. |                        | DBH (cm) (about) | Height (m) (about) | Condition |
| T1   | Melia azedarach 苦楝     | 40               | 6.0                | Fair      |
| T2   | Dimocarpus longan      | 30               | 3.0                | Fair      |
| Т3   | Dimocarpus longan   龍眼 | 40               | 3.5                | Fair      |
| Т4   | Dimocarpus longan   龍眼 | 40               | 4.0                | Fair      |
| Т5   | Ficus microcarpa 細葉榕   | 100              | 6.0                | Fair      |
| Т6   | Dimocarpus longan  龍眼  | 60               | 3.5                | Fair      |