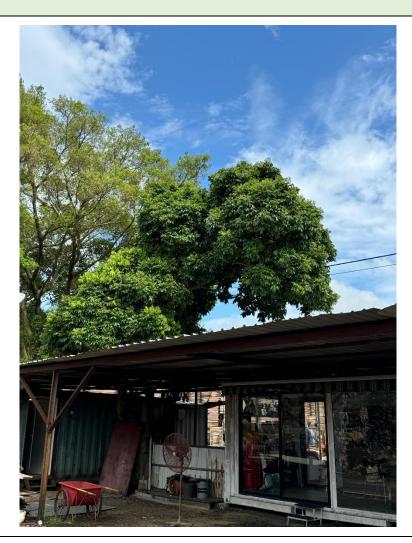

## Annex II – Tree Survey

Location : Lot 1080 (Part) in D.D. 106, Kam Tin, Yuen Long, N.T.

Date of Survey : 21 August 2024

| No.  | Species                | Size             |                    | Condition |
|------|------------------------|------------------|--------------------|-----------|
| 140. |                        | DBH (cm) (about) | Height (m) (about) | Condition |
| T1   | Melia azedarach 苦楝     | 40               | 6.0                | Fair      |
| T2   | Dimocarpus longan      | 30               | 3.0                | Fair      |
| Т3   | Dimocarpus longan   龍眼 | 40               | 3.5                | Fair      |
| Т4   | Dimocarpus longan   龍眼 | 40               | 4.0                | Fair      |
| Т5   | Ficus microcarpa 細葉榕   | 100              | 6.0                | Fair      |
| Т6   | Dimocarpus longan  龍眼  | 60               | 3.5                | Fair      |