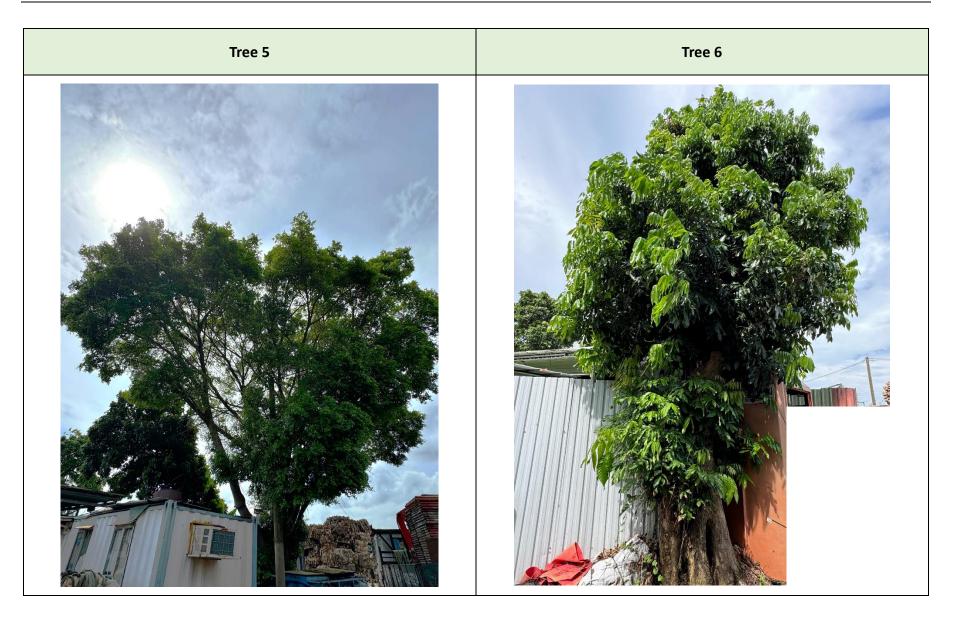

## Annex II – Tree Survey

Location : Lot 1080 (Part) in D.D. 106, Kam Tin, Yuen Long, N.T.

Date of Survey : 21 August 2024

| No.  | Species                | Size             |                    | Condition |
|------|------------------------|------------------|--------------------|-----------|
| 140. |                        | DBH (cm) (about) | Height (m) (about) | Condition |
| T1   | Melia azedarach 苦楝     | 40               | 6.0                | Fair      |
| T2   | Dimocarpus longan      | 30               | 3.0                | Fair      |
| Т3   | Dimocarpus longan   龍眼 | 40               | 3.5                | Fair      |
| Т4   | Dimocarpus longan   龍眼 | 40               | 4.0                | Fair      |
| Т5   | Ficus microcarpa 細葉榕   | 100              | 6.0                | Fair      |
| Т6   | Dimocarpus longan  龍眼  | 60               | 3.5                | Fair      |