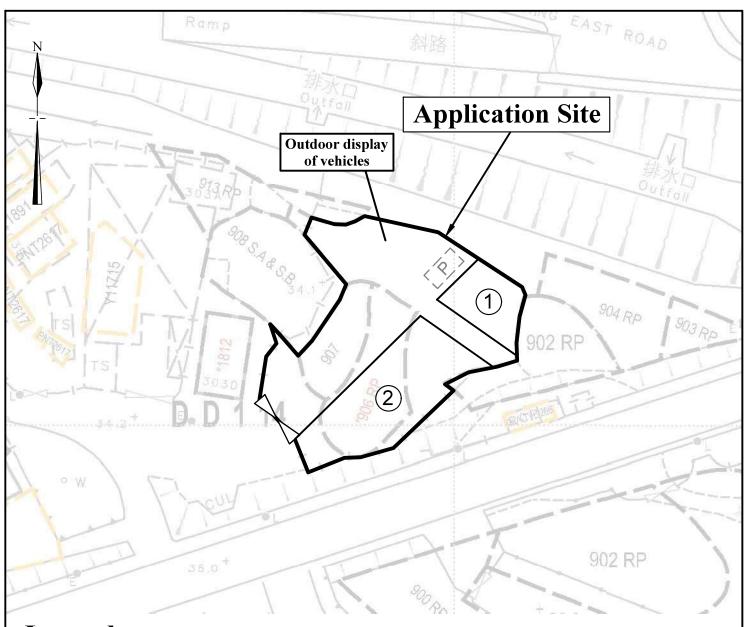

### Site Area (about): 706m<sup>2</sup>

| No. | Structure / Uses | Floor Area<br>(about) | Covered Area (about) | Storeys | Height |
|-----|------------------|-----------------------|----------------------|---------|--------|
| 1   | Vehicle Showroom | 77 m <sup>2</sup>     | 77 m <sup>2</sup>    | 1       | 5m     |
| 2   | Vehicle Showroom | 225 m <sup>2</sup>    | 225 m <sup>2</sup>   | 1       | 5m     |
|     | Total:           | 302 m <sup>2</sup>    | 302 m <sup>2</sup>   |         |        |