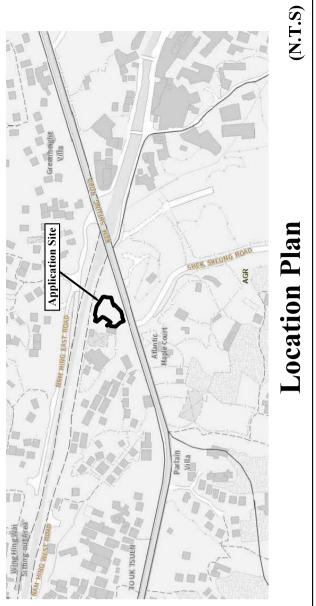

| Goldrich Planners & Surveyors Ltd. |
|---------------|------------------------------------------------------------------------------------------------|------------------------------------|
| December 2023 | Lots 906 RP and 907 in D.D. 114<br>and Adjoining Government Land<br>Yuen Long, New Territories | Plan 3<br>( P 23050 )              |



**Vehicular Ingress / Egress** 

 $\begin{bmatrix} P \end{bmatrix}$ 

Parking space for private cars (5m (L) x 2.5m (W))



**Private cars**  $(5m (L) \times 2m (W))$ 

| 1:250 |
|-------|
|-------|

December 2023

### **Swept Path Analysis**

Lots 906 RP and 907 in D.D. 114 and Adjoining Government Land Yuen Long, New Territories

### **Goldrich Planners &** Surveyors Ltd.

Plan 4 (P 23050)











## FS NOTES:

- (i) Sufficient emergency lighting shall be provided in accordance with BS 5266-1:2016, BS EN 1838:2013 and the FSD Circular Letter No. 4/2021
- (ii) Sufficient directional and exit sign shall be provided in accordance with BS 5266: Part 1 and FSD Circular Letter 5/2008.
- Portable hand-operated approved appliances shall be provided as required by occupancy.  $\widehat{\equiv}$

# Legend

✓ Vehicular Ingress / Egress

Parking space for private cars (5m (L) x 2.5m (W)) 

Sliding door

5.0kg CO2 Gas type Fire Extinguisher x3

**Emergency Light** Exit sign EXIT

**x**2

 $\mathbf{x}^{2}$ 

# Site Area (about): 706m²

| No. | Structure / Uses | Floor Area<br>(about) | Covered Area Stor | Storeys | Height |
|-----|------------------|-----------------------|-------------------|-