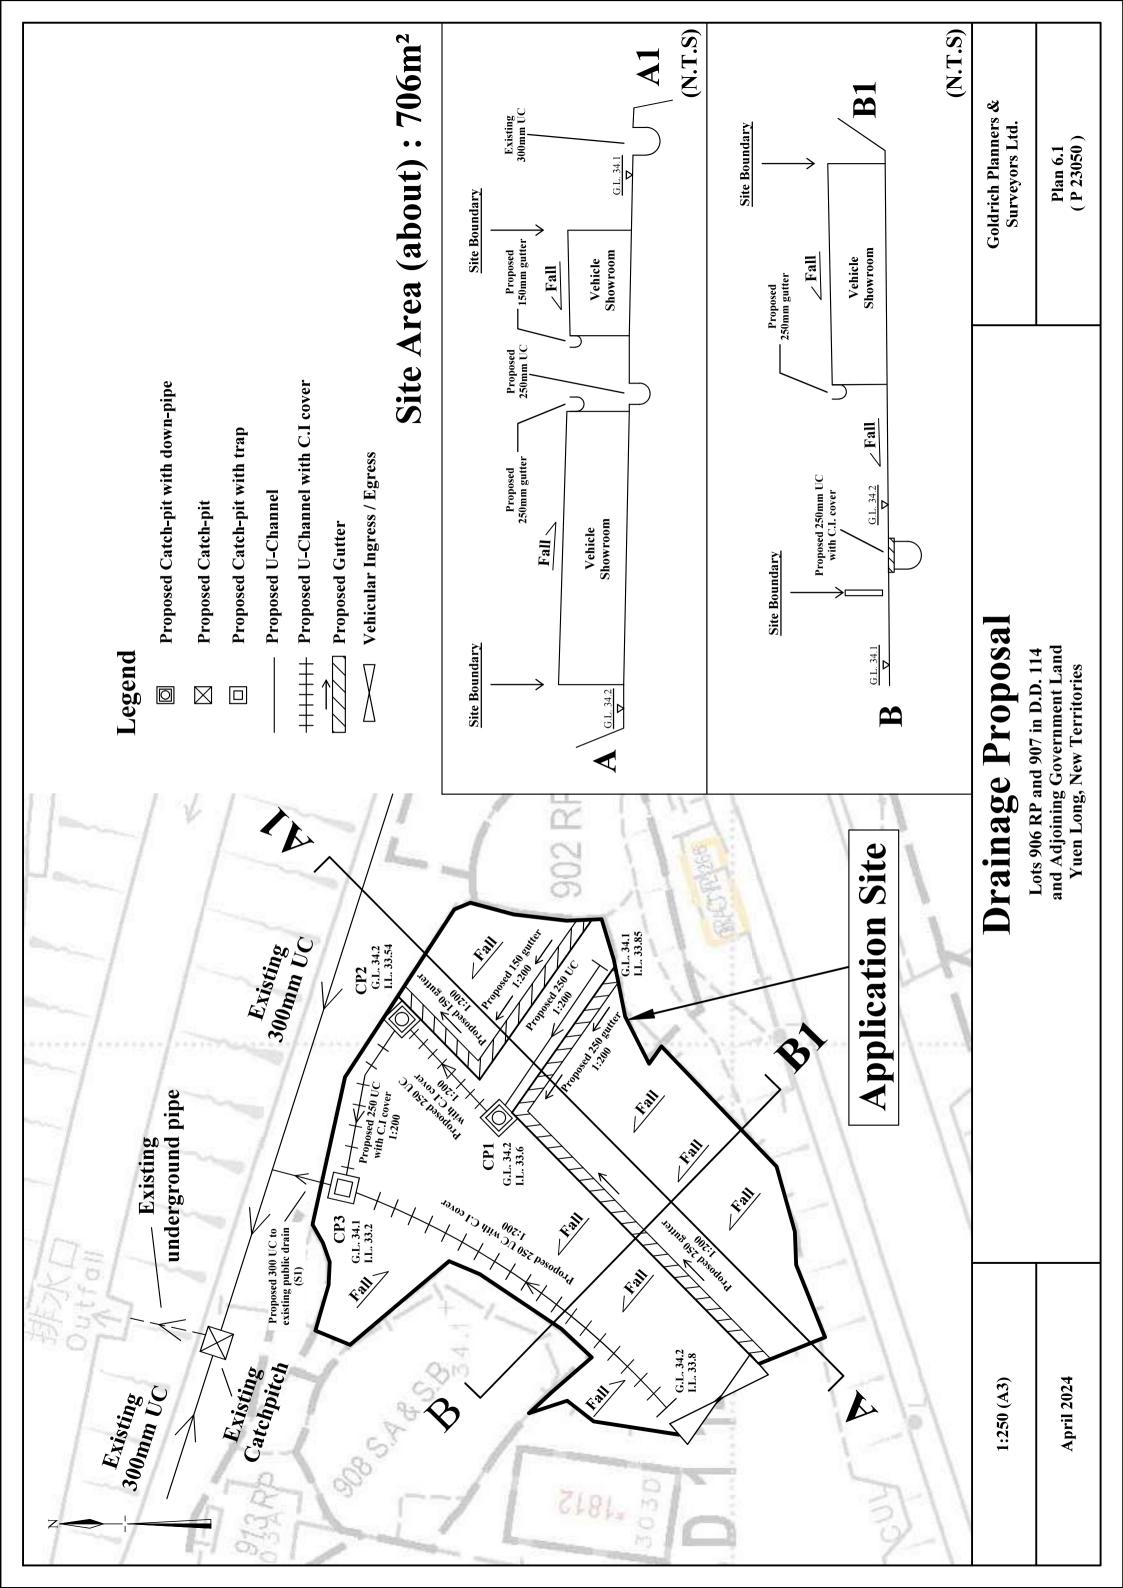

### Site Area (about): 706m<sup>2</sup>

| No. | Structure / Uses | Floor Area<br>(about) | Covered Area (about) | Storeys | Height |
|-----|------------------|-----------------------|----------------------|---------|--------|
| 1   | Vehicle Showroom | 77 m <sup>2</sup>     | 77 m <sup>2</sup>    | 1       | 5m     |
| 2   | Vehicle Showroom | 225 m <sup>2</sup>    | 225 m <sup>2</sup>   | 1       | 5m     |
|     | Total:           | 302 m <sup>2</sup>    | 302 m <sup>2</sup>   |         |        |