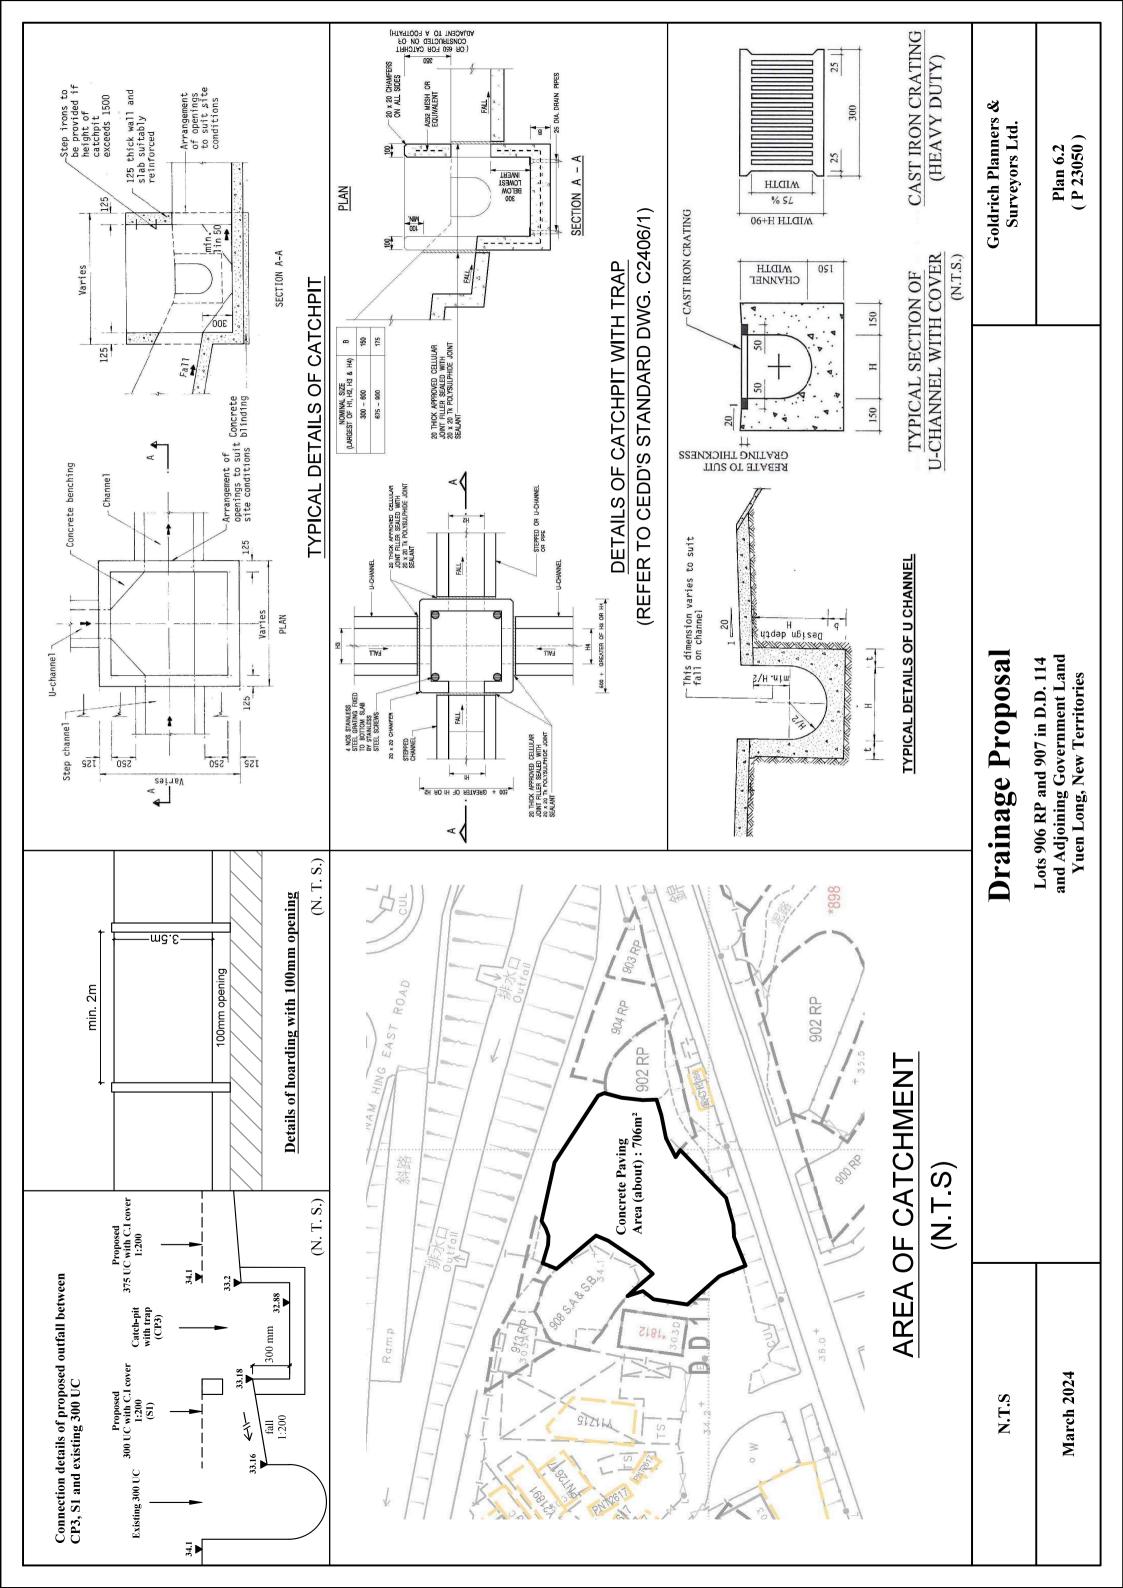

| Goldrich Planners & Surveyors Ltd. |
|---------------|------------------------------------------------------------------------------------------------|------------------------------------|
| December 2023 | Lots 906 RP and 907 in D.D. 114<br>and Adjoining Government Land<br>Yuen Long, New Territories | Plan 3<br>( P 23050 )              |



**Vehicular Ingress / Egress** 

 $\begin{bmatrix} P \end{bmatrix}$ 

Parking space for private cars (5m (L) x 2.5m (W))



**Private cars**  $(5m (L) \times 2m (W))$ 

| 1:250 |
|-------|
|-------|

December 2023

### **Swept Path Analysis**

Lots 906 RP and 907 in D.D. 114 and Adjoining Government Land Yuen Long, New Territories

### **Goldrich Planners &** Surveyors Ltd.

Plan 4 (P 23050)











## FS NOTES:

- (i) Sufficient emergency lighting shall be provided in accordance with BS 5266-1:2016, BS EN 1838:2013 and the FSD Circular Letter No. 4/2021
- (ii) Sufficient directional and exit sign shall be provided in accordance with BS 5266: Part 1 and FSD Circular Letter 5/2008.
- Portable hand-operated approved appliances shall be provided as required by occupancy.  $\widehat{\equiv}$

# Legend

✓ Vehicular Ingress / Egress

Parking space for private cars (5m (L) x 2.5m (W)) 

Sliding door

5.0kg CO2 Gas type Fire Extinguisher x3

**Emergency Light** Exit sign EXIT

**x**2

 $\mathbf{x}^{2}$ 

# Site Area (about): 706m²

| No. | Structure / Uses | Floor Area<br>(about) | Covered Area Stor | Storeys | Height |
|-----|------------------|-----------------------|-----------------