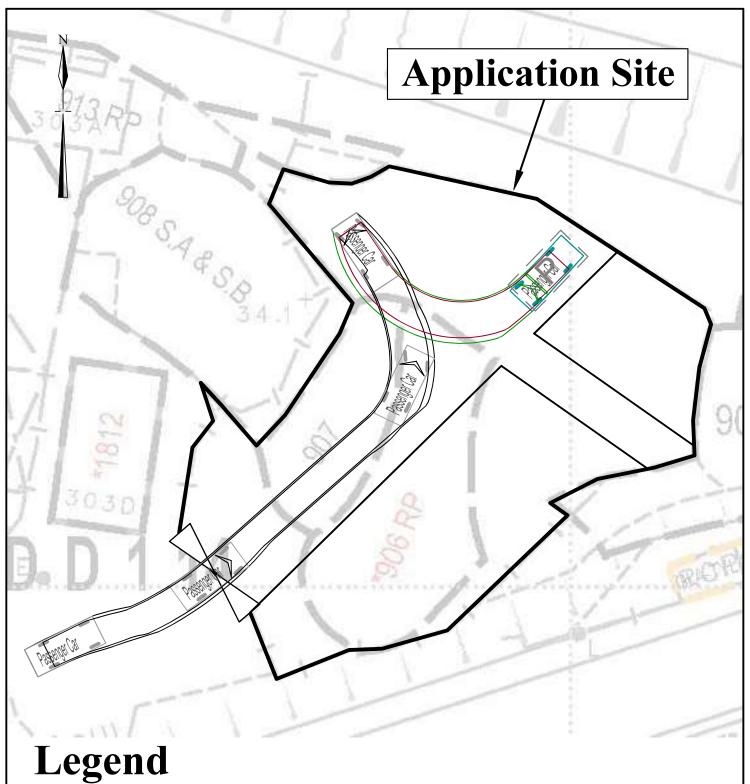

### Legend

Vehicular Ingress / Egress

Parking space for private cars (5m (L) x 2.5m (W))

### **Swept Path Analysis**

Lots 906 RP and 907 in D.D. 114 and Adjoining Government Land Yuen Long, New Territories