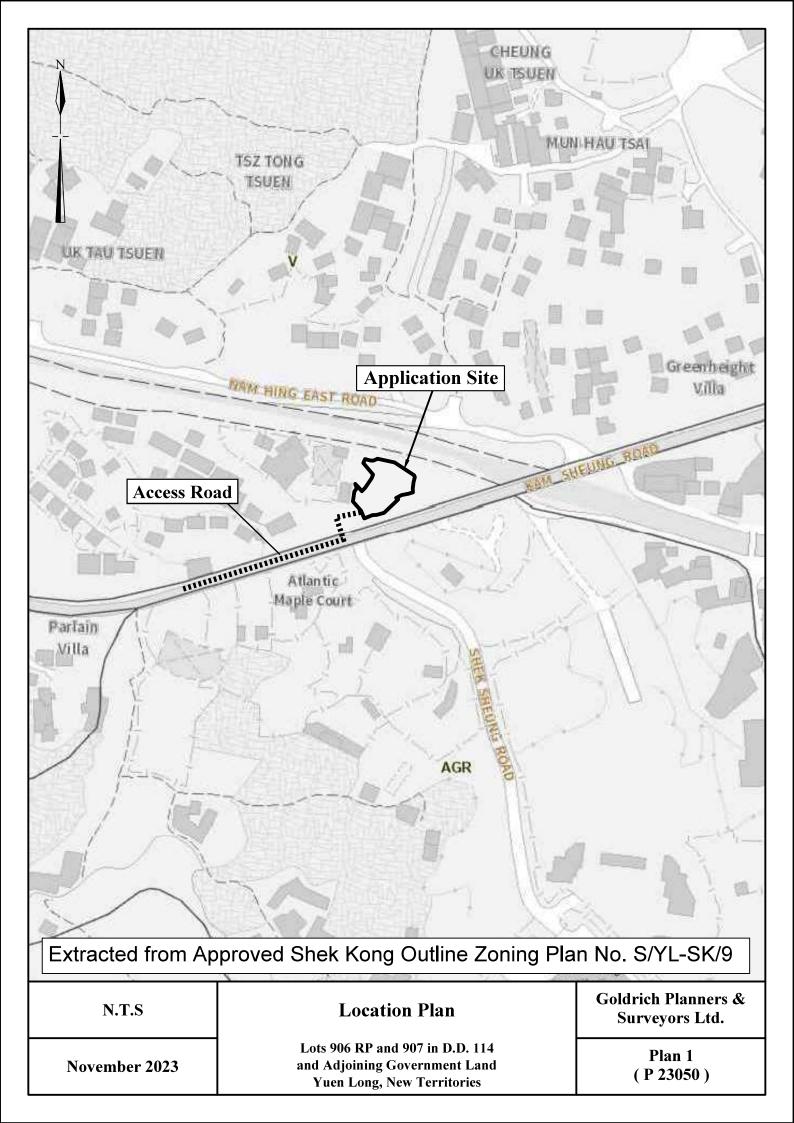

### Legend

Vehicular Ingress / Egress

Parking space for private cars (5m (L) x 2.5m (W))

### Site Area (about): 706m<sup>2</sup>

| No. | Structure / Uses | Floor Area<br>(about) | Covered Area (about) | Storeys | Height |
|-----|------------------|-----------------------|----------------------|---------|--------|
| 1   | Vehicle Showroom | 77 m <sup>2</sup>     | 77 m <sup>2</sup>    | 1       | 5m     |
| 2   | Vehicle Showroom | 225 m <sup>2</sup>    | 225 m <sup>2</sup>   | 1       | 5m     |
|     | Total:           | 302 m <sup>2</sup>    | 302 m <sup>2</sup>   |         |        |

| 1:500         | Layout Plan                                                                                    | Goldrich Planners & Surveyors Ltd. |
|---------------|--------------------------