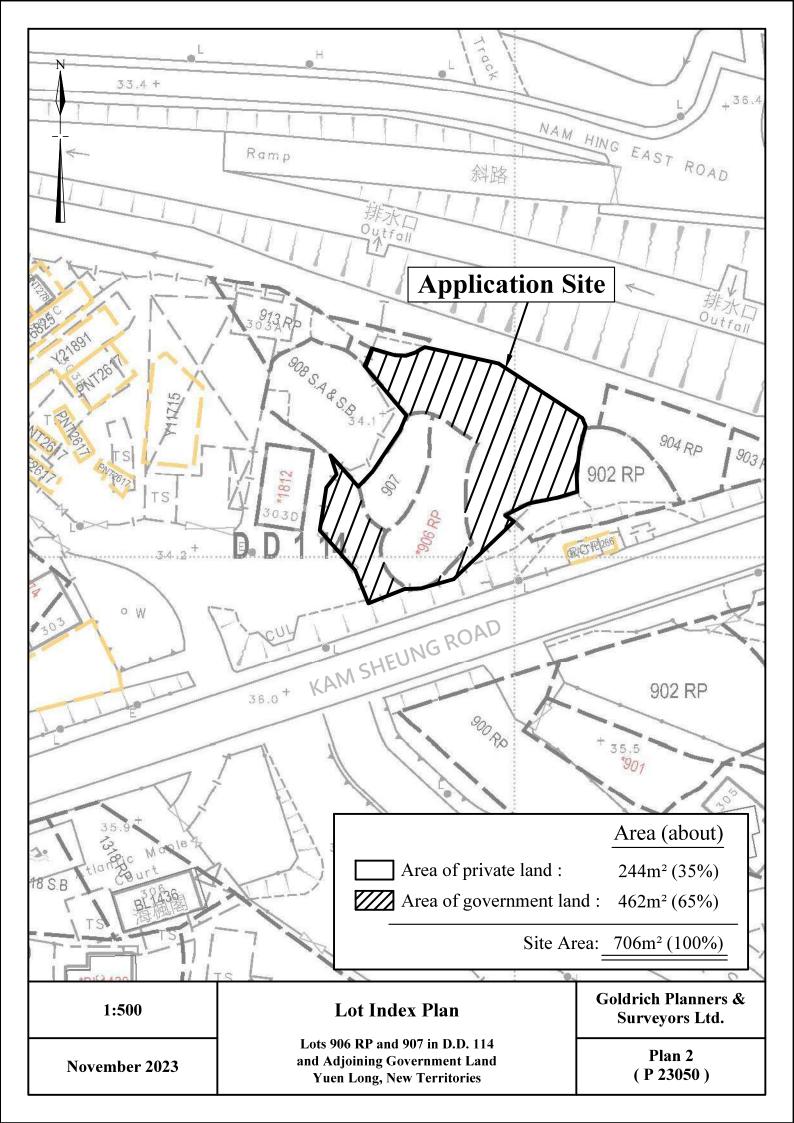

### Site Area (about): 706m<sup>2</sup>

| No. | Structure / Uses | Floor Area<br>(about) | Covered Area (about) | Storeys | Height |
|-----|------------------|-----------------------|----------------------|---------|--------|
| 1   | Vehicle Showroom | 77 m <sup>2</sup>     | 77 m <sup>2</sup>    | 1       | 5m     |
| 2   | Vehicle Showroom | 225 m <sup>2</sup>    | 225 m <sup>2</sup>   | 1       | 5m     |
|     | Total:           | 302 m <sup>2</sup>    | 302 m <sup>2</sup>   |         |        |