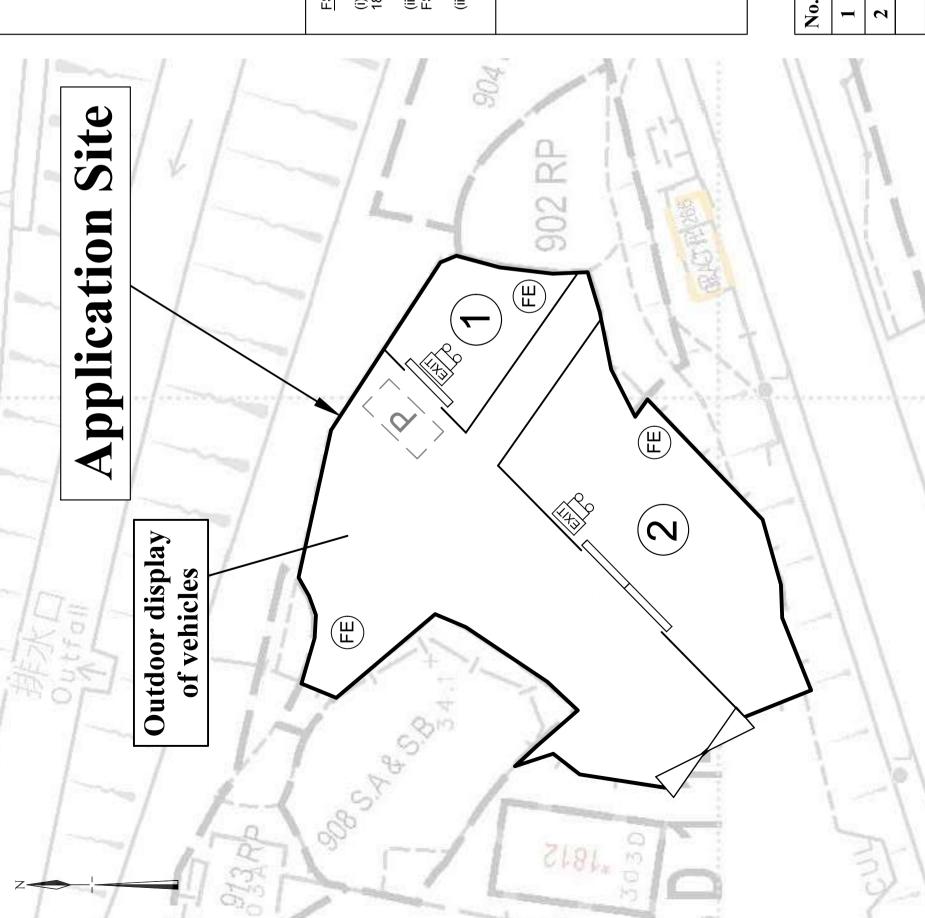

## FS NOTES:

- (i) Sufficient emergency lighting shall be provided in accordance with BS 5266-1:2016, BS EN 1838:2013 and the FSD Circular Letter No. 4/2021
- (ii) Sufficient directional and exit sign shall be provided in accordance with BS 5266: Part 1 and FSD Circular Letter 5/2008.
- Portable hand-operated approved appliances shall be provided as required by occupancy.  $\widehat{\equiv}$

# Legend

✓ Vehicular Ingress / Egress

Parking space for private cars (5m (L) x 2.5m (W)) 

Sliding door

5.0kg CO2 Gas type Fire Extinguisher x3

**Emergency Light** Exit sign EXIT

**x**2

 $\mathbf{x}^{2}$ 