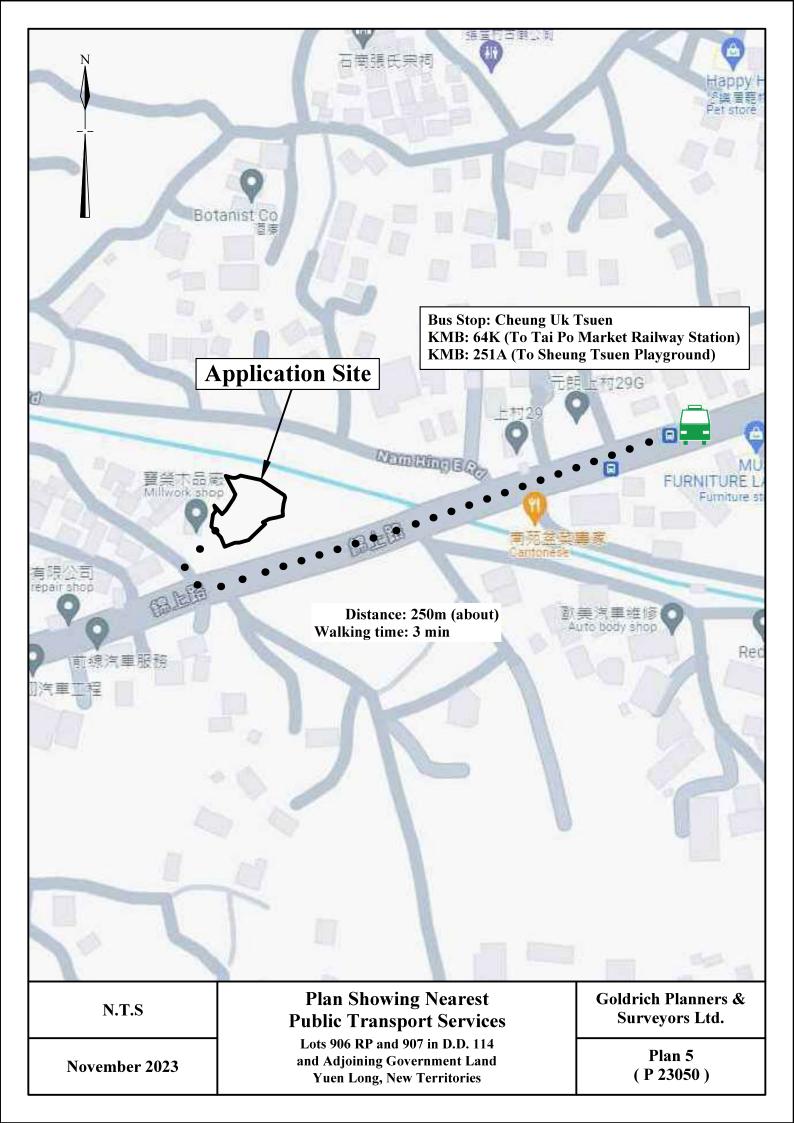

| Goldrich Planners & Surveyors Ltd. |
|---------------|------------------------------------------------------------------------------------------------|------------------------------------|
| December 2023 | Lots 906 RP and 907 in D.D. 114<br>and Adjoining Government Land<br>Yuen Long, New Territories | Plan 3<br>( P 23050 )              |



**Vehicular Ingress / Egress** 

 $\begin{bmatrix} P \end{bmatrix}$ 

Parking space for private cars (5m (L) x 2.5m (W))



**Private cars**  $(5m (L) \times 2m (W))$ 

| 1:250 |
|-------|
|-------|

December 2023

### **Swept Path Analysis**

Lots 906 RP and 907 in D.D. 114 and Adjoining Government Land Yuen Long, New Territories

### **Goldrich Planners &** Surveyors Ltd.

Plan 4 (P 23050)











## FS NOTES:

- (i) Sufficient emergency lighting shall be provided in accordance with BS 5266-1:2016, BS EN 1838:2013 and the FSD Circular Letter No. 4/2021
- (ii) Sufficient directional and exit sign shall be provided in accordance with BS 5266: Part 1 and FSD Circular Letter 5/2008.
- Portable hand-operated approved appliances shall be provided as required by occupancy.  $\widehat{\equiv}$

# Legend

✓ Vehicular Ingress / Egress

Parking space for private cars (5m (L) x 2.5m (W)) 

Sliding door

5.0kg CO2 Gas type Fire Extinguisher x3

**Emergency Light** Exit sign EXIT

**x**2

 $\mathbf{x}^{2}$ 

# Site Area (about): 706m²

| No. | Structure / Uses | Floor Area<br>(about) | Covered Area Stor | Storeys | Height |
|-----|------------------|-----------------------|-------------