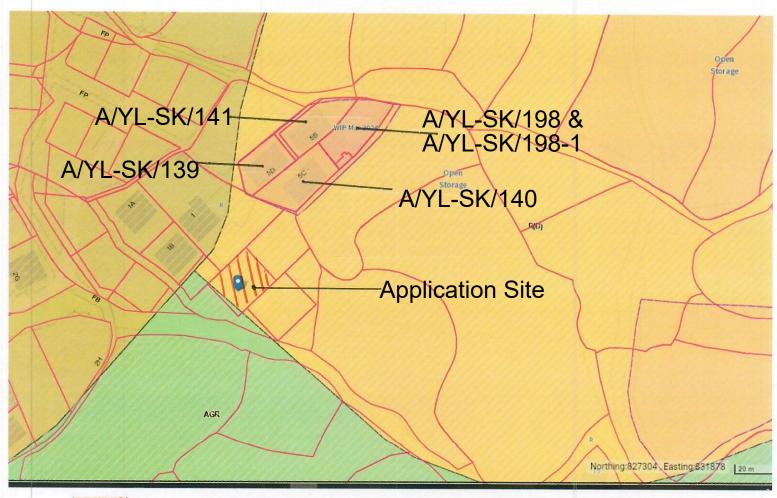

## Location Plan showing the Previous Approved Similar Applications Nearby

Application Site -Lot 847 S.B ss.4 in DD 112